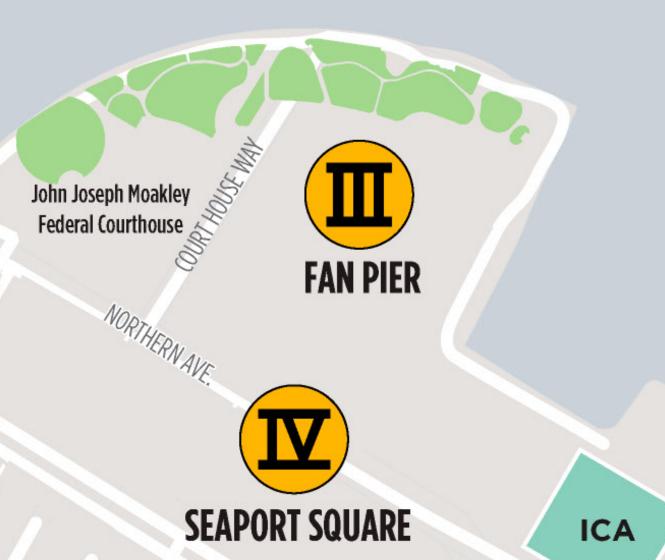

#### III. FAN PIER

Babbo Mastro's Ocean Club Lola 42 Wagamama B Good Empire Strega Honeygrow Sorelle Bakery & Cafe

#### IV. SEAPORT SQUARE

LL Bean Filson Bonobos Lulumelon Equinox Tuscan Kitchen Kings Sweetgreen Caffe Nero **ShowPlace Icon Theater** 