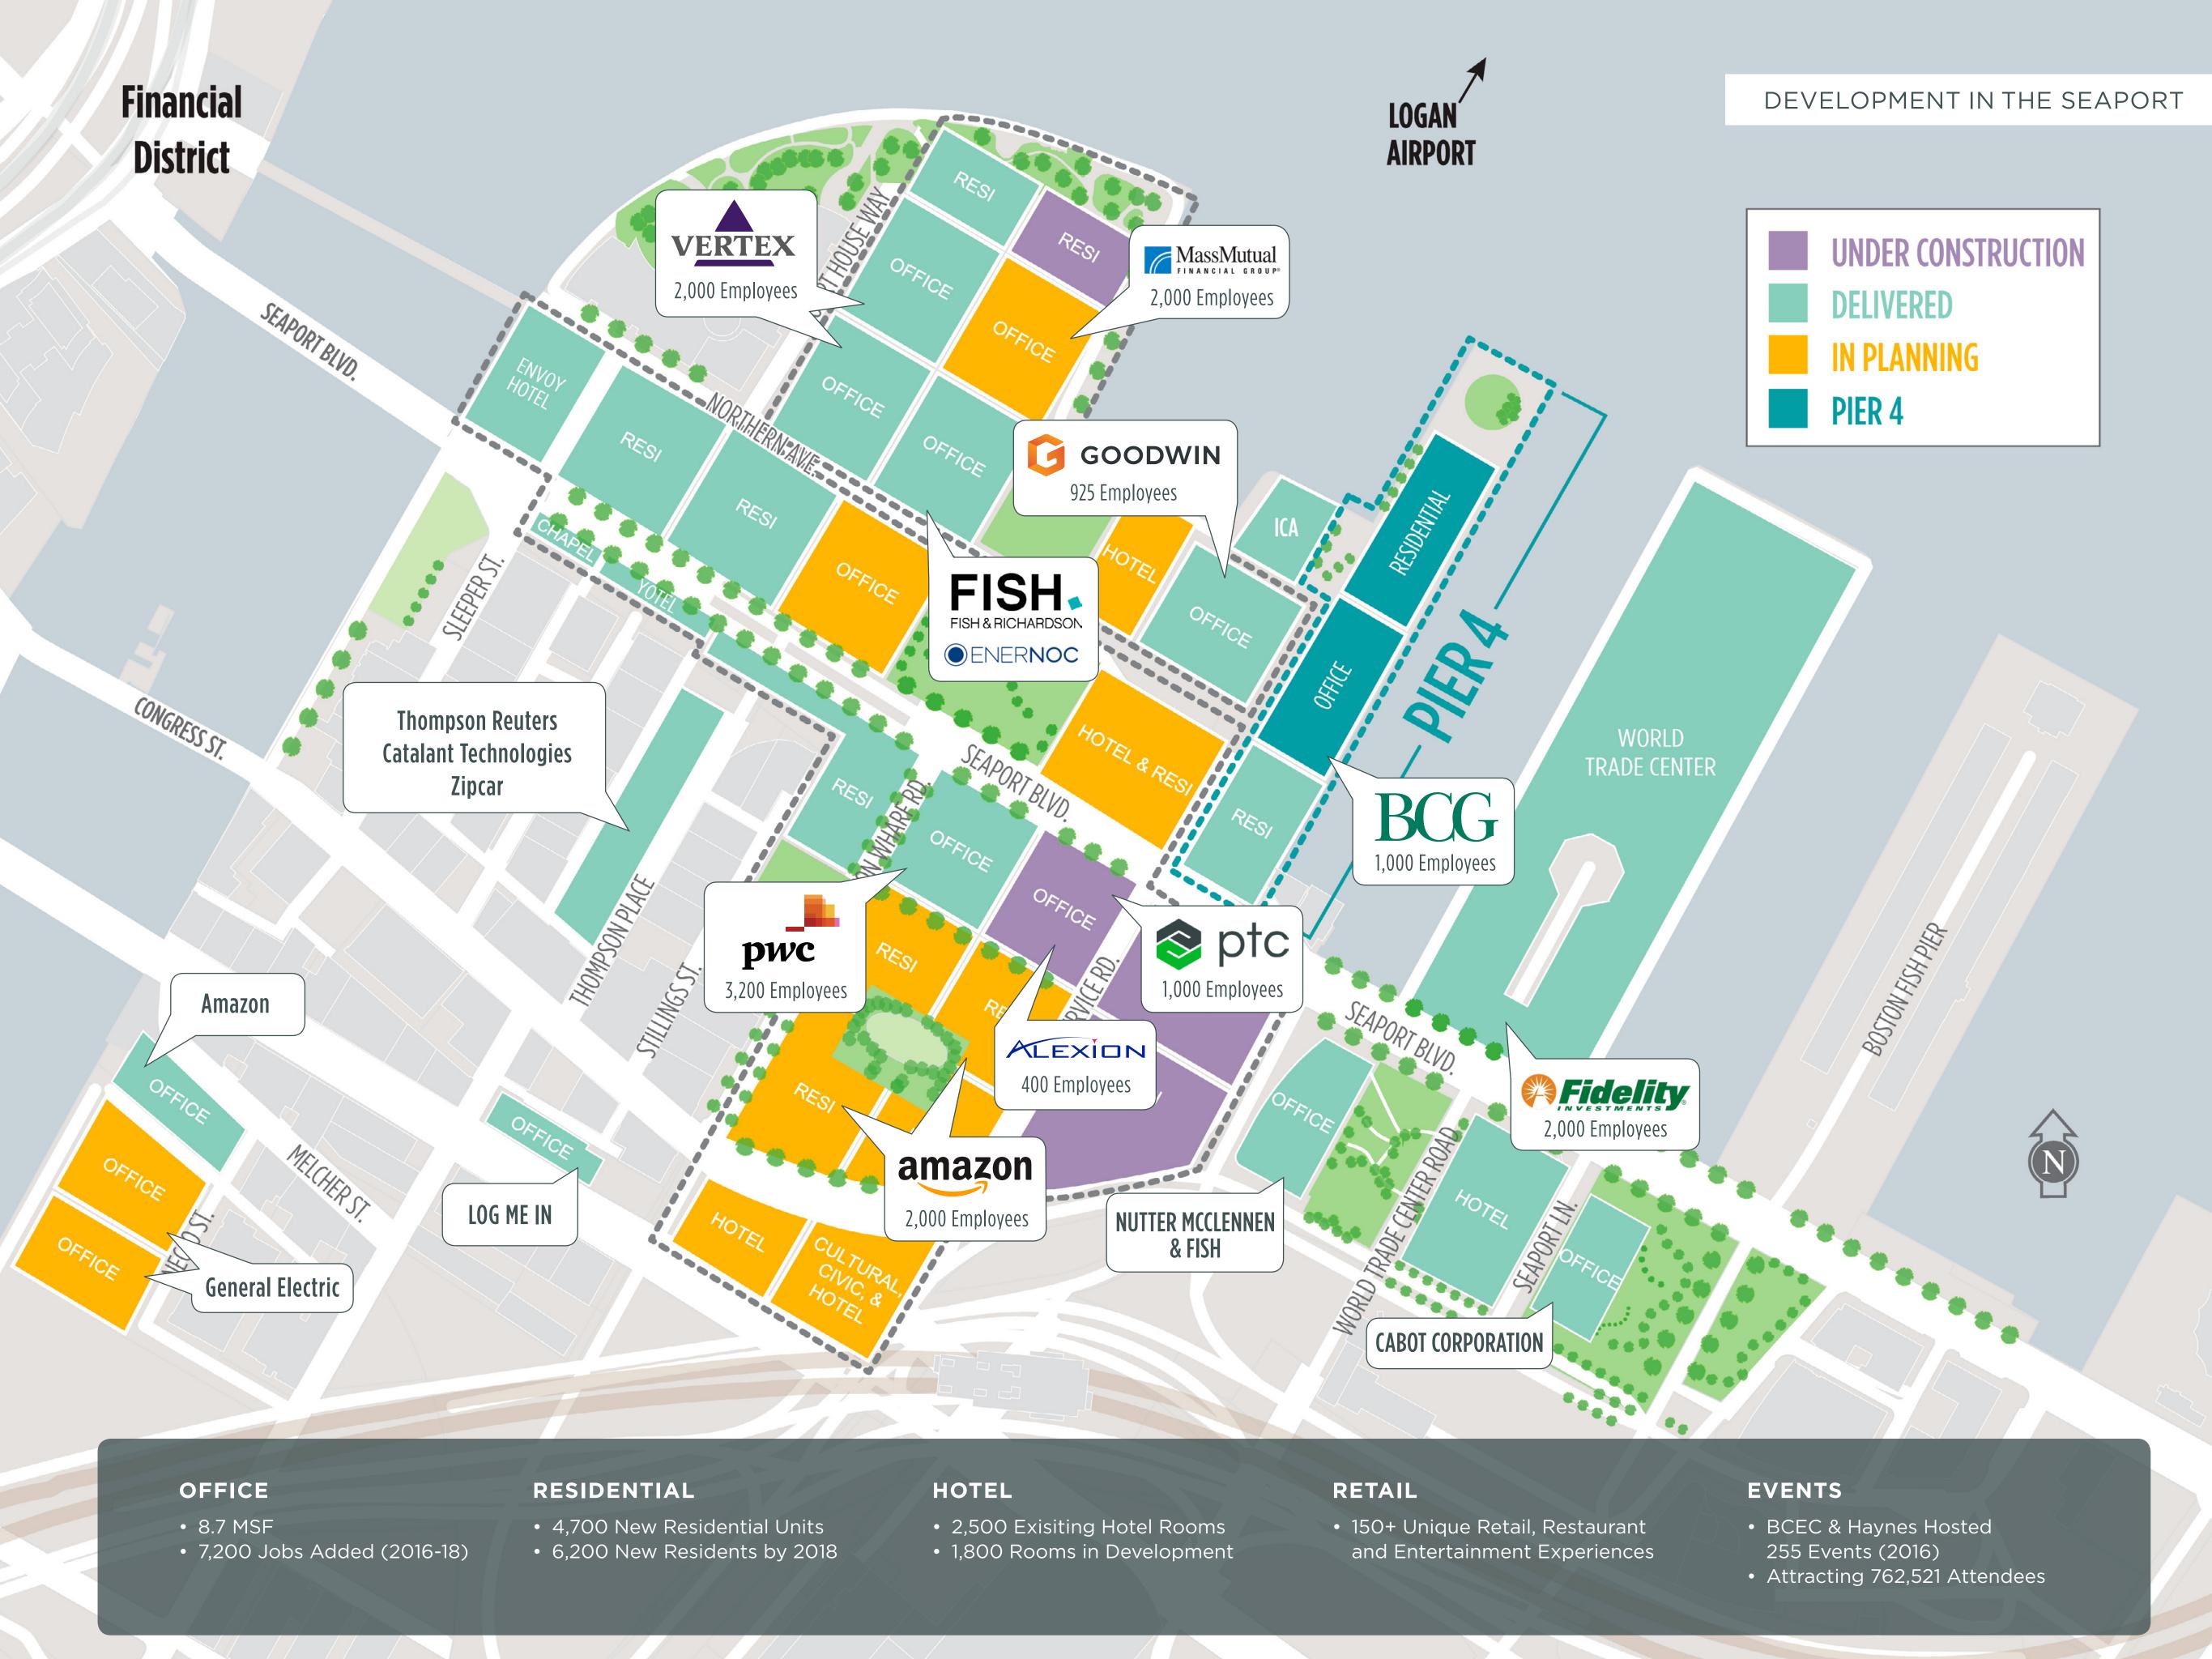

#### I. PIER 4

Ocean Prime Society of Arts & Crafts Woods Hill Table Tatte Bakery & Cafe Milos

#### II. ATLANTIC WHARF

Smith & Wollensky Trade Nebo Boloco Sorelle Bakery & Cafe

#### III. FAN PIER

Babbo Mastro's Ocean Club Lola 42 Wagamama B Good Empire Strega Honeygrow Sorelle Bakery & Cafe

#### IV. SEAPORT SQUARE

LL Bean Filson Bonobos Lulumelon Equinox Tuscan Kitchen Kings Sweetgreen Caffe Nero **ShowPlace Icon Theater** 

#### V. WATERMARK & **101 SEAPORT BLVD**

Shake Shack Yo Sushi Ben & Jerry's Better Bagels CVS By Chloe Soul Cycle Chipotle Starbucks **Pressed Juice** 

CENTER

**SPIRIT** 

**CRUISES** 