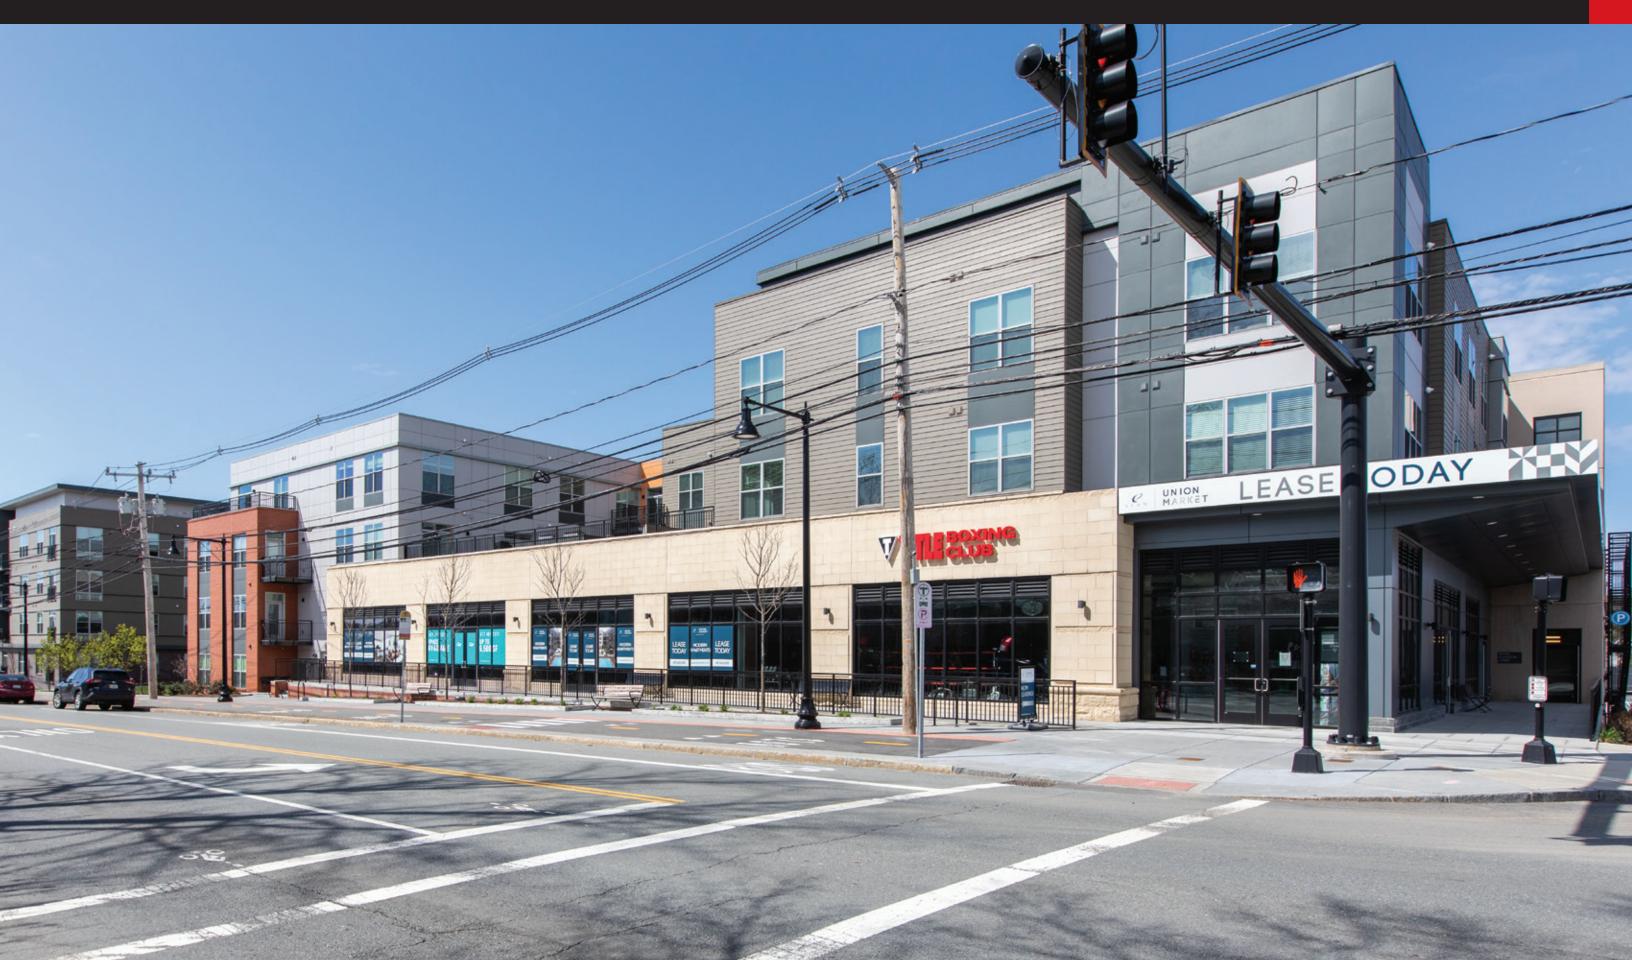

### PROJECT ORIENTATION

Elan Union Market is a newly constructed 282-unit residential complex located on Arsenal Street just outside of Watertown Square with adjacency to Watertown's highest concentrations of mixed-use residential, office and lab buildings.

The project's retail boasts high-ceilings with elevated storefronts along one of Watertown's busiest corridors, Arsenal Street. Existing co-tenant in the project is Title Boxing, with a slew of strong local and national retailers and restaurants in neighboring projects including Arsenal Yards and The Arsenal on the Charles. Lastly, the retail at Elan Union Market benefits from onsite bike and vehicular parking including 85 dedicated, covered, retail spaces for easy accessibility.