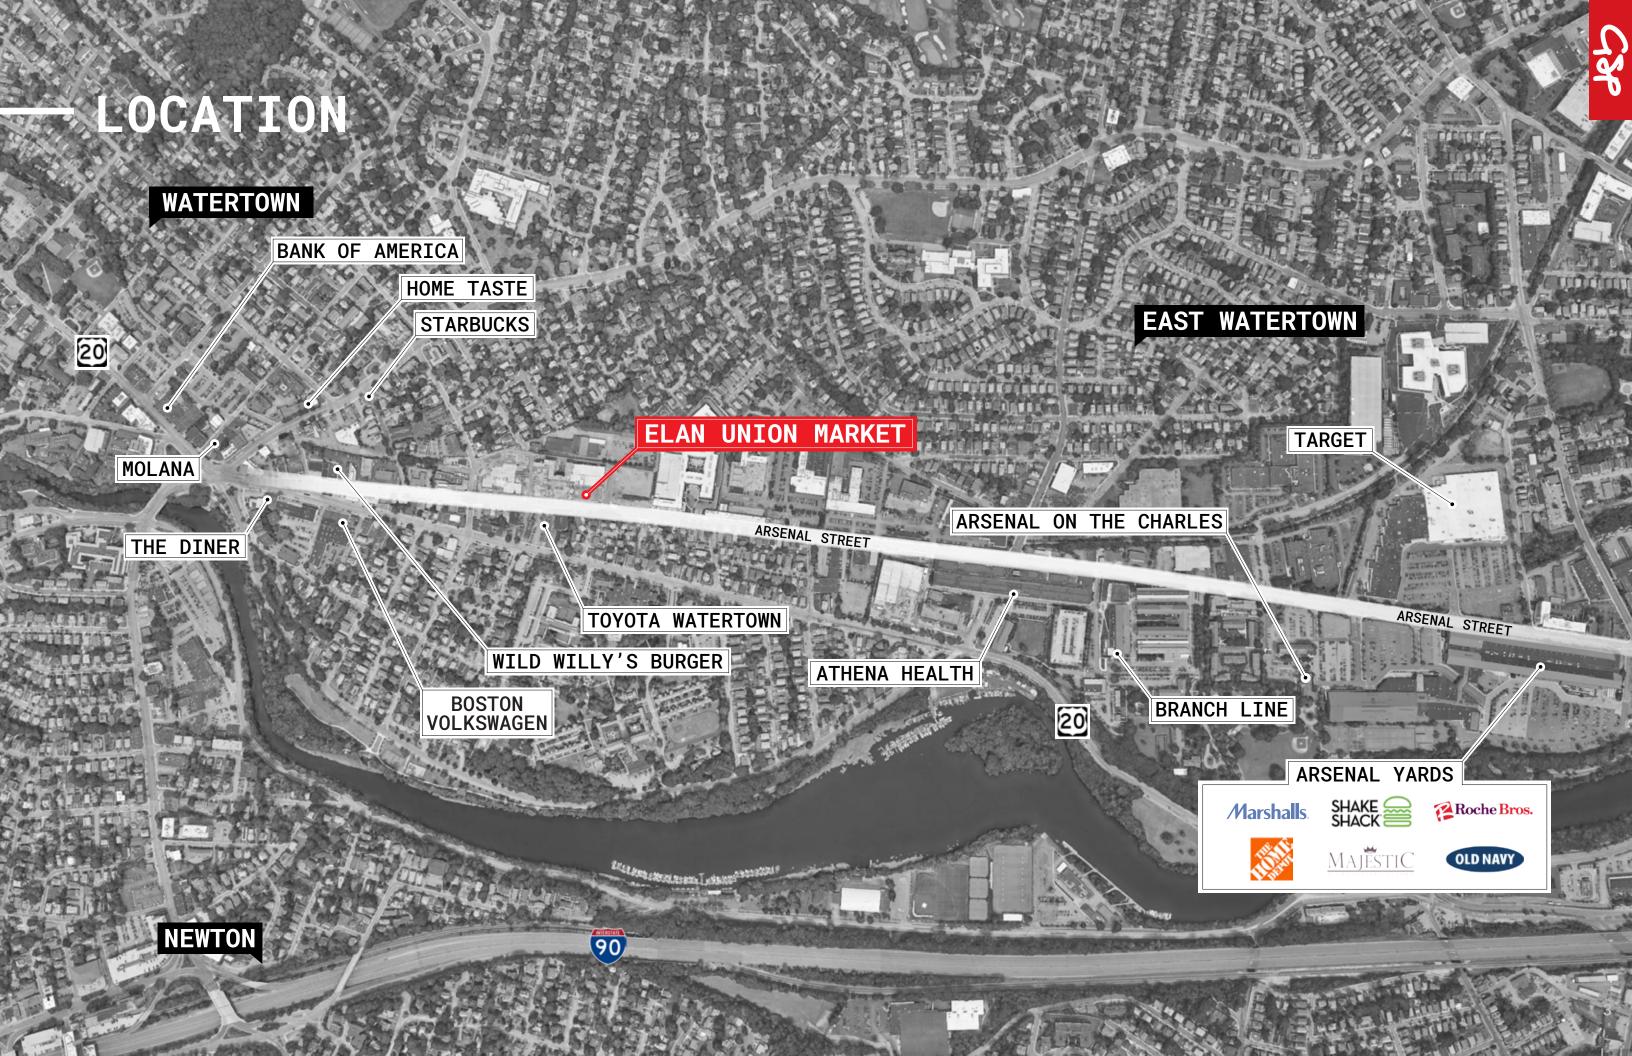

### PROJECT ORIENTATION

Elan Union Market is a newly constructed 282-unit residential complex located on Arsenal Street just outside of Watertown Square with adjacency to Watertown's highest concentrations of mixed-use residential, office and lab buildings.

The project's retail boasts high-ceilings with elevated storefronts along one of Watertown's busiest corridors, Arsenal Street. Existing co-tenant in the project is Title Boxing, with a slew of strong local and national retailers and restaurants in neighboring projects including Arsenal Yards and The Arsenal on the Charles. Lastly, the retail at Elan Union Market benefits from onsite bike and vehicular parking including 85 dedicated, covered, retail spaces for easy accessibility.