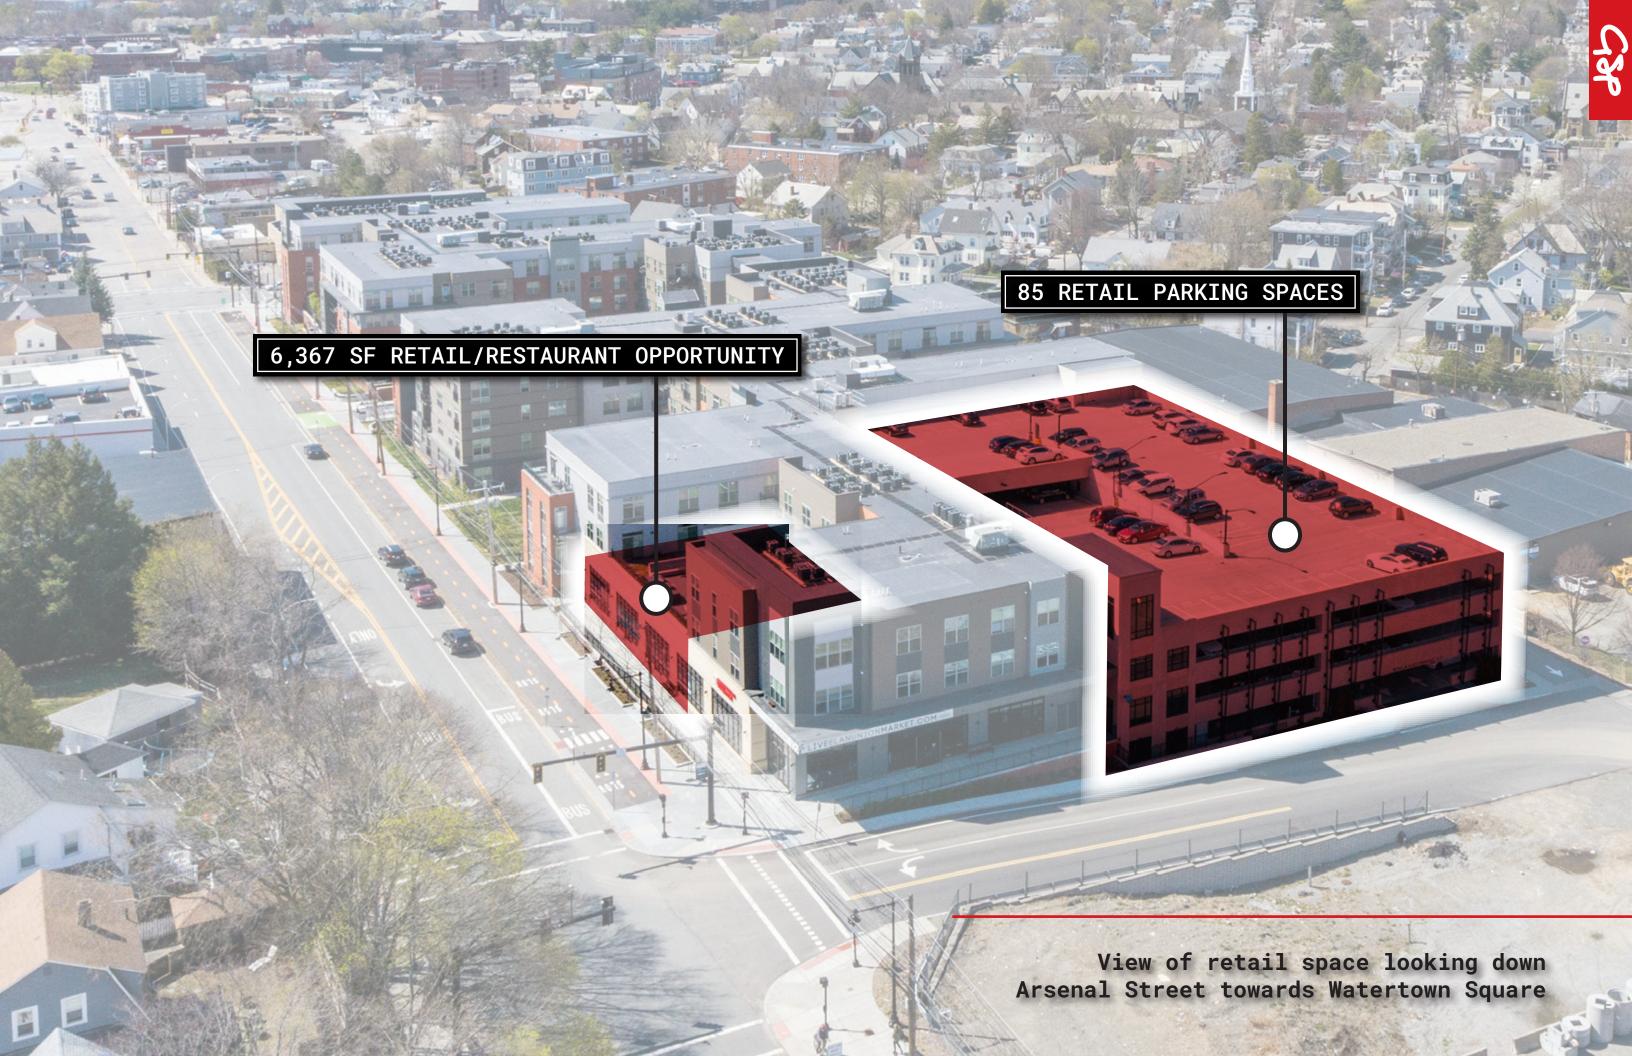

The project's retail boasts high-ceilings with elevated storefronts along one of Watertown's busiest corridors, Arsenal Street. Existing co-tenant in the project is Title Boxing, with a slew of strong local and national retailers and restaurants in neighboring projects including Arsenal Yards and The Arsenal on the Charles. Lastly, the retail at Elan Union Market benefits from onsite bike and vehicular parking including 85 dedicated, covered, retail spaces for easy accessibility.

## LOOK AT THE NUMBERS

28,000

daytime population

28,500

residents

businesses

85

dedicated retail parking spaces

20,000+

daily vehicles on arsenal Street

6,367

square feet available

### FLOOR PLANS

Approximately 6,367
SF of ground floor
retail space with high
ceilings, expansive
glass frontage along
Arsenal Street,
dedicated parking,
and potential for
active outdoor space.

16' CEILINGS

6,367 RSF

85'FRONTAGE

ARSENAL STREET

DEDICATE TRASH / LOADING CORRIDOR