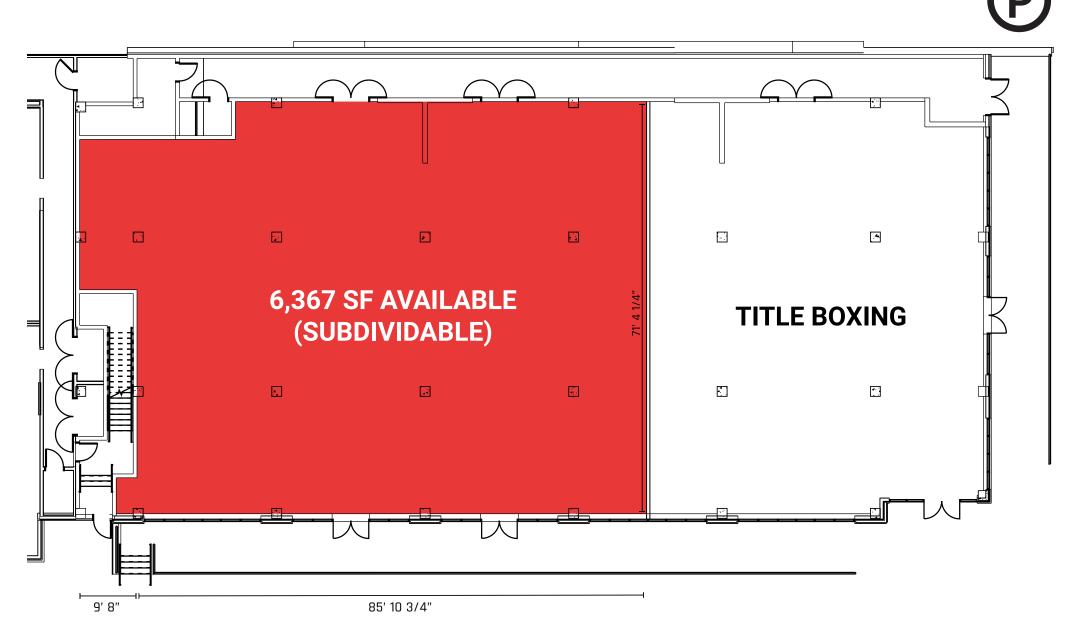

### FLOOR PLANS

Approximately 6,367
SF of ground floor
retail space with high
ceilings, expansive
glass frontage along
Arsenal Street,
dedicated parking,
and potential for
active outdoor space.

16' CEILINGS

6,367 RSF

85'FRONTAGE

ARSENAL STREET

DEDICATE TRASH / LOADING CORRIDOR