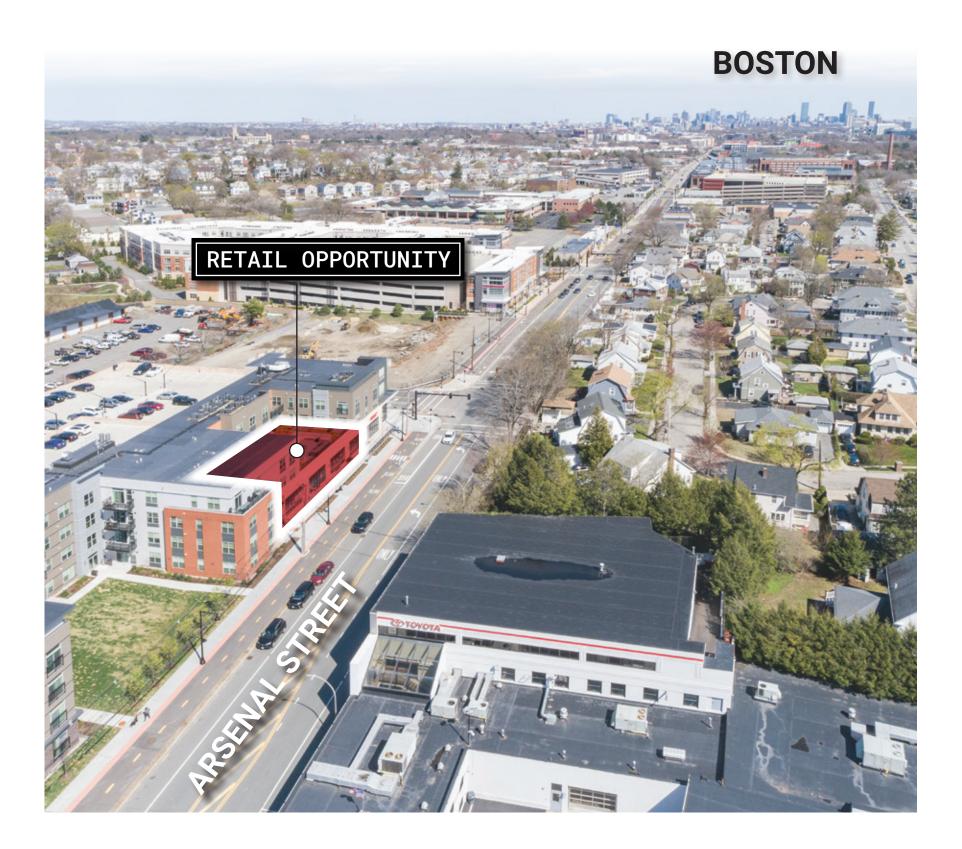

### PROJECT ORIENTATION

Elan Union Market is a newly constructed 282-unit residential complex located on Arsenal Street just outside of Watertown Square with adjacency to Watertown's highest concentrations of mixed-use residential, office and lab buildings.

The project's retail boasts high-ceilings with elevated storefronts along one of Watertown's busiest corridors, Arsenal Street. Existing co-tenant in the project is Title Boxing, with a slew of strong local and national retailers and restaurants in neighboring projects including Arsenal Yards and The Arsenal on the Charles. Lastly, the retail at Elan Union Market benefits from onsite bike and vehicular parking including 85 dedicated, covered, retail spaces for easy accessibility.

20,000+

daily vehicles on arsenal Street

6,367

square feet available