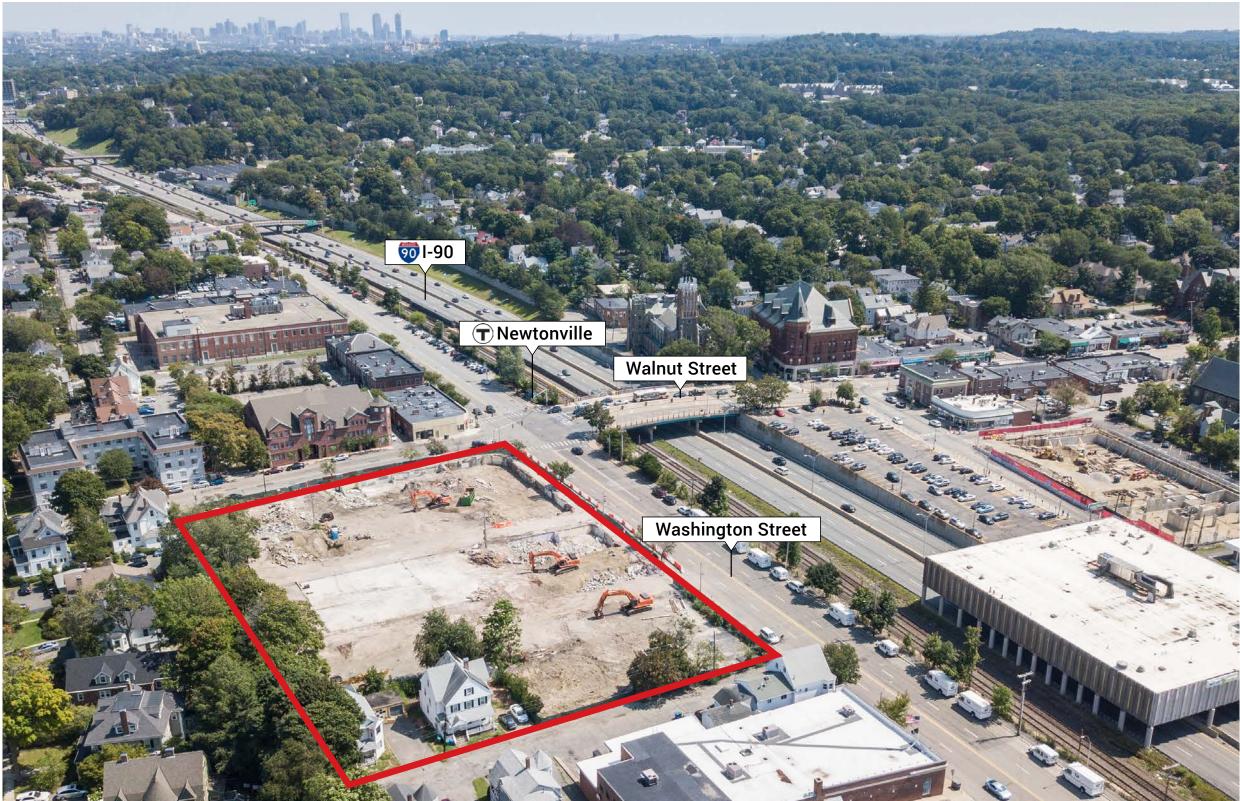

## **PROJECT ORIENTATION**

Located at the corner of Walnut and Washington Street in Newtonville, Trio Newton sits at one of the most active pedestrian and vehicular corridors in the City of Newton.

The 42,000 SF of ground floor retail at Trio Newton is immediately adjacent to the MBTA Commuter Rail and below 140 new residential units. Developed with 99 new retail parking spots, Trio Newton is anchored by a 15,000 SF pedestrian plaza.

## LOCATION