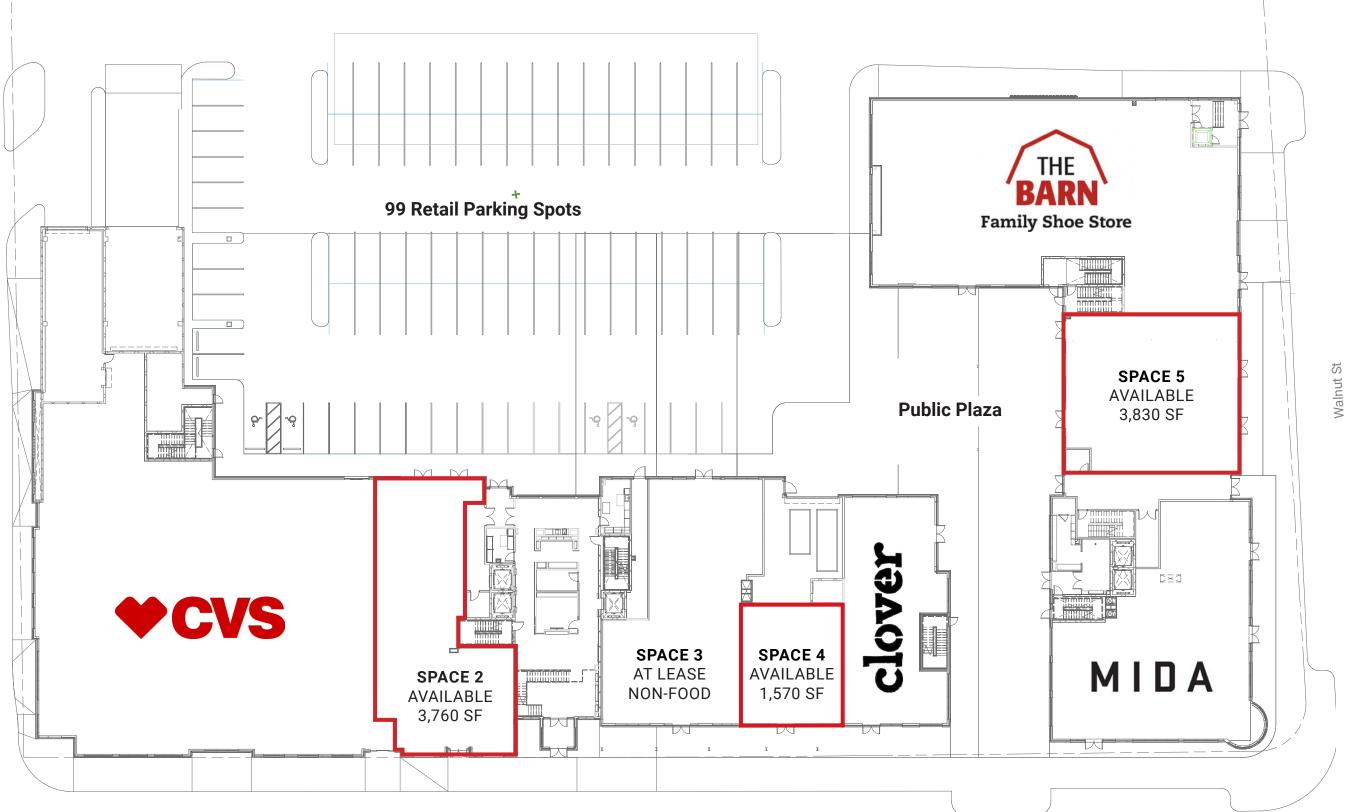

## LET'S TALK

Graffito is seeking dynamic local retailers to populate the ground floor of the project.

#### 1,570-3,830 SF AVAILABLE NOW

**Jesse Baerkahn** jesse@graffito.com 617.401.2871 Dave Downing dave@graffito.com 617.401.2871 Angela VanArsdale angela@graffito.com

978.766.5142

· · · · ·