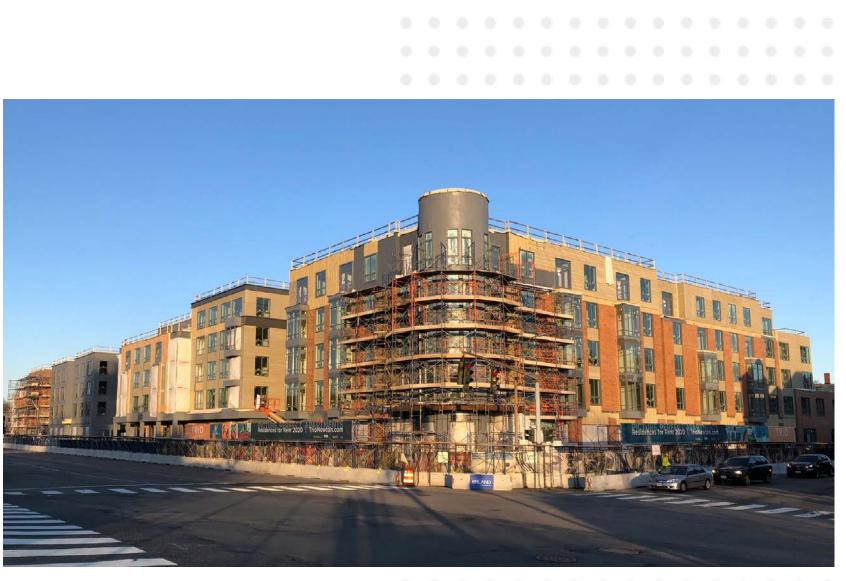

## **PROJECT ORIENTATION**

Located at the corner of Walnut and Washington Street in Newtonville, Trio Newton sits at one of the most active pedestrian and vehicular corridors in the City of Newton.

The 42,000 SF of ground floor retail at Trio Newton is immediately adjacent to the MBTA Commuter Rail and below 140 new residential units. Developed with 99 new retail parking spots, Trio Newton is anchored by a 15,000 SF pedestrian plaza.