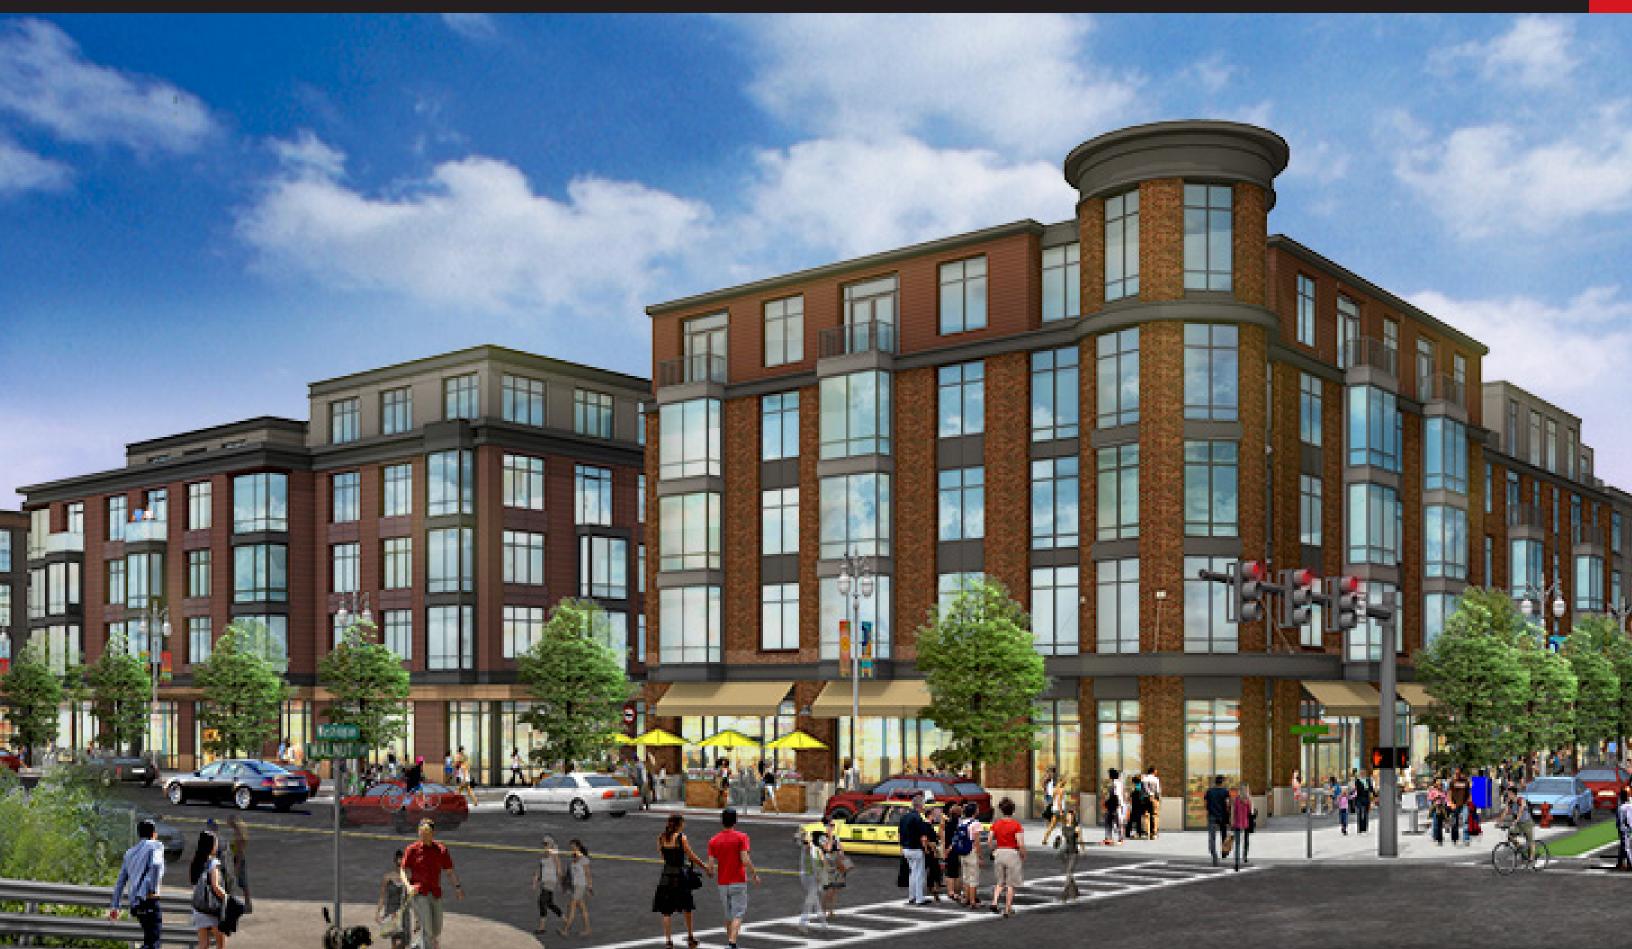

## **PROJECT ORIENTATION**

Located at the corner of Walnut and Washington Street in Newtonville, Trio Newton sits at one of the most active pedestrian and vehicular corridors in the City of Newton.

The 42,000 SF of ground floor retail at Trio Newton is immediately adjacent to the MBTA Commuter Rail and below 140 new residential units. Developed with 99 new retail parking spots, Trio Newton is anchored by a 15,000 SF pedestrian plaza.

Ownership seeks best-in-class local operators to populate said spaces and is currently engaging interested parties.