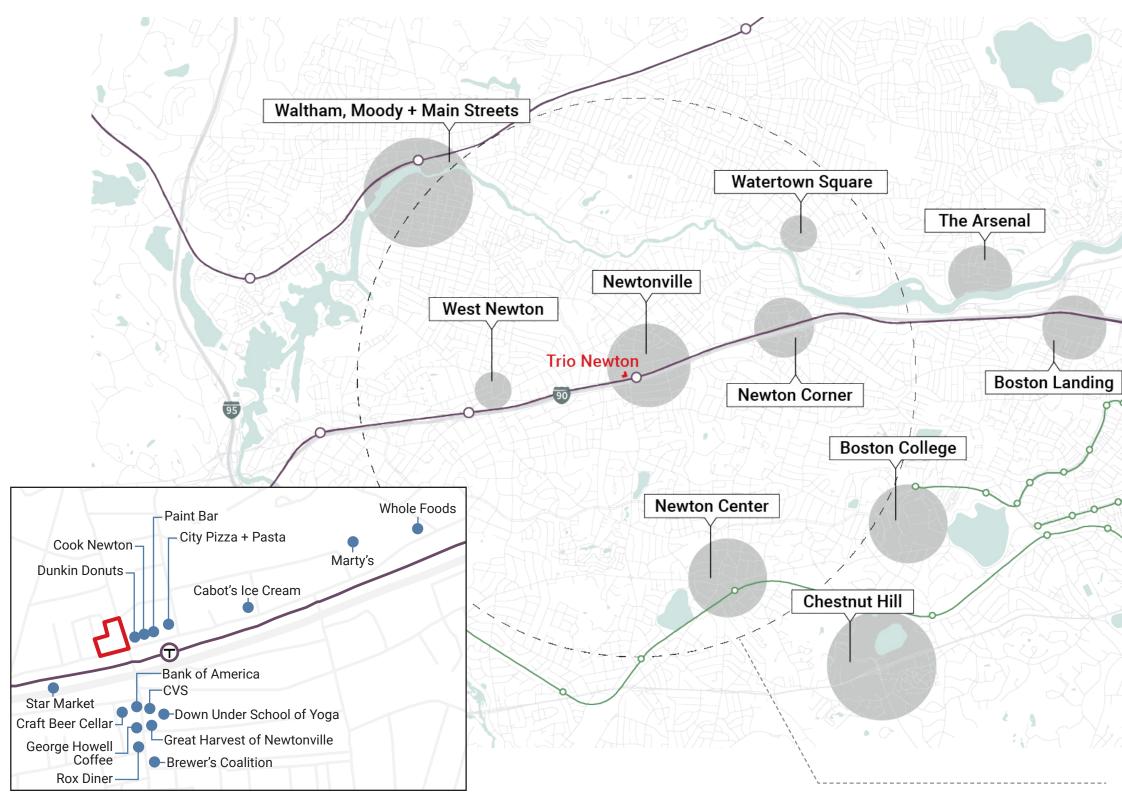

#### 2 MILES RADIUS

## IN THE NEIGHBORHOOD

SFQ

**150** bicycle parking spots

| 9 | 9 |
|---|---|
|   |   |

designated retail parking spots

square feet of publi outdoor space

**140** new residential units

21,700

people living within a 15-minute walk

# **87,000** people living in Newtown

## \$125,080

median household income within one mile