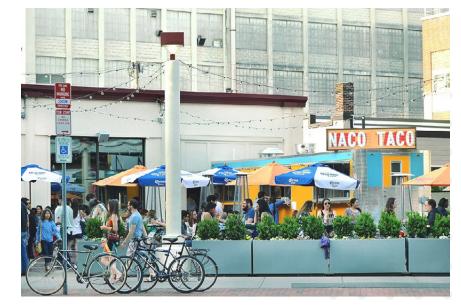

#### THE OPPORTUNITY

Signature restaurant space available at the corner of 350 Massachusetts Avenue, the intersection of Massachusetts Avenue and Sidney Street. Available for the first time in nearly two decades, this 5,794 square foot restaurant has ample space for a dining room, large bar, private dining, catering and outdoor seating.

AVAILABLE NOW

16' CEILINGS

EXISTING RESTAURANT INFRASTRUCTURE

OPERABLE STOREFRONT

EXPANSIVE OUTDOOR PATIO