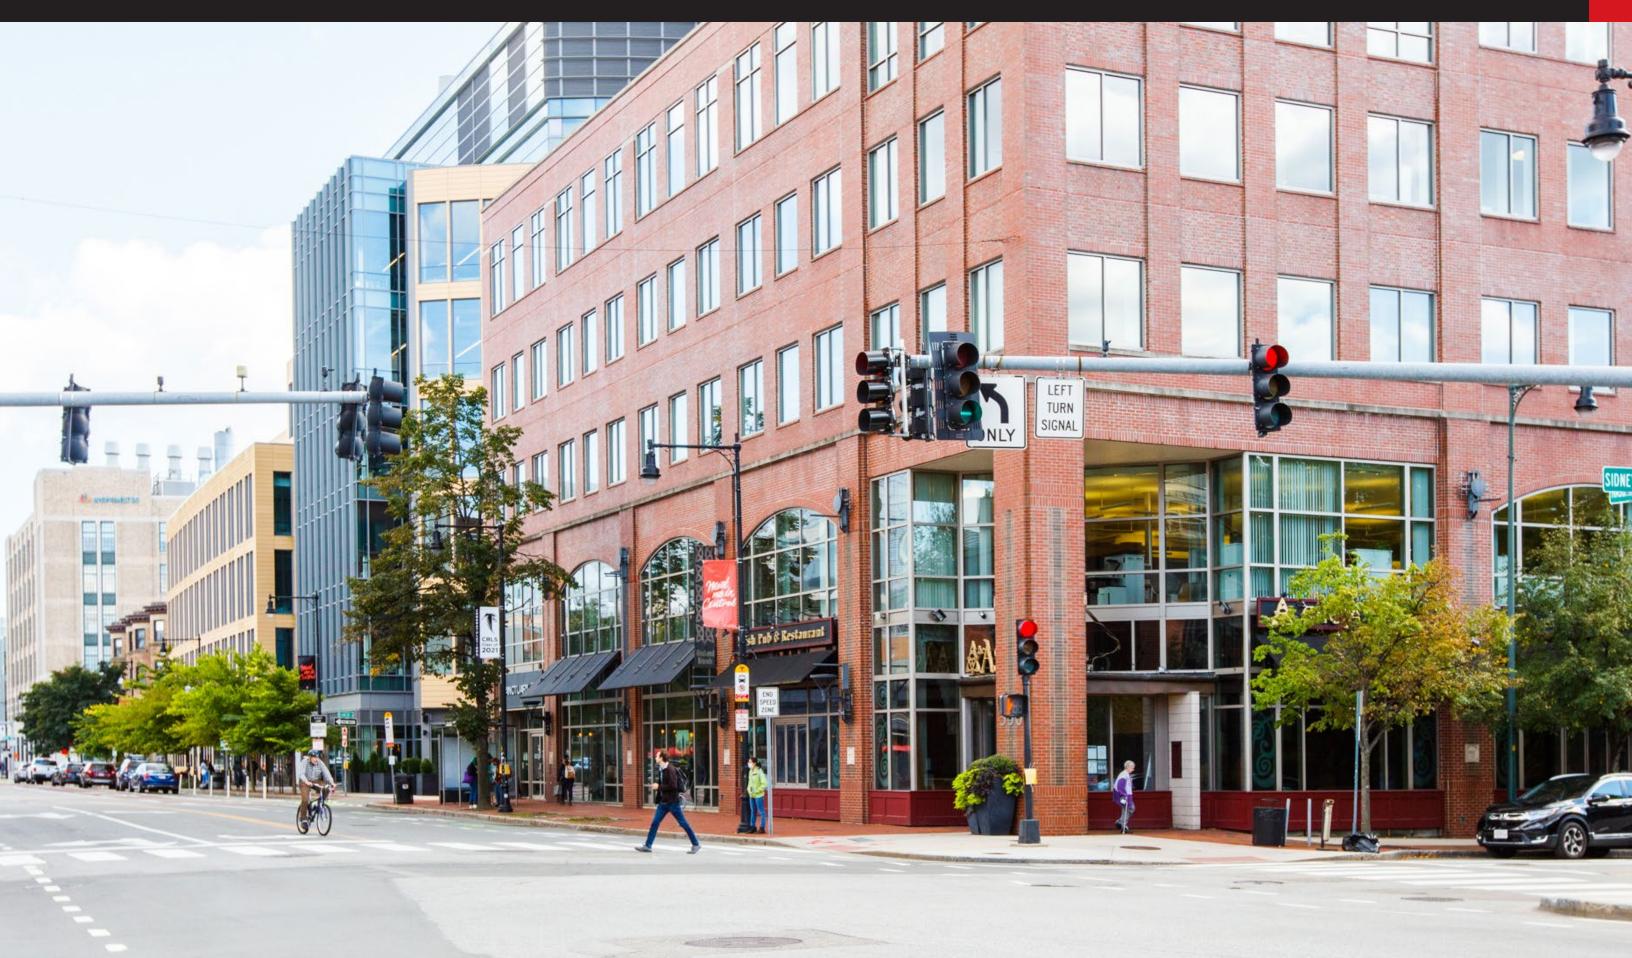

#### THE OPPORTUNITY

Signature restaurant space available at the corner of 350 Massachusetts Avenue, the intersection of Massachusetts Avenue and Sidney Street. Available for the first time in nearly two decades, this 5,794 square foot restaurant has ample space for a dining room, large bar, private dining, catering and outdoor seating.

AVAILABLE NOW

16' CEILINGS

EXISTING RESTAURANT INFRASTRUCTURE

OPERABLE STOREFRONT

EXPANSIVE OUTDOOR PATIO