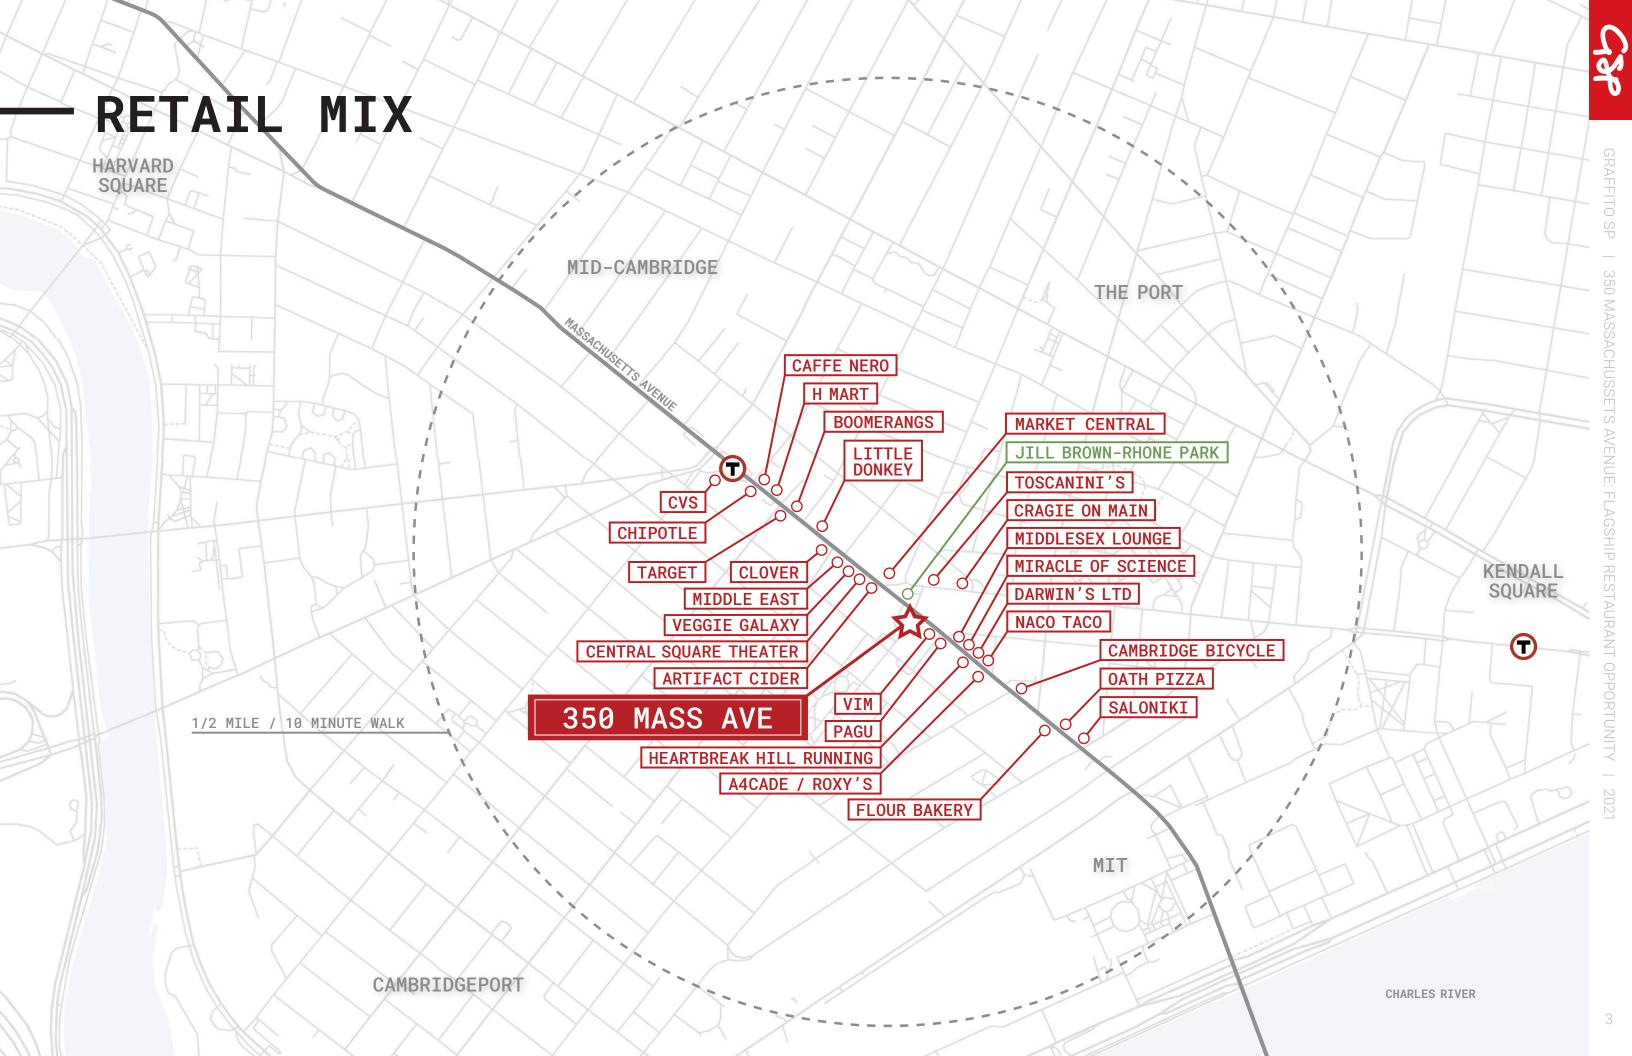

## IN THE NEIGHBORHOOD

1,300

businesses within a half-mile radius

14,000

employees within a half-mile radius

21,100

people living within a half-mile radius

15,500

### LARGEST EMPLOYERS: