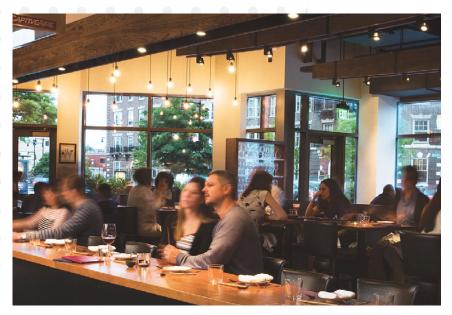

#### THE OPPORTUNITY

Signature restaurant space available at the corner of 350 Massachusetts Avenue, the intersection of Massachusetts Avenue and Sidney Street. Available for the first time in nearly two decades, this 5,794 square foot restaurant has ample space for a dining room, large bar, private dining, catering and outdoor seating.

AVAILABLE NOW

16' CEILINGS

EXISTING RESTAURANT INFRASTRUCTURE

OPERABLE STOREFRONT

EXPANSIVE OUTDOOR PATIO