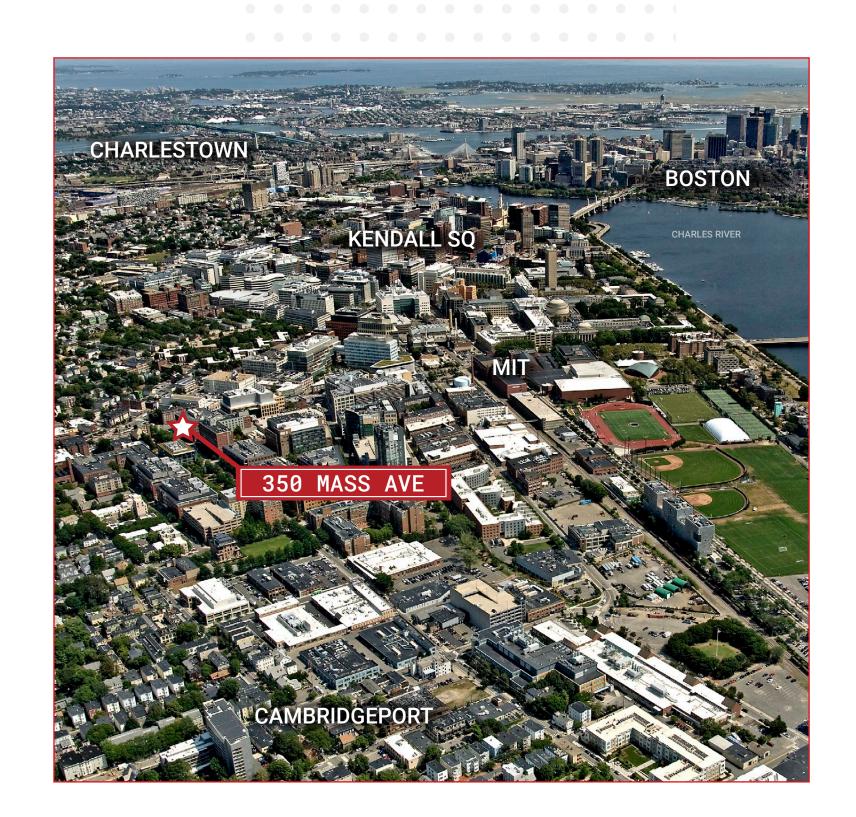

#### PROJECT ORIENTATION

Central Square is one of the most eclectic, vibrant and culturally diverse areas in Cambridge, Massachusetts. Just up the street from the M.I.T. and bordering four different neighborhoods - the Port, Cambridgeport, Mid-Cambridge and Riverside - this dense urban core is home to a talented mix of artists, scientists, innovators, students, culinary professionals and so much more.

This flagship restaurant space sits at the periphery of University Park, a mixed-use development that includes 1.7 MSF of lab, office, residential, hotel and retail space. With limited retail opportunities in the project, this critical restaurant corner is the "living room" for those living, working and visiting the area.