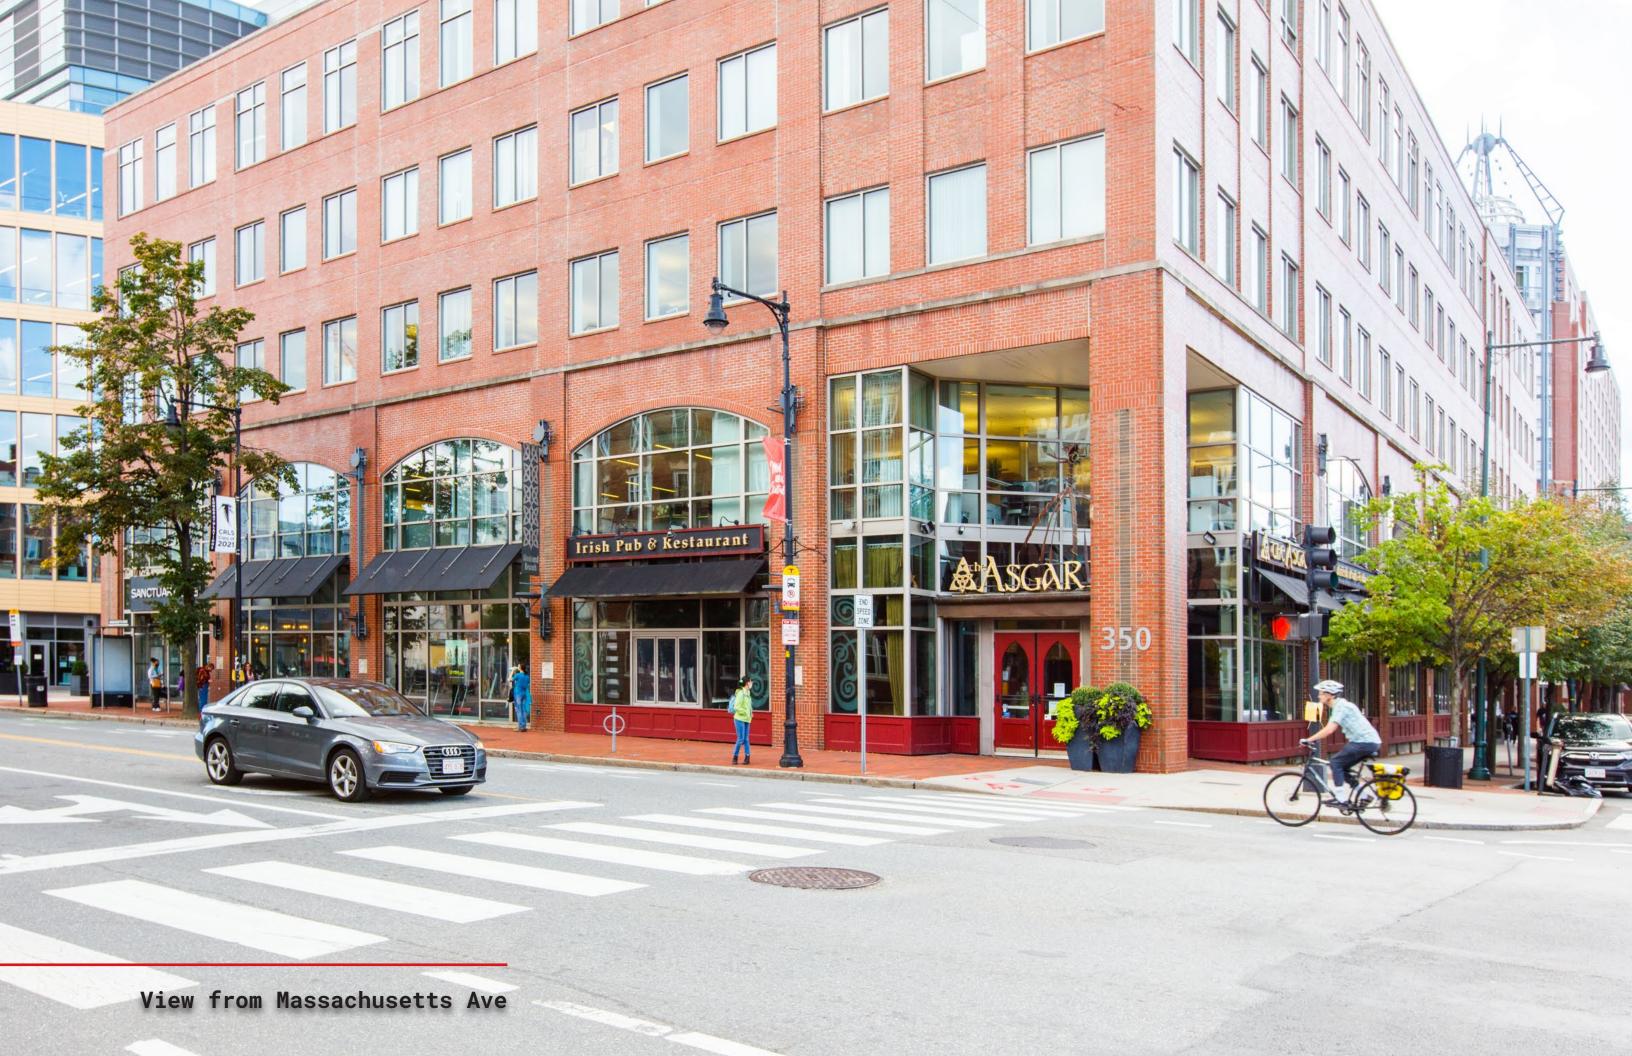

#### THE OPPORTUNITY

Signature restaurant space available at the corner of 350 Massachusetts Avenue, the intersection of Massachusetts Avenue and Sidney Street. Available for the first time in nearly two decades, this 5,794 square foot restaurant has ample space for a dining room, large bar, private dining, catering and outdoor seating.

AVAILABLE NOW

16' CEILINGS

EXISTING RESTAURANT INFRASTRUCTURE

OPERABLE STOREFRONT

EXPANSIVE OUTDOOR PATIO