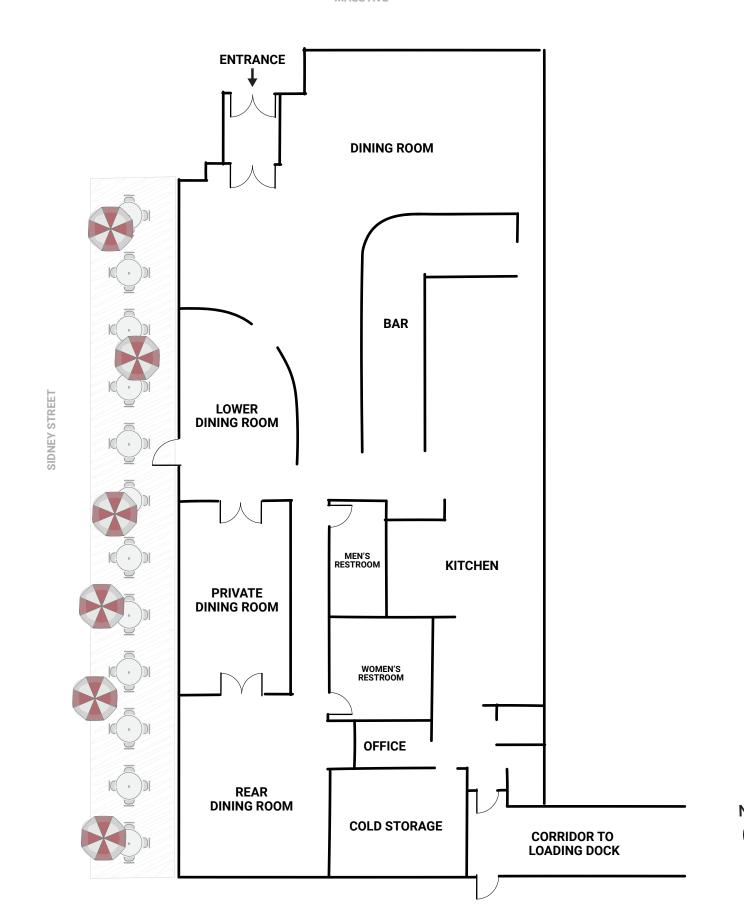

#### THE OPPORTUNITY

Signature restaurant space available at the corner of 350 Massachusetts Avenue, the intersection of Massachusetts Avenue and Sidney Street. Available for the first time in nearly two decades, this 5,794 square foot restaurant has ample space for a dining room, large bar, private dining, catering and outdoor seating.

AVAILABLE NOW

16' CEILINGS

EXISTING RESTAURANT INFRASTRUCTURE

OPERABLE STOREFRONT

EXPANSIVE OUTDOOR PATIO