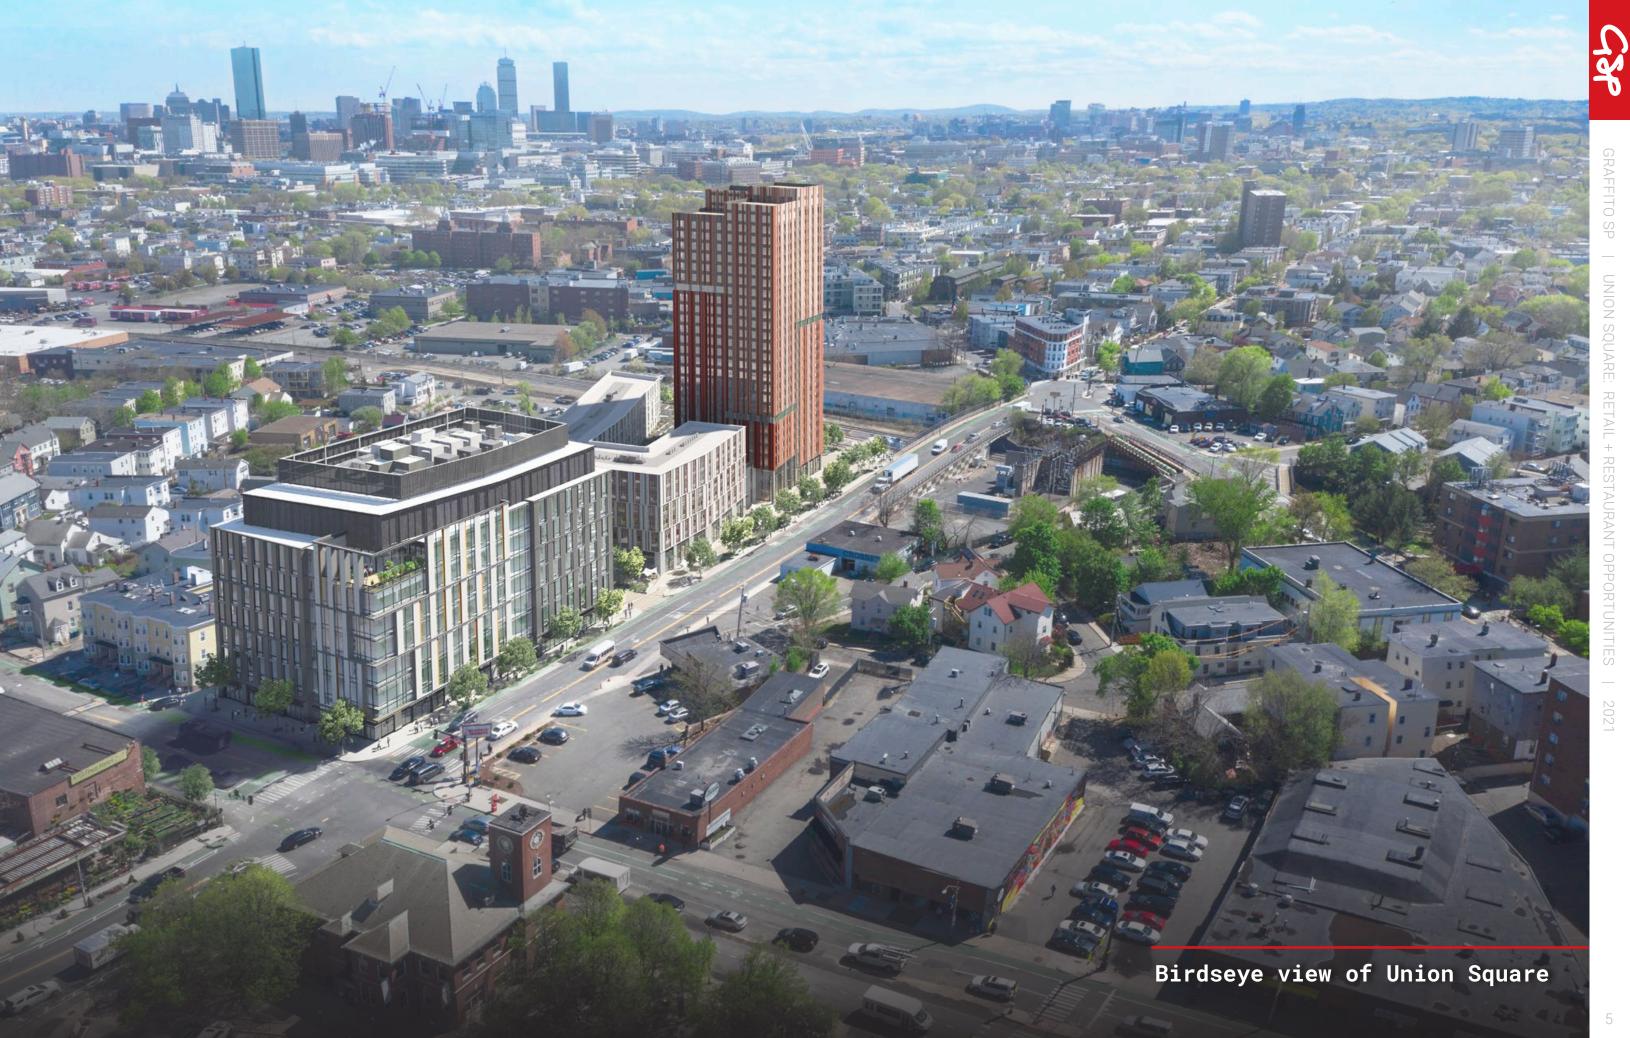

## **PROJECT ORIENTATION**

USQ is the culmination of years long community conversations, infrastructure improvements, and planning for 2.4M SF of transit oriented development in Union Square Somerville.

10 – 50 Prospect Street is the first site within the USQ development to break ground; this four-acre parcel in the heart of the neighborhood is adjacent to the new MBTA Green Line Station and will be home to newly constructed retail and restaurant space within the 710,000 square feet of new development, which will house two buildings with 194,000 square feet of lab and innovation space, 450 apartment units and 271 parking spaces.