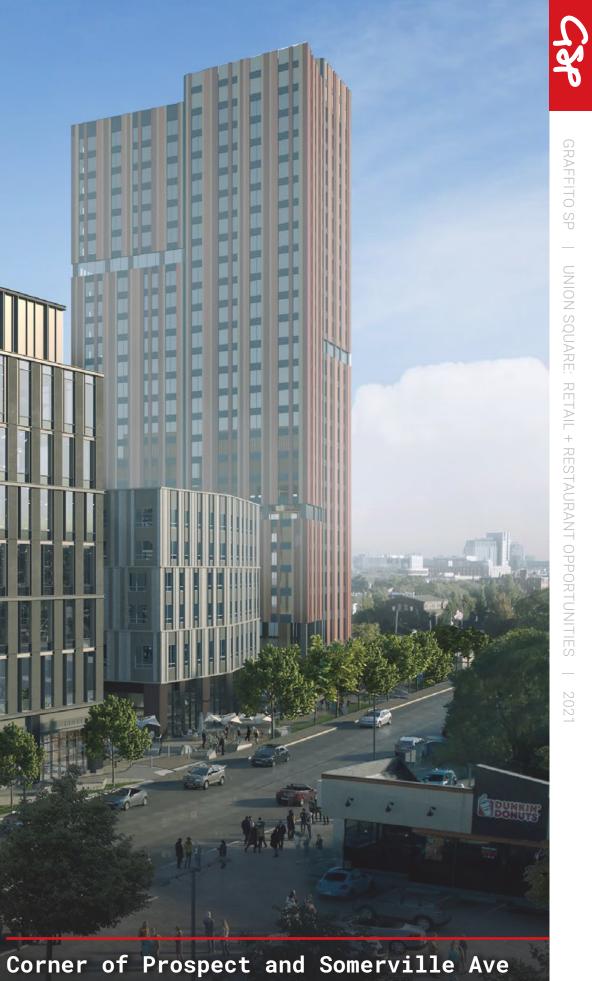

10 – 50 Prospect Street is the first site within the USQ development to break ground; this four-acre parcel in the heart of the neighborhood is adjacent to the new MBTA Green Line Station and will be home to newly constructed retail and restaurant space within the 710,000 square feet of new development, which will house two buildings with 194,000 square feet of lab and innovation space, 450 apartment units and 271 parking spaces.