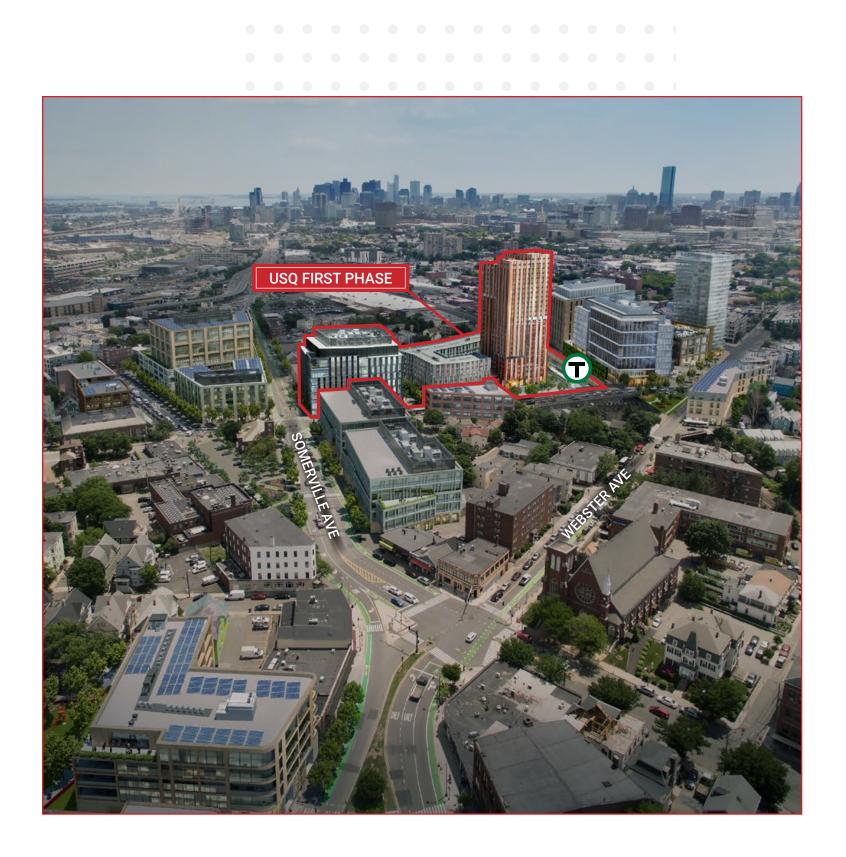

10 – 50 Prospect Street is the first site within the USQ development to break ground; this four-acre parcel in the heart of the neighborhood is adjacent to the new MBTA Green Line Station and will be home to newly constructed retail and restaurant space within the 710,000 square feet of new development, which will house two buildings with 194,000 square feet of lab and innovation space, 450 apartment units and 271 parking spaces.

# THE OPPORTUNITIES

The five retail spaces shown here can be demised further to create smaller premises for a range of retail and restaurant uses. All retail abuts the new Station Plaza, a new 18,000 square foot public space that provides connectivity between Union Square Plaza, the neighborhood "living room," and the entrance to the new MBTA Station and Bennett Court.