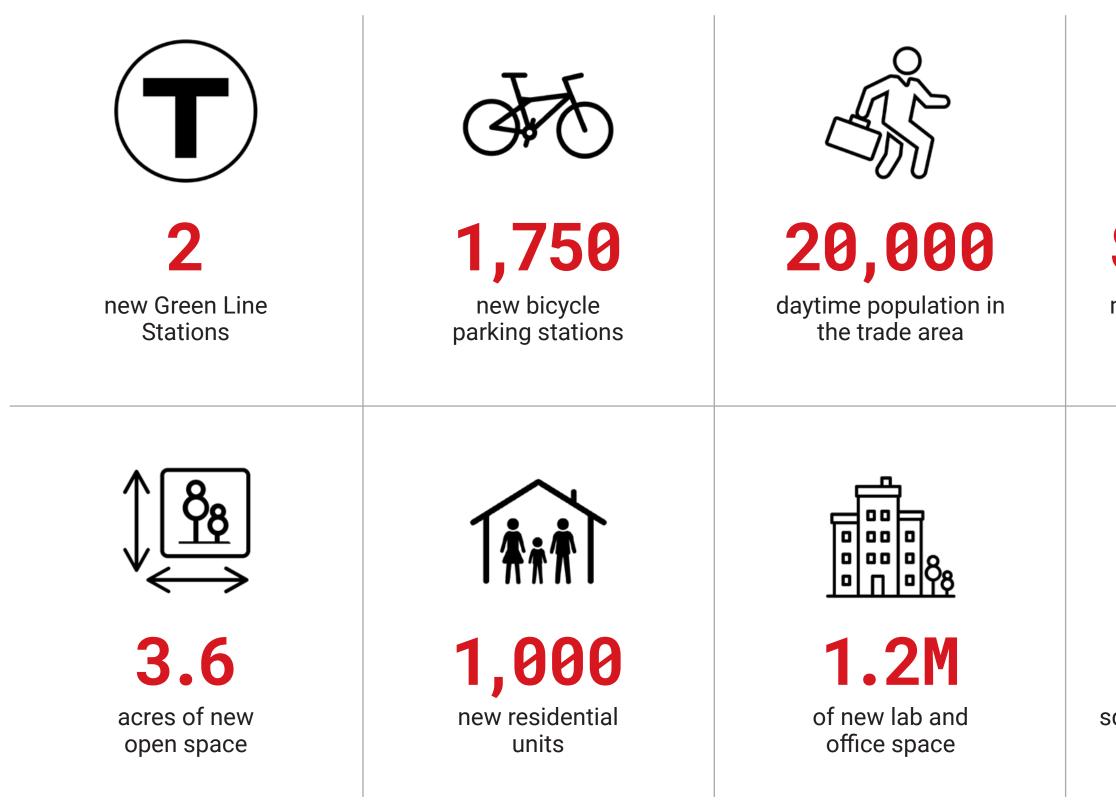

## **PROJECT ORIENTATION**

USQ is the culmination of years long community conversations, infrastructure improvements, and planning for 2.4M SF of transit oriented development in Union Square Somerville.

10 – 50 Prospect Street is the first site within the USQ development to break ground; this four-acre parcel in the heart of the neighborhood is adjacent to the new MBTA Green Line Station and will be home to newly constructed retail and restaurant space within the 710,000 square feet of new development, which will house two buildings with 194,000 square feet of lab and innovation space, 450 apartment units and 271 parking spaces.

# \$105,000

median household income in one mile radius

# 140,000

square feet of new retail and restaurant space