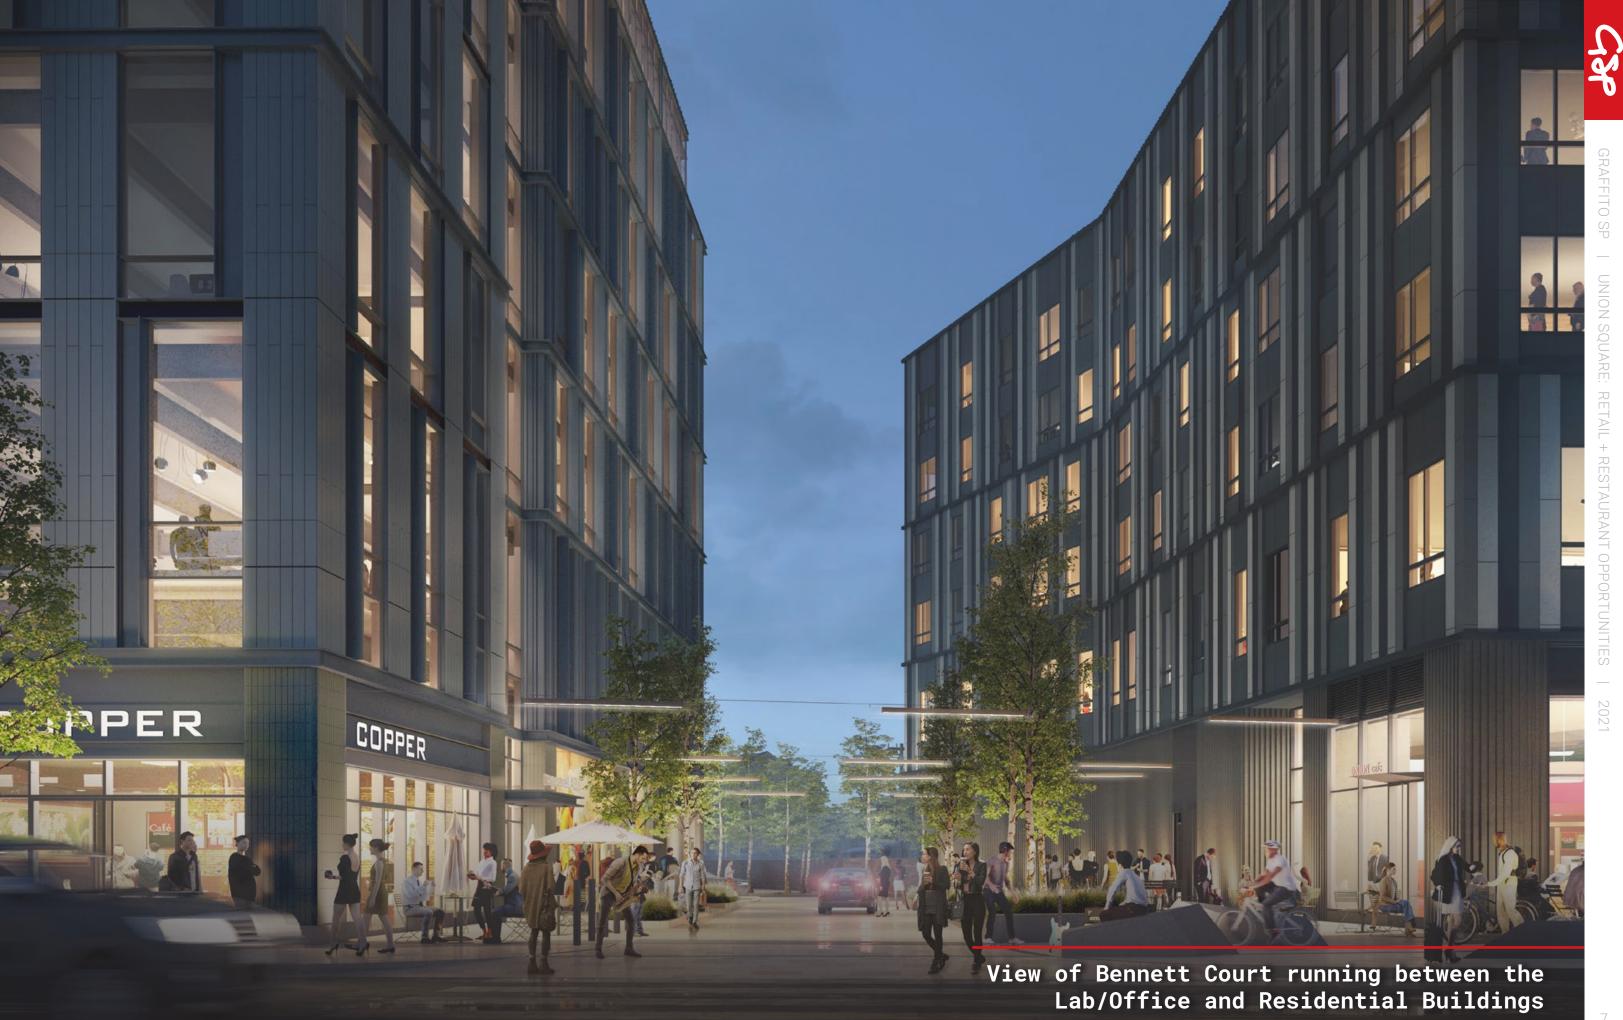

# THE OPPORTUNITIES

The five retail spaces shown here can be demised further to create smaller premises for a range of retail and restaurant uses. All retail abuts the new Station Plaza, a new 18,000 square foot public space that provides connectivity between Union Square Plaza, the neighborhood "living room," and the entrance to the new MBTA Station and Bennett Court.