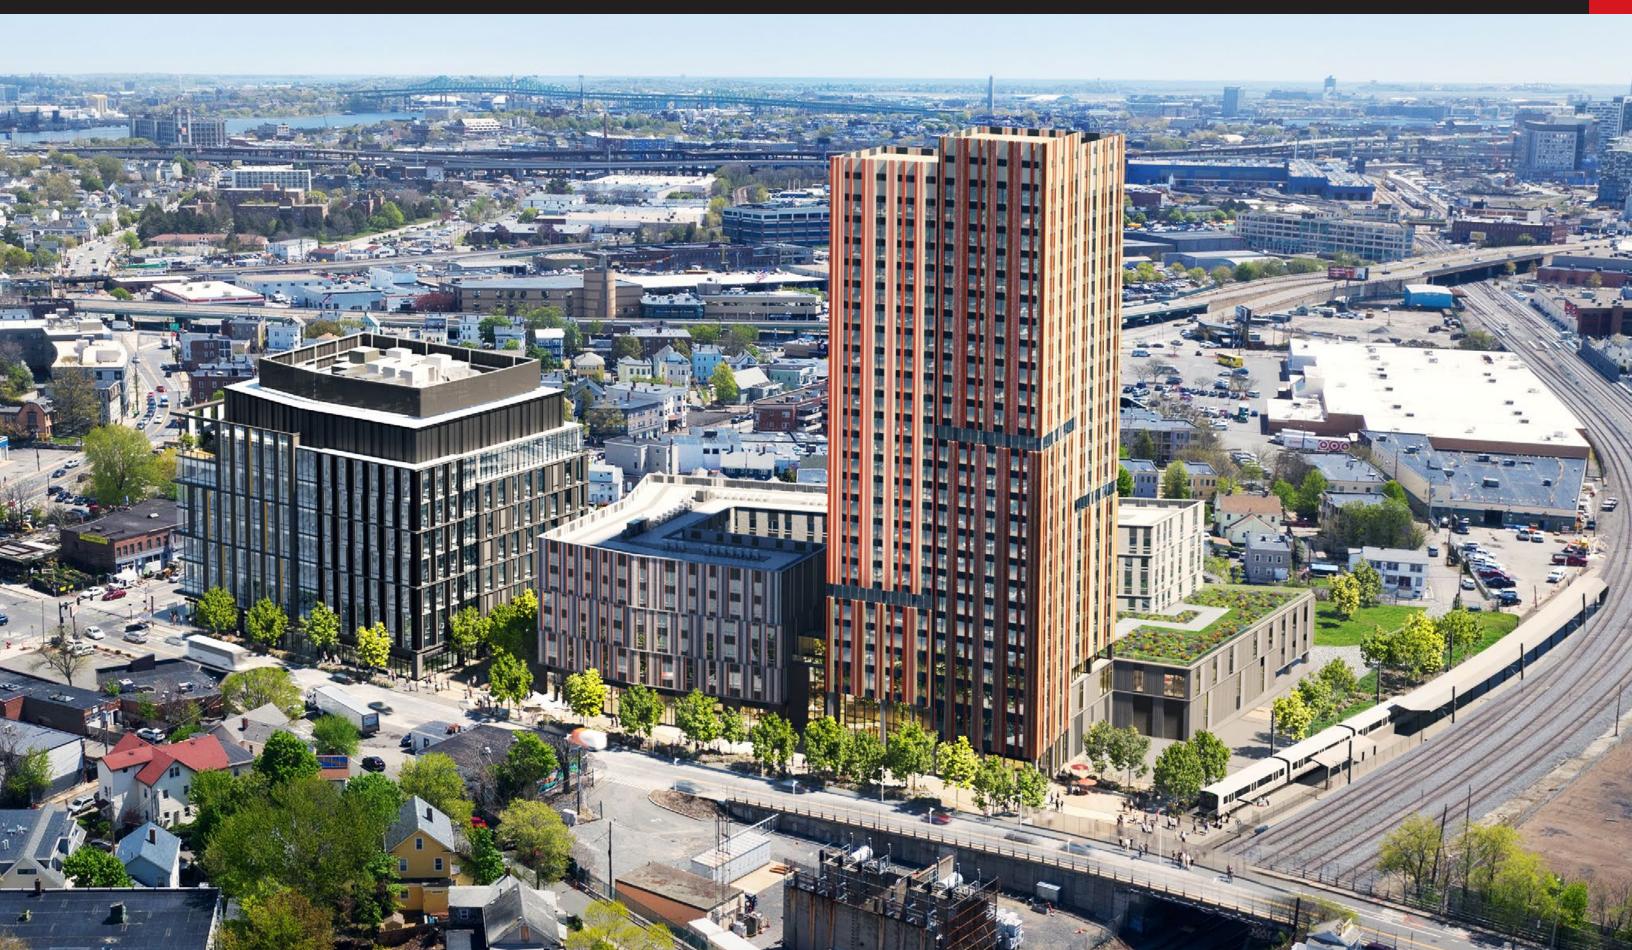

10 – 50 Prospect Street is the first site within the USQ development to break ground; this four-acre parcel in the heart of the neighborhood is adjacent to the new MBTA Green Line Station and will be home to newly constructed retail and restaurant space within the 710,000 square feet of new development, which will house two buildings with 194,000 square feet of lab and innovation space, 450 apartment units and 271 parking spaces.

#### **RESIDENTIAL BUILDING**

Q2 2023 DELIVERY

16' + CEILINGS

AMPLE FRONTAGE + SIGNAGE OPPORTUNITIES

**NEW CONSTRUCTION 450 UNIT RESIDENTIAL** 

OUTDOOR SEATING