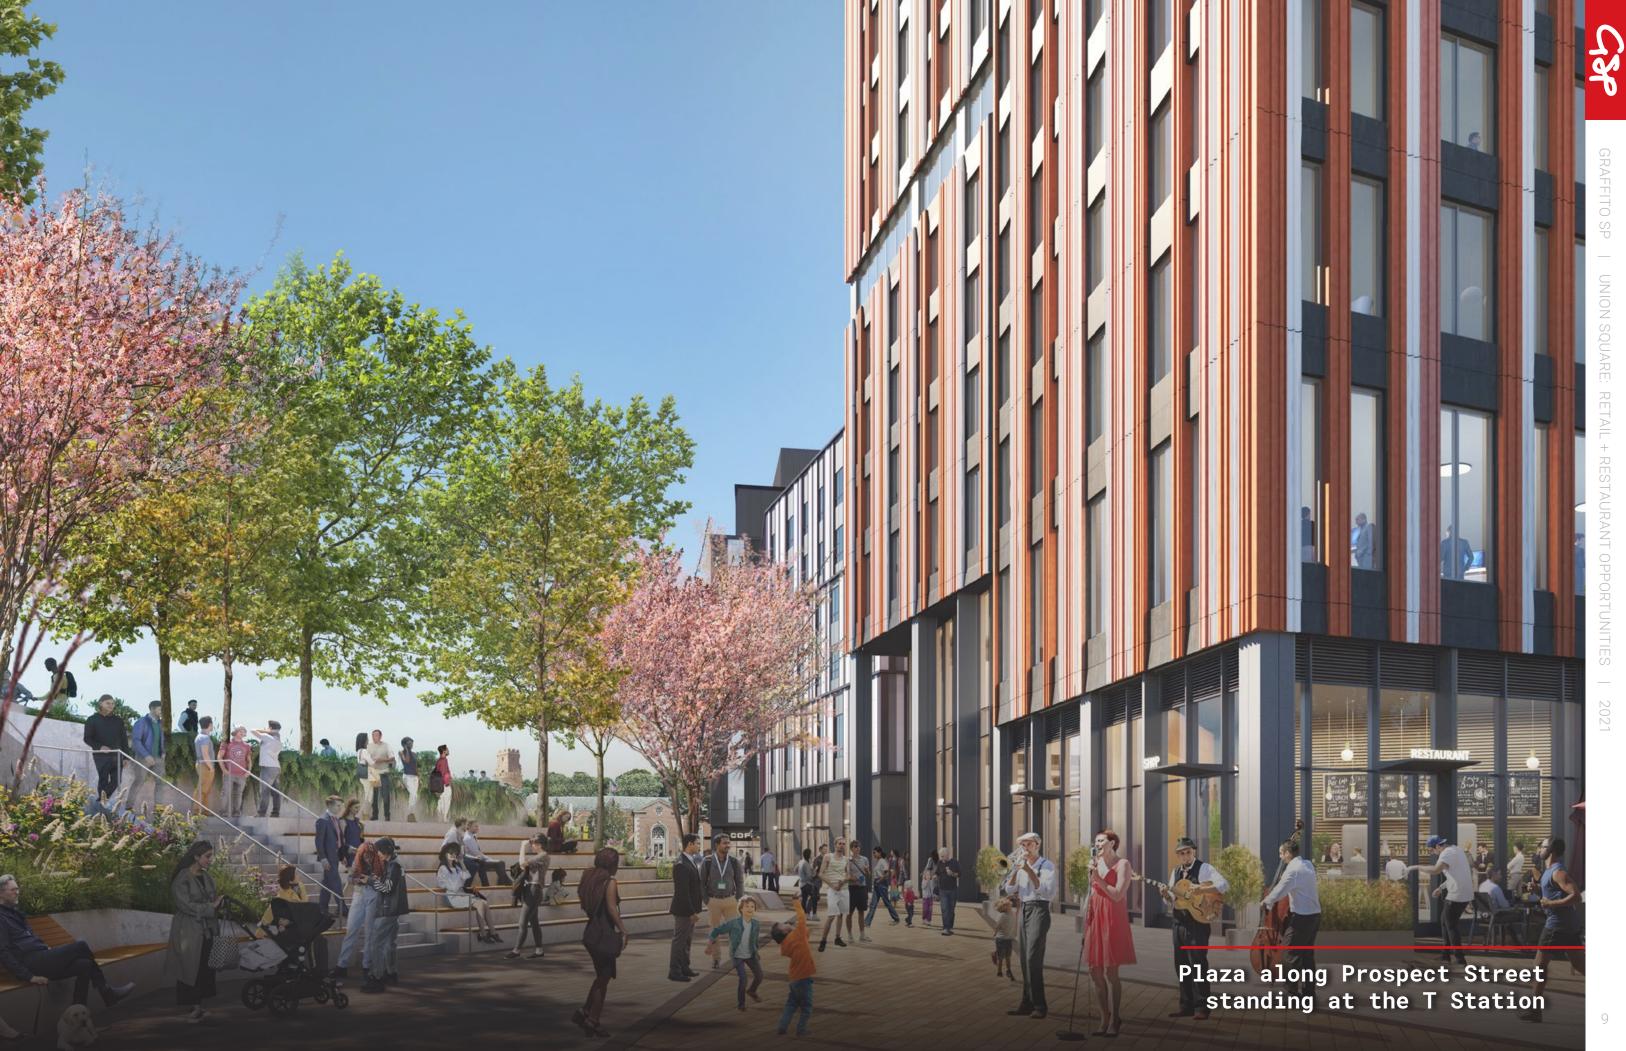

# THE OPPORTUNITIES

The five retail spaces shown here can be demised further to create smaller premises for a range of retail and restaurant uses. All retail abuts the new Station Plaza, a new 18,000 square foot public space that provides connectivity between Union Square Plaza, the neighborhood "living room," and the entrance to the new MBTA Station and Bennett Court.