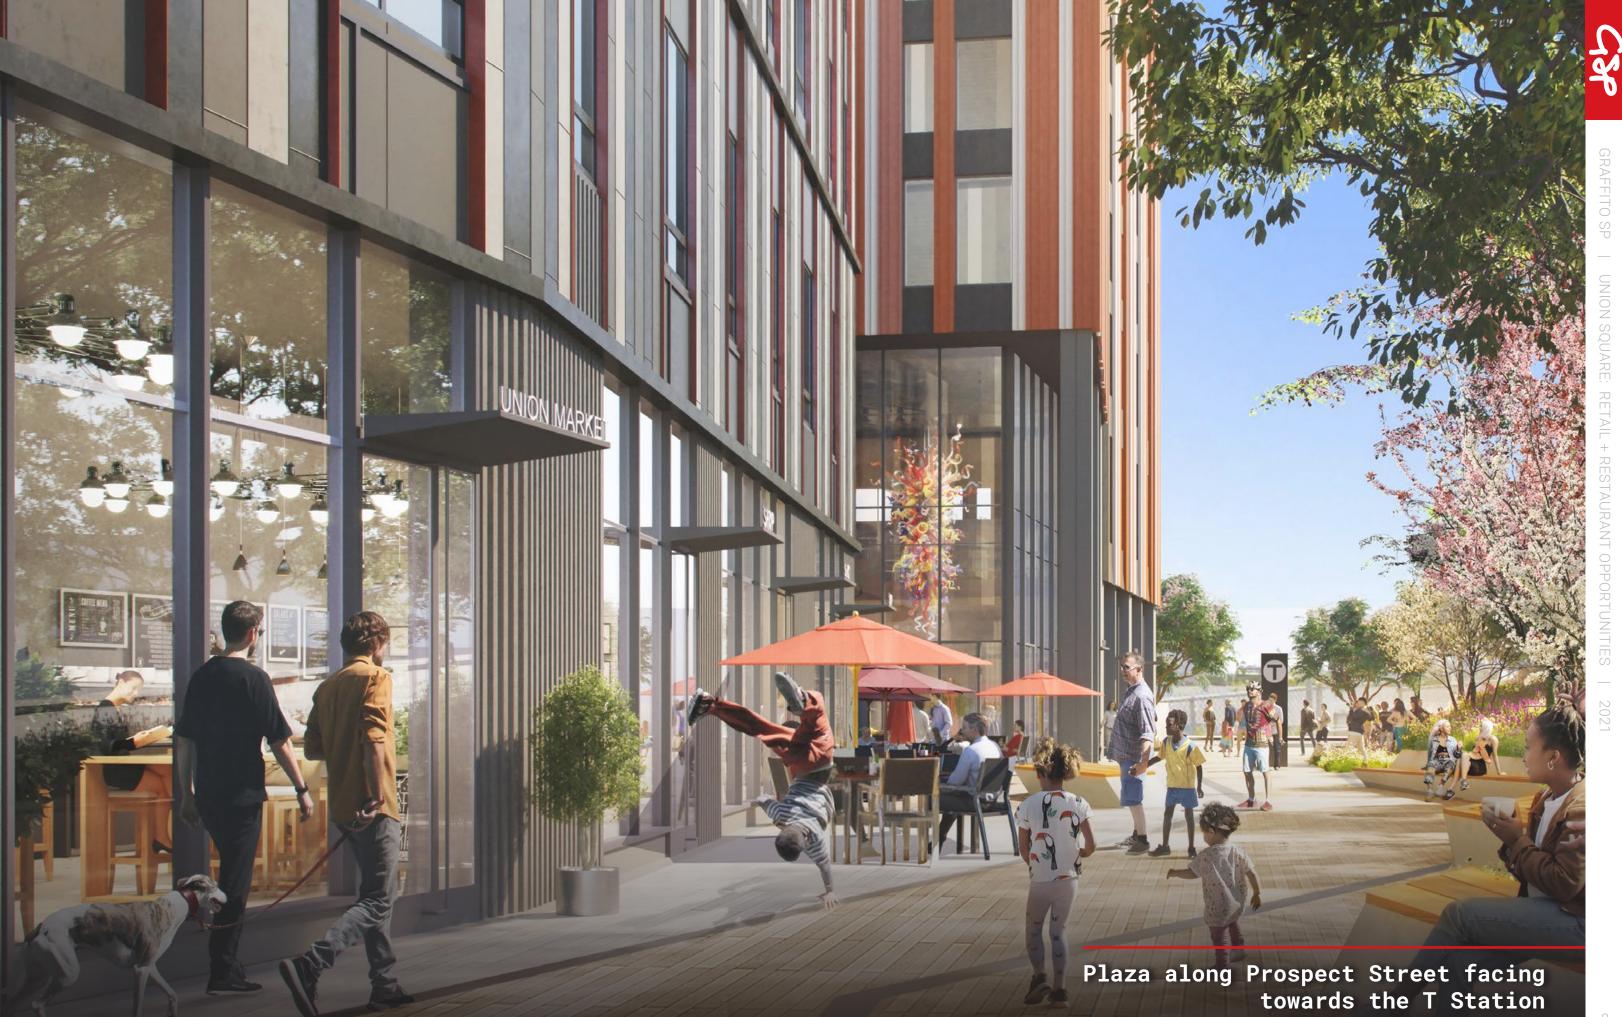

# THE OPPORTUNITIES

The five retail spaces shown here can be demised further to create smaller premises for a range of retail and restaurant uses. All retail abuts the new Station Plaza, a new 18,000 square foot public space that provides connectivity between Union Square Plaza, the neighborhood "living room," and the entrance to the new MBTA Station and Bennett Court.