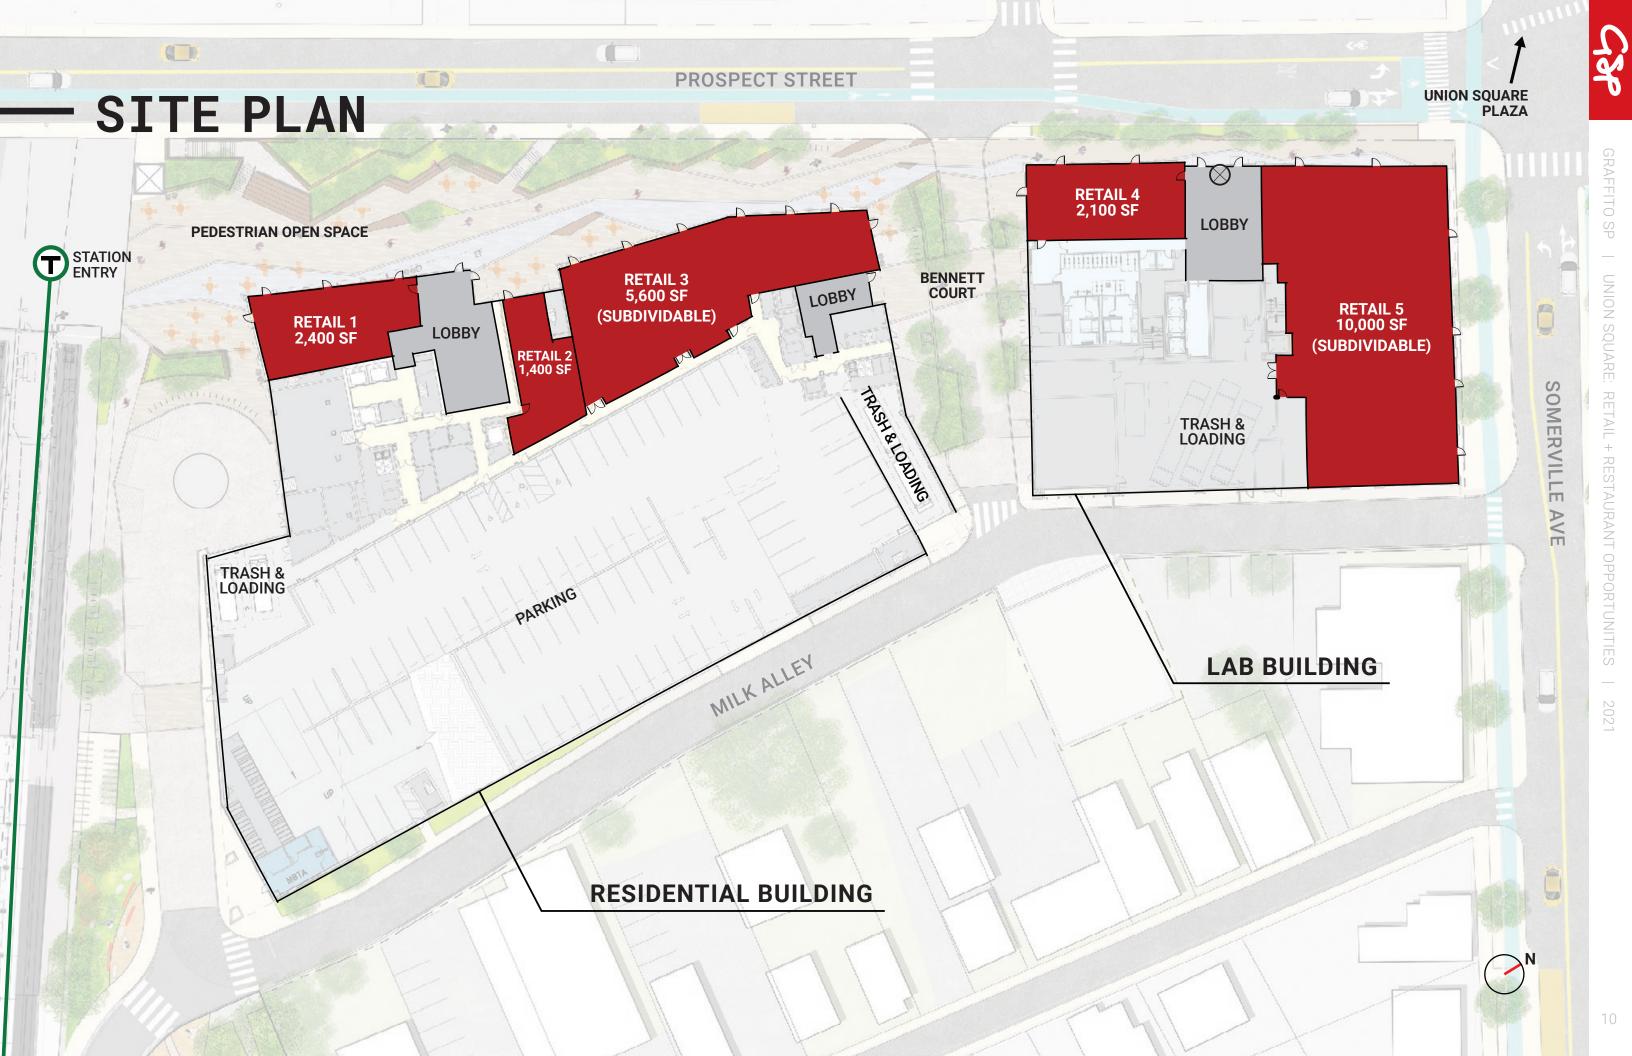

10 – 50 Prospect Street is the first site within the USQ development to break ground; this four-acre parcel in the heart of the neighborhood is adjacent to the new MBTA Green Line Station and will be home to newly constructed retail and restaurant space within the 710,000 square feet of new development, which will house two buildings with 194,000 square feet of lab and innovation space, 450 apartment units and 271 parking spaces.

# THE OPPORTUNITIES

The five retail spaces shown here can be demised further to create smaller premises for a range of retail and restaurant uses. All retail abuts the new Station Plaza, a new 18,000 square foot public space that provides connectivity between Union Square Plaza, the neighborhood "living room," and the entrance to the new MBTA Station and Bennett Court.