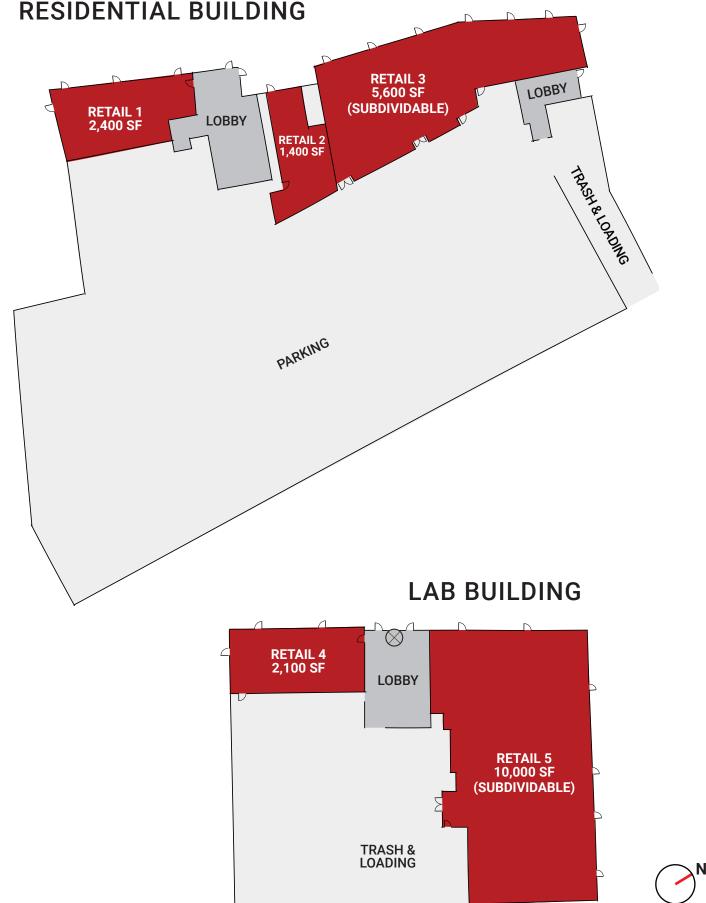

# THE OPPORTUNITIES

The five retail spaces shown here can be demised further to create smaller premises for a range of retail and restaurant uses. All retail abuts the new Station Plaza, a new 18,000 square foot public space that provides connectivity between Union Square Plaza, the neighborhood "living room," and the entrance to the new MBTA Station and Bennett Court.

#### **RESIDENTIAL BUILDING**

Q2 2023 DELIVERY

16' + CEILINGS

AMPLE FRONTAGE + SIGNAGE OPPORTUNITIES

**NEW CONSTRUCTION 450 UNIT RESIDENTIAL** 

OUTDOOR SEATING