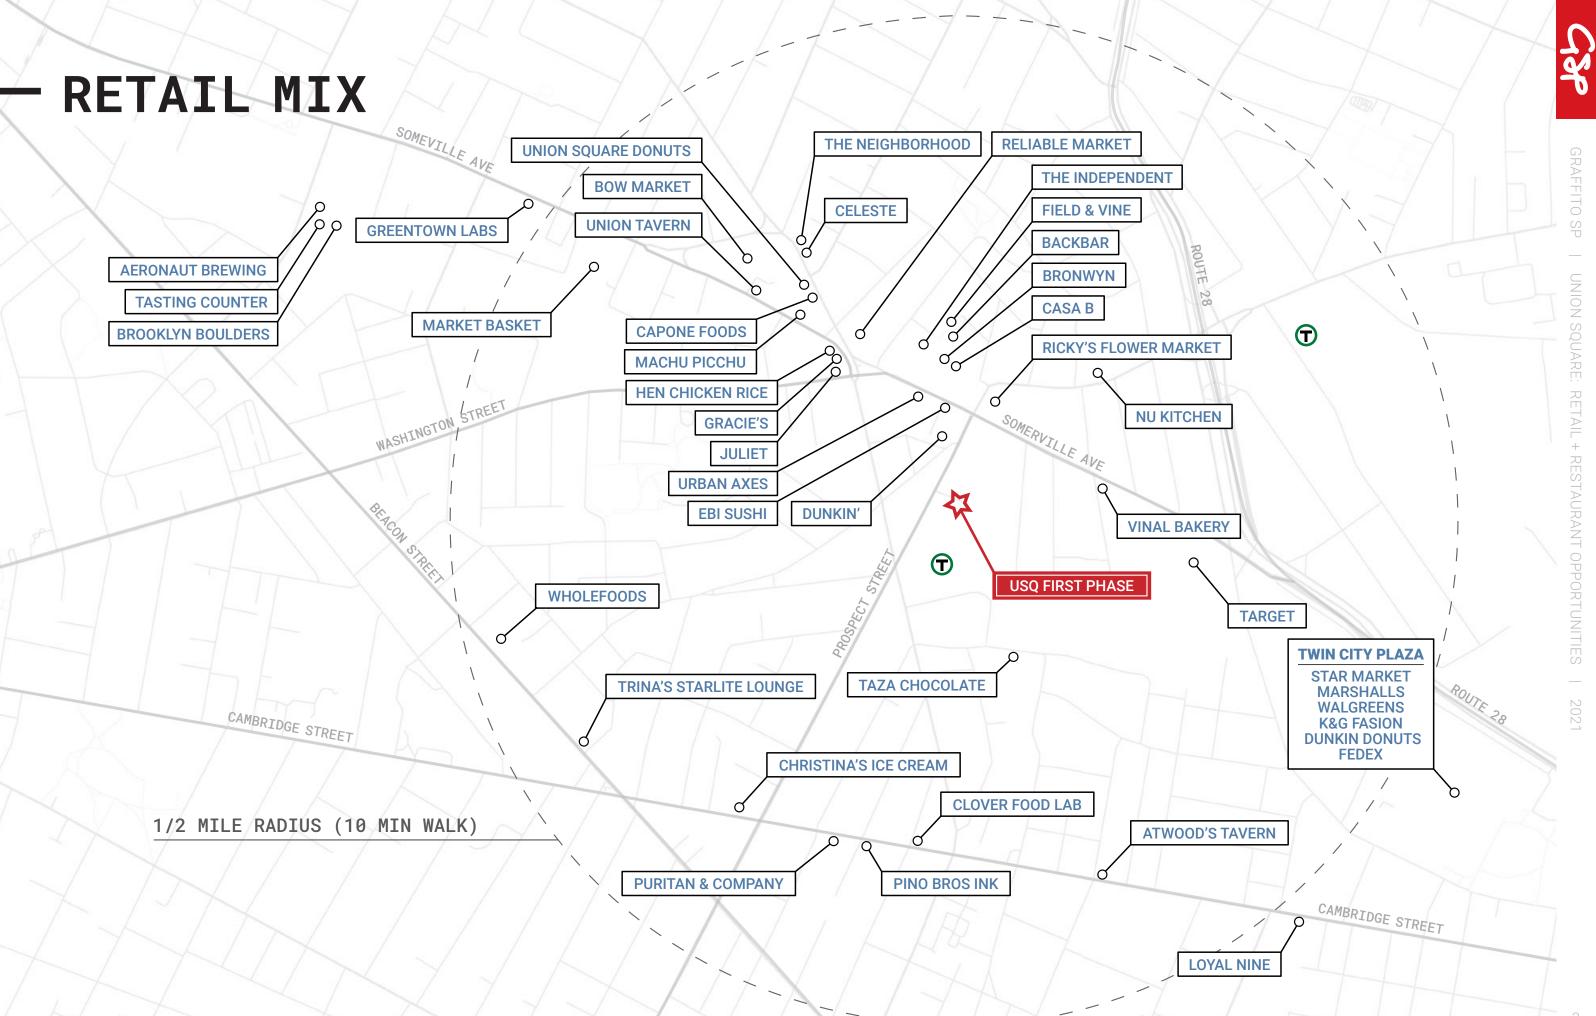

# THE OPPORTUNITIES

The five retail spaces shown here can be demised further to create smaller premises for a range of retail and restaurant uses. All retail abuts the new Station Plaza, a new 18,000 square foot public space that provides connectivity between Union Square Plaza, the neighborhood "living room," and the entrance to the new MBTA Station and Bennett Court.

# LET'S TALK

USQ is seeking to bolster the existing vibrancy and diversity of the retail and restaurant community in Union Square with the addition of best-in-class restaurants and retail amenities that will serve those working, visiting and living in the Square.