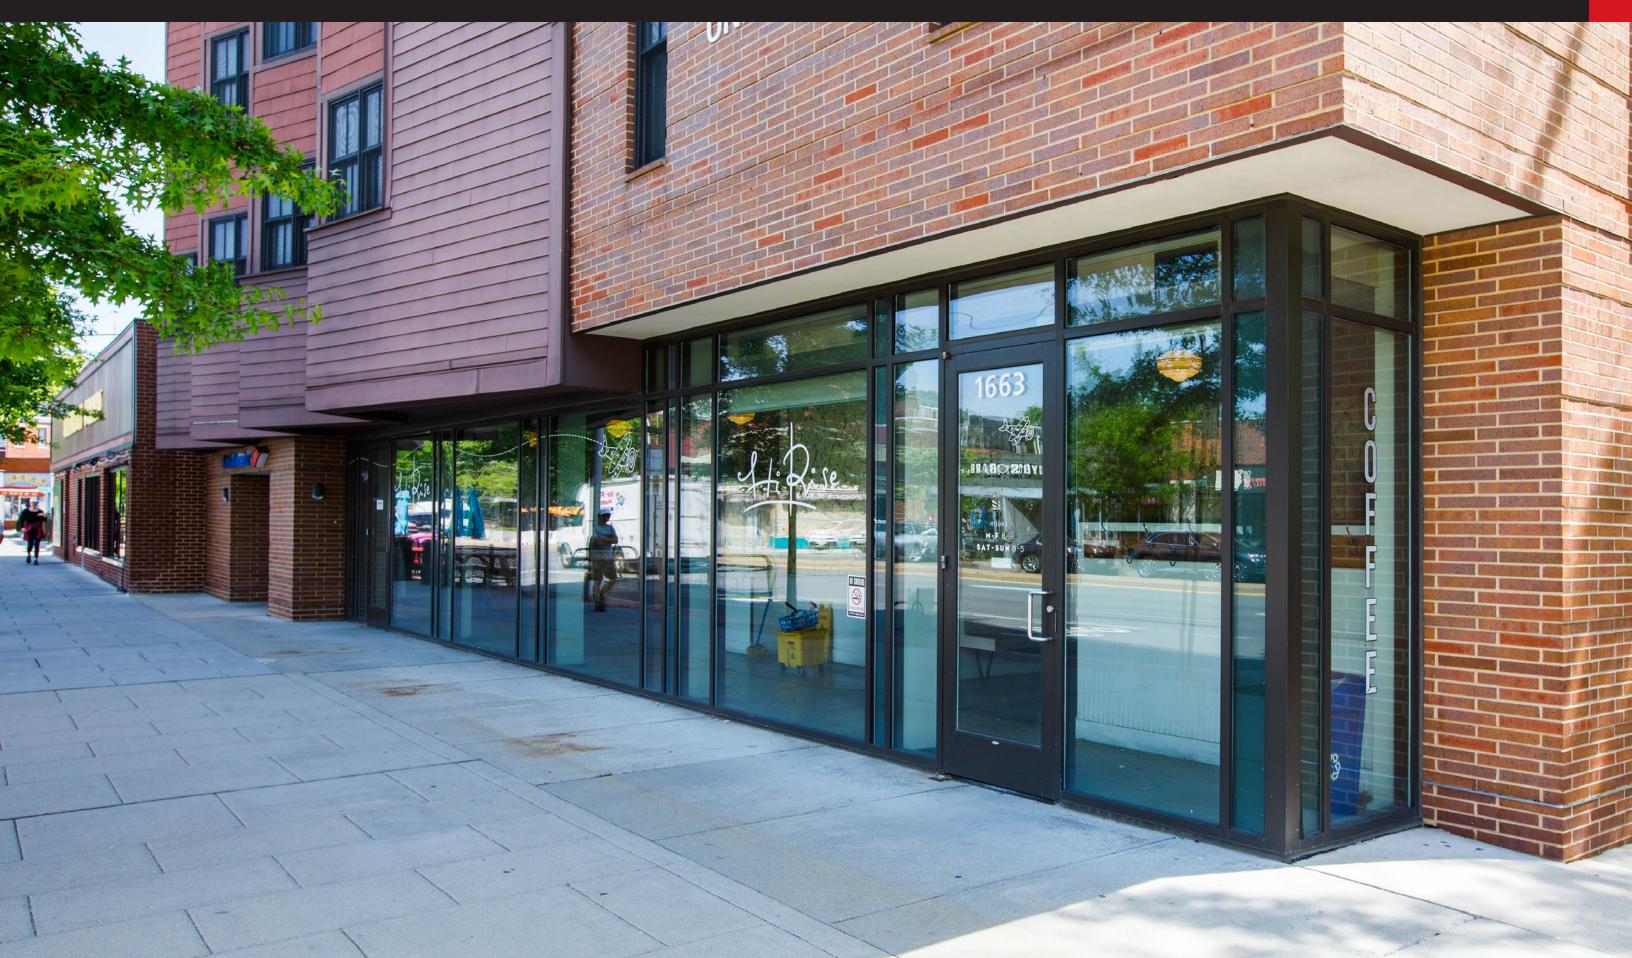

1663 Massachusetts Avenue houses this unique retail opportunity at the base of Lesley's 1 Wendell Residence Hall and just two blocks Harvard Law School, The Harvard Museum of Natural History, and the heart of Lesley's Doble Campus. The premises was previously occupied by Hi-Rise Bread Company and is available for lease for the first time in a decade.

# THE OPPORTUNITY

This second-generation restaurant space is available at 1663 Massachusetts Ave, near the intersection of Massachusetts Avenue and Wendell Street. The 1,260 square foot turnkey cafe space is adjacent to the building entry and offers basement storage space and outdoor seating.

AVAILABLE NOW

| 1 | ,260 | SF  |
|---|------|-----|
|   | ,    | • • |

MASS AVE FRONTAGE

EXISTING RESTAURANT INFRASTRUCTURE

OUTDOOR SEATING

1,043 SF LOWER LEVEL SPACE AVAILABLE