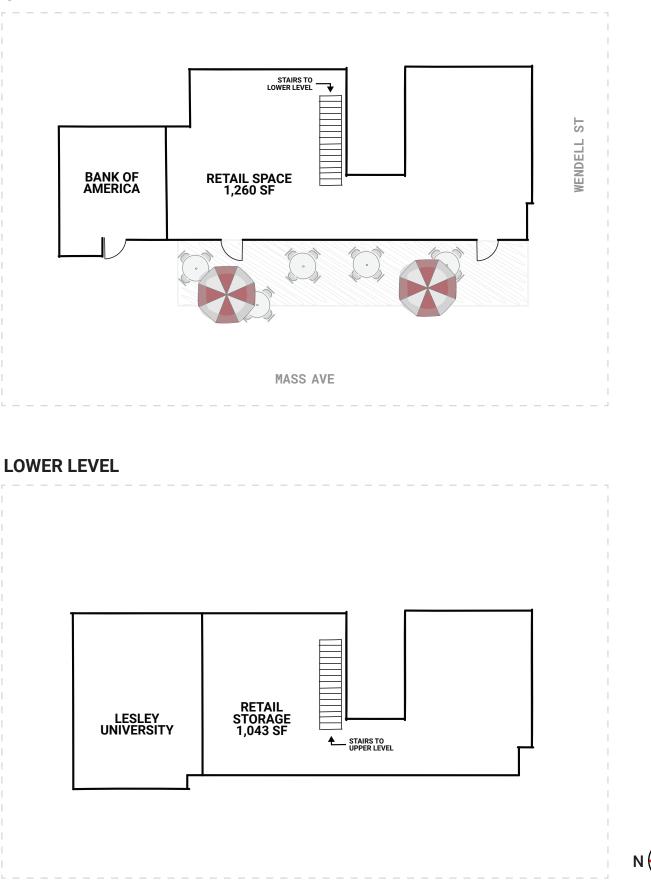

# THE OPPORTUNITY

This second-generation restaurant space is available at 1663 Massachusetts Ave, near the intersection of Massachusetts Avenue and Wendell Street. The 1,260 square foot turnkey cafe space is adjacent to the building entry and offers basement storage space and outdoor seating.

AVAILABLE NOW

| 1 | ,260 | SF  |
|---|------|-----|
|   | ,    | • • |

MASS AVE FRONTAGE

EXISTING RESTAURANT INFRASTRUCTURE

OUTDOOR SEATING

1,043 SF LOWER LEVEL SPACE AVAILABLE