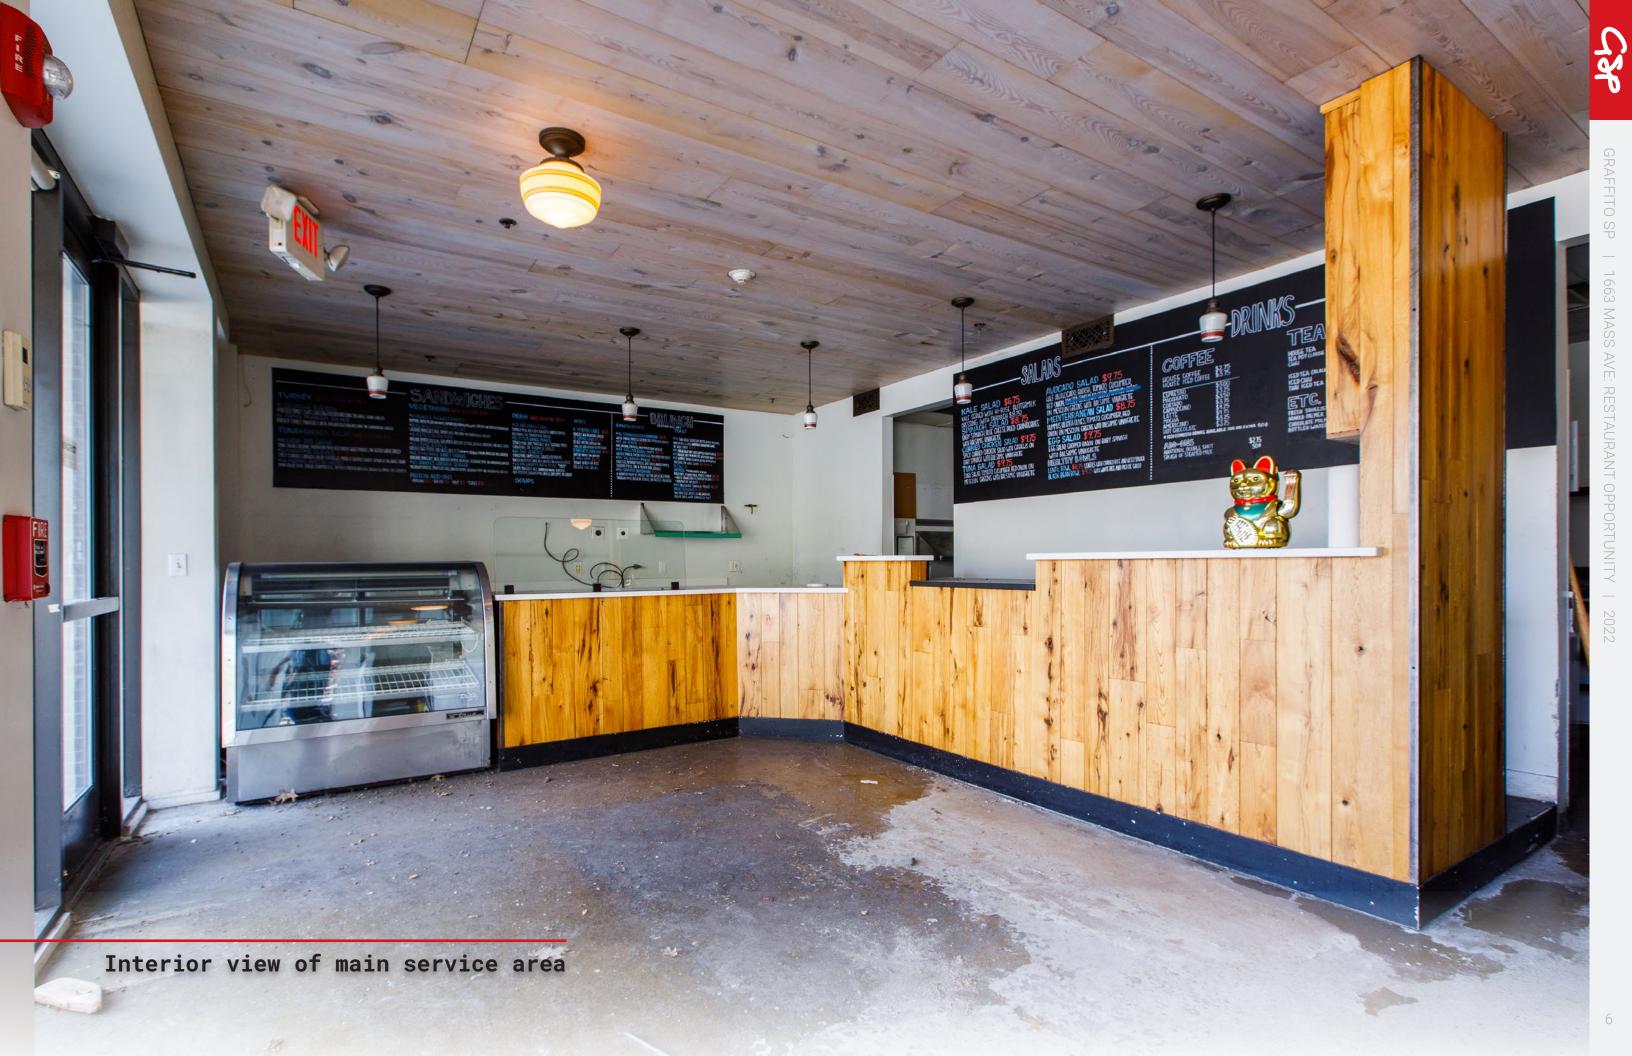

#### red line stations within walking distance

View of dining area looking toward main service area

: Er

1

-

# THE OPPORTUNITY

This second-generation restaurant space is available at 1663 Massachusetts Ave, near the intersection of Massachusetts Avenue and Wendell Street. The 1,260 square foot turnkey cafe space is adjacent to the building entry and offers basement storage space and outdoor seating.