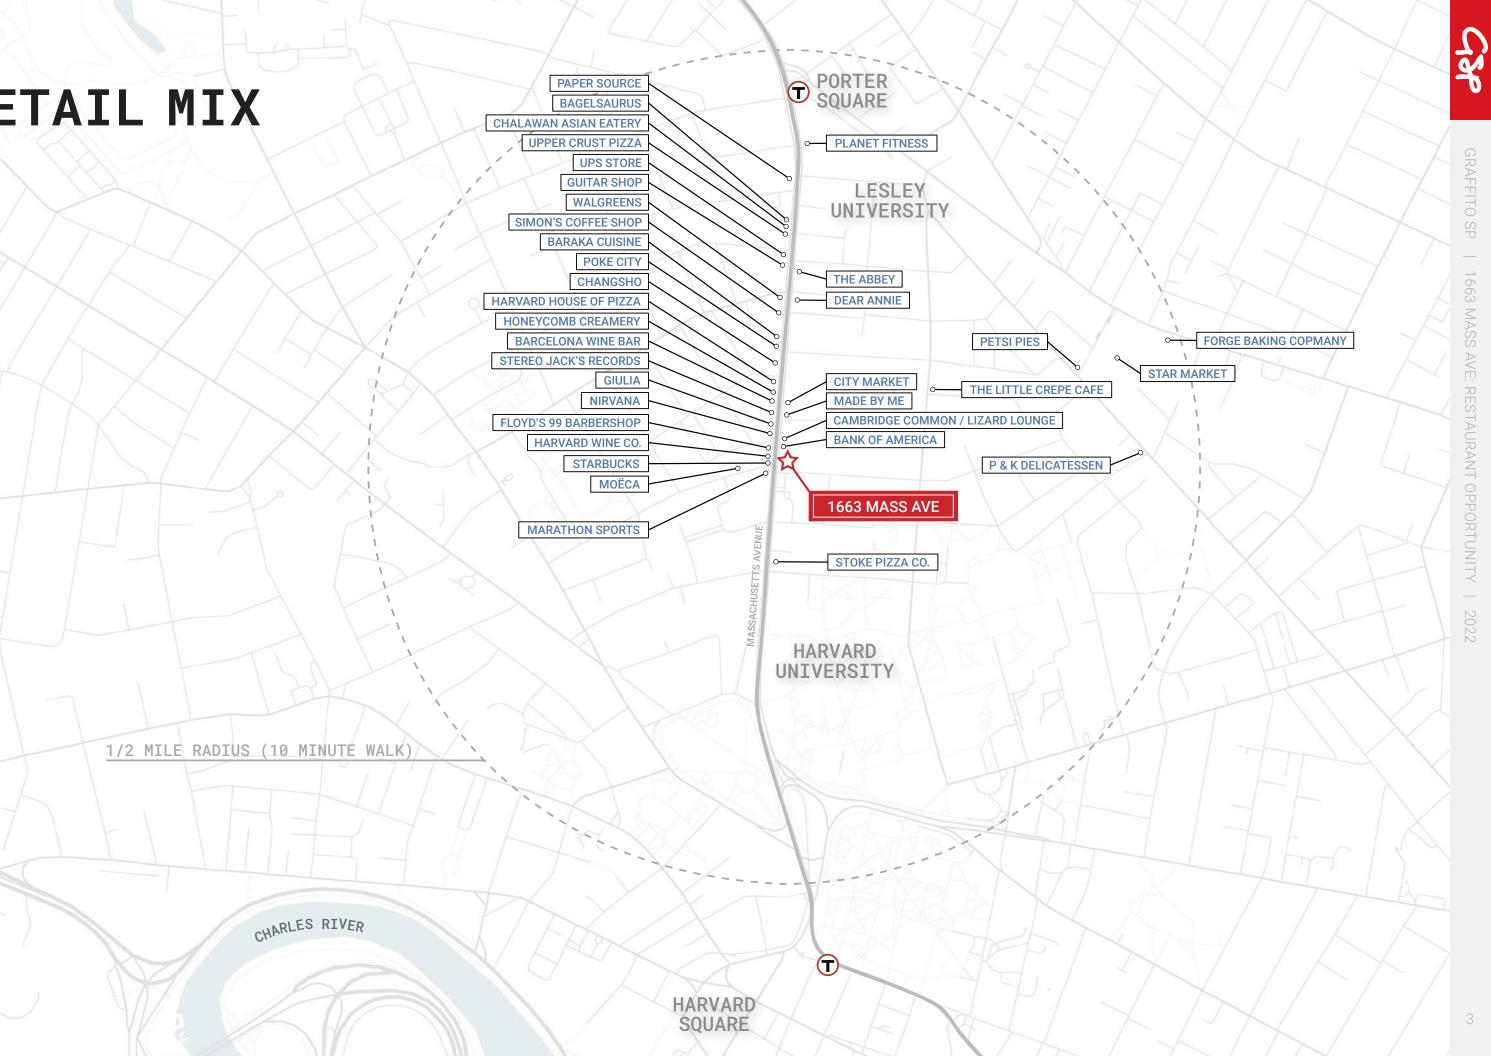

#### **1663 MASS AVE SECOND GENERATION RESTAURANT OPPORTUNITY**





## **PROJECT ORIENTATION**

Located between Harvard and Porter Squares, Cambridge's Baldwin neighborhood is home to a robust collection of retailers, private residences, Harvard University, and Lesley University.

1663 Massachusetts Avenue houses this unique retail opportunity at the base of Lesley's 1 Wendell Residence Hall and just two blocks Harvard Law School, The Harvard Museum of Natural History, and the heart of Lesley's Doble Campus. The premises was previously occupied by Hi-Rise Bread Company and is available for lease for the first time in a decade.





### **RETAIL MIX**



## IN THE NEIGHBORHOOD





median household income



46,694

employees within a one-mile radius



22,765

people living within a one-mile radius

#### **ADJACENT RETAIL**



CAMBRIDGE COMMON





Marathon Sports









#### red line stations within walking distance









View of dining area looking toward main service area

: Er

1

-



# THE OPPORTUNITY

This second-generation restaurant space is available at 1663 Massachusetts Ave, near the intersection of Massachusetts Avenue and Wendell Street. The 1,260 square foot turnkey cafe space is adjacent to the building entry and offers basement storage space and outdoor seating.



AVAILABLE NOW



| 1 | ,260 | SF  |
|---|------|-----|
|   | ,    | • • |



MASS AVE FRONTAGE



EXISTING RESTAURANT INFRASTRUCTURE



OUTDOOR SEATING