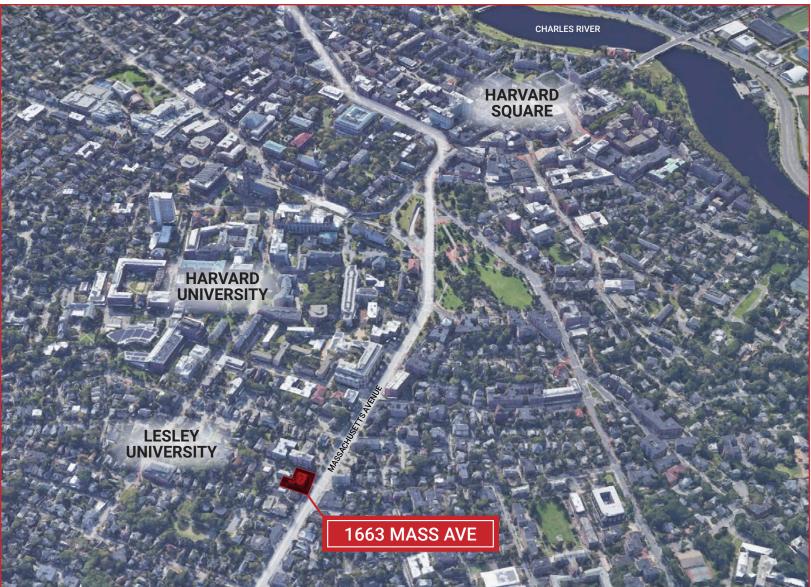

## **PROJECT ORIENTATION**

Located between Harvard and Porter Squares, Cambridge's Baldwin neighborhood is home to a robust collection of retailers, private residences, Harvard University, and Lesley University.

1663 Massachusetts Avenue houses this unique retail opportunity at the base of Lesley's 1 Wendell Residence Hall and just two blocks Harvard Law School, The Harvard Museum of Natural History, and the heart of Lesley's Doble Campus. The premises was previously occupied by Hi-Rise Bread Company and is available for lease for the first time in a decade.