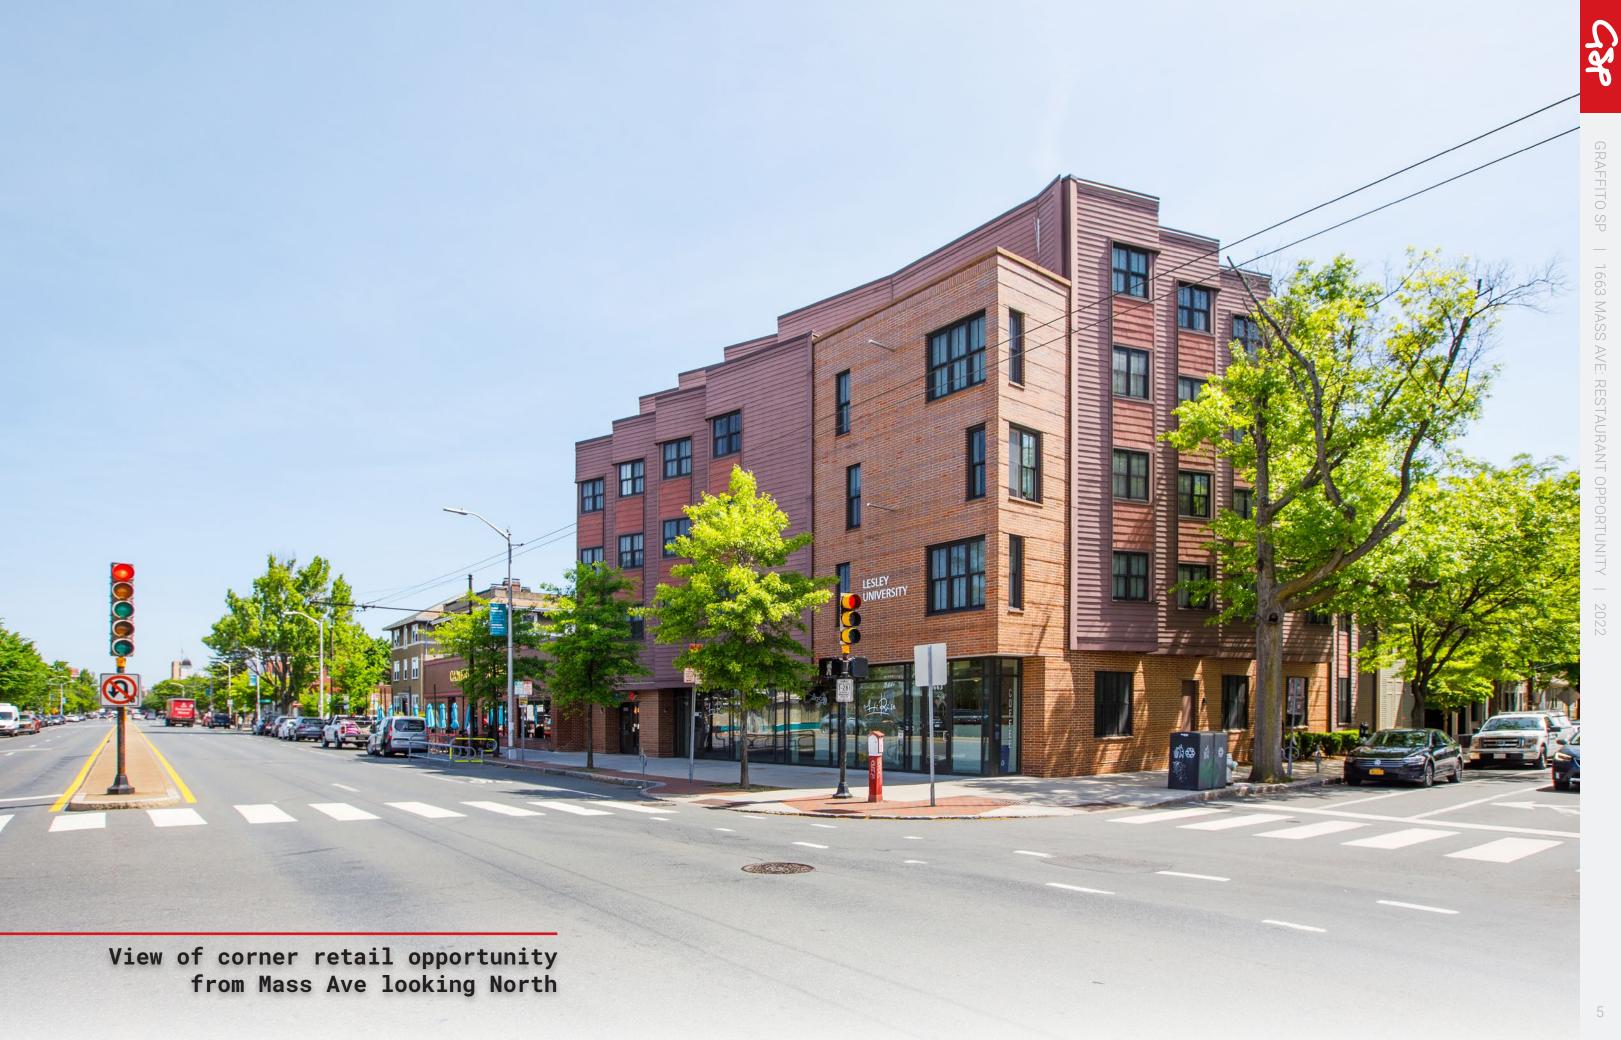

1663 Massachusetts Avenue houses this unique retail opportunity at the base of Lesley's 1 Wendell Residence Hall and just two blocks Harvard Law School, The Harvard Museum of Natural History, and the heart of Lesley's Doble Campus. The premises was previously occupied by Hi-Rise Bread Company and is available for lease for the first time in a decade.

# THE OPPORTUNITY

This second-generation restaurant space is available at 1663 Massachusetts Ave, near the intersection of Massachusetts Avenue and Wendell Street. The 1,260 square foot turnkey cafe space is adjacent to the building entry and offers basement storage space and outdoor seating.