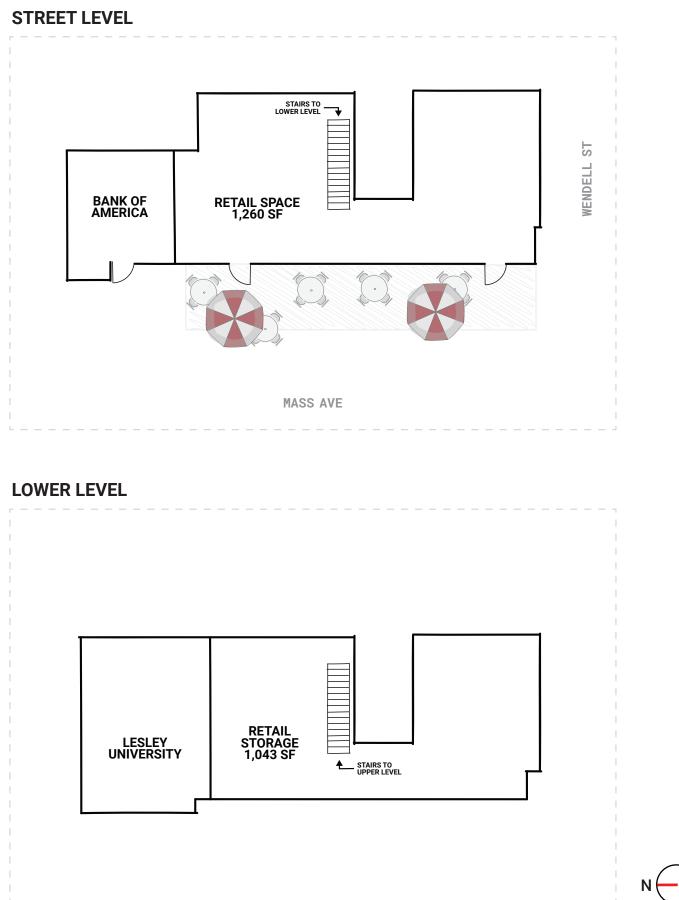

# THE OPPORTUNITY

This second-generation restaurant space is available at 1663 Massachusetts Ave, near the intersection of Massachusetts Avenue and Wendell Street. The 1,260 square foot turnkey cafe space is adjacent to the building entry and offers basement storage space and outdoor seating.

AVAILABLE NOW

| 1 | ,260 | SF  |
|---|------|-----|
|   | ,    | • • |

MASS AVE FRONTAGE

EXISTING RESTAURANT INFRASTRUCTURE

OUTDOOR SEATING

1,043 SF LOWER LEVEL SPACE AVAILABLE