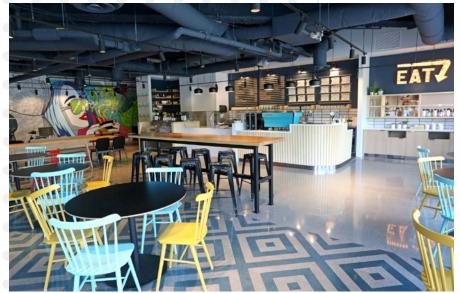

#### THE OPPORTUNITY

This retail space presents high ceilings and expansive window lines, direct access to the office lobby, and outdoor seating. We are looking for a retail and/or F&B operator to meet the demand of this growing neighborhood and serve as an amenity to this 160,000 SF Class A building.

### LET'S TALK

Graffito is seeking a unique, local, fast casual restaurant or market/provisions outpost to serve the growing office, lab and residential community in Alewife and to expand the amenity offerings in this neighborhood.