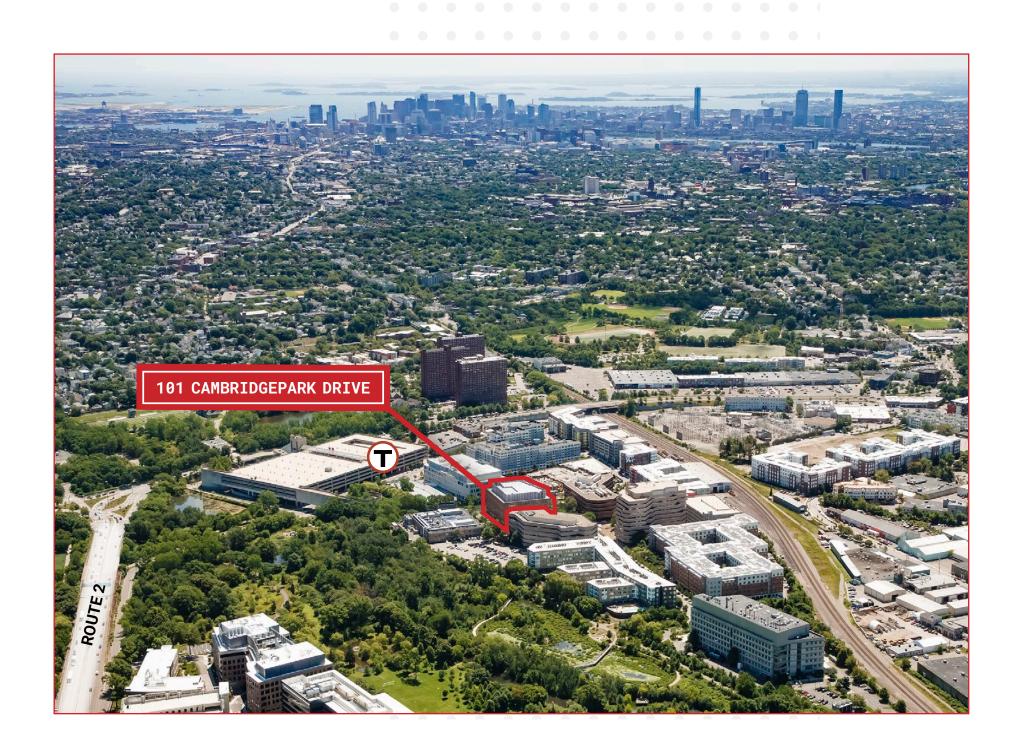

#### PROJECT ORIENTATION

Cambridgepark Drive is adjacent to one of the regions most active transit nodes, Alewife Station as well as an existing, and increasing, density of office, lab and residential units. This area also boasts a world-class public realm comprised of the Alewife Brook Reservation and Minuteman Bike Trail.

#### IN THE NEIGHBORHOOD

12,500

daily red line ridership at Alewife Station

10

mile Minuteman Bike Path terminus

35,000

daytime population in one mile radius

113,000

median household income in one mile radius

136

acres in Alewife Brook Reservation State Park

1,800

new residential units

45

life science neighbors

9,000