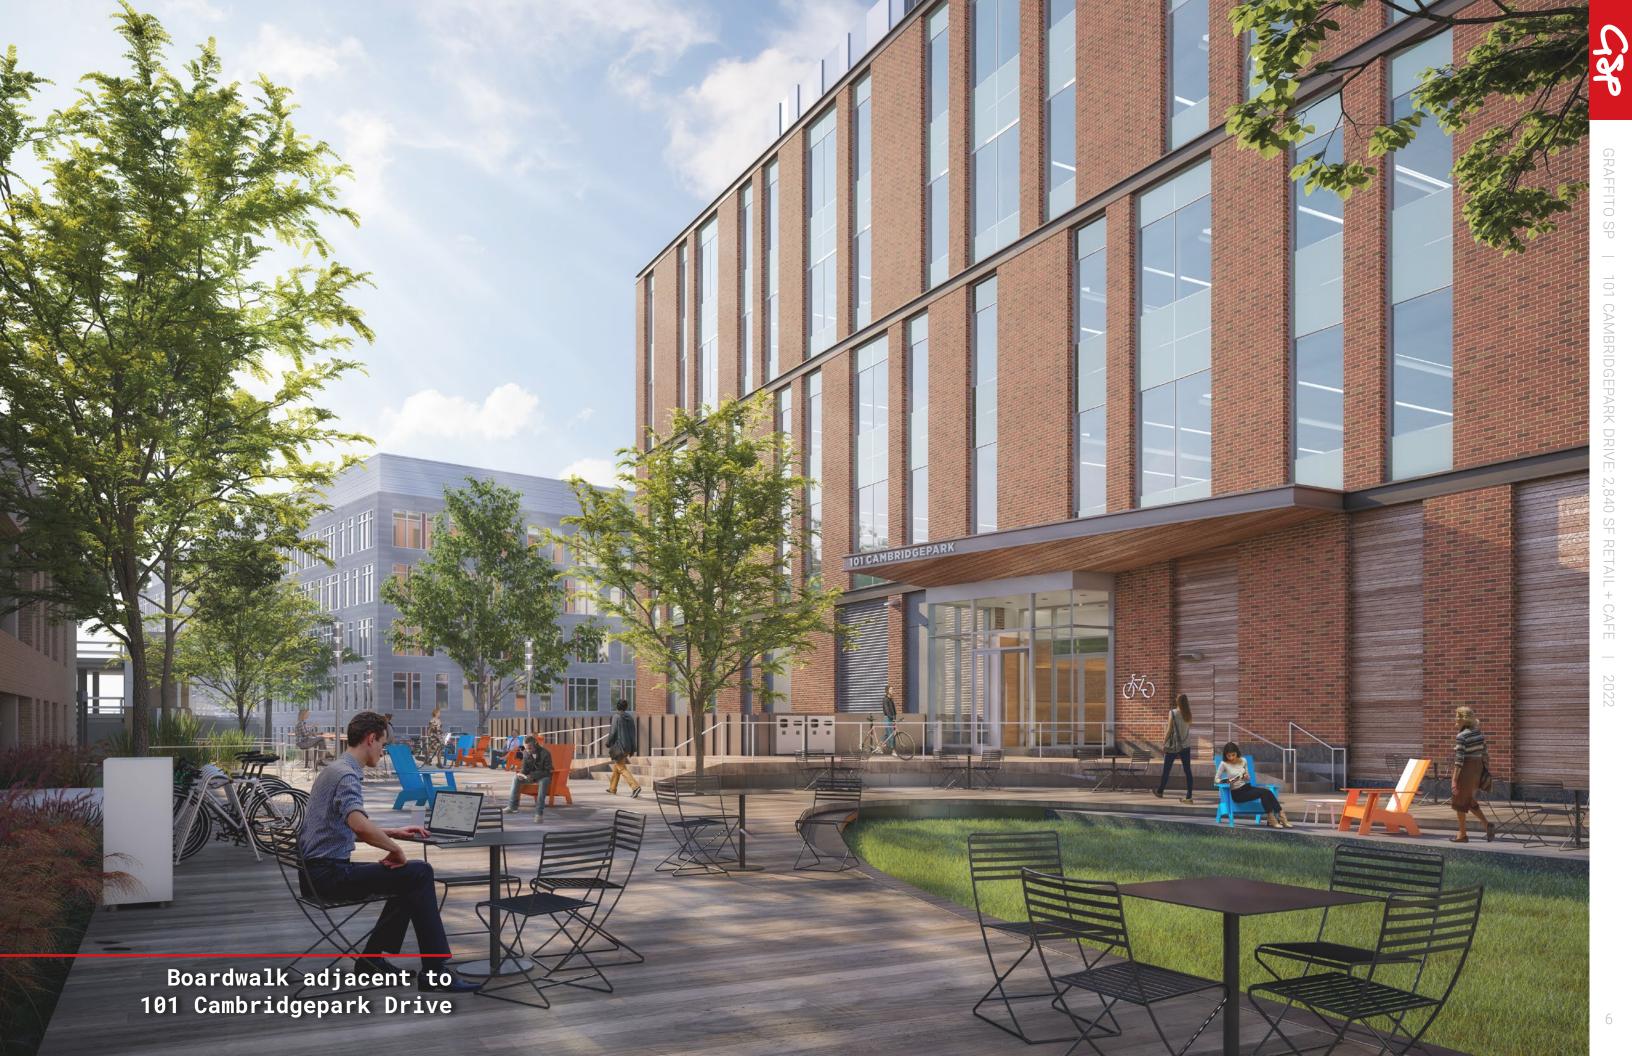

square feet of outdoor boardwalk

#### THE OPPORTUNITY

This retail space presents high ceilings and expansive window lines, direct access to the office lobby, and outdoor seating. We are looking for a retail and/or F&B operator to meet the demand of this growing neighborhood and serve as an amenity to this 160,000 SF Class A building.

JANUARY 2023 DELIVERY

VENTED FOR FOOD USE

16' CEILINGS

OUTDOOR PATIO

480 SF DEDICATED STORAGE SPACE

HARD CORNER WITH DIRECT LOBBY ACCESS