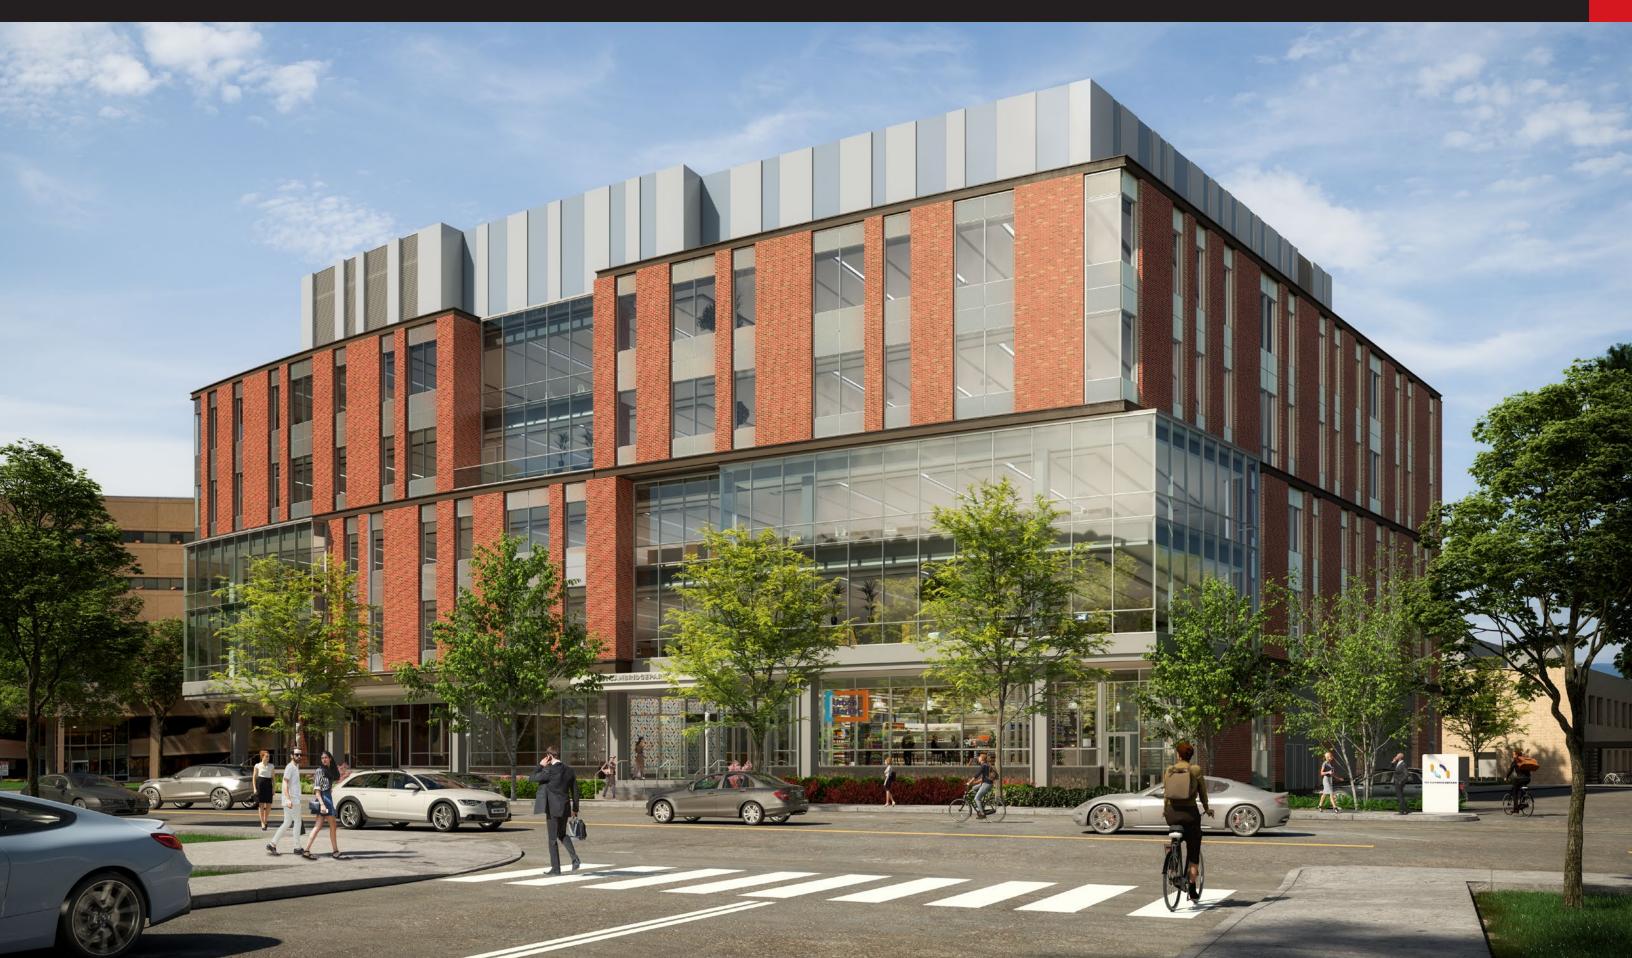

## 101 CAMBRIDGEPARK DRIVE 2,840 SF RETAIL + CAFE

King Street Properties is pleased to offer 2,840 SF of retail/restaurant space including basement storage located on the hard corner of their newly constructed lab building at 101 Cambridgepark Drive.

#### THE OPPORTUNITY

This retail space presents high ceilings and expansive window lines, direct access to the office lobby, and outdoor seating. We are looking for a retail and/or F&B operator to meet the demand of this growing neighborhood and serve as an amenity to this 160,000 SF Class A building.

JANUARY 2023 DELIVERY

VENTED FOR FOOD USE

16' CEILINGS

OUTDOOR PATIO

480 SF DEDICATED STORAGE SPACE

HARD CORNER WITH DIRECT LOBBY ACCESS