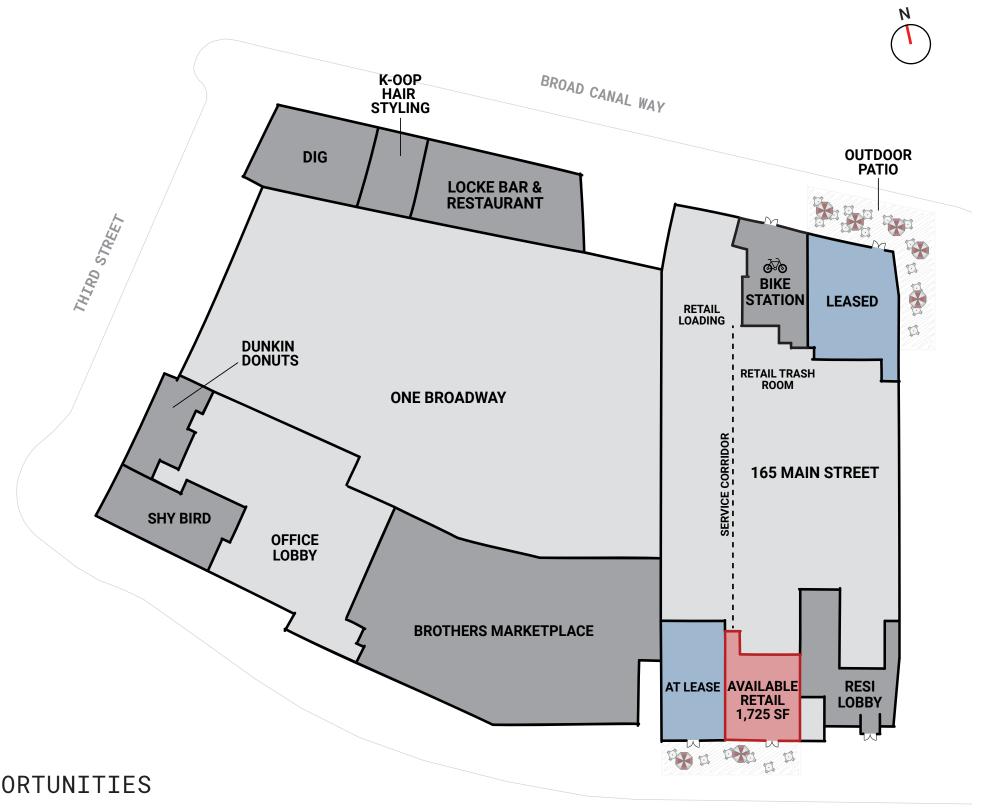

### THE OPPORTUNITY

There is only one remaining retail space available at 165 Main Street, which fronts a revitalized Main Street and the MIT Sloan School of Management. The retail space is envisioned as a neighborhood amenity that can take advantage of the foot traffic on Main Street, grocery store co-tenancy, and close proximity to the One65 residential lobby.

AVAILABLE NOW

18' + CEILINGS

AMPLE FRONTAGE + SIGNAGE OPPORTUNITIES

NEW CONSTRUCTION 300 UNIT RESIDENTIAL BUILDING

MAIN STREET