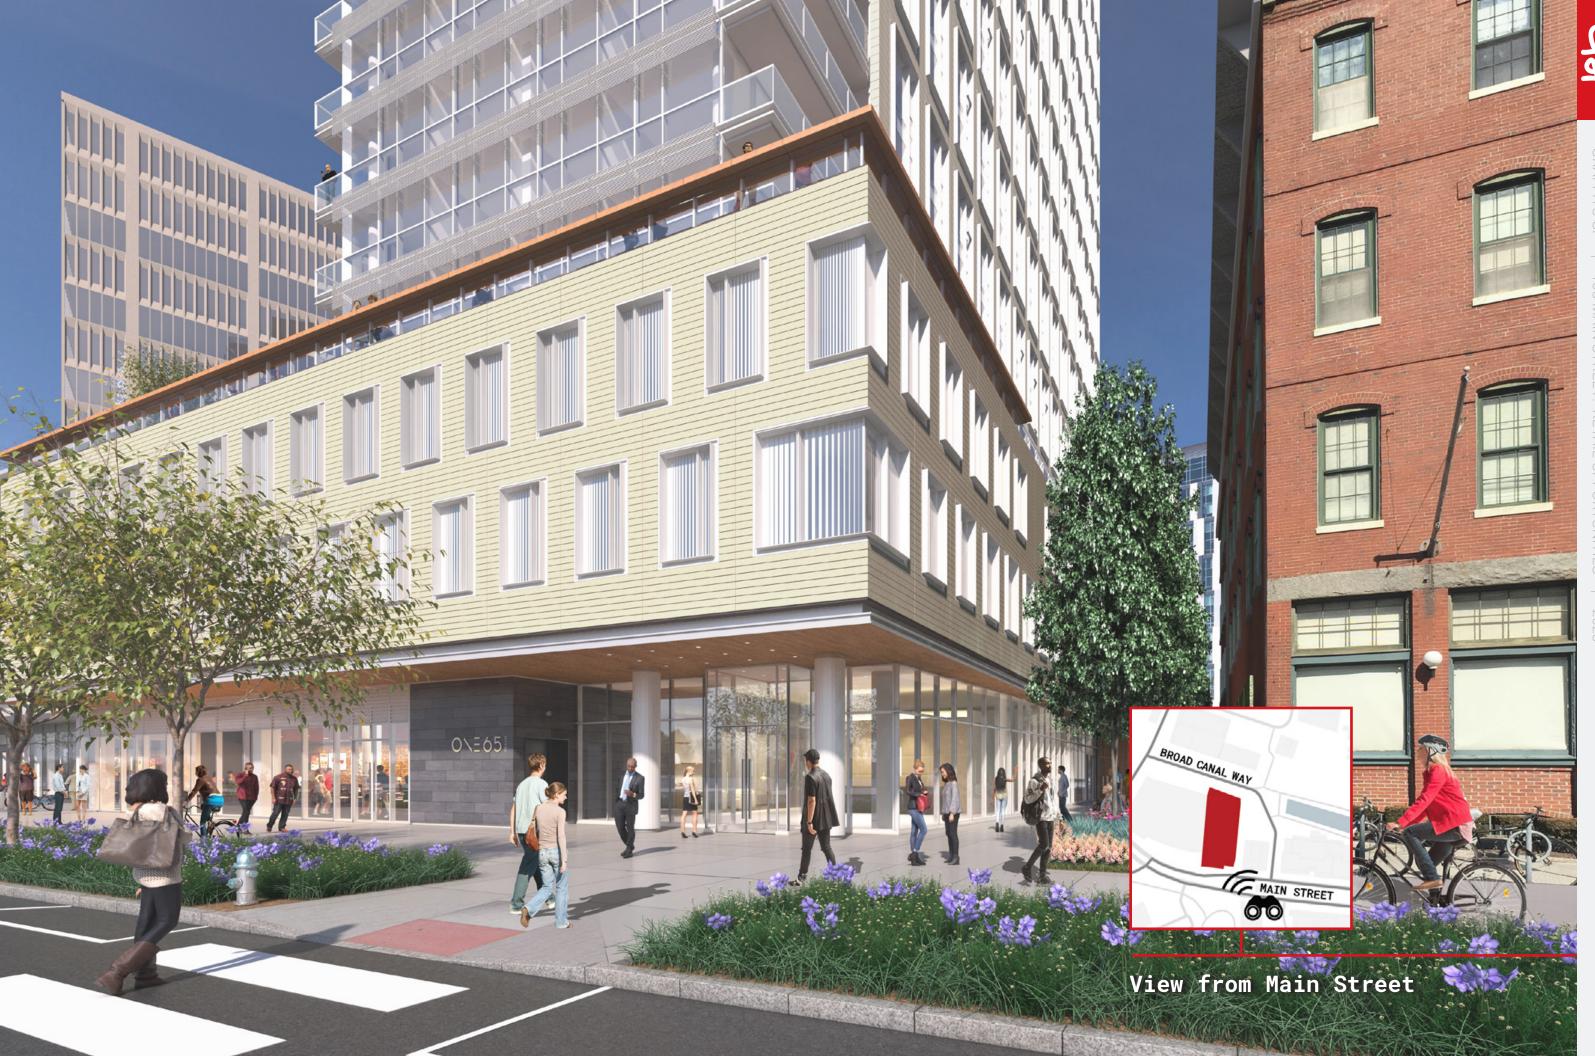

One65 is uniquely positioned in the heart of Kendall Square steps from the Kendall Square Redline MBTA T-Station. This 300-unit mixed-use residential project includes a total of 6,500 sf of ground floor retail fronting Broad Canal and Main Street.

### THE OPPORTUNITY

There is only one remaining retail space available at 165 Main Street, which fronts a revitalized Main Street and the MIT Sloan School of Management. The retail space is envisioned as a neighborhood amenity that can take advantage of the foot traffic on Main Street, grocery store co-tenancy, and close proximity to the One65 residential lobby.