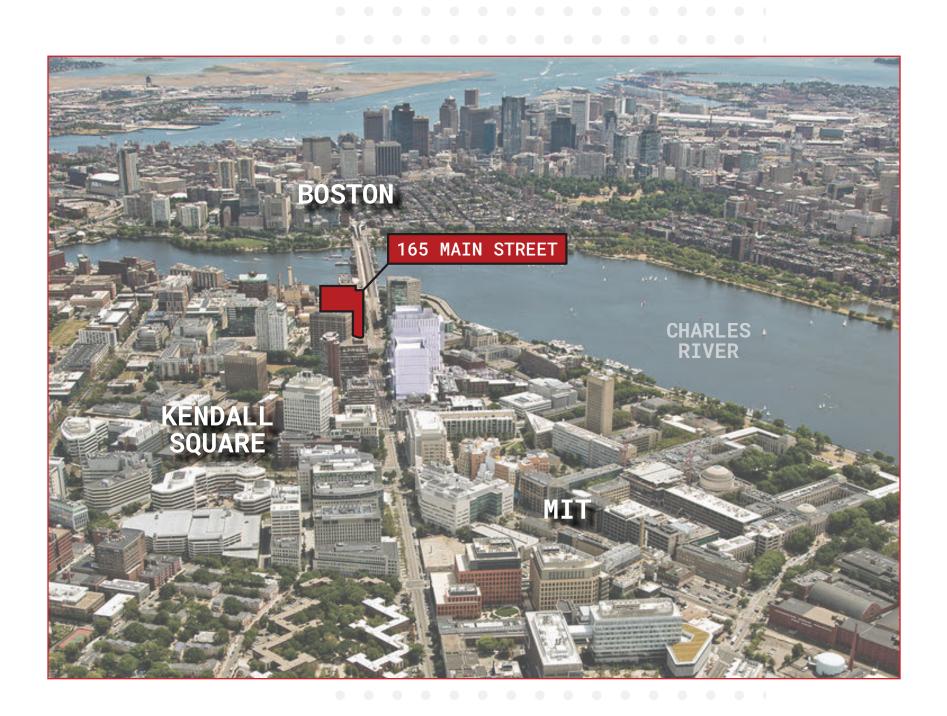

#### Kendall Square: the most innovative square mile on the planet.

The evolution of Kendall Square is the story of a once-thriving industrial strip, turned urban renewal district, turned home to one of the greatest concentrations of biotech, life science, and technology companies in the world.

One65 is uniquely positioned in the heart of Kendall Square steps from the Kendall Square Redline MBTA T-Station. This 300-unit mixed-use residential project includes a total of 6,500 sf of ground floor retail fronting Broad Canal and Main Street.