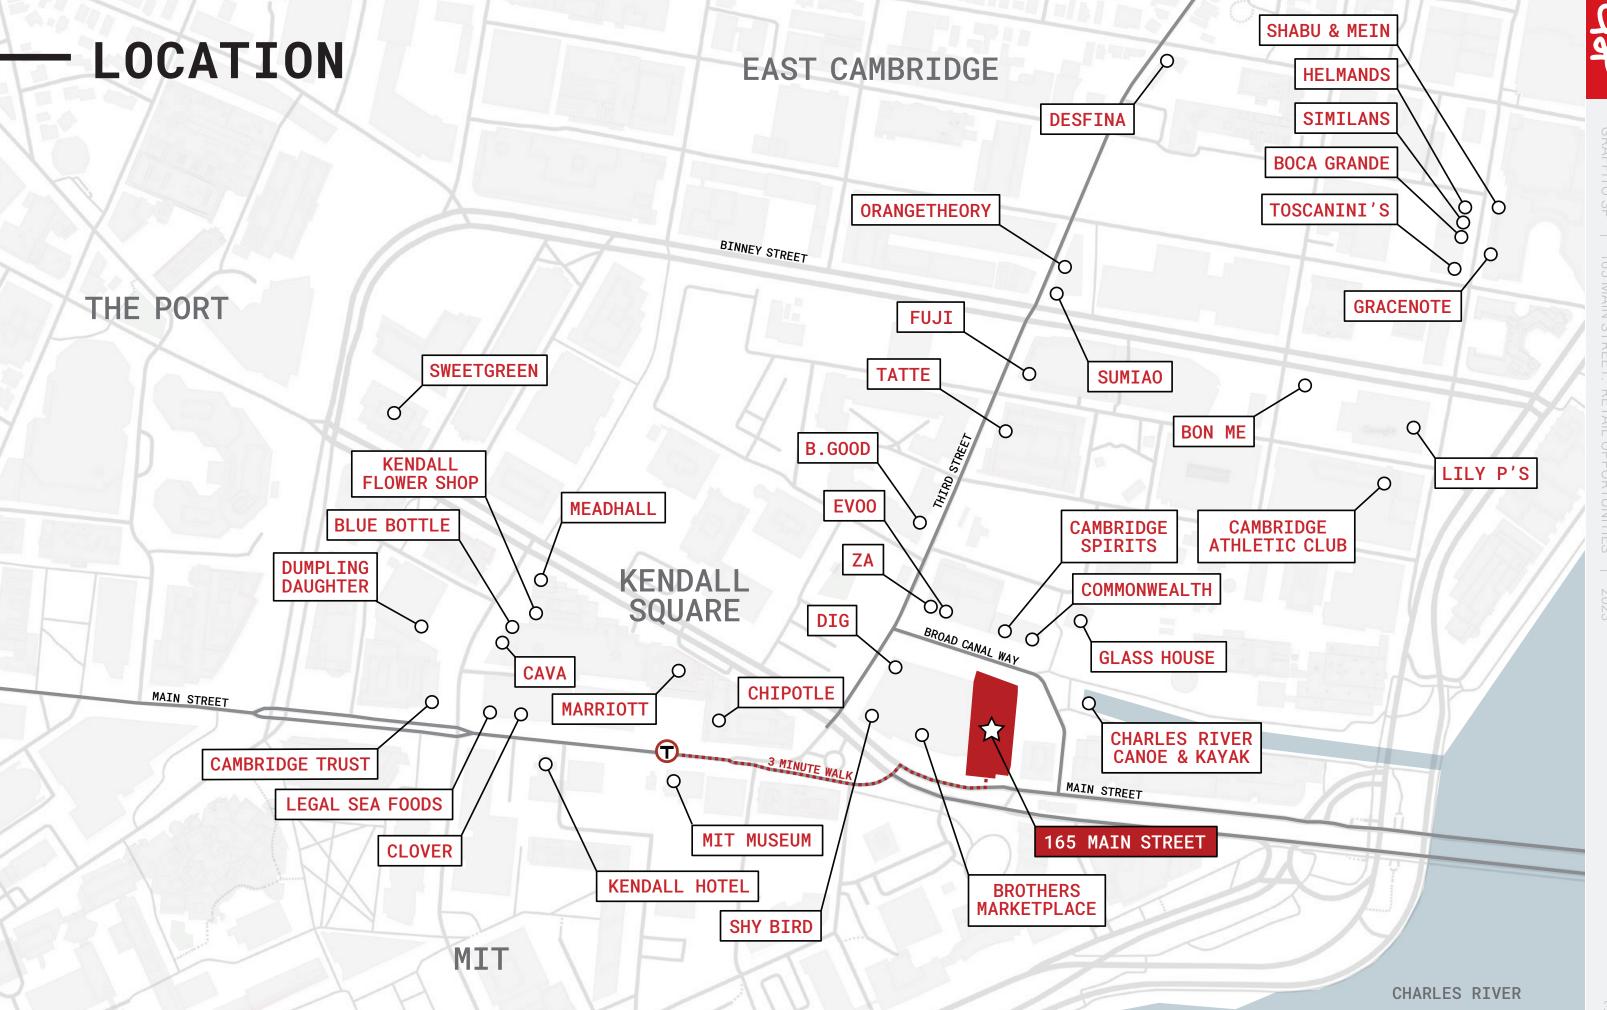

# IN THE NEIGHBORHOOD

10,000

monthly visitors to One Broadway

37,500

employees within a half-mile radius

5,000

people living within a half-mile radius

15,440

daily red line ridership at the Kendall T station

#### LARGEST EMPLOYERS:

7