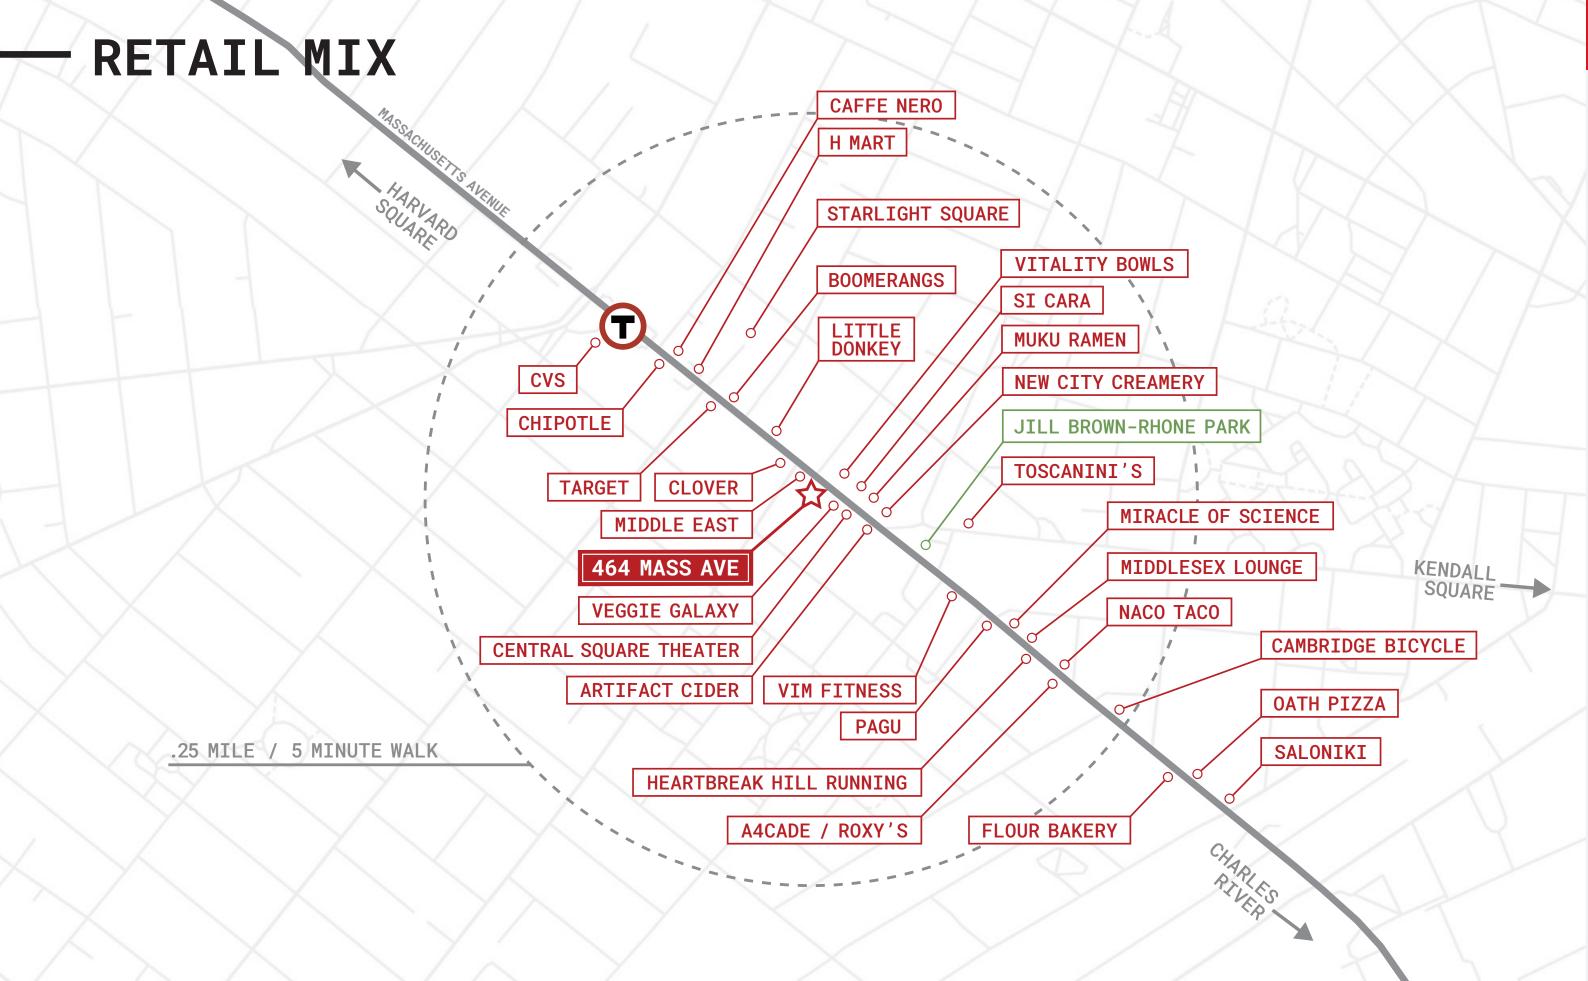

#### IN THE NEIGHBORHOOD

1,300

businesses within a half-mile radius

14,000

employees within a half-mile radius

21,100

people living within a half-mile radius

15,500

## THE OPPORTUNITY

This second-generation restaurant space is available at 464
Massachusetts Ave, near the intersection of Massachusetts
Avenue and Brookline Street. The 2,375 square foot restaurant space has great frontage on Mass Ave, basement storage space, rear loading, and outdoor seating.