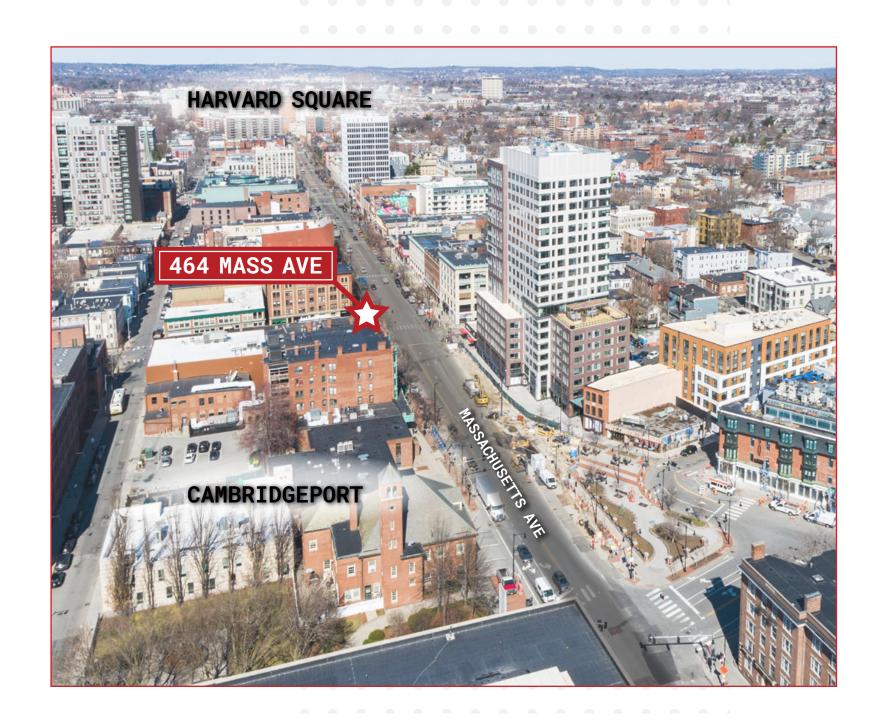

#### - Red Ribbon Report

464 Mass Ave is uniquely positioned in the heart of Central Square in Cambridge Massachusetts. The premises was previously occupied by Mary Chung Restaurant and is available for lease for the first time in over 30 years.

## THE OPPORTUNITY

This second-generation restaurant space is available at 464
Massachusetts Ave, near the intersection of Massachusetts
Avenue and Brookline Street. The 2,375 square foot restaurant space has great frontage on Mass Ave, basement storage space, rear loading, and outdoor seating.