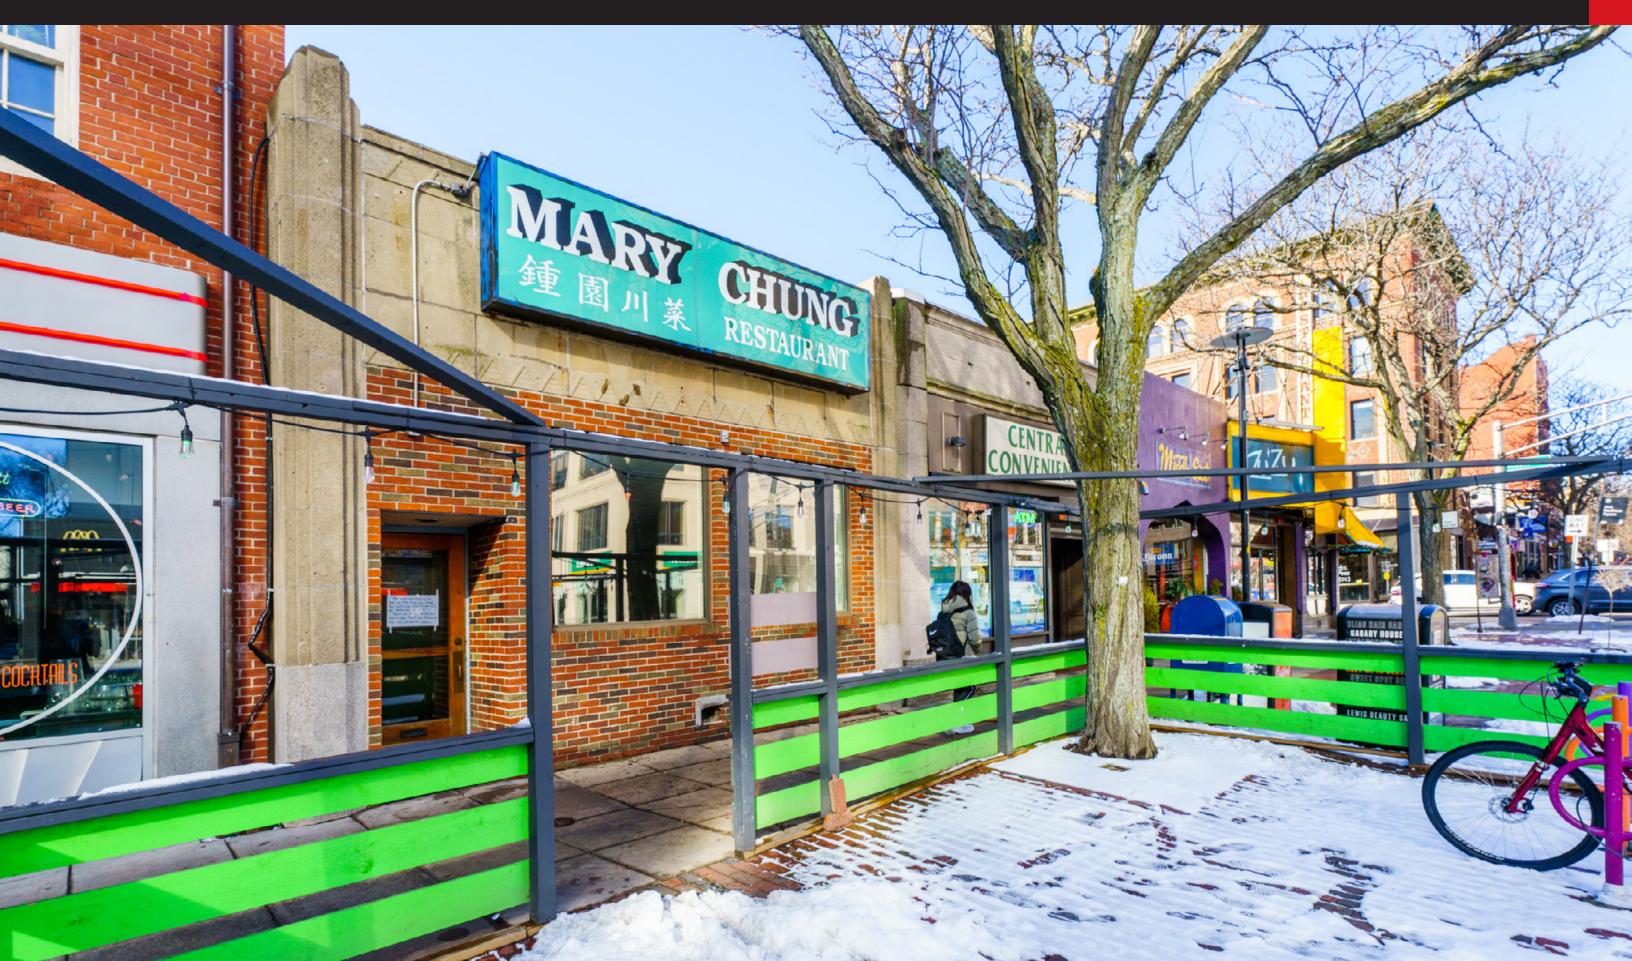

#### - Red Ribbon Report

464 Mass Ave is uniquely positioned in the heart of Central Square in Cambridge Massachusetts. The premises was previously occupied by Mary Chung Restaurant and is available for lease for the first time in over 30 years.

## THE OPPORTUNITY

This second-generation restaurant space is available at 464
Massachusetts Ave, near the intersection of Massachusetts
Avenue and Brookline Street. The 2,375 square foot restaurant space has great frontage on Mass Ave, basement storage space, rear loading, and outdoor seating.