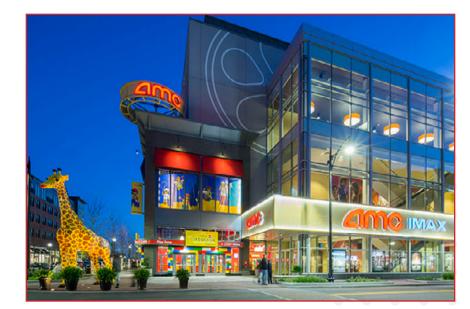

### PROJECT OVERVIEW

Assembly Square is a thriving, mixed-use neighborhood alongside the Mystic River with a dense cluster of commercial space, residential apartment homes, eclectic restaurants, neighborhood amenities and shops.

The 74M project is a new 500,000 SF world-class, life science building located at the entry to Assembly Row. The Class A building is under construction today and will debut in mid 2024. The ground floor of the building is anchored by a 2,700 SF restaurant that amplifies the activity in the main lobby and streetscape along Middlesex Avenue.