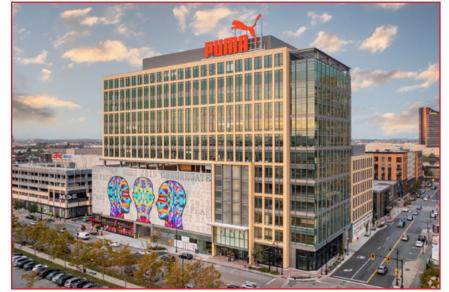

The 74M project is a new 500,000 SF world-class, life science building located at the entry to Assembly Row. The Class A building is under construction today and will debut in mid 2024. The ground floor of the building is anchored by a 2,700 SF restaurant that amplifies the activity in the main lobby and streetscape along Middlesex Avenue.

### TEST FIT

New turnkey restaurant space at the foot of Somerville's latest, state-of-the-art life science and office building in Assembly Square. The space has floor to ceiling windows, unparalleled visibility off Middlesex Avenue and large patio at the gateway to Assembly Row.