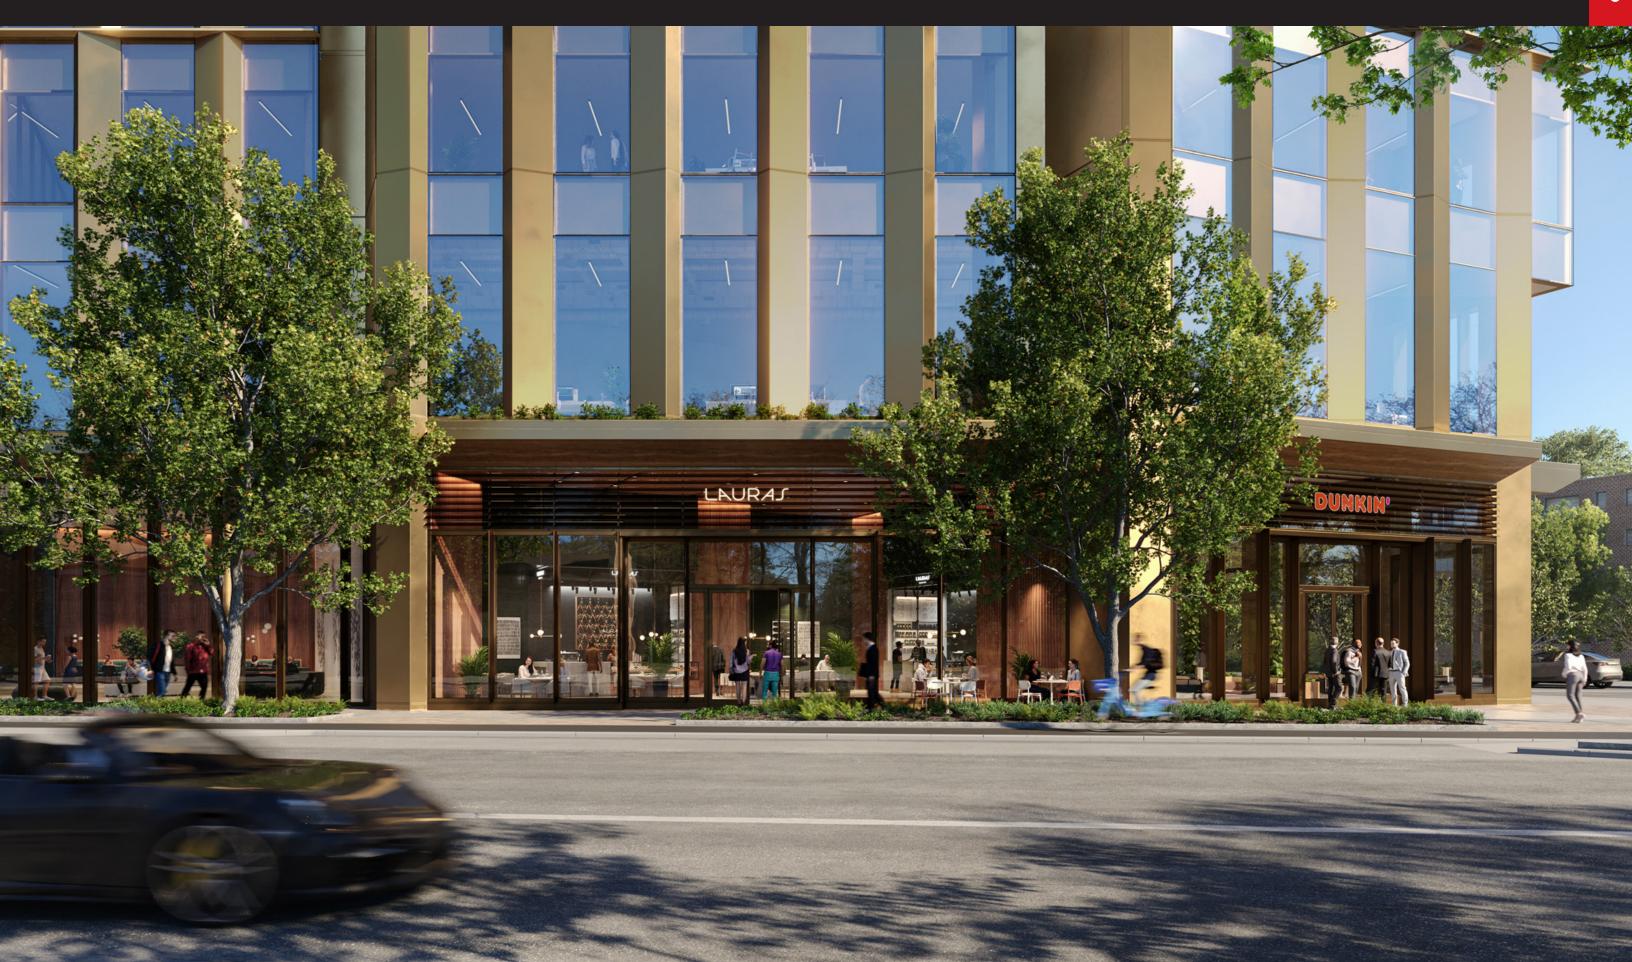

The 74M project is a new 500,000 SF world-class, life science building located at the entry to Assembly Row. The Class A building is under construction today and will debut in mid 2024. The ground floor of the building is anchored by a 2,700 SF restaurant that amplifies the activity in the main lobby and streetscape along Middlesex Avenue.

### TEST FIT

New turnkey restaurant space at the foot of Somerville's latest, state-of-the-art life science and office building in Assembly Square. The space has floor to ceiling windows, unparalleled visibility off Middlesex Avenue and large patio at the gateway to Assembly Row.

Available 2024

2,700 SF

18' Ceilings

60 Feet of Frontage

600 SF Outdoor Patio