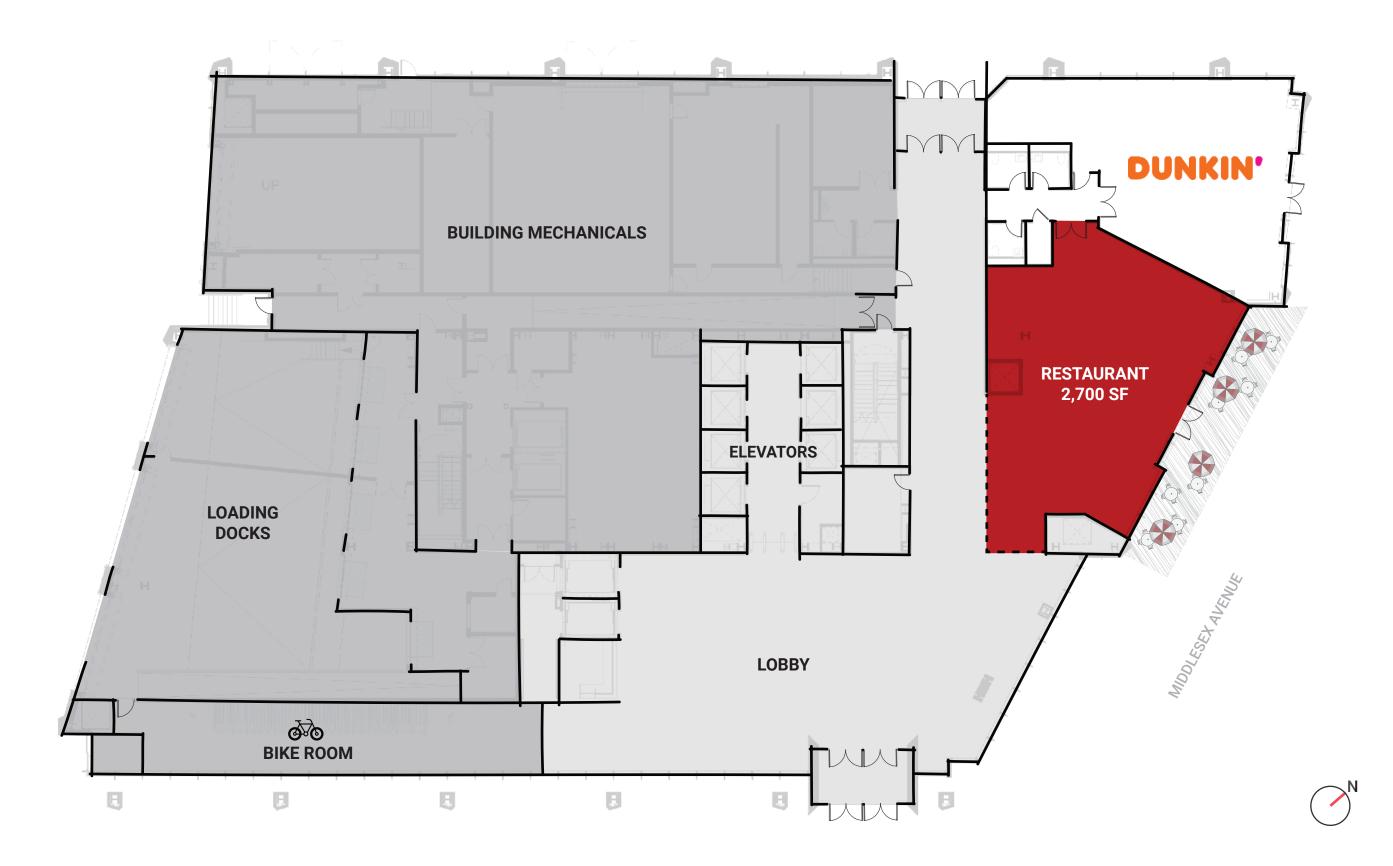

The 74M project is a new 500,000 SF world-class, life science building located at the entry to Assembly Row. The Class A building is under construction today and will debut in mid 2024. The ground floor of the building is anchored by a 2,700 SF restaurant that amplifies the activity in the main lobby and streetscape along Middlesex Avenue.

### TEST FIT

New turnkey restaurant space at the foot of Somerville's latest, state-of-the-art life science and office building in Assembly Square. The space has floor to ceiling windows, unparalleled visibility off Middlesex Avenue and large patio at the gateway to Assembly Row.

Available 2024

2,700 SF

18' Ceilings

60 Feet of Frontage

600 SF Outdoor Patio