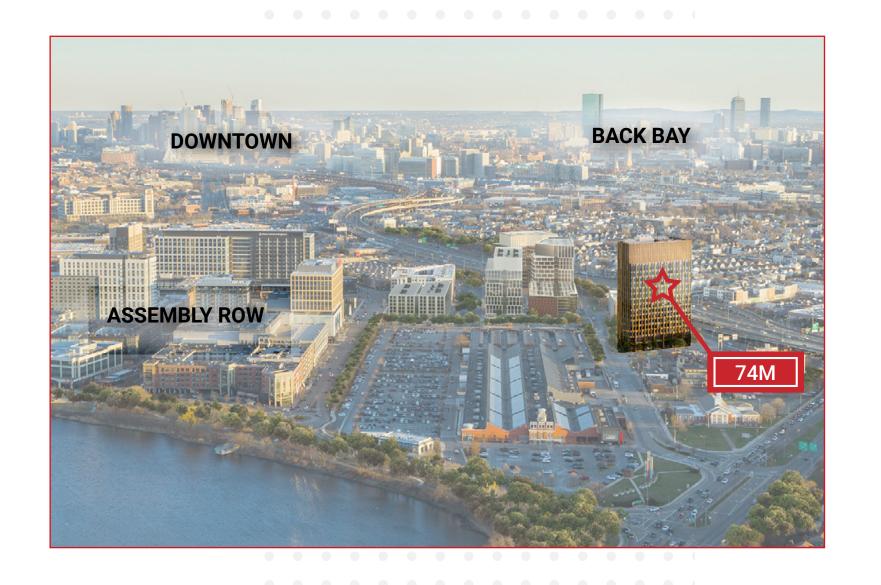

### PROJECT OVERVIEW

Assembly Square is a thriving, mixed-use neighborhood alongside the Mystic River with a dense cluster of commercial space, residential apartment homes, eclectic restaurants, neighborhood amenities and shops.

The 74M project is a new 500,000 SF world-class, life science building located at the entry to Assembly Row. The Class A building is under construction today and will debut in mid 2024. The ground floor of the building is anchored by a 2,700 SF restaurant that amplifies the activity in the main lobby and streetscape along Middlesex Avenue.

# IN THE NEIGHBORHOOD

1,350

apartment homes in Assembly Row

**1.1M** 

office/lab in Assembly Row

1.2M

office/lab permitted under new construction

**6M** 

annual visitors to Assembly Row

33,000

daytime population within a mile radius

\$100,000

average HHI within a mile radius

SITE PLAN