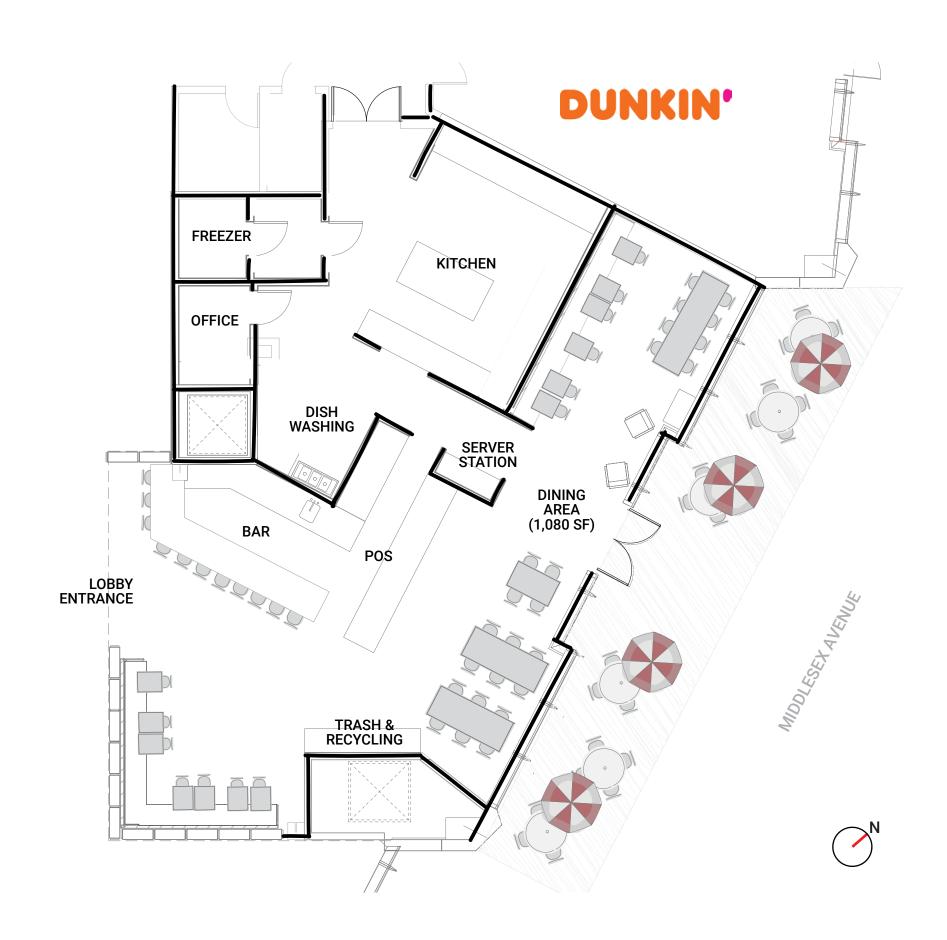

### TEST FIT

New turnkey restaurant space at the foot of Somerville's latest, state-of-the-art life science and office building in Assembly Square. The space has floor to ceiling windows, unparalleled visibility off Middlesex Avenue and large patio at the gateway to Assembly Row.

Available 2024

2,700 SF

18' Ceilings

60 Feet of Frontage

600 SF Outdoor Patio