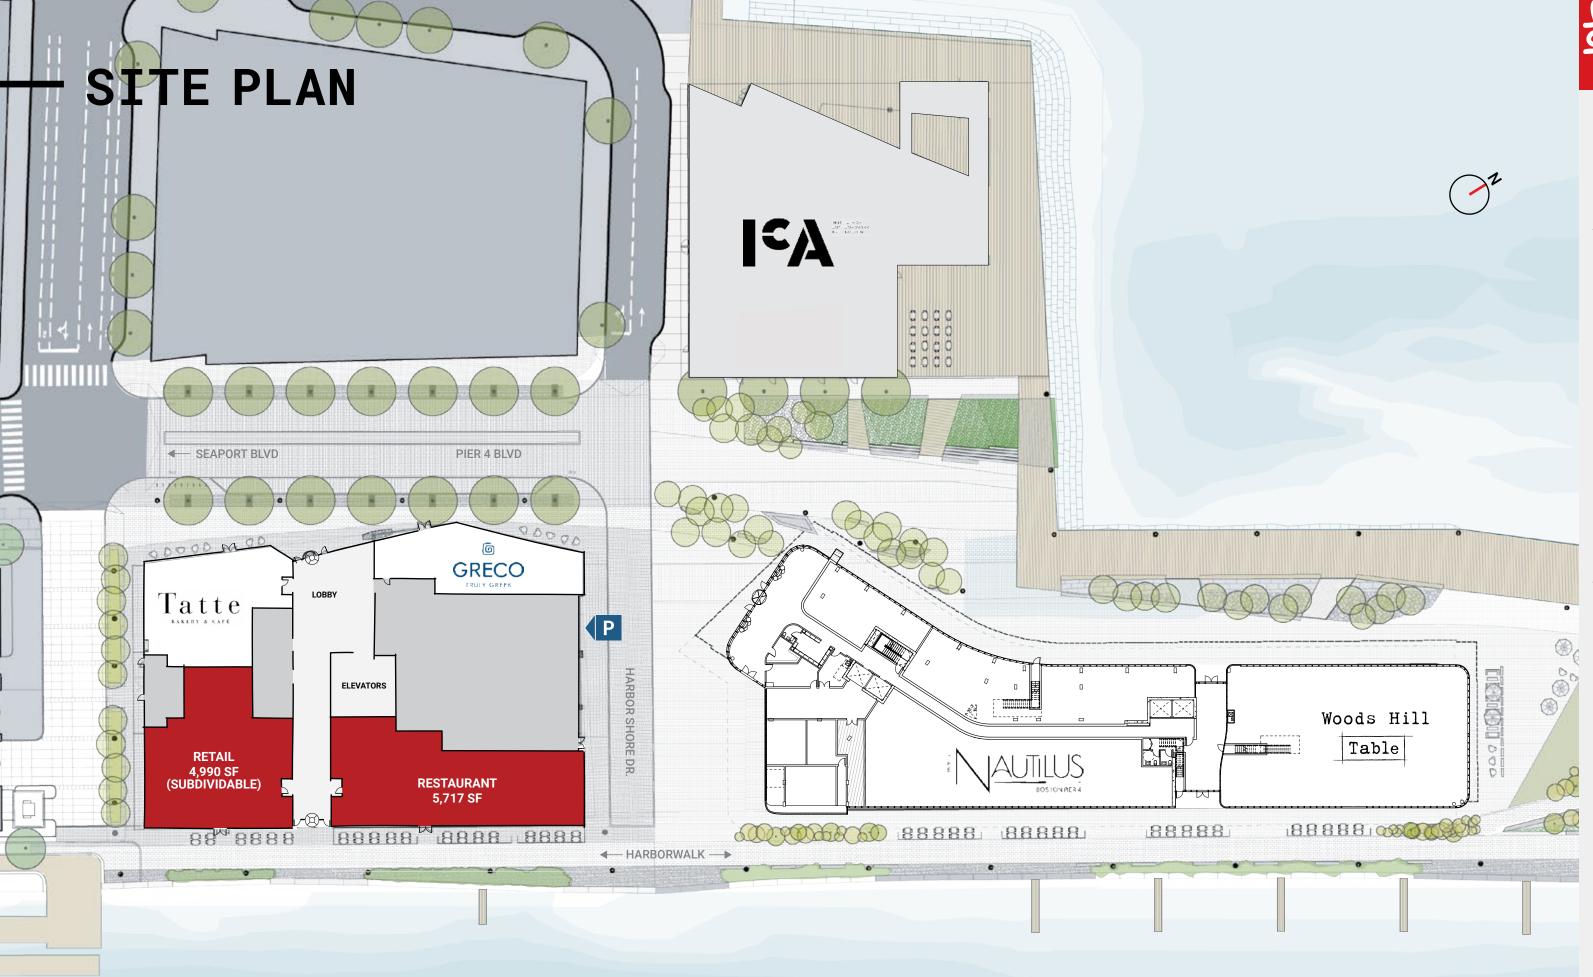

#### THE OPPORTUNITY

A highly sought-after location in the center of the Seaport District, this waterfront destination offers a restaurant and retail space at the base of the Boston Consulting Group's Global HQ. Spaces boast floor to ceiling windows, waterfront views, direct access to the Harborwalk and stunning patio space.

**AVAILABLE NOW** 

FRONTAGE ALONG HARBORWALK + WATERFRONT

OFFICE LOBBY CONNECTIVITY

**ONSITE PARKING GARAGE** 

SUBDIVIDABLE RETAIL SPACE

LARGE OUTDOOR PATIO

**HARBORWALK** 