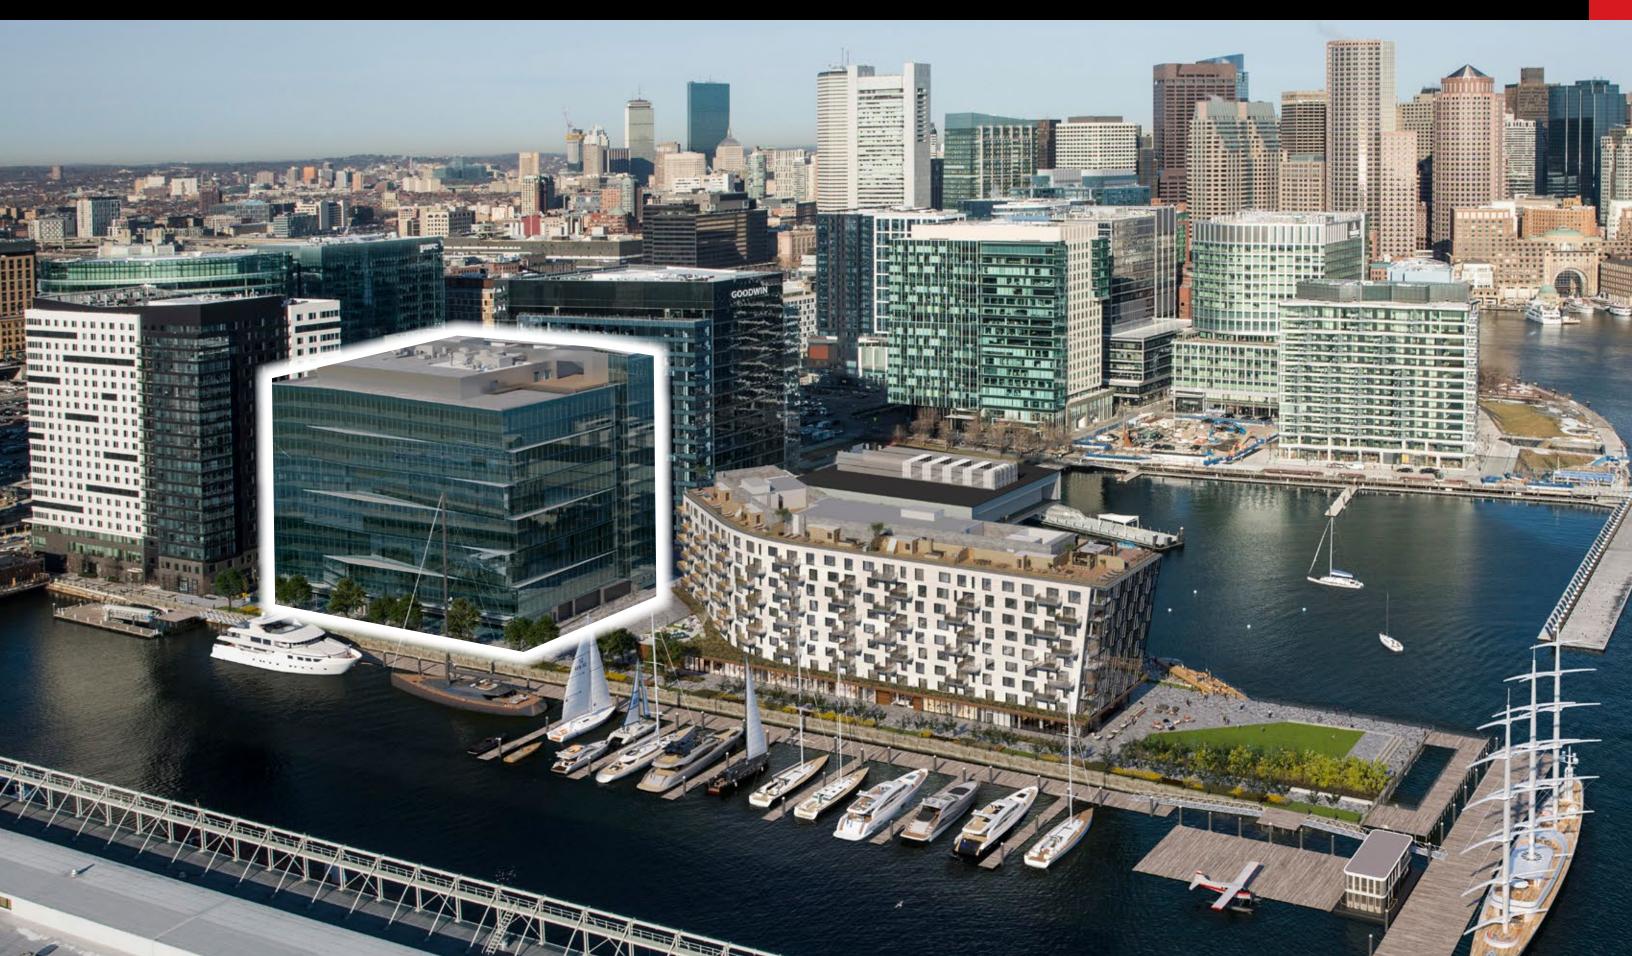

#### PROJECT OVERVIEW

Pier 4 is prominently located on Boston's Waterfront in the highly sought-after Seaport District.

Situated along the Harborwalk and off of Seaport Blvd, Pier 4 is positioned as one of the most accessible sites in the neighborhood with access and close proximity to I-90/I-93, the BCEC, MBTA and blue bike hubs and is surrounded by dense office population, residents, and hotels.

Once home to one of the highest grossing restaurants in the US, Anthony's Pier 4, Commonwealth Partners is looking to continue the legacy at Pier 4 by adding a best-inclass restaurant operator and retailer to the ground floor tenant mix.

#### THE OPPORTUNITY

A highly sought-after location in the center of the Seaport District, this waterfront destination offers a restaurant and retail space at the base of the Boston Consulting Group's Global HQ. Spaces boast floor to ceiling windows, waterfront views, direct access to the Harborwalk and stunning patio space.