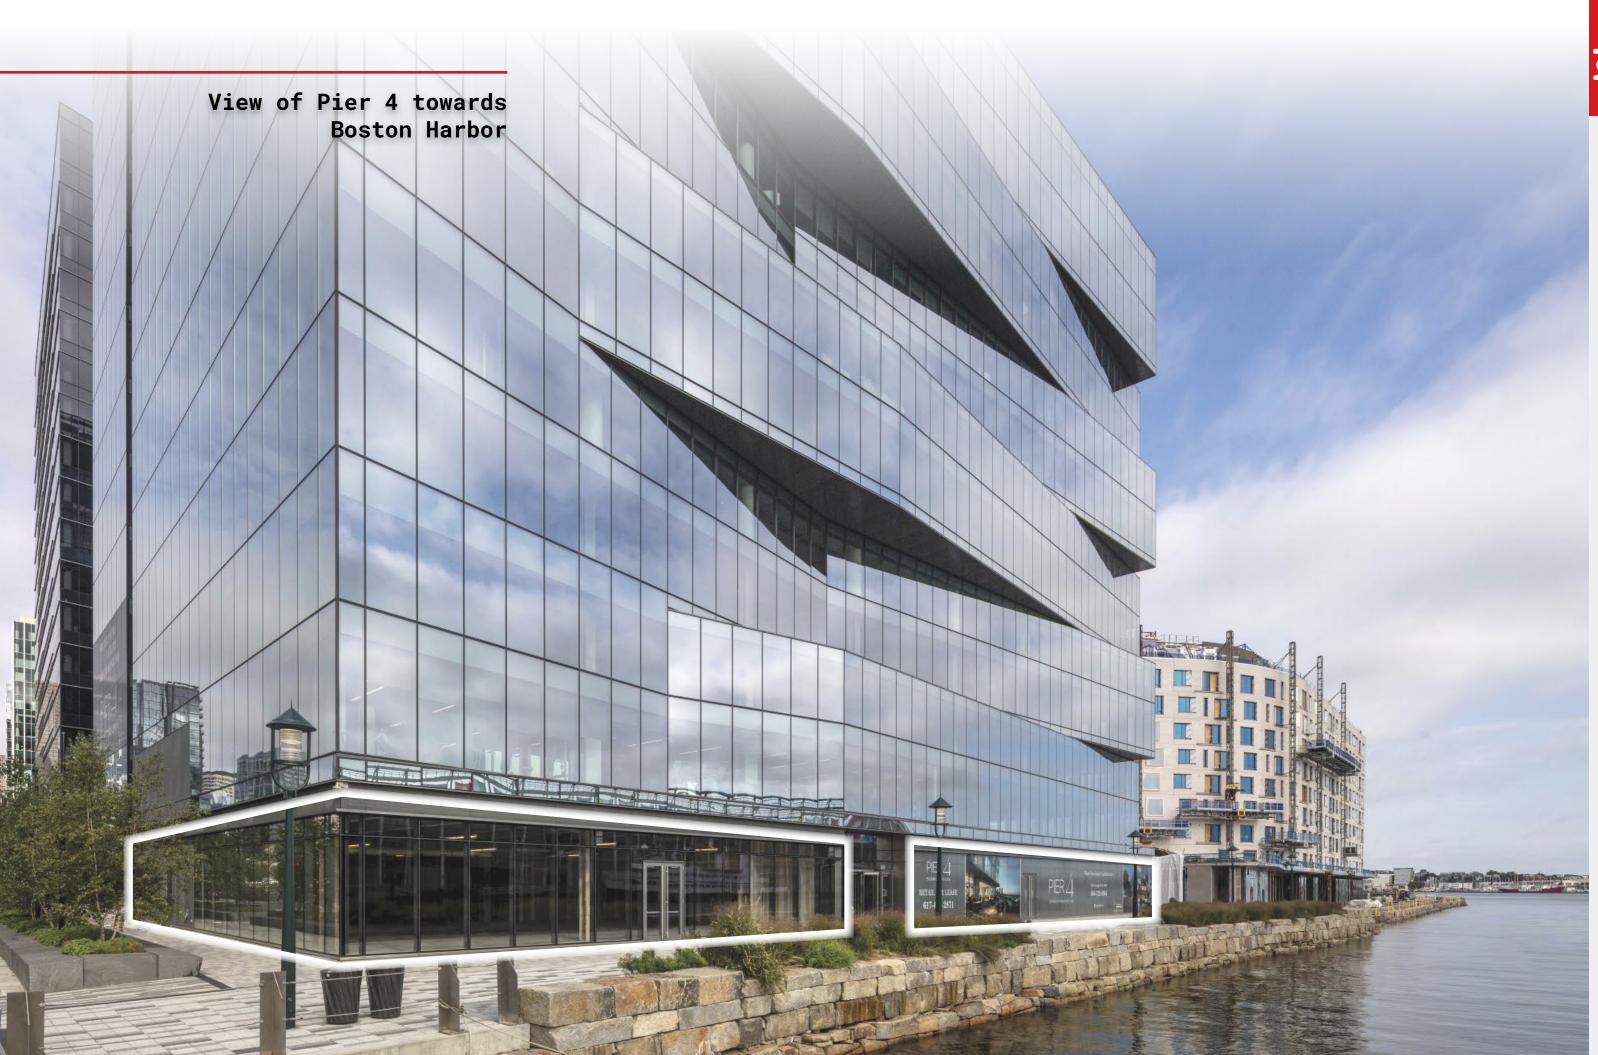

#### PROJECT OVERVIEW

Pier 4 is prominently located on Boston's Waterfront in the highly sought-after Seaport District.

Situated along the Harborwalk and off of Seaport Blvd, Pier 4 is positioned as one of the most accessible sites in the neighborhood with access and close proximity to I-90/I-93, the BCEC, MBTA and blue bike hubs and is surrounded by dense office population, residents, and hotels.

#### THE OPPORTUNITY

A highly sought-after location in the center of the Seaport District, this waterfront destination offers a restaurant and retail space at the base of the Boston Consulting Group's Global HQ. Spaces boast floor to ceiling windows, waterfront views, direct access to the Harborwalk and stunning patio space.

**AVAILABLE NOW** 

FRONTAGE ALONG HARBORWALK + WATERFRONT

OFFICE LOBBY CONNECTIVITY

**ONSITE PARKING GARAGE** 

SUBDIVIDABLE RETAIL SPACE

LARGE OUTDOOR PATIO

**HARBORWALK** 