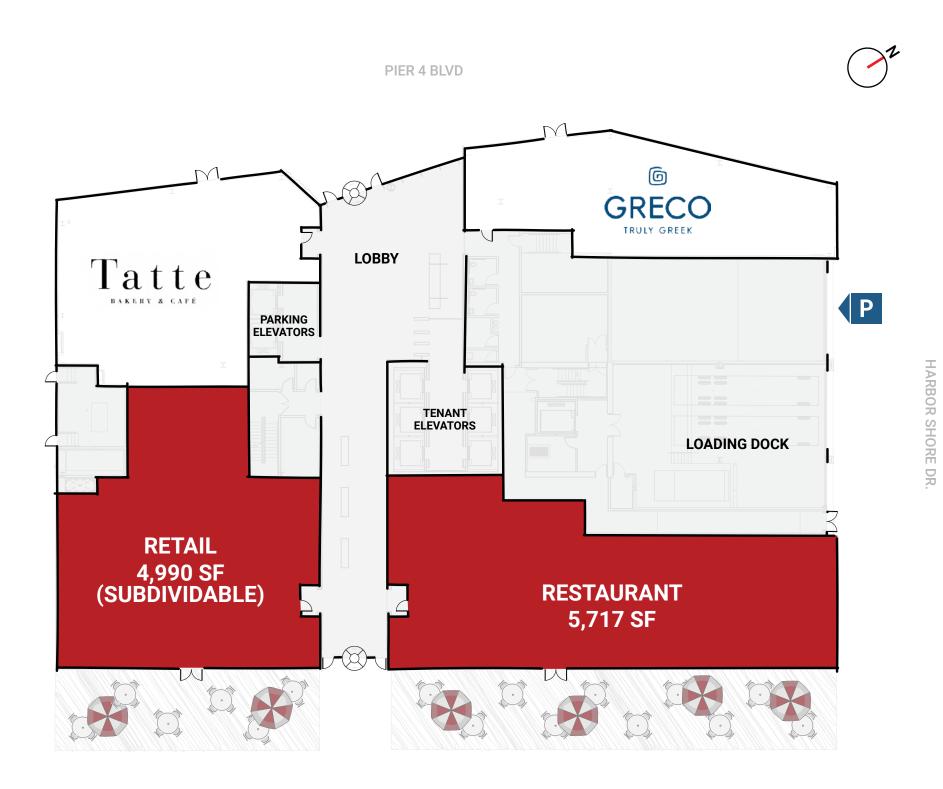

#### THE OPPORTUNITY

A highly sought-after location in the center of the Seaport District, this waterfront destination offers a restaurant and retail space at the base of the Boston Consulting Group's Global HQ. Spaces boast floor to ceiling windows, waterfront views, direct access to the Harborwalk and stunning patio space.

**AVAILABLE NOW** 

FRONTAGE ALONG HARBORWALK + WATERFRONT

OFFICE LOBBY CONNECTIVITY

**ONSITE PARKING GARAGE** 

SUBDIVIDABLE RETAIL SPACE

LARGE OUTDOOR PATIO

**HARBORWALK** 