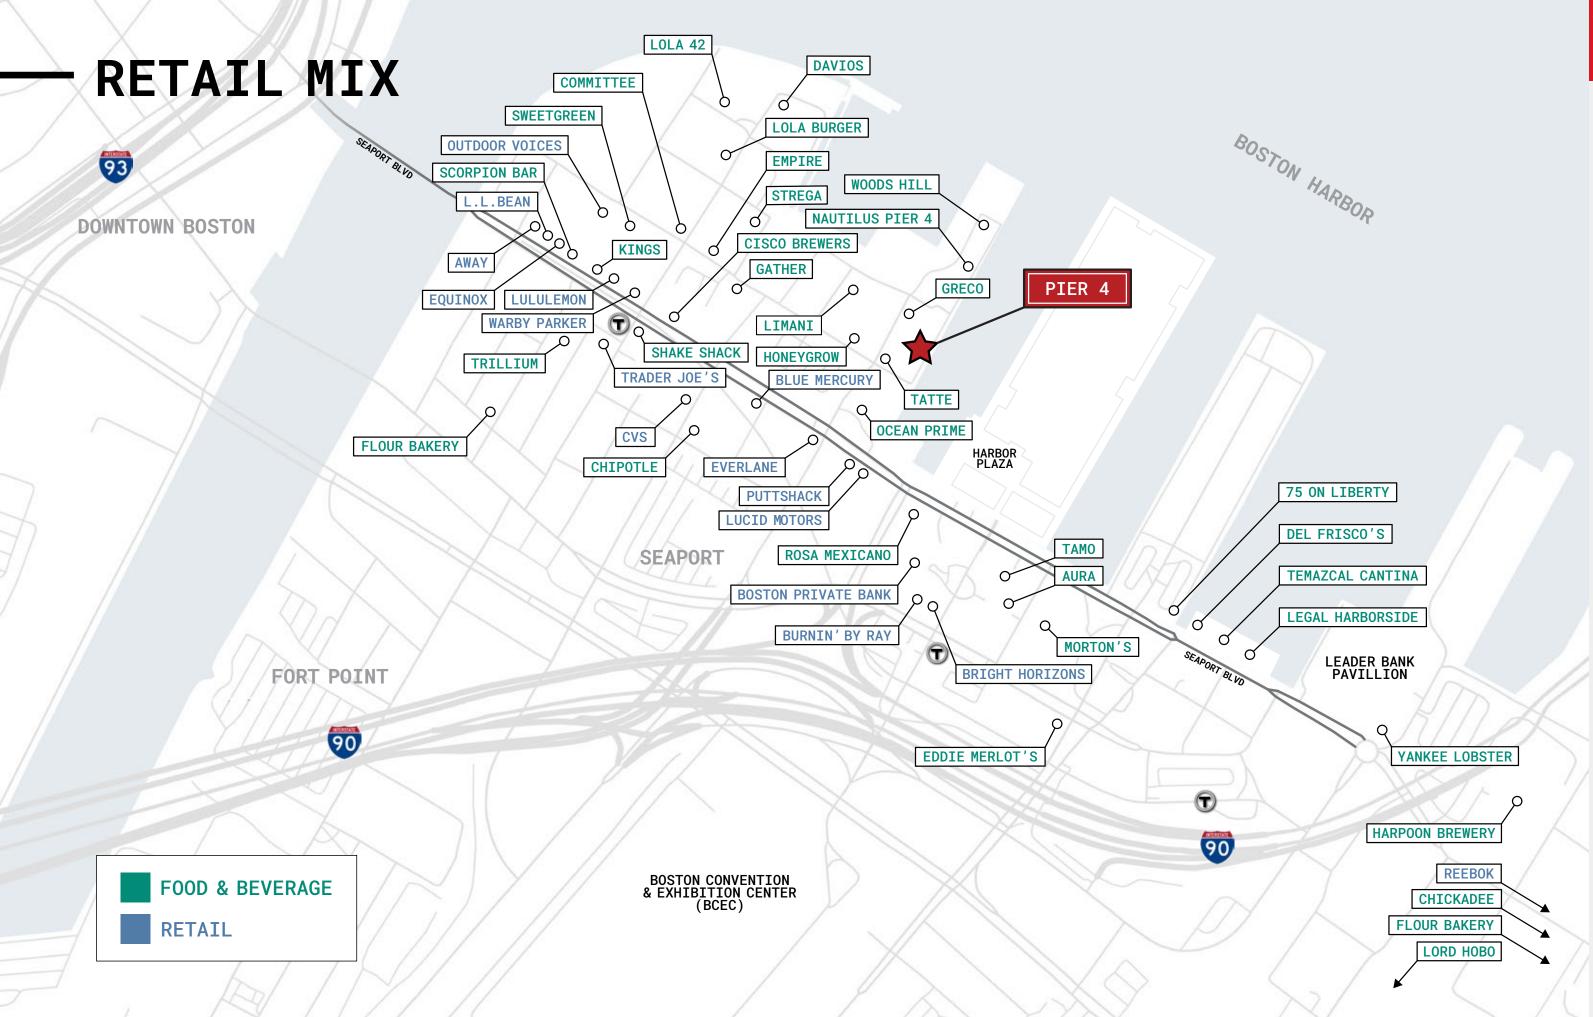

#### PROJECT OVERVIEW

Pier 4 is prominently located on Boston's Waterfront in the highly sought-after Seaport District.

Situated along the Harborwalk and off of Seaport Blvd, Pier 4 is positioned as one of the most accessible sites in the neighborhood with access and close proximity to I-90/I-93, the BCEC, MBTA and blue bike hubs and is surrounded by dense office population, residents, and hotels.

#### THE OPPORTUNITY

A highly sought-after location in the center of the Seaport District, this waterfront destination offers a restaurant and retail space at the base of the Boston Consulting Group's Global HQ. Spaces boast floor to ceiling windows, waterfront views, direct access to the Harborwalk and stunning patio space.