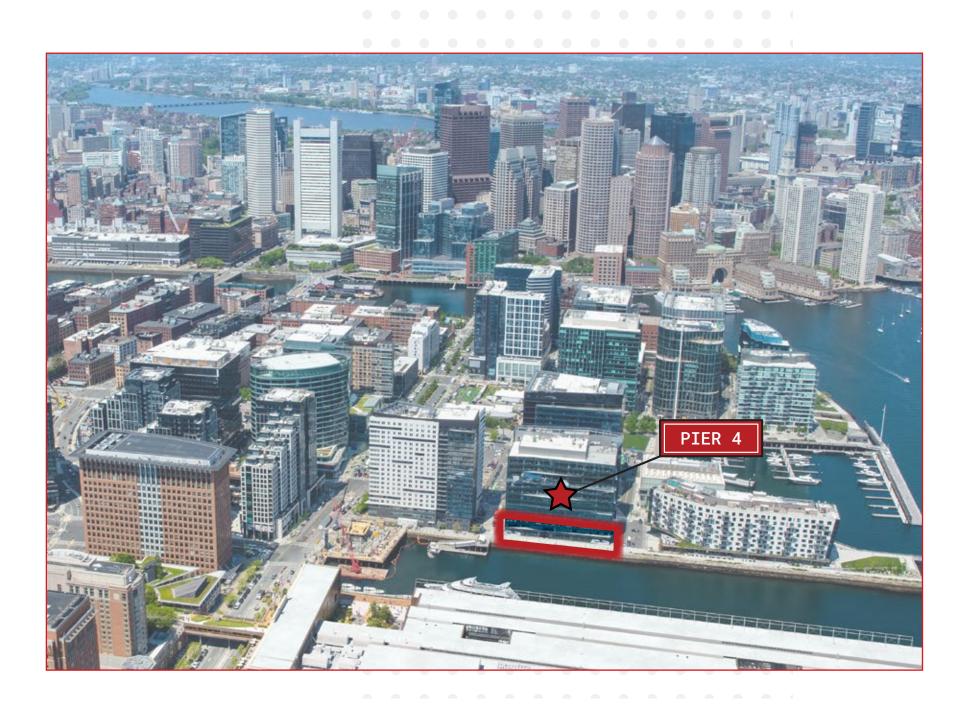

#### PROJECT OVERVIEW

Pier 4 is prominently located on Boston's Waterfront in the highly sought-after Seaport District.

Situated along the Harborwalk and off of Seaport Blvd, Pier 4 is positioned as one of the most accessible sites in the neighborhood with access and close proximity to I-90/I-93, the BCEC, MBTA and blue bike hubs and is surrounded by dense office population, residents, and hotels.

#### THE OPPORTUNITY

A highly sought-after location in the center of the Seaport District, this waterfront destination offers a restaurant and retail space at the base of the Boston Consulting Group's Global HQ. Spaces boast floor to ceiling windows, waterfront views, direct access to the Harborwalk and stunning patio space.