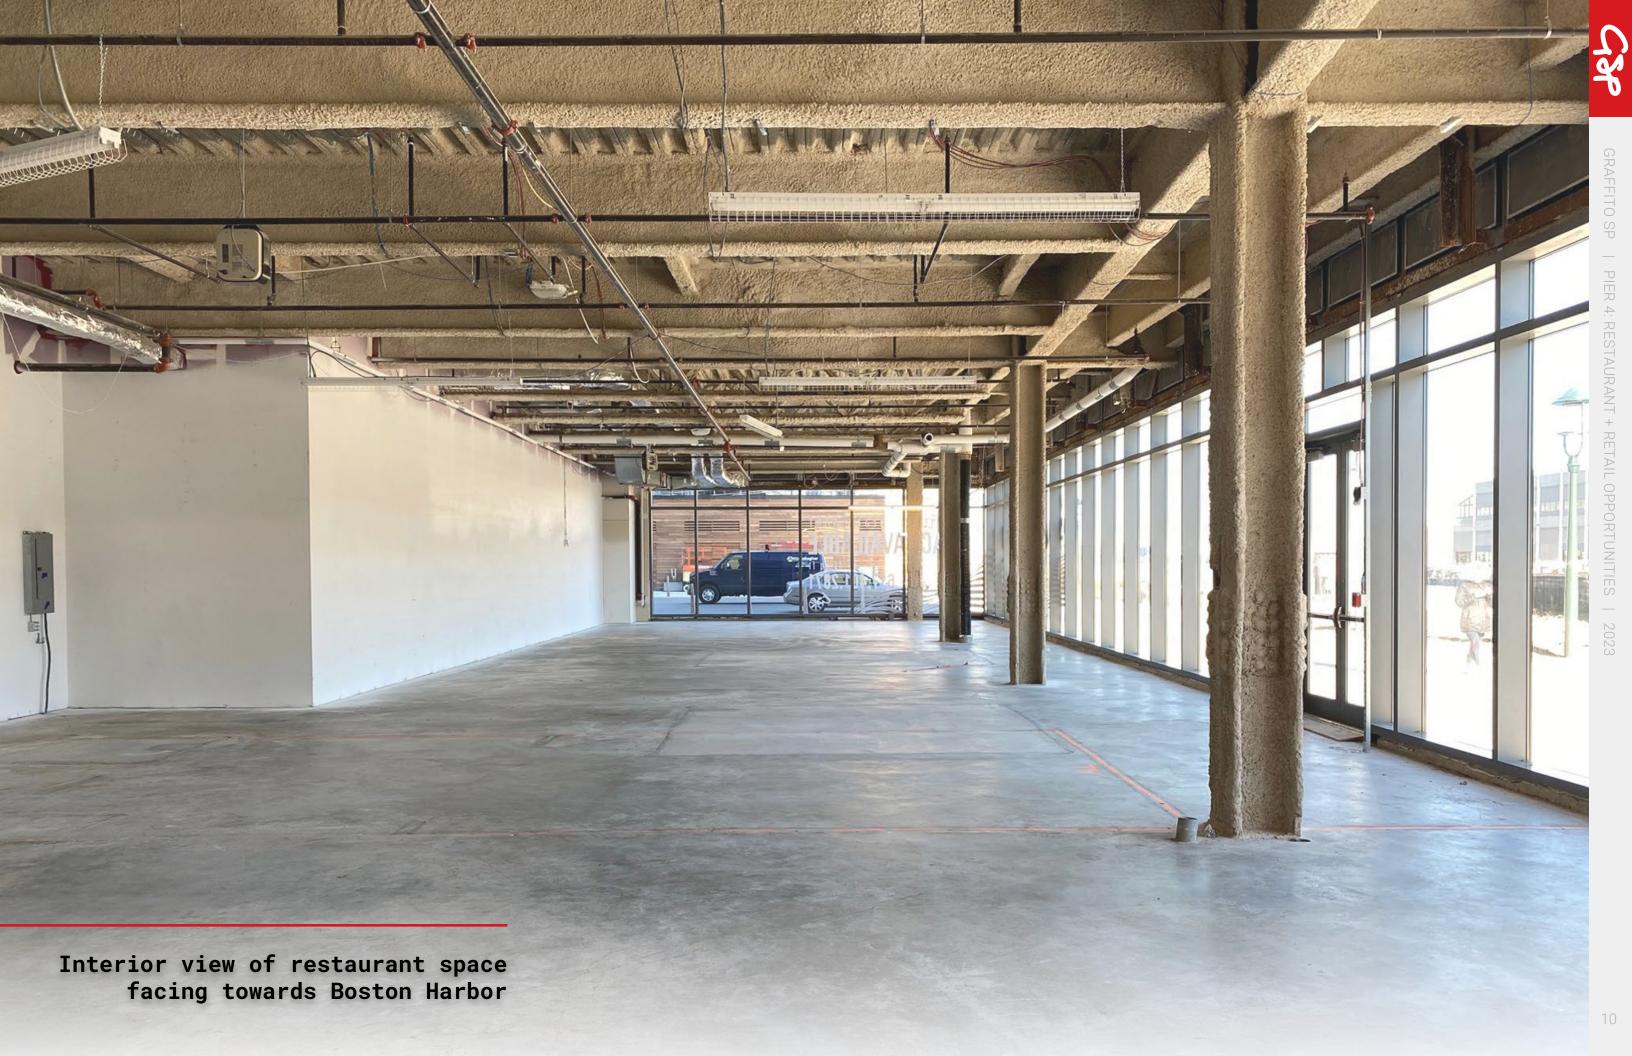

#### THE OPPORTUNITY

A highly sought-after location in the center of the Seaport District, this waterfront destination offers a restaurant and retail space at the base of the Boston Consulting Group's Global HQ. Spaces boast floor to ceiling windows, waterfront views, direct access to the Harborwalk and stunning patio space.

**AVAILABLE NOW** 

FRONTAGE ALONG HARBORWALK + WATERFRONT

OFFICE LOBBY CONNECTIVITY

**ONSITE PARKING GARAGE** 

SUBDIVIDABLE RETAIL SPACE

LARGE OUTDOOR PATIO

**HARBORWALK** 