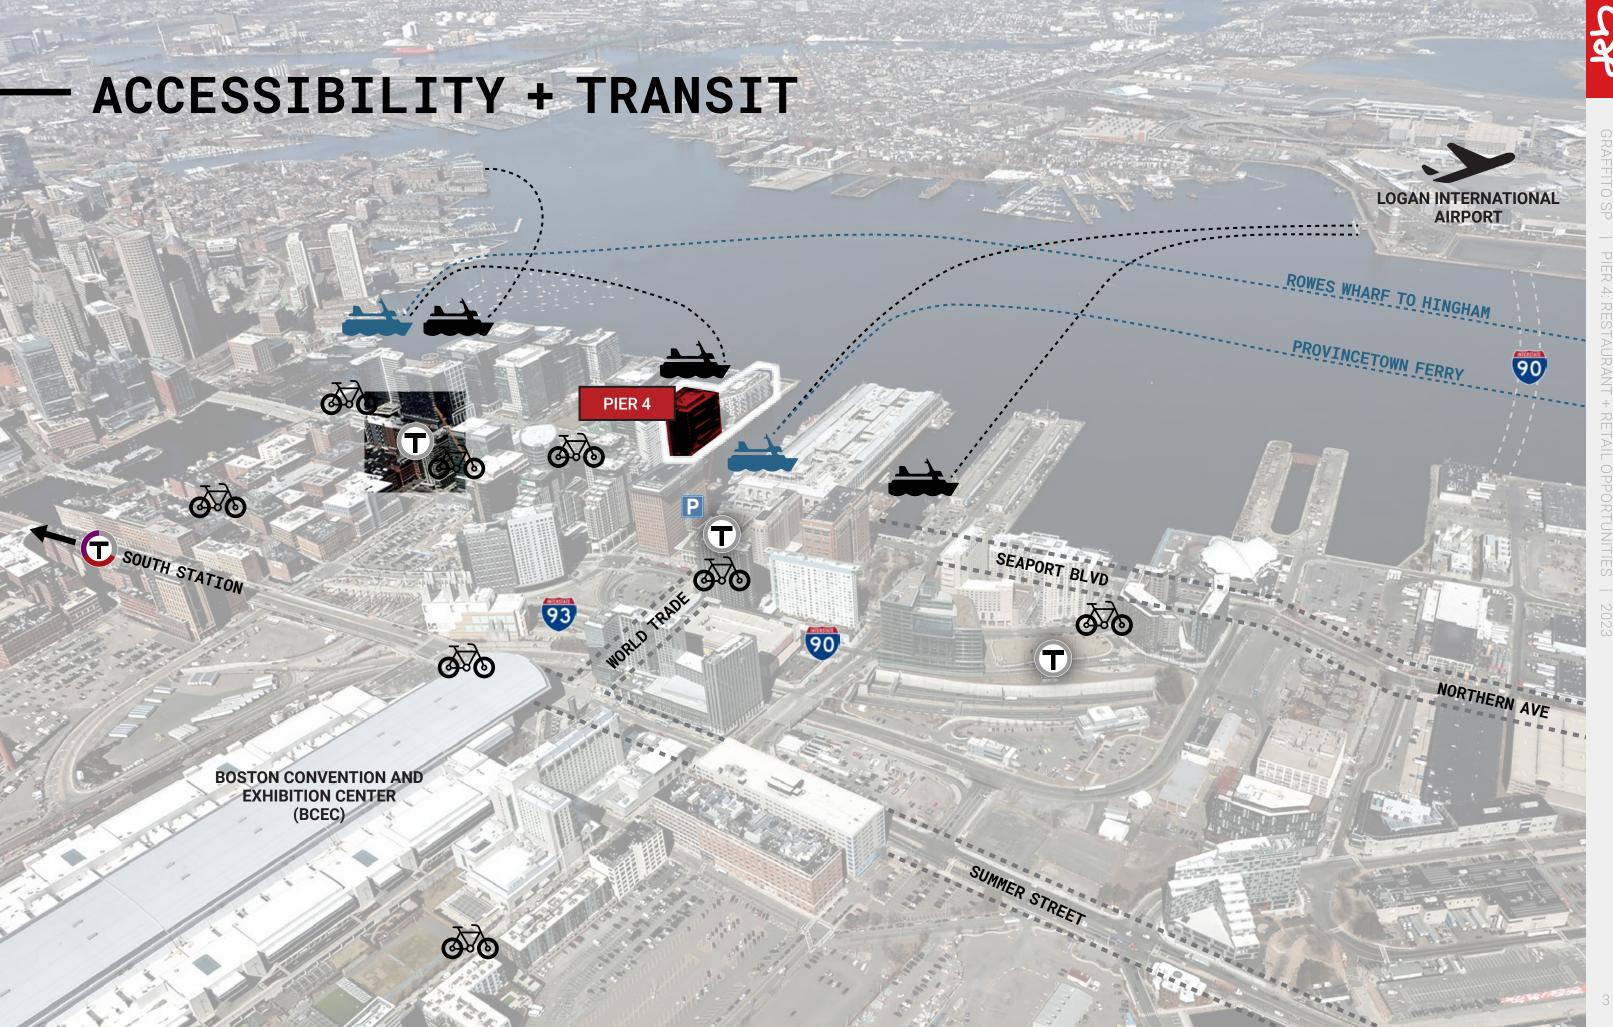

#### PROJECT OVERVIEW

Pier 4 is prominently located on Boston's Waterfront in the highly sought-after Seaport District.

Situated along the Harborwalk and off of Seaport Blvd, Pier 4 is positioned as one of the most accessible sites in the neighborhood with access and close proximity to I-90/I-93, the BCEC, MBTA and blue bike hubs and is surrounded by dense office population, residents, and hotels.