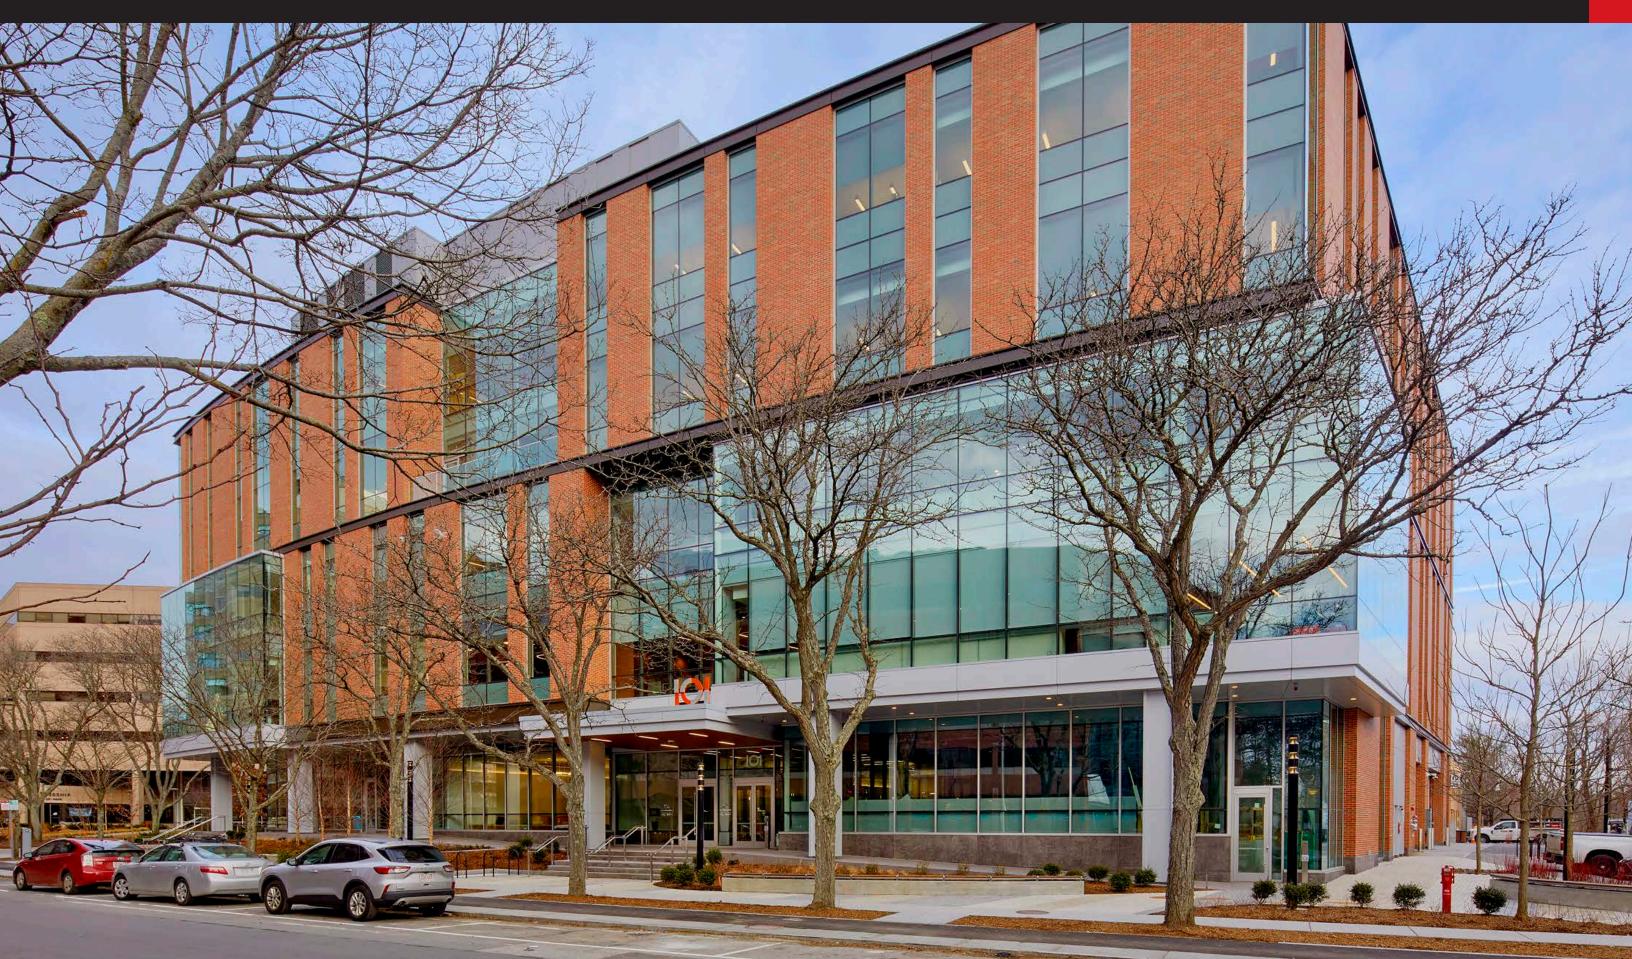

King Street Properties is pleased to offer 2,840 SF of retail/restaurant space including basement storage located on the hard corner of their newly constructed lab building at 101 Cambridgepark Drive.

#### THE OPPORTUNITY

This restaurant space presents high ceilings and expansive window lines, direct access to the office lobby, and outdoor seating. We are looking for a F&B operator to meet the demand of this growing neighborhood and serve as an amenity to this 160,000 SF Class A lab/office building.

AVAILABLE NOW

HARD CORNER WITH DIRECT LOBBY ACCESS

16' CEILINGS

OUTDOOR PATIO

480 SF DEDICATED STORAGE SPACE

DEDICATED PARKING AND BIKE STORAGE