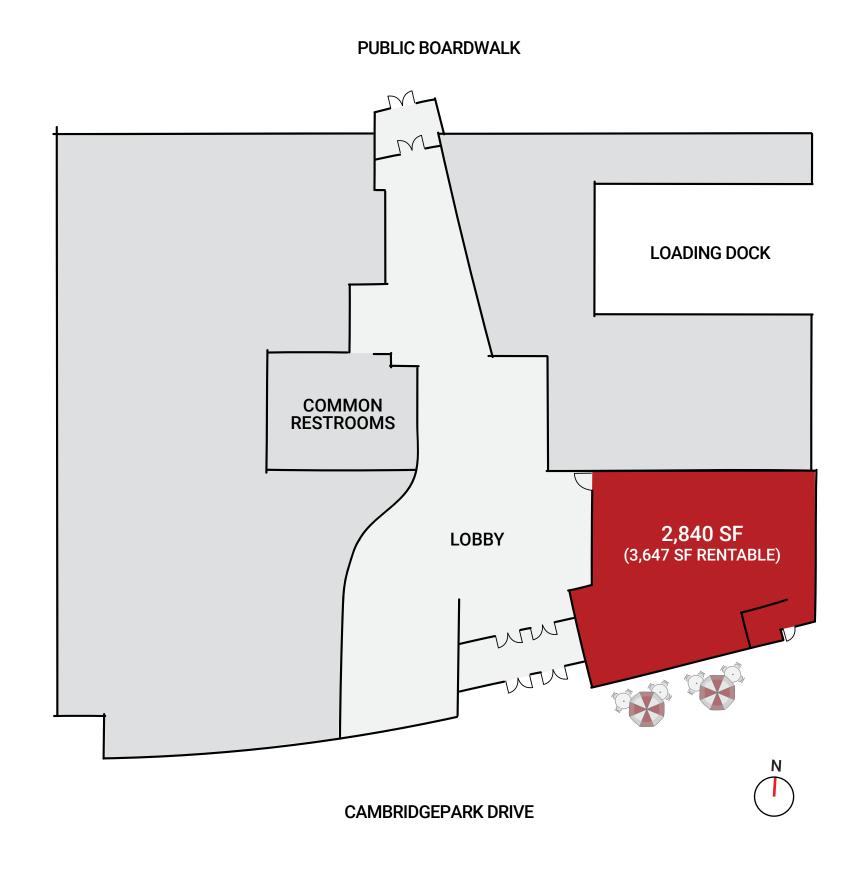

King Street Properties is pleased to offer 2,840 SF of retail/restaurant space including basement storage located on the hard corner of their newly constructed lab building at 101 Cambridgepark Drive.

#### THE OPPORTUNITY

This restaurant space presents high ceilings and expansive window lines, direct access to the office lobby, and outdoor seating. We are looking for a F&B operator to meet the demand of this growing neighborhood and serve as an amenity to this 160,000 SF Class A lab/office building.

AVAILABLE NOW

HARD CORNER WITH DIRECT LOBBY ACCESS

16' CEILINGS

OUTDOOR PATIO

480 SF DEDICATED STORAGE SPACE

DEDICATED PARKING AND BIKE STORAGE