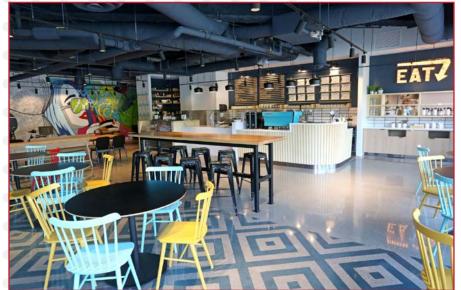

#### THE OPPORTUNITY

This restaurant space presents high ceilings and expansive window lines, direct access to the office lobby, and outdoor seating. We are looking for a F&B operator to meet the demand of this growing neighborhood and serve as an amenity to this 160,000 SF Class A lab/office building.

AVAILABLE NOW

HARD CORNER WITH DIRECT LOBBY ACCESS

16' CEILINGS

OUTDOOR PATIO

480 SF DEDICATED STORAGE SPACE

DEDICATED PARKING AND BIKE STORAGE

## LET'S TALK

Graffito is seeking a unique, local, fast casual restaurant or market/provisions outpost to serve the growing office, lab and residential community in Alewife and to expand the amenity offerings in this neighborhood.