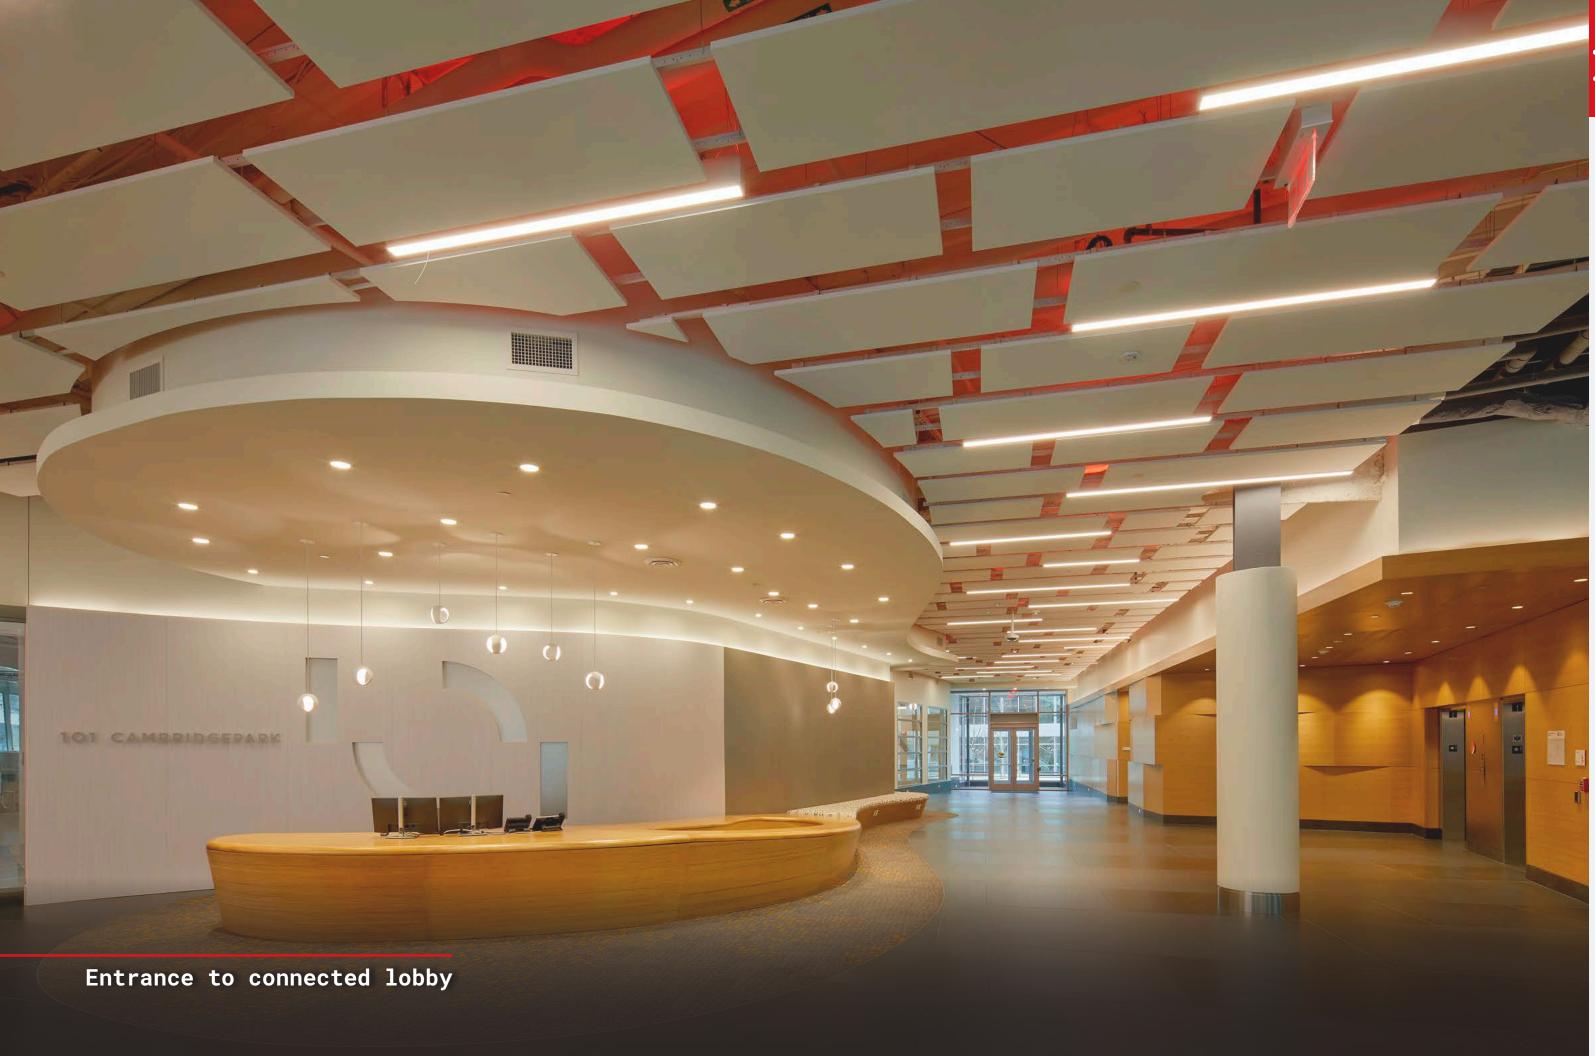

#### THE OPPORTUNITY

This restaurant space presents high ceilings and expansive window lines, direct access to the office lobby, and outdoor seating. We are looking for a F&B operator to meet the demand of this growing neighborhood and serve as an amenity to this 160,000 SF Class A lab/office building.

AVAILABLE NOW

HARD CORNER WITH DIRECT LOBBY ACCESS

16' CEILINGS

OUTDOOR PATIO

480 SF DEDICATED STORAGE SPACE

DEDICATED PARKING AND BIKE STORAGE