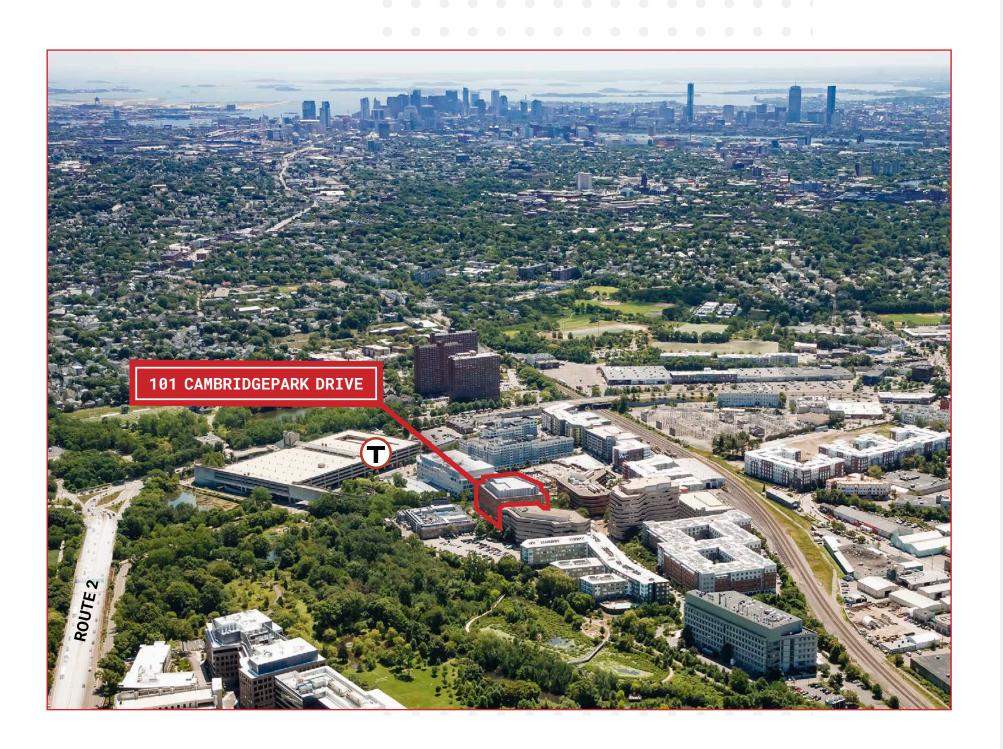

#### PROJECT ORIENTATION

Cambridgepark Drive is adjacent to one of the regions most active transit nodes, Alewife Station as well as an existing, and increasing, density of office, lab and residential units. This area also boasts a world-class public realm comprised of the Alewife Brook Reservation and Minuteman Bike Trail.

### IN THE NEIGHBORHOOD

12,500

daily red line ridership at Alewife Station

mile Minuteman Bike Path terminus

35,000

daytime population in one mile radius

113,000

median household income in one mile radius

136

acres in Alewife Brook **Reservation State Park** 

1,800

new residential units

life science neighbors

9,000

square feet of outdoor boardwalk