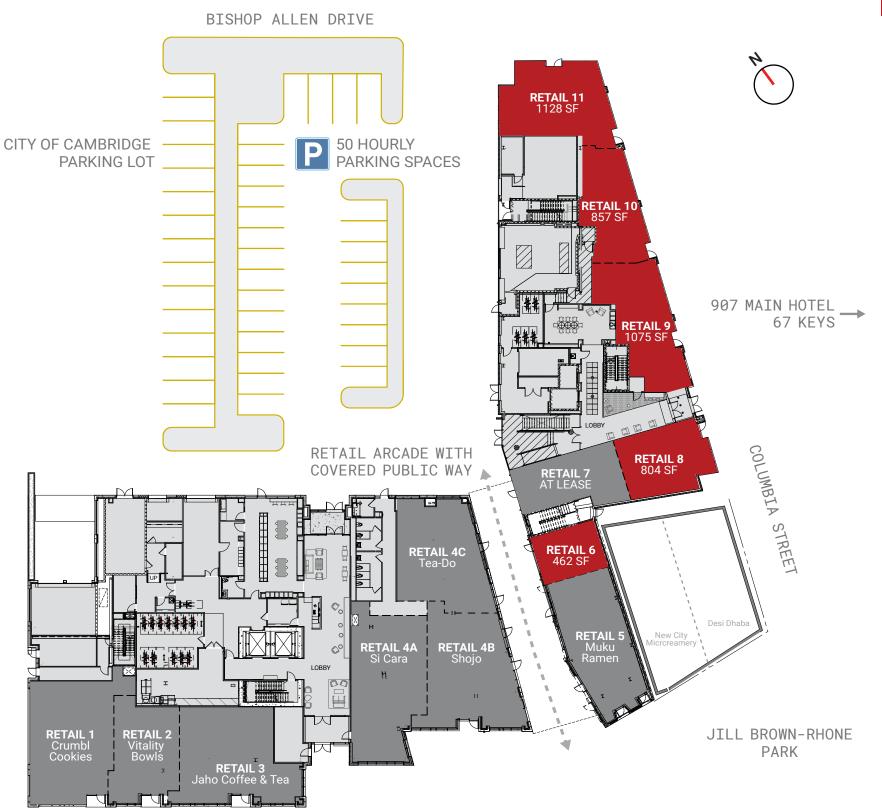

# THE OPPORTUNITY

Highly desirable neighborhood retail opportunities varying from 450-1,500 sf along Columbia Street across from the new boutique hotel, 907 Main. Visible from Massachusetts Avenue with throughtraffic to the surrounding Port and Mid Cambridge neighborhoods. Easy access to the subway, public parking lots and busy bike routes.

- -.....

AVAILABLE NOW

12'+ CEILINGS

TURNKEY RETAIL SPACES

MASSACHUSETTS AVENUE

GRAFFITO SP

CAMBRIDGE: MARKET CENTRAL RETAIL OPPORTUNITY