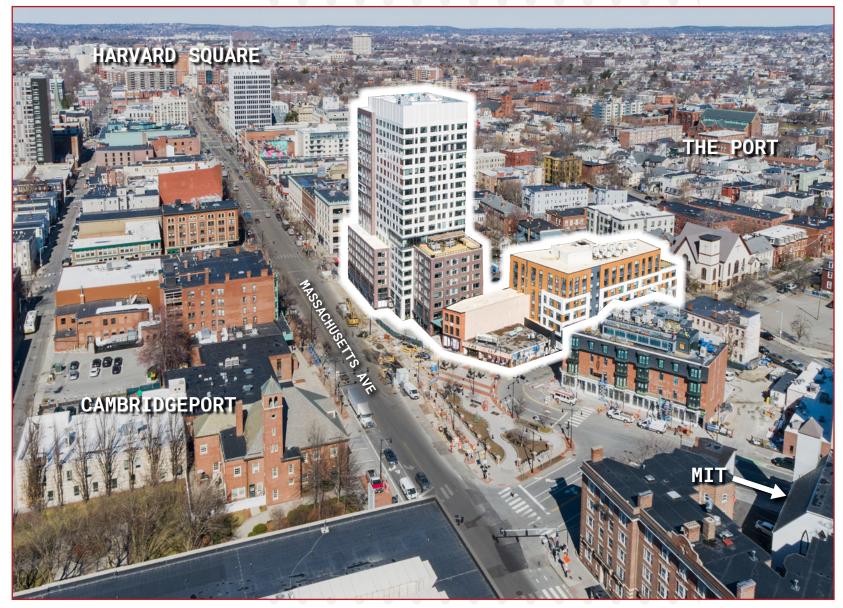

- Red Ribbon Report

Market Central is uniquely positioned in the heart of Central Square where Massachusetts Avenue meets Main Street. This 308-unit mixed-use residential project includes 15,000 sf of ground floor retail fronting the Jill Brown Rhone Park along Massachusetts Avenue and Columbia Street.

# THE OPPORTUNITY

Highly desirable neighborhood retail opportunities varying from 450-1,500 sf along Columbia Street across from the new boutique hotel, 907 Main. Visible from Massachusetts Avenue with throughtraffic to the surrounding Port and Mid Cambridge neighborhoods. Easy access to the subway, public parking lots and busy bike routes.