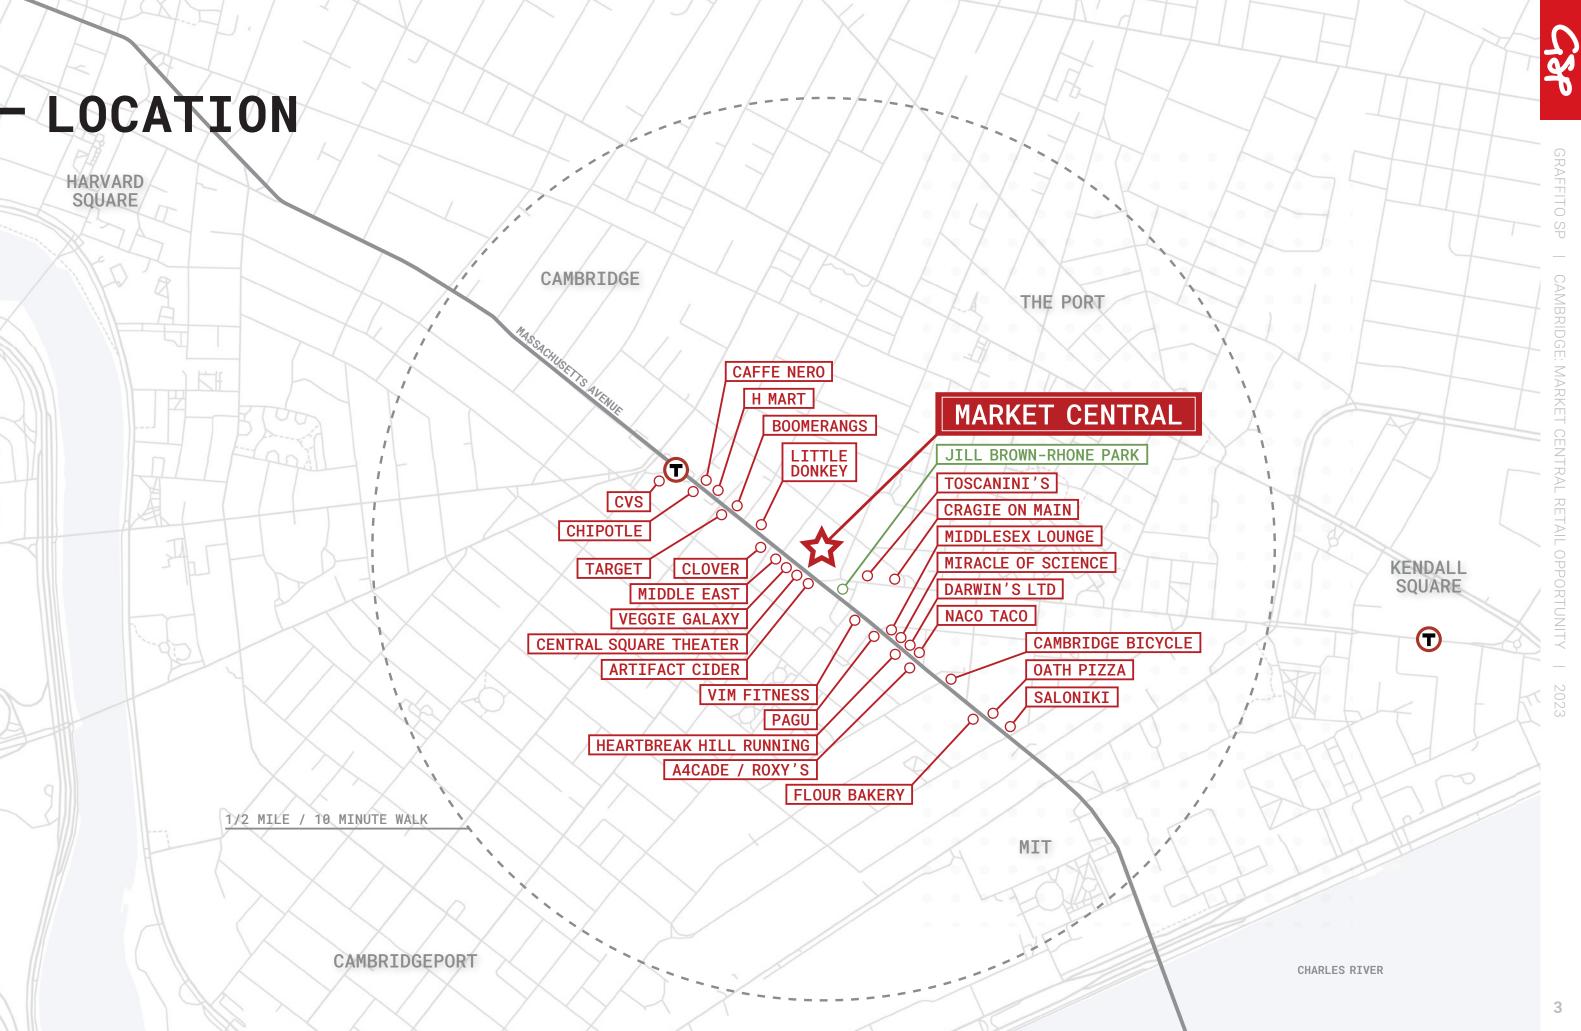

### THE NEIGHBORHOOD IN

1,300

businesses within a half-mile radius

14,000

employees within a half-mile radius

21,100

people living within a half-mile radius

# THE OPPORTUNITY

Highly desirable neighborhood retail opportunities varying from 450-1,500 sf along Columbia Street across from the new boutique hotel, 907 Main. Visible from Massachusetts Avenue with throughtraffic to the surrounding Port and Mid Cambridge neighborhoods. Easy access to the subway, public parking lots and busy bike routes.