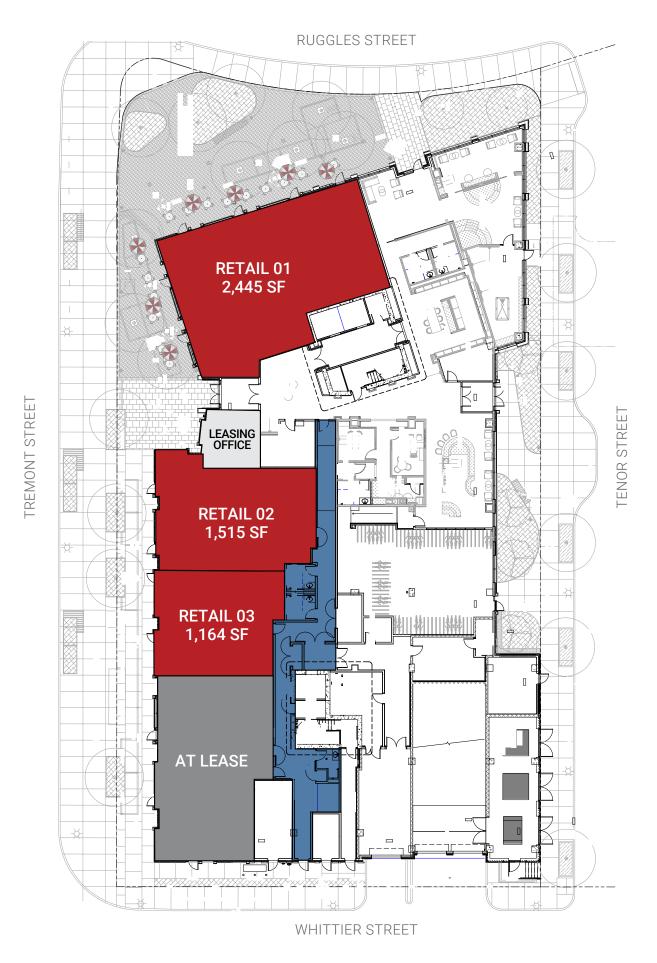

## THE OPPORTUNITY

Approximately 7,000 SF of retail and restaurant space available along Tremont Street. Anchored by a restaurant space on the corner of the building, the available retail spaces can accommodate a mix of uses including food & beverage, retail, neighborhood shops and amenities.

DELIVERY Q2 2025

FLEXIBLE FOOTPRINTS

ENHANCED DELIVERY CONDITIONS

13' CEILING HEIGHTS

VISIBLE SIGNAGE OPPORTUNITIES

OUTDOOR SEATING