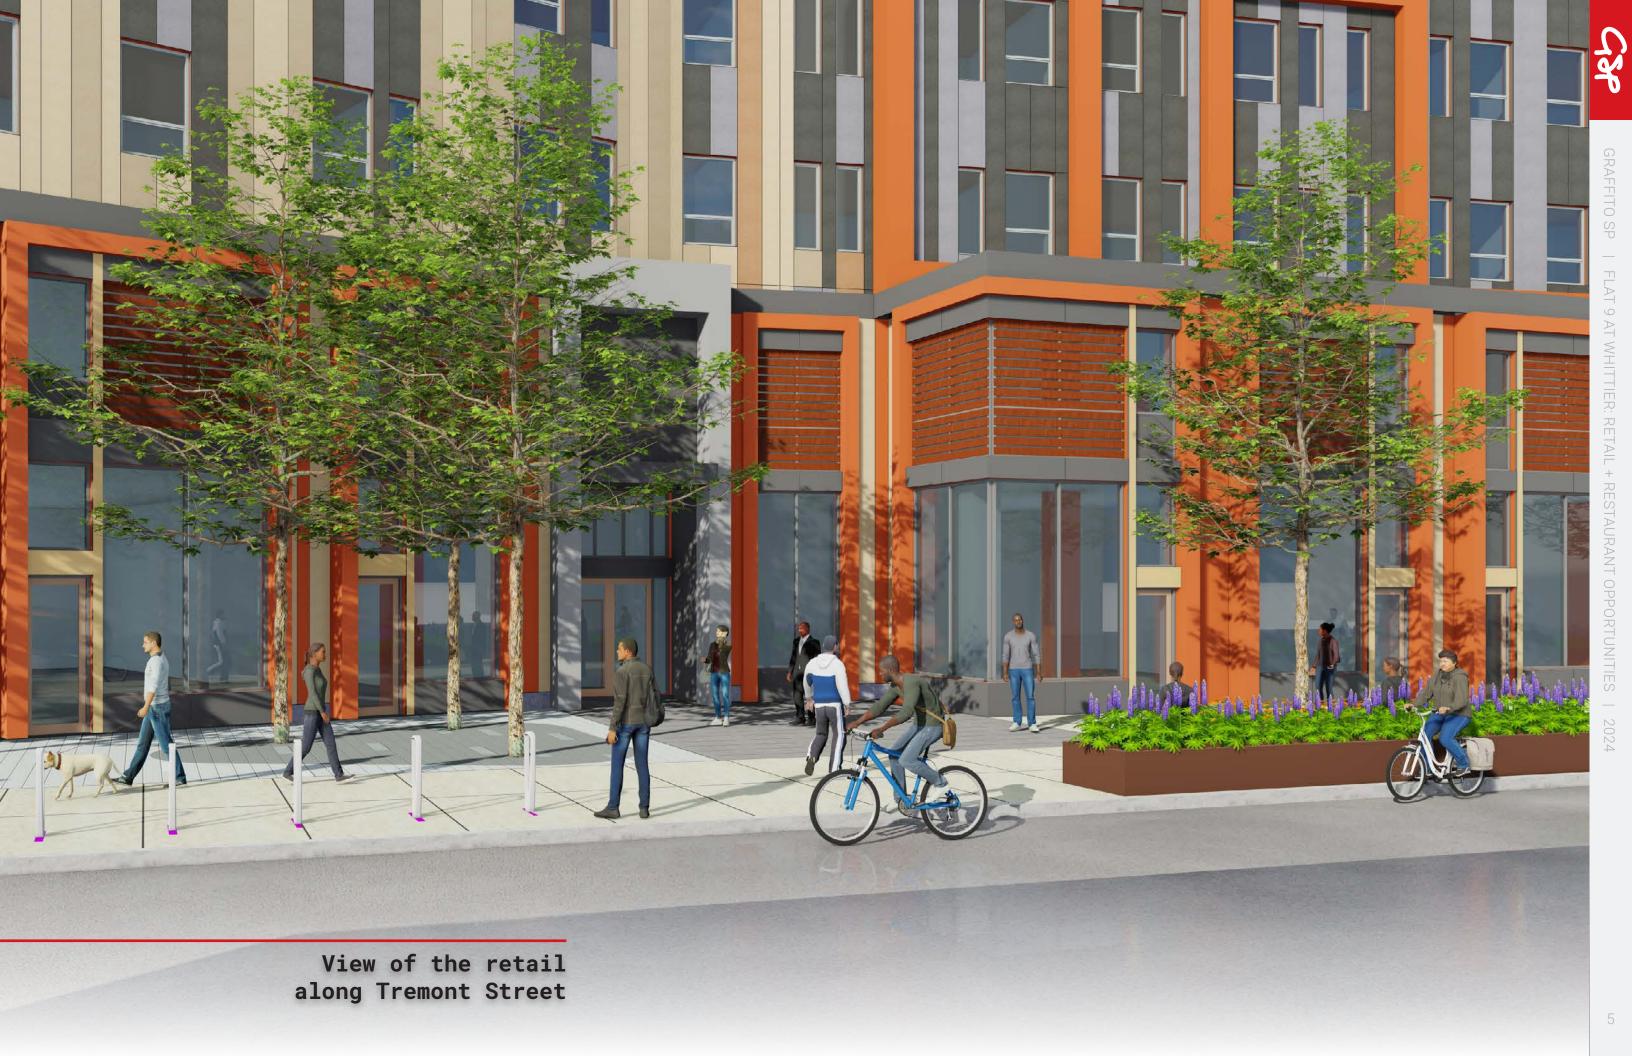

## THE OPPORTUNITY

Approximately 7,000 SF of retail and restaurant space available along Tremont Street. Anchored by a restaurant space on the corner of the building, the available retail spaces can accommodate a mix of uses including food & beverage, retail, neighborhood shops and amenities.

DELIVERY Q2 2025

FLEXIBLE FOOTPRINTS

ENHANCED DELIVERY CONDITIONS

13' CEILING HEIGHTS

VISIBLE SIGNAGE OPPORTUNITIES

OUTDOOR SEATING