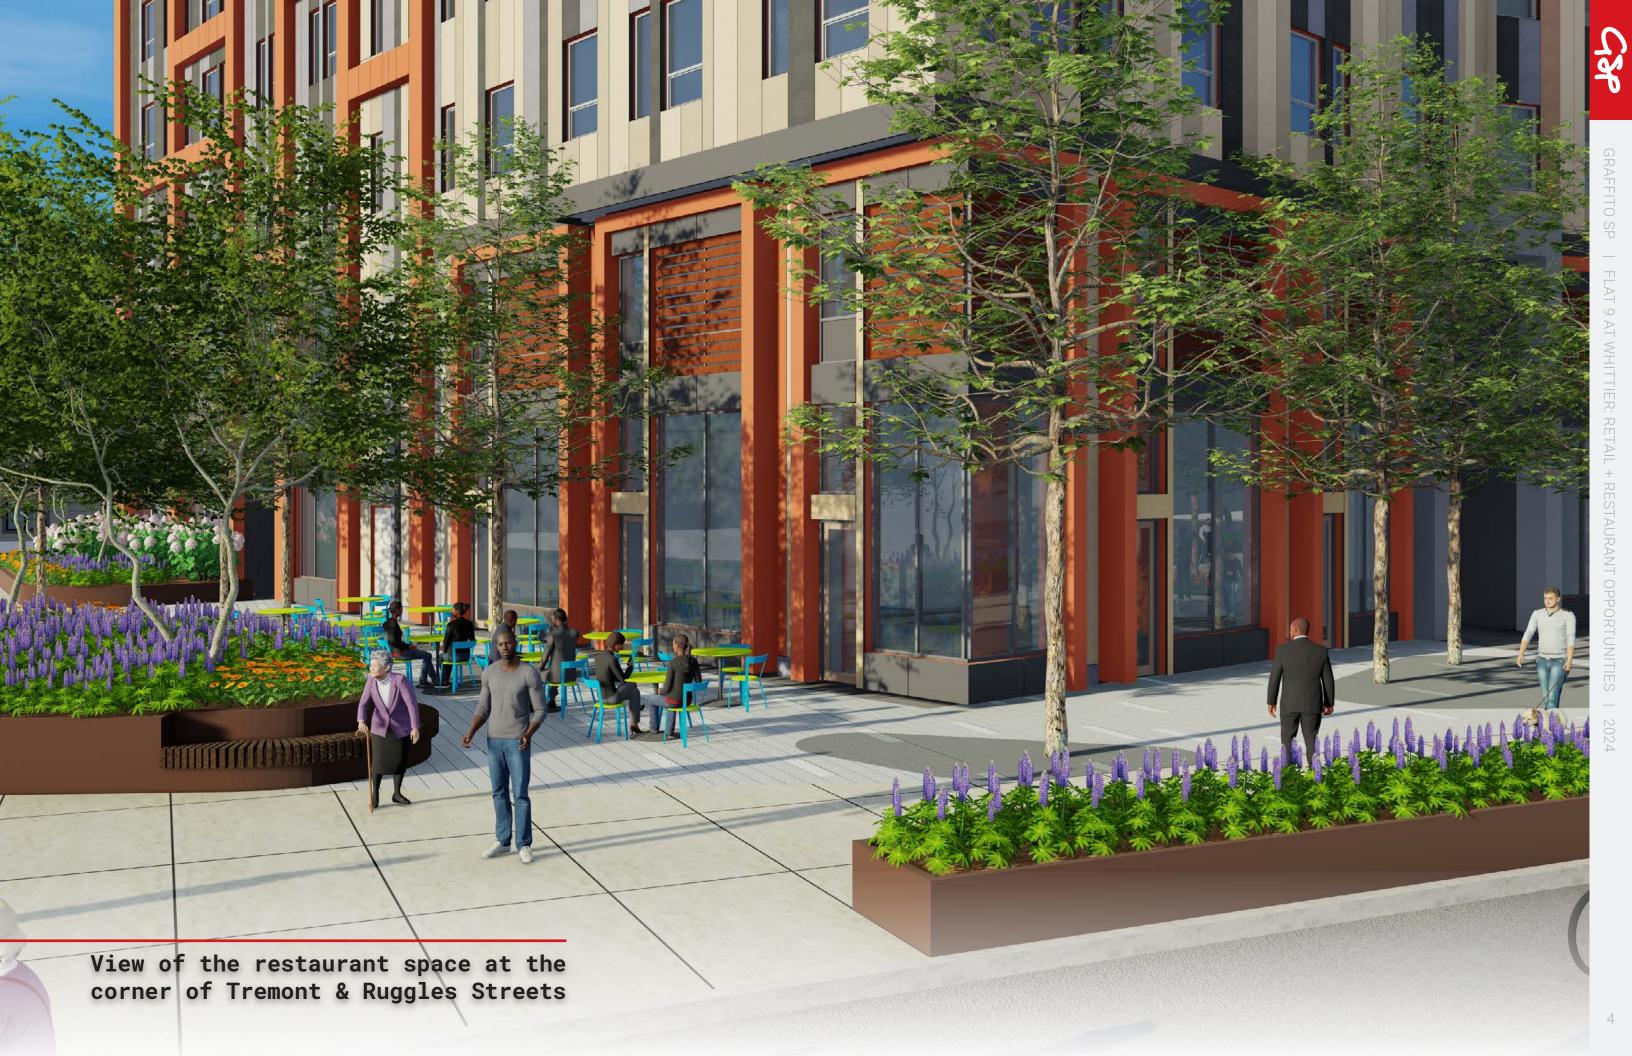

## THE OPPORTUNITY

Approximately 7,000 SF of retail and restaurant space available along Tremont Street. Anchored by a restaurant space on the corner of the building, the available retail spaces can accommodate a mix of uses including food & beverage, retail, neighborhood shops and amenities.

DELIVERY Q2 2025

FLEXIBLE FOOTPRINTS

ENHANCED DELIVERY CONDITIONS

13' CEILING HEIGHTS

VISIBLE SIGNAGE OPPORTUNITIES

OUTDOOR SEATING