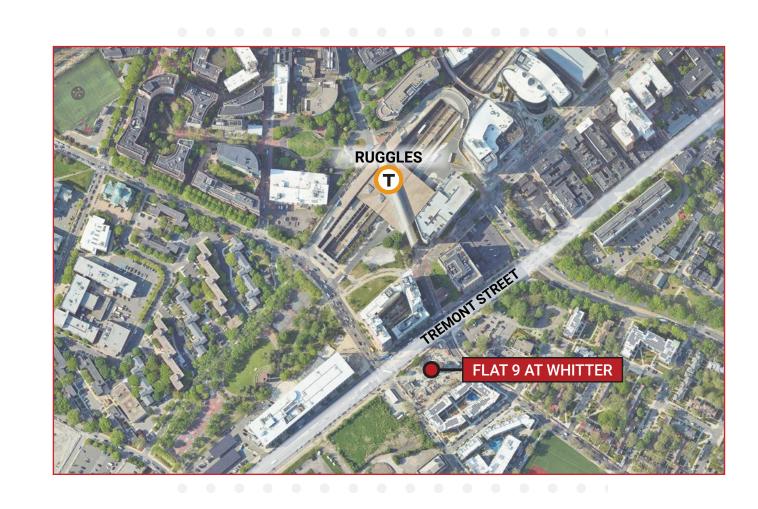

The development sits within one mile of Nubian Square, adjacent to Northeastern University, and the Ruggles MBTA station along a busy stretch of Tremont Street. Flat 9 at Whittier improves the streetscape, pedestrian experience, and connectivity to the Nubian Square community.

## LET'S TALK

Lower Roxbury is a vibrant, culturally diverse district in Boston, Massachusetts. At the intersection of Tremont Street and Whittier Street, Flat 9 at Whittier will help activate and enliven the surrounding community. Graffito is seeking unique local, independent businesses to add to the character of the surrounding neighborhood.