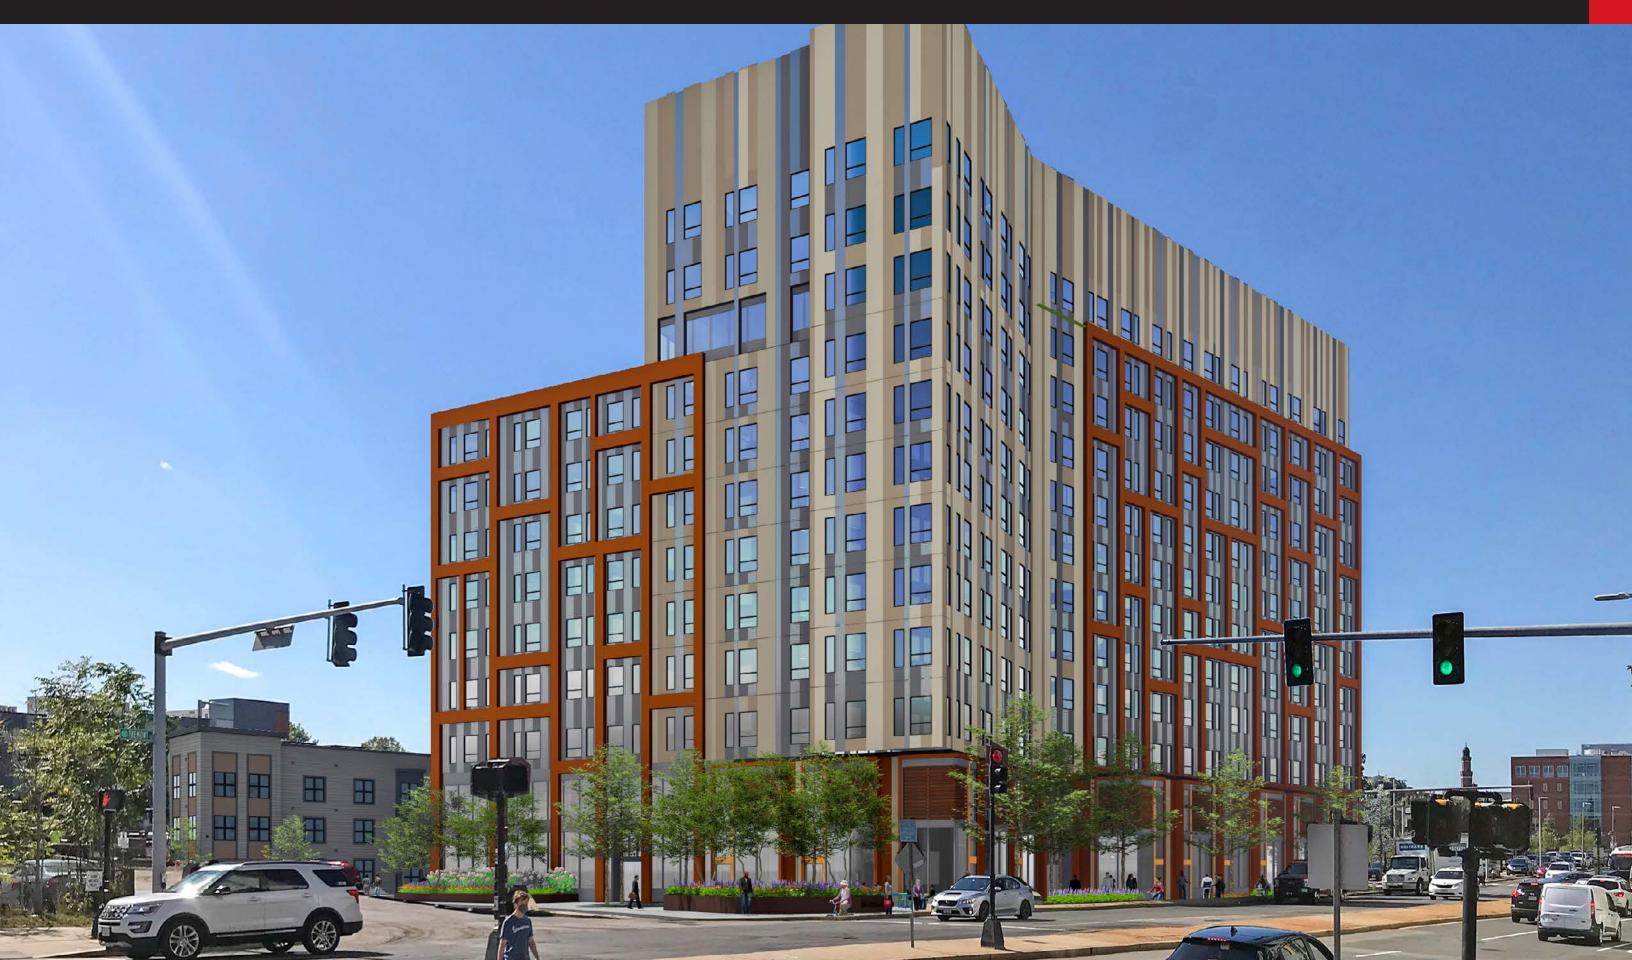

## PROJECT ORIENTATION

Flat 9 at Whittier is the redevelopment of the former Whittier Street Apartments into 316 new units of mixed-income rental housing and nearly 7,000 square feet of active, ground-floor retail space in the Lower Roxbury neighborhood.

The development sits within one mile of Nubian Square, adjacent to Northeastern University, and the Ruggles MBTA station along a busy stretch of Tremont Street. Flat 9 at Whittier improves the streetscape, pedestrian experience, and connectivity to the Nubian Square community.

## THE OPPORTUNITY

Approximately 7,000 SF of retail and restaurant space available along Tremont Street. Anchored by a restaurant space on the corner of the building, the available retail spaces can accommodate a mix of uses including food & beverage, retail, neighborhood shops and amenities.