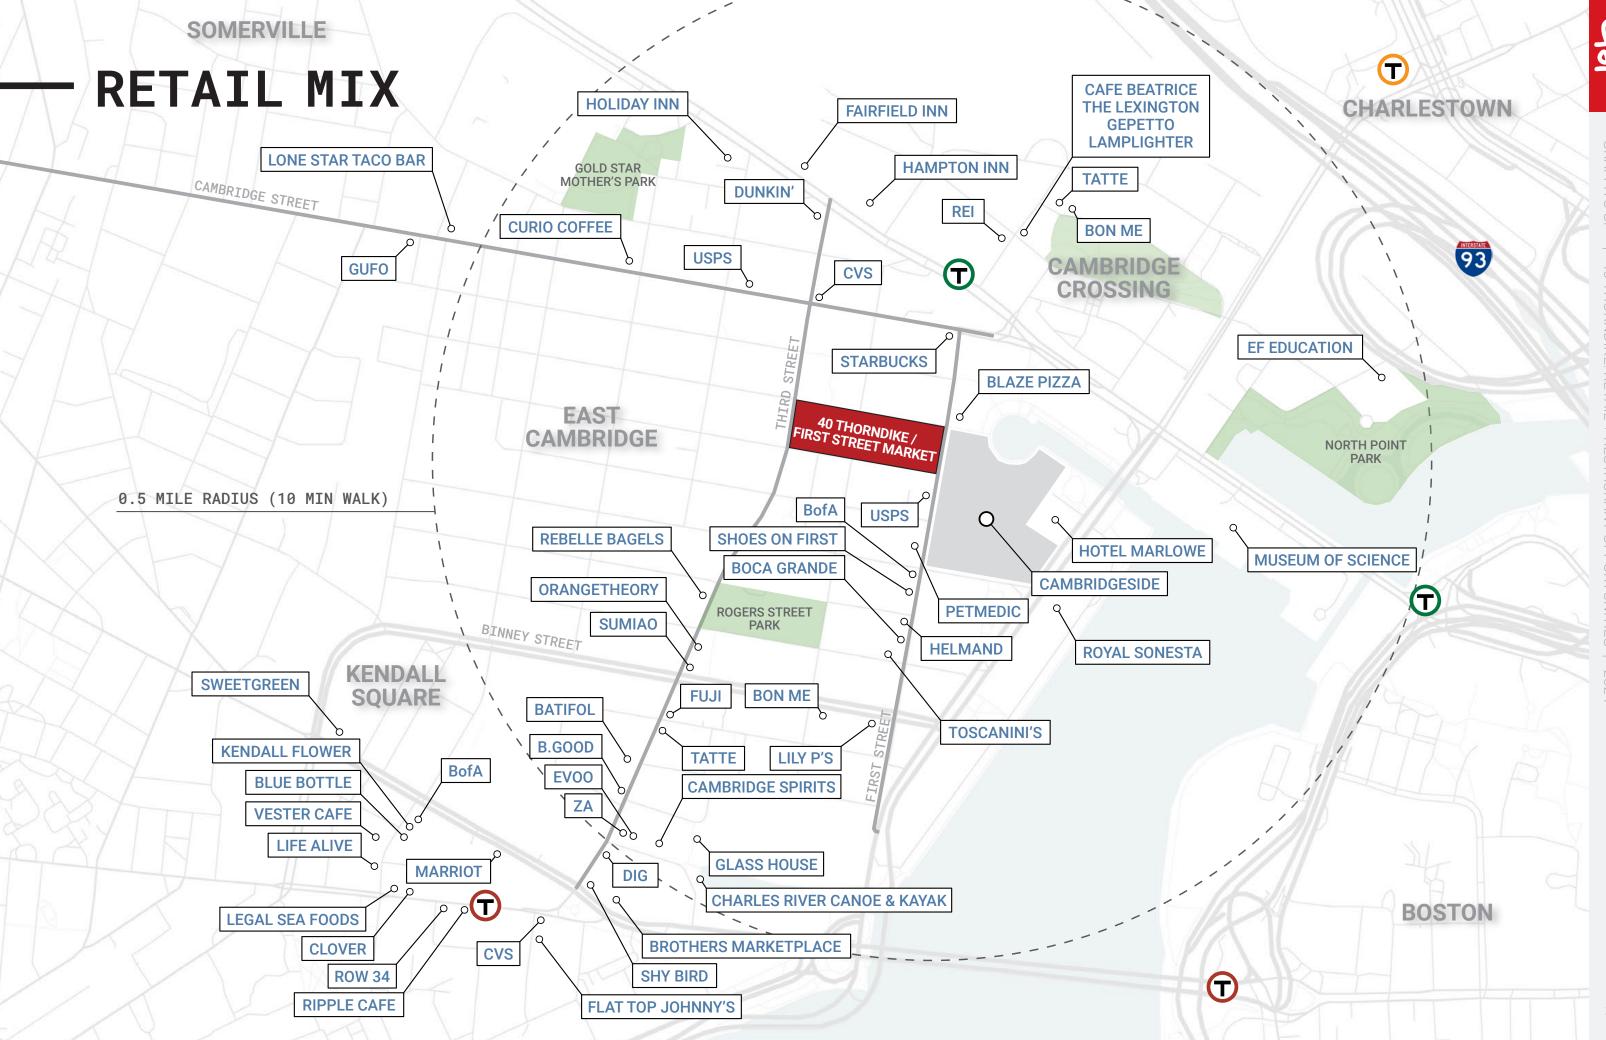

#### PROJECT ORIENTATION

East Cambridge is home to cutting-edge life science, pharmaceutical and technology companies, a diverse resident base, incredible parks and open spaces and an eclectic mix of retail and restaurants.

#### IN THE NEIGHBORHOOD

18,000

residents within one-mile radius

60,000

employees with one-mile radius

**1.1M** 

square feet of new Class A
Office and Lab

1,100