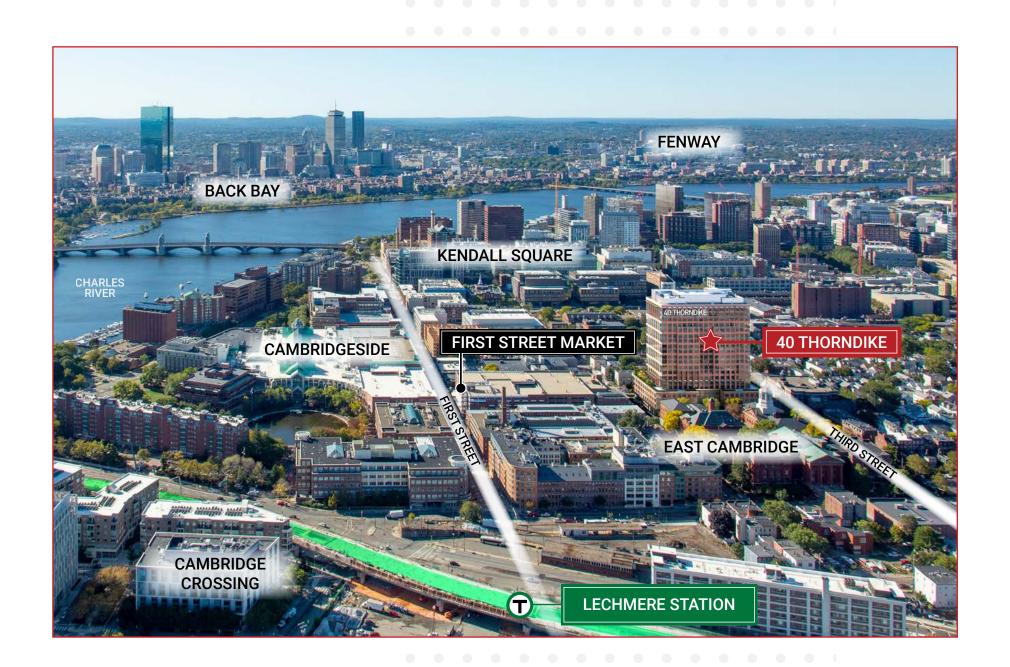

#### PROJECT ORIENTATION

East Cambridge is home to cutting-edge life science, pharmaceutical and technology companies, a diverse resident base, incredible parks and open spaces and an eclectic mix of retail and restaurants.

#### IN THE NEIGHBORHOOD

18,000

residents within one-mile radius

60,000

employees with one-mile radius

**1.1M** 

square feet of new Class A
Office and Lab

1,100