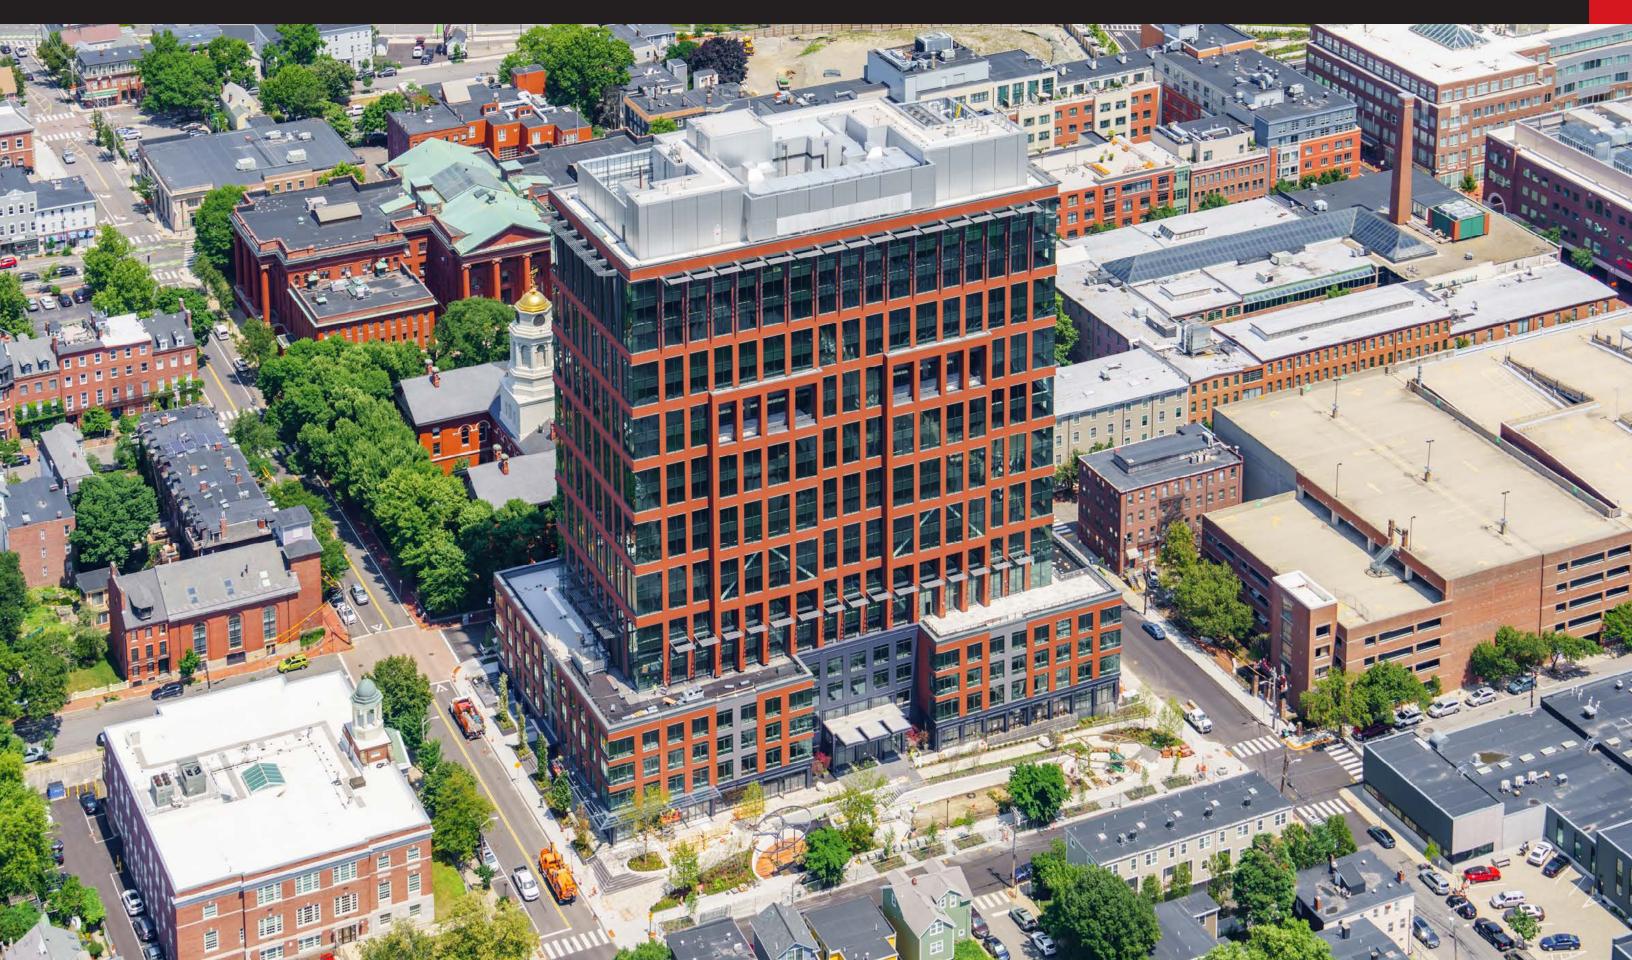

This unique retail opportunity is part of the 40 Thorndike mixed-use Class A office development that includes the transformation of the former Edward J. Sullivan Courthouse into an innovation hub with 422,000 SF of Class A Office, 48 apartment homes and 15,000 SF retail and amenity space. The redevelopment also includes a year-round open market, restaurant, and community gathering and events space called First Street Market, which fronts First Street.

#### FLOOR PLAN

Approximately 9,000 SF of retail and restaurant space available at the corner of Second and Third Streets. Anchored by daycare and community space at the opposite corners of the building, the available retail spaces can accommodate a mix of uses including food & beverage, retail, neighborhood shops and amenities.