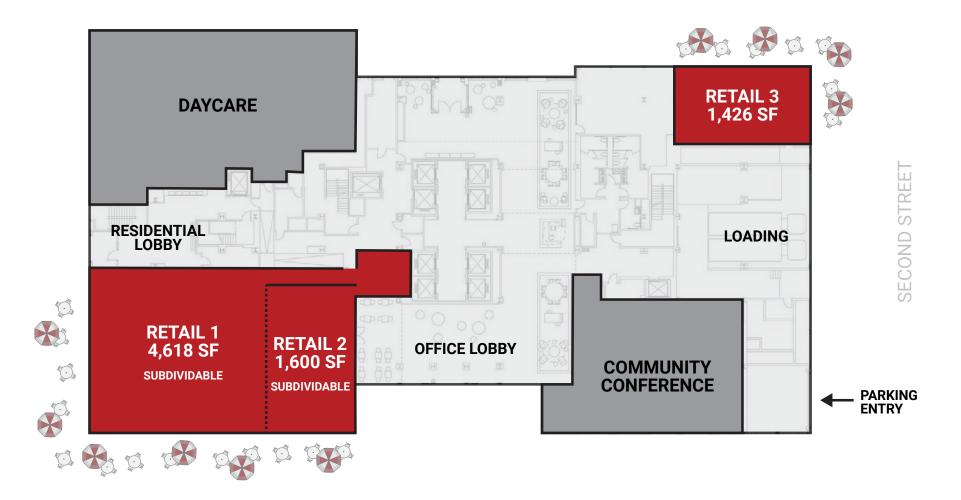

#### FLOOR PLAN

Approximately 9,000 SF of retail and restaurant space available at the corner of Second and Third Streets. Anchored by daycare and community space at the opposite corners of the building, the available retail spaces can accommodate a mix of uses including food & beverage, retail, neighborhood shops and amenities.

DELIVERY Q2 2024

RESTAURANT INFRASTRUCTURE

THIRD STREET

12 - 18' CEILINGS

VISIBLE SIGNAGE OPPORTUNITIES

OUTDOOR SEATING