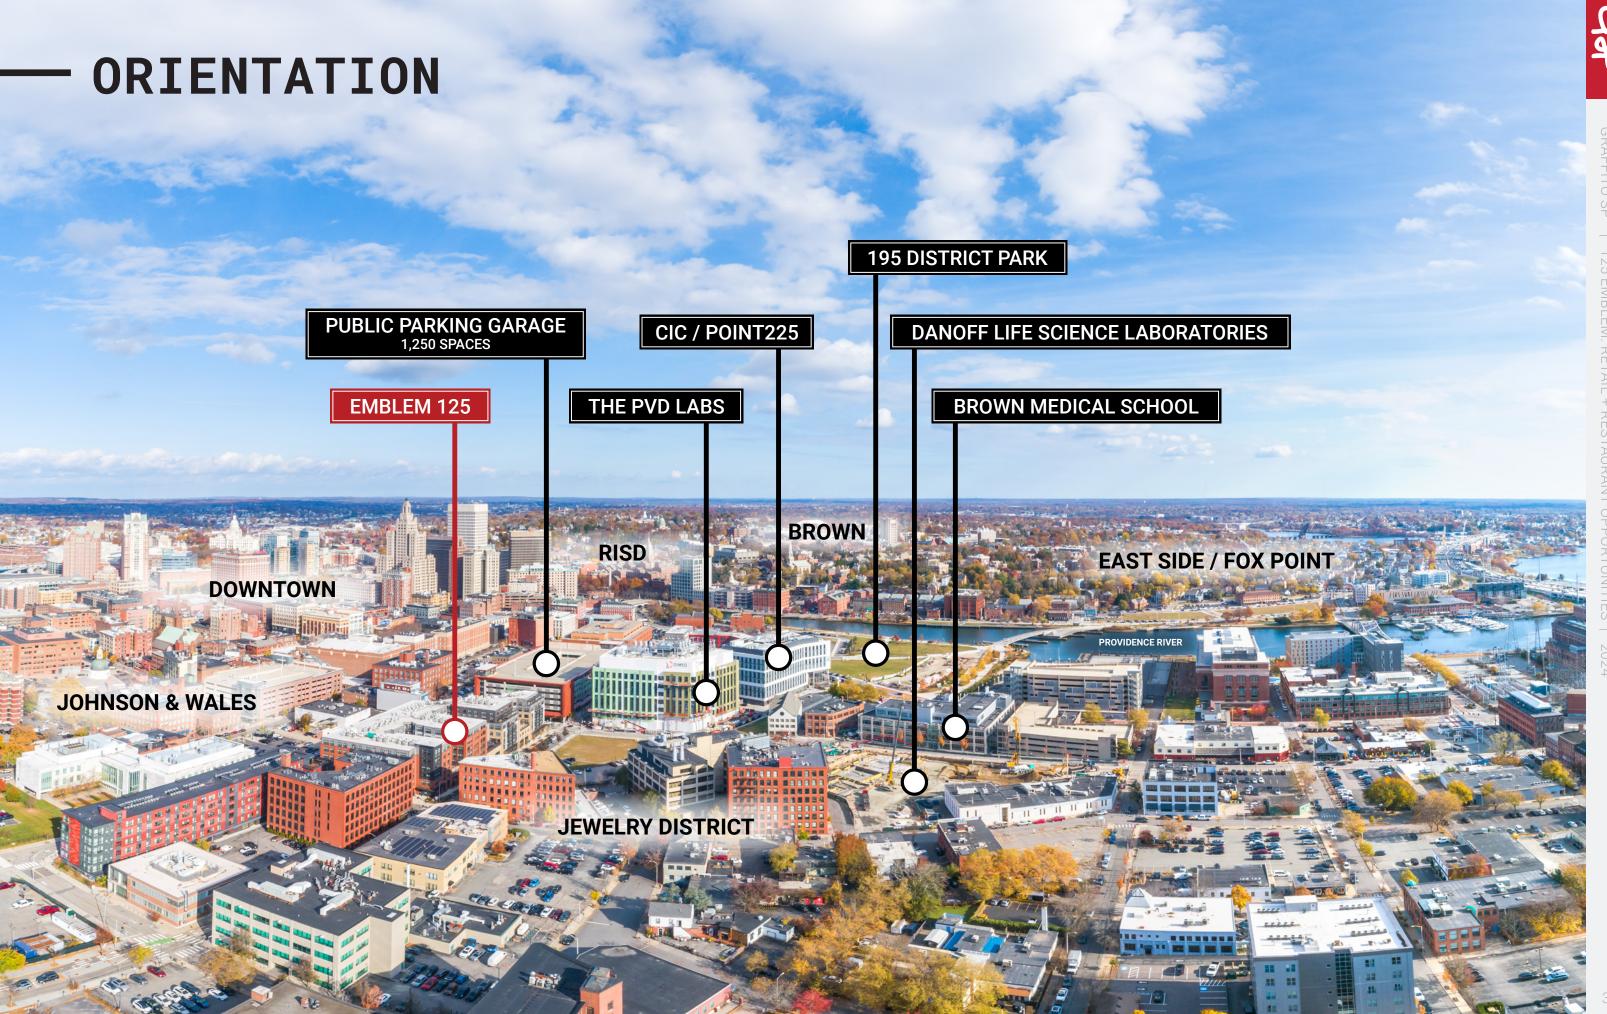

The Jewelry District is a dynamic and centrally located area known for its historical association with the jewelry manufacturing industry. Today, the relocation of Interstate 195 has resulted in a new innovation district with unprecedented development opportunity, where preserved industrial architecture mixes with state-of-the-art projects blending education, life sciences, creative industries, housing, and recreation.

### IN THE NEIGHBORHOOD

18,000

residents within one-mile radius

83,000

daytime population within one-mile radius

\$112,500

annual household income within one-mile radius

35,000

student population in Providence

#### LARGEST EMPLOYERS:

retail corner at Clifford and Chestnut Streets