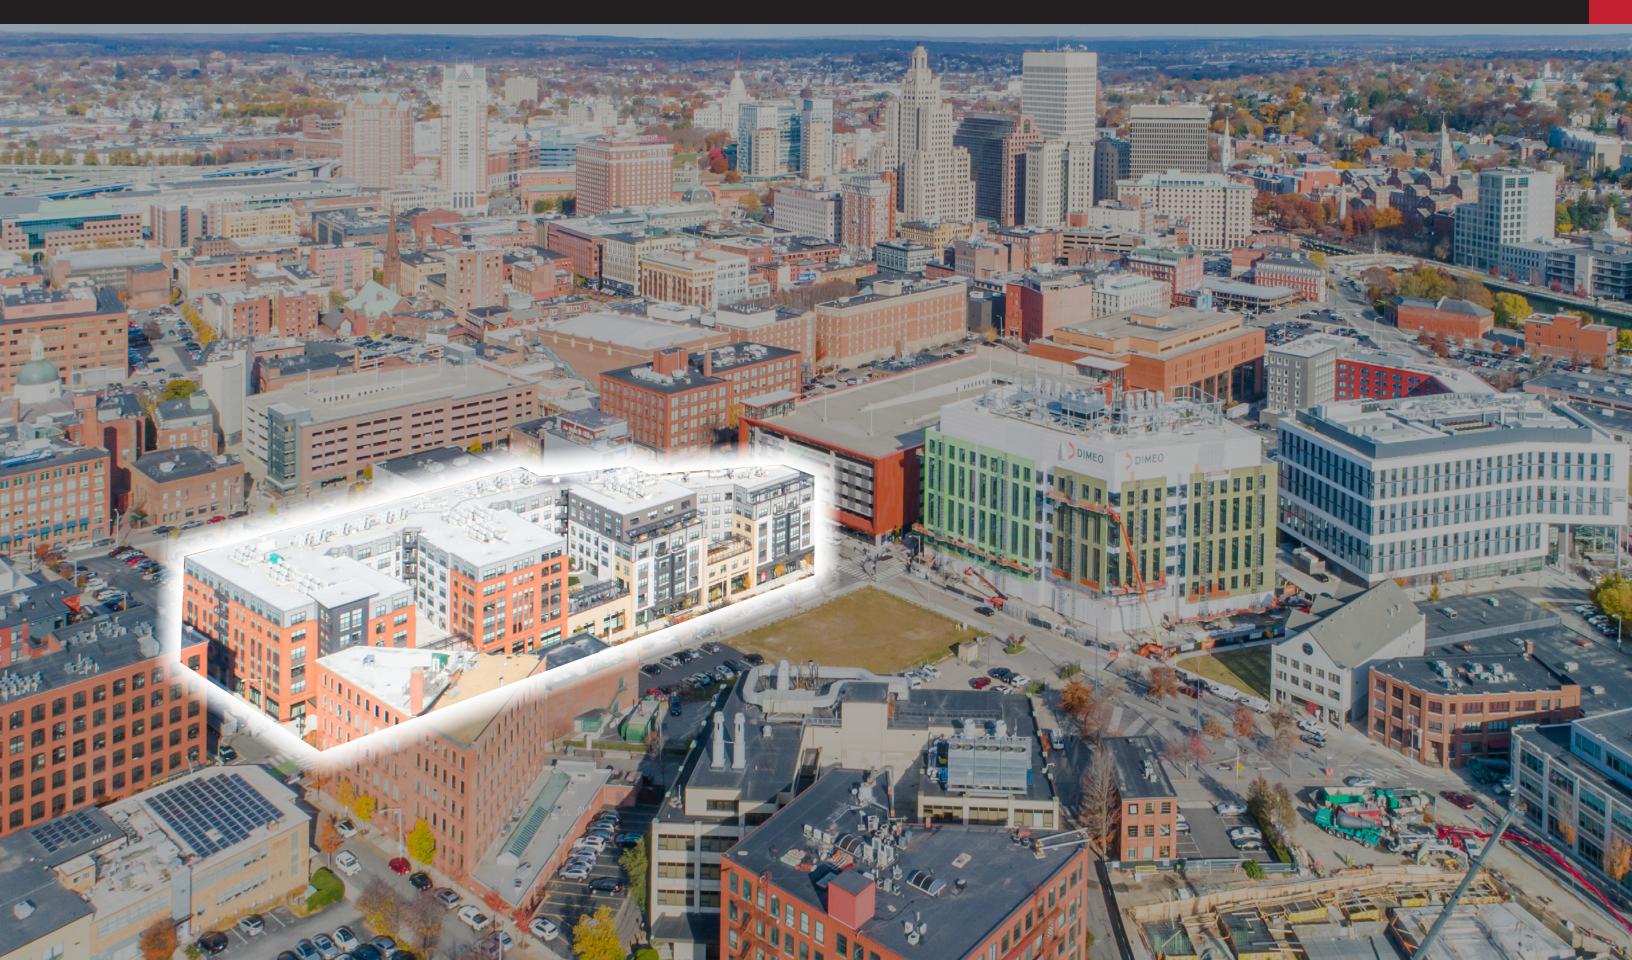

#### PROJECT OVERVIEW

Emblem 125 is a mixed-used residential building located in Providence's central and rapidly developing Jewelry District, featuring 249 luxury apartment homes and 19,458 square feet of ground floor retail.

The Jewelry District is a dynamic and centrally located area known for its historical association with the jewelry manufacturing industry. Today, the relocation of Interstate 195 has resulted in a new innovation district with unprecedented development opportunity, where preserved industrial architecture mixes with state-of-the-art projects blending education, life sciences, creative industries, housing, and recreation.