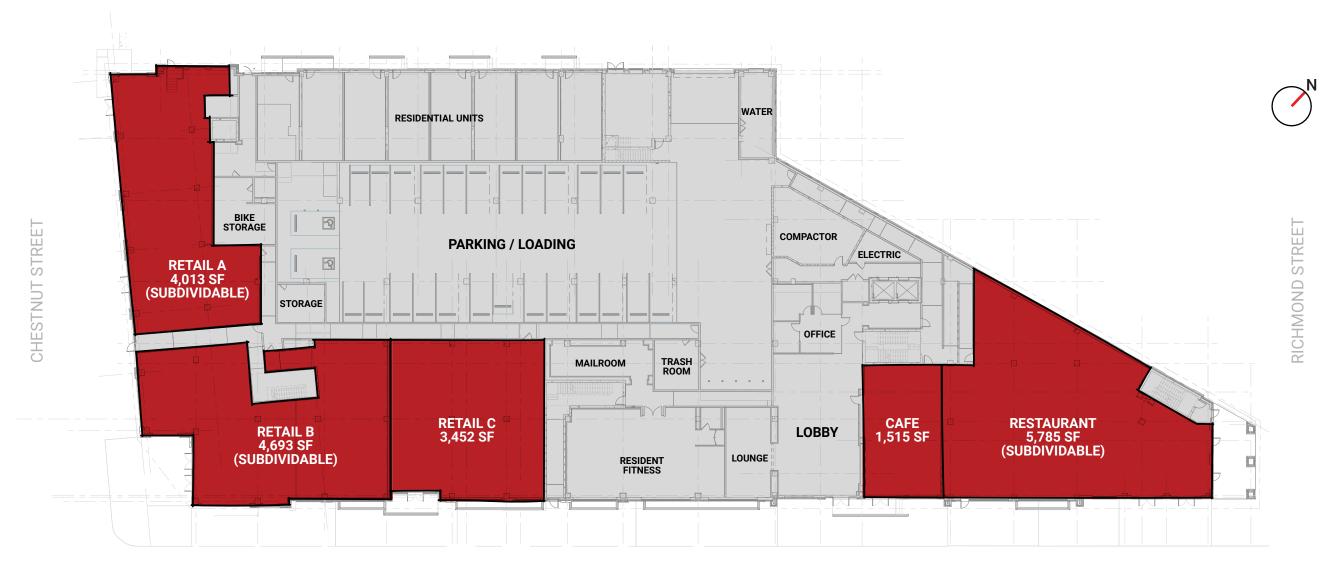

#### SITE PLAN

Approximately 19,458 SF of neighborhood retail and restaurant space available along Clifford and Chestnut Streets. Anchored by a highly-visible restaurant space on the Northeast corner of the building, the balance of available retail space can accommodate a mix of uses including local shops, services, and amenities.

CLIFFORD STREET

AVAILABLE NOW

14-21' CEILING HEIGHTS

**OUTDOOR SEATING** 

FLEXIBLE FOOTPRINTS

DEDICATED TRASH / LOADING

SIGNAGE OPPORTUNITIES