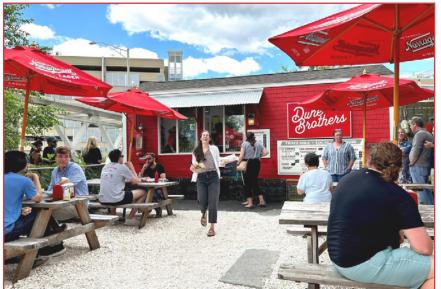

CLIFFORD STREET

AVAILABLE NOW

14-21' CEILING HEIGHTS

**OUTDOOR SEATING** 

FLEXIBLE FOOTPRINTS

DEDICATED TRASH / LOADING

SIGNAGE OPPORTUNITIES