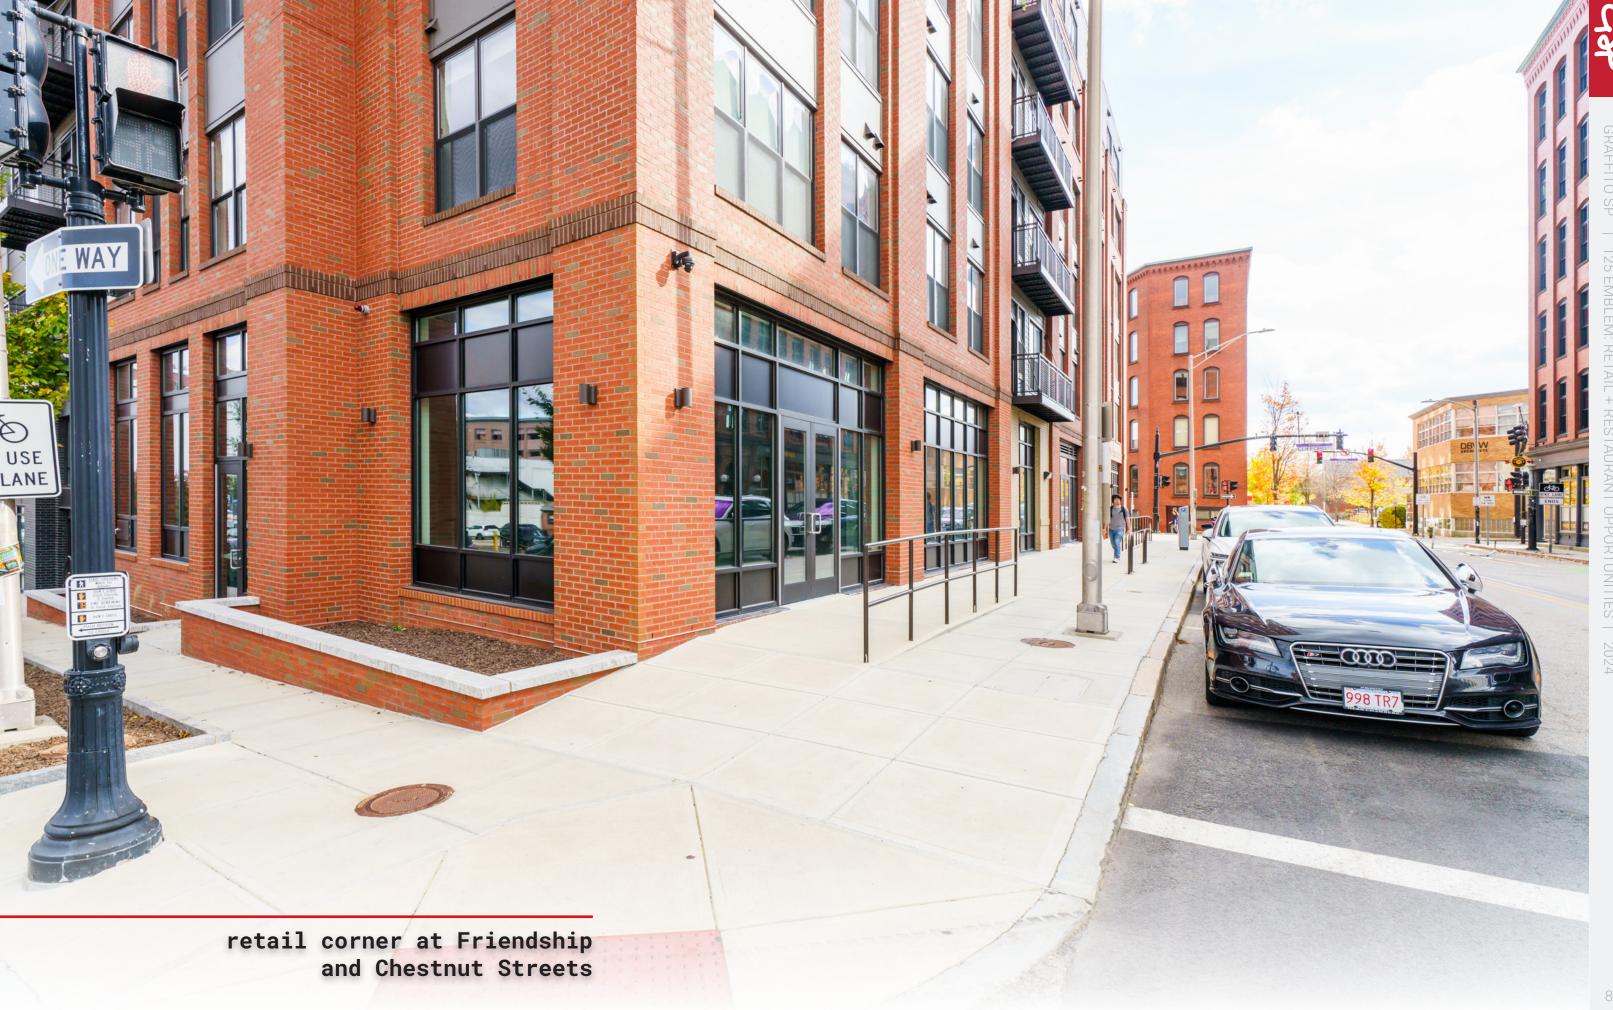

mes and 19,458 square feet of ground floor retail.

The Jewelry District is a dynamic and centrally located area known for its historical association with the jewelry manufacturing industry. Today, the relocation of Interstate 195 has resulted in a new innovation district with unprecedented development opportunity, where preserved industrial architecture mixes with state-of-the-art projects blending education, life sciences, creative industries, housing, and recreation.







### IN THE NEIGHBORHOOD



18,000

residents within one-mile radius



83,000

daytime population within one-mile radius



\$112,500

annual household income within one-mile radius



35,000

student population in Providence

#### LARGEST EMPLOYERS:



















retail corner at Clifford and Chestnut Streets



#### SITE PLAN

Approximately 19,458 SF of neighborhood retail and restaurant space available along Clifford and Chestnut Streets. Anchored by a highly-visible restaurant space on the Northeast corner of the building, the balance of available retail space can accommodate a mix of uses including local shops, services, and amenities.



CLIFFORD STREET



AVAILABLE NOW



14-21' CEILING HEIGHTS



**OUTDOOR SEATING** 



FLEXIBLE FOOTPRINTS



DEDICATED TRASH / LOADING



SIGNAGE OPPORTUNITIES

## LET'S TALK

Graffito is partnering with EQT Exeter to curate a vibrant and diverse mix of businesses for the ground floor of Emblem 125, enriching the neighborhood's unique character and community fabric.











Dave Downing dave@graffito.com 617.401.2871

Angela VanArsdale angela@graffito.co