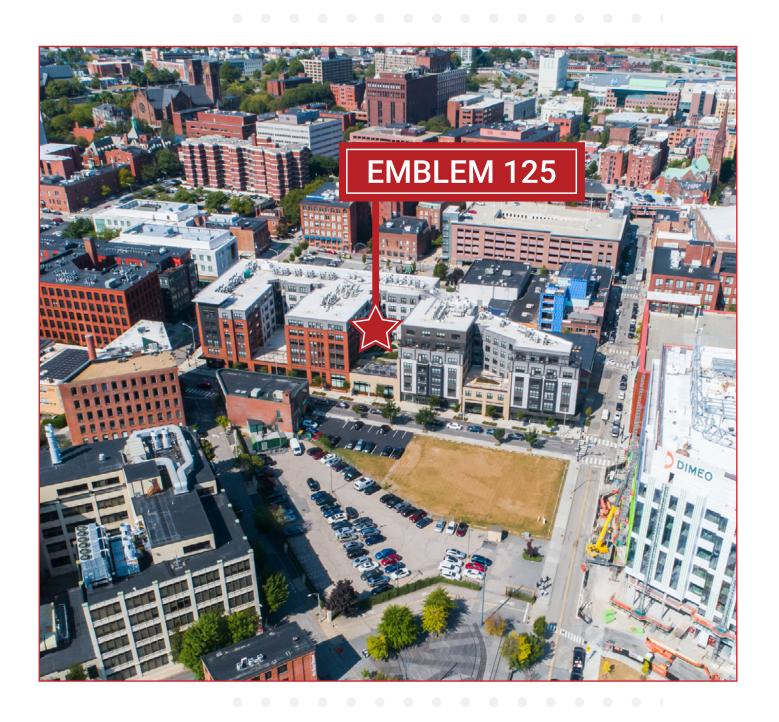

#### PROJECT OVERVIEW

Emblem 125 is a mixed-used residential building located in Providence's central and rapidly developing Jewelry District, featuring 249 luxury apartment homes and 19,458 square feet of ground floor retail.