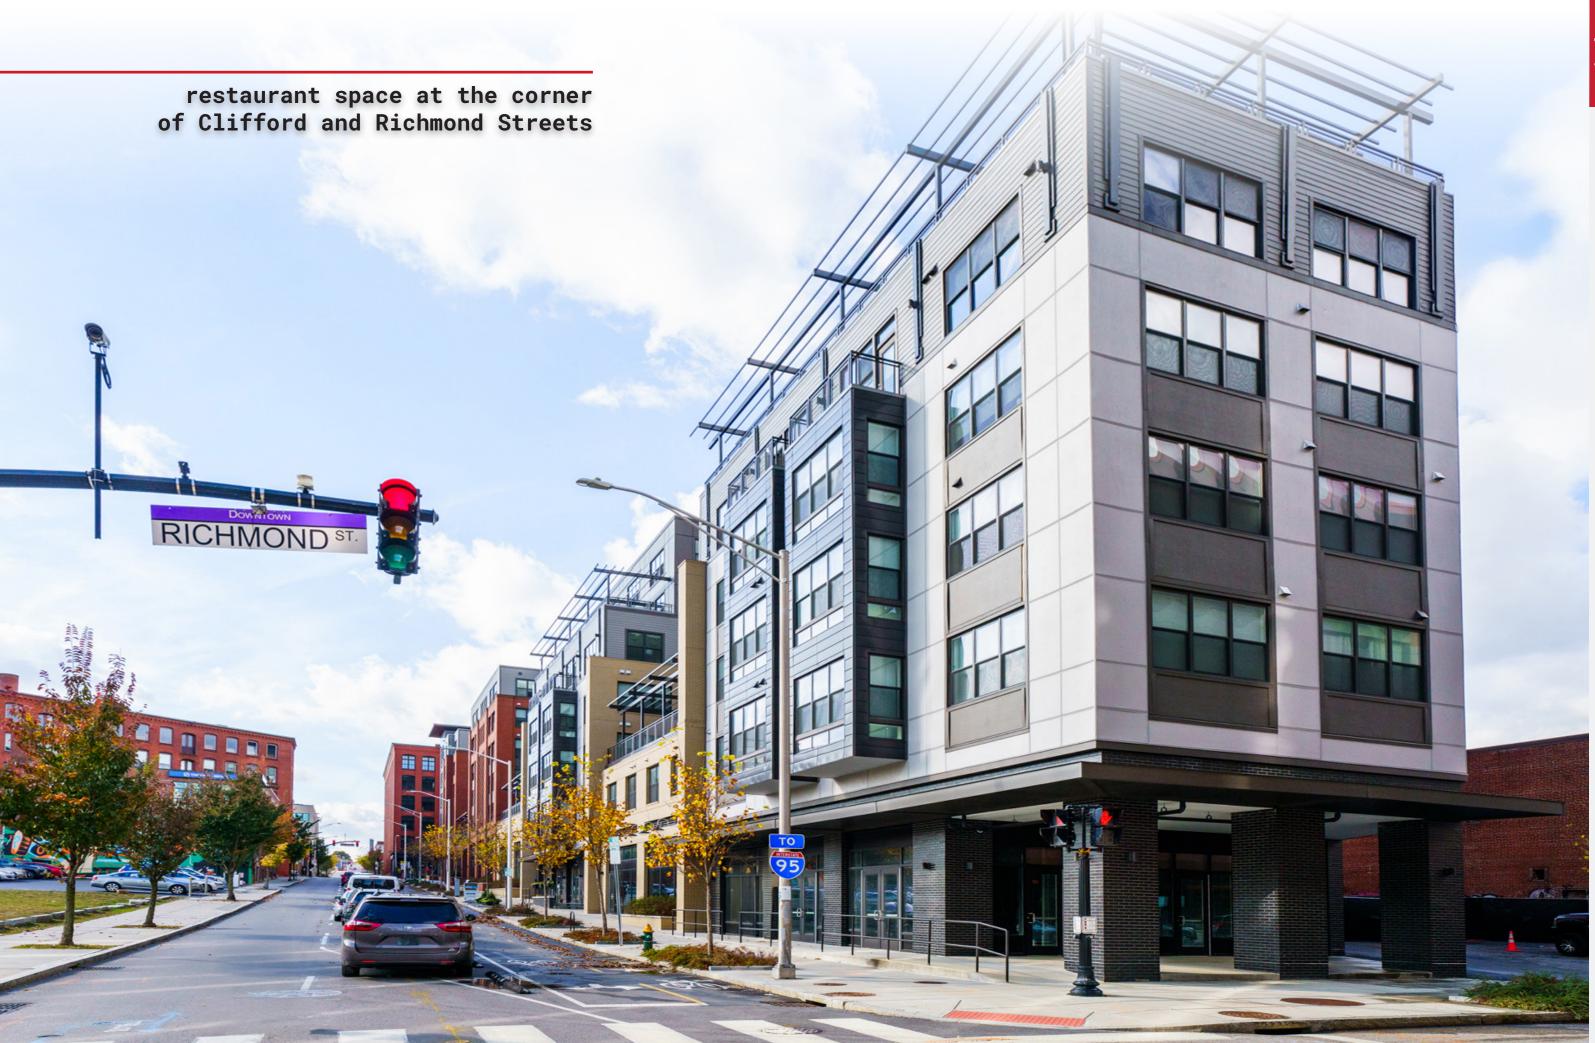

#### SITE PLAN

Approximately 19,458 SF of neighborhood retail and restaurant space available along Clifford and Chestnut Streets. Anchored by a highly-visible restaurant space on the Northeast corner of the building, the balance of available retail space can accommodate a mix of uses including local shops, services, and amenities.

CLIFFORD STREET

AVAILABLE NOW

14-21' CEILING HEIGHTS

**OUTDOOR SEATING** 

FLEXIBLE FOOTPRINTS

DEDICATED TRASH / LOADING

SIGNAGE OPPORTUNITIES