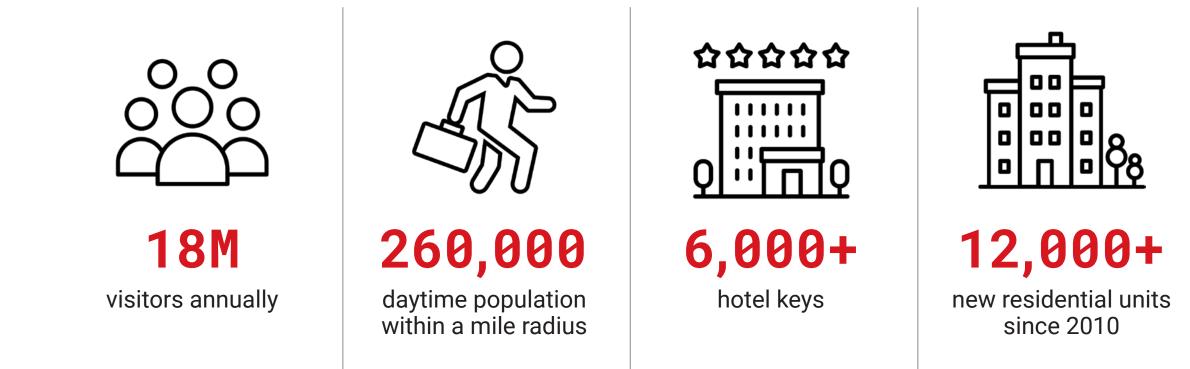

# **PROJECT OVERVIEW**

Pier 4 is prominently located on Boston's Waterfront in the highly sought-after Seaport District. Situated along the Harborwalk and off of Seaport Blvd, Pier 4 is positioned as one of the most accessible sites in the neighborhood with access and close proximity to I-90/I-93, the BCEC, MBTA and blue bike hubs and is surrounded by dense office population, residents, and hotels.

# **IN THE NEIGHBORHOOD**

## LARGEST EMPLOYERS IN THE AREA