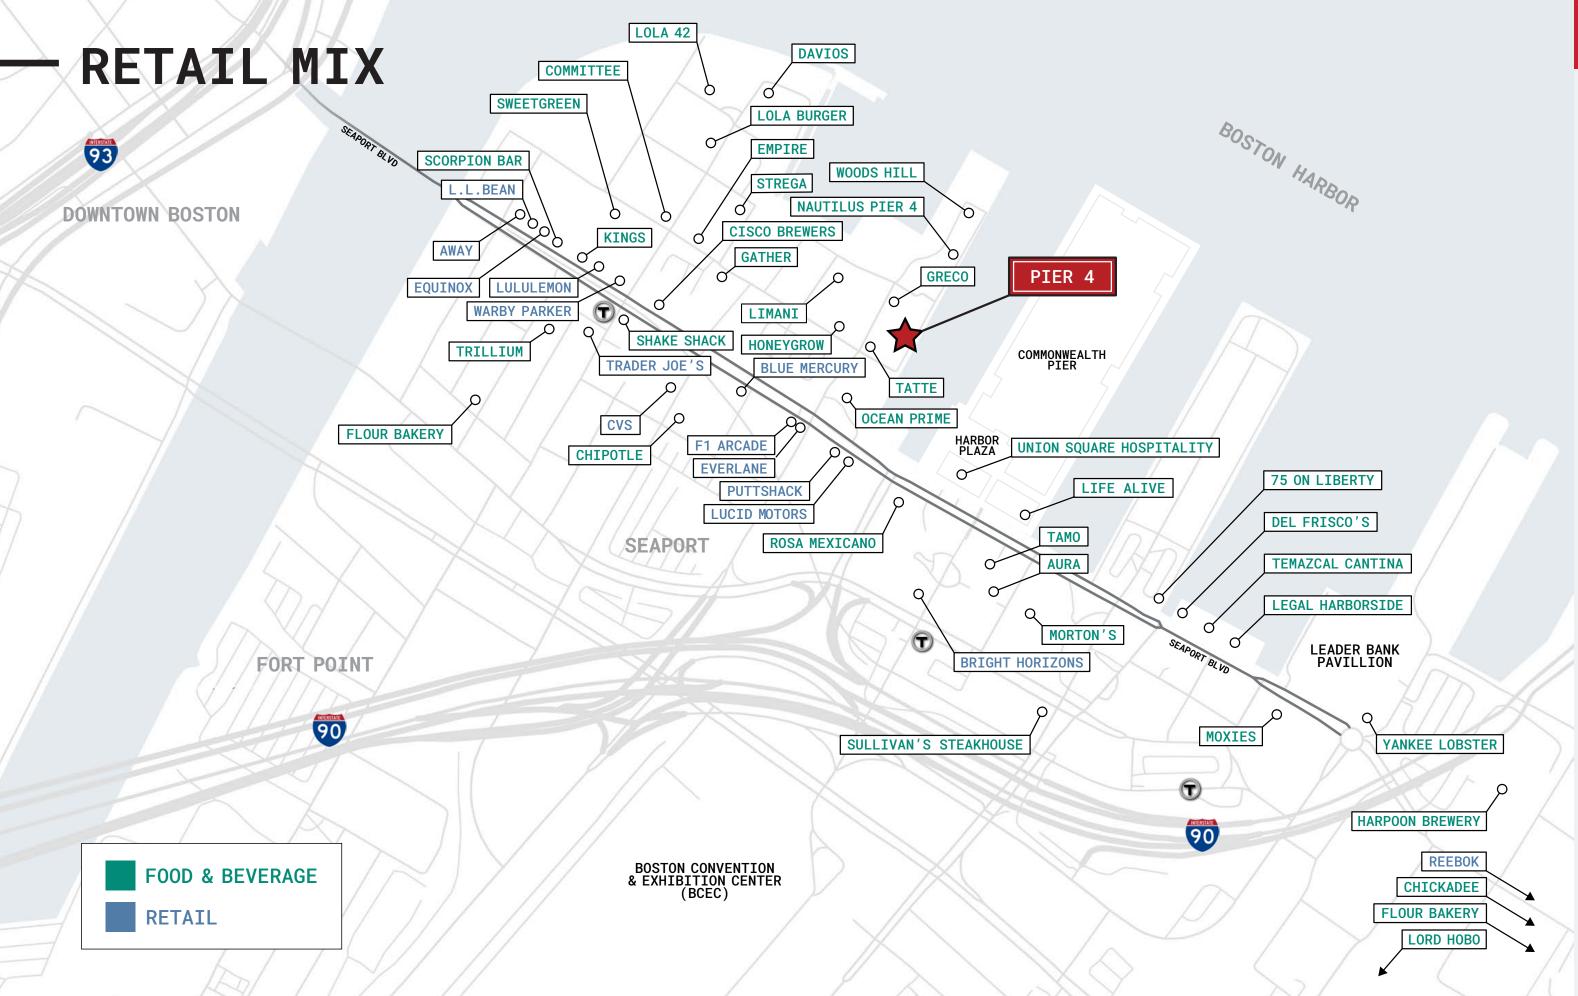

# **IN THE NEIGHBORHOOD**

# LET'S TALK

Graffito is seeking best-in-class restaurant and retail operators to add to the ground floor mix of offerings at Pier 4, which will create a more vibrant, inclusive, waterfront destination that is accessible to all visitors, employees, and residents of the Seaport.