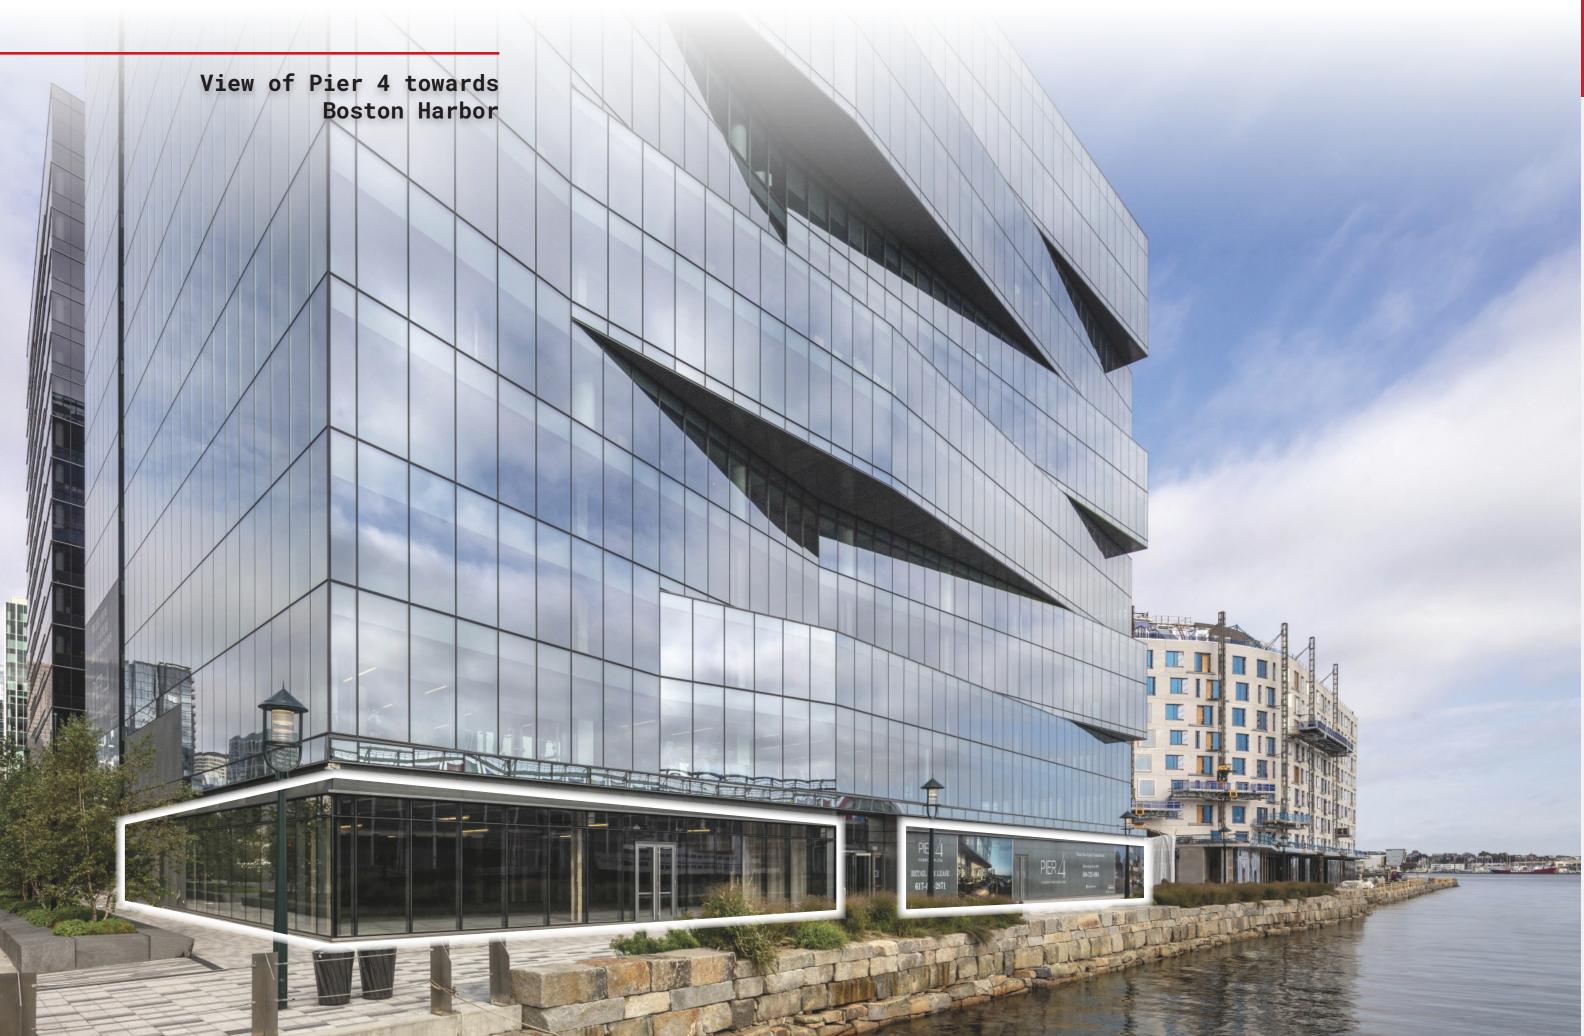

# **PROJECT OVERVIEW**

Pier 4 is prominently located on Boston's Waterfront in the highly sought-after Seaport District. Situated along the Harborwalk and off of Seaport Blvd, Pier 4 is positioned as one of the most accessible sites in the neighborhood with access and close proximity to I-90/I-93, the BCEC, MBTA and blue bike hubs and is surrounded by dense office population, residents, and hotels.

# THE OPPORTUNITY

A highly sought-after location in the center of the Seaport District, this waterfront destination offers a restaurant and retail space at the base of the Boston Consulting Group's Global HQ. Spaces boast floor to ceiling windows, waterfront views, direct access to the Harborwalk and stunning patio space.