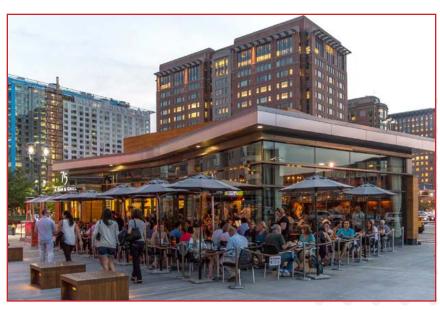

# THE OPPORTUNITY

A highly sought-after location in the center of the Seaport District, this waterfront destination offers a restaurant and retail space at the base of the Boston Consulting Group's Global HQ. Spaces boast floor to ceiling windows, waterfront views, direct access to the Harborwalk and stunning patio space.

AVAILABLE NOW

FRONTAGE ALONG HARBORWALK + WATERFRONT

OFFICE LOBBY CONNECTIVITY

| ONSITE PARKING GA | RAGE |
|-------------------|------|
|-------------------|------|

SUBDIVIDABLE RETAIL SPACE

LARGE OUTDOOR PATIO