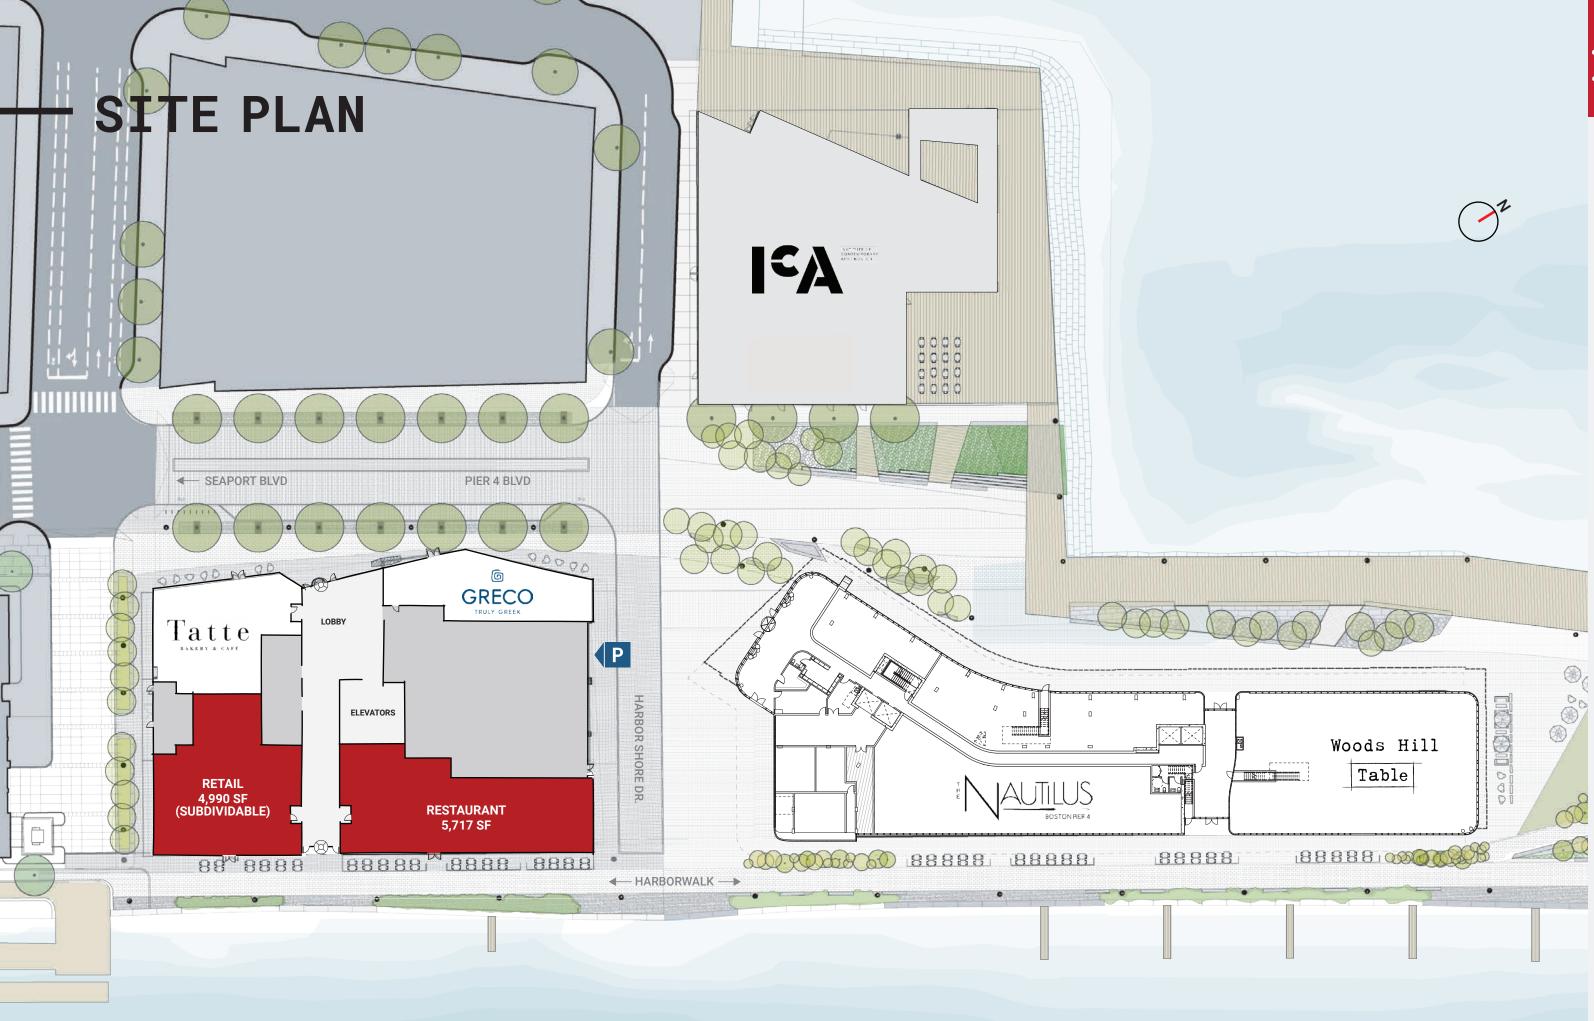

# THE OPPORTUNITY

A highly sought-after location in the center of the Seaport District, this waterfront destination offers a restaurant and retail space at the base of the Boston Consulting Group's Global HQ. Spaces boast floor to ceiling windows, waterfront views, direct access to the Harborwalk and stunning patio space.

AVAILABLE NOW

FRONTAGE ALONG HARBORWALK + WATERFRONT

OFFICE LOBBY CONNECTIVITY

| ONSITE PARKING GA | RAGE |
|-------------------|------|
|-------------------|------|

SUBDIVIDABLE RETAIL SPACE

LARGE OUTDOOR PATIO