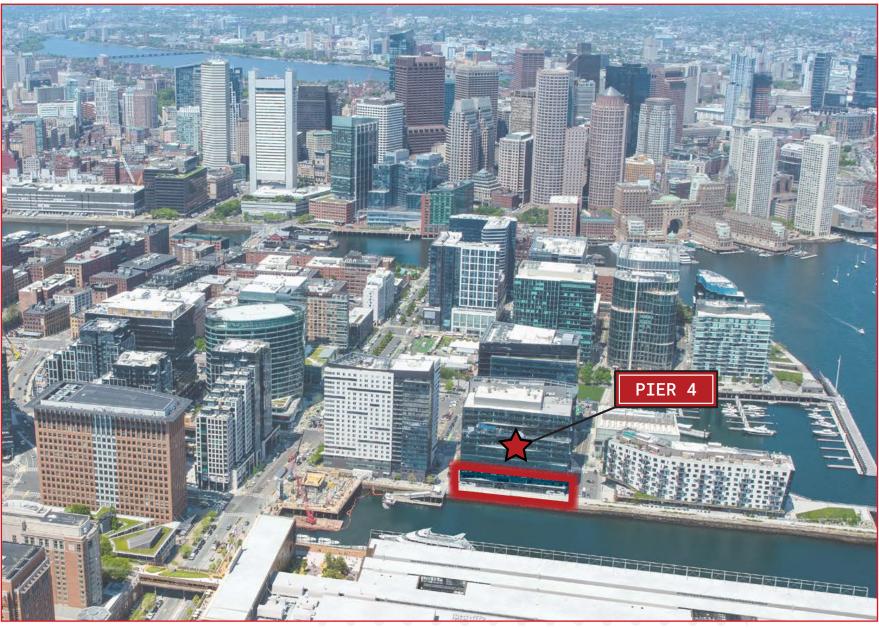

# **PROJECT OVERVIEW**

Pier 4 is prominently located on Boston's Waterfront in the highly sought-after Seaport District. Situated along the Harborwalk and off of Seaport Blvd, Pier 4 is positioned as one of the most accessible sites in the neighborhood with access and close proximity to I-90/I-93, the BCEC, MBTA and blue bike hubs and is surrounded by dense office population, residents, and hotels.

# THE OPPORTUNITY

A highly sought-after location in the center of the Seaport District, this waterfront destination offers a restaurant and retail space at the base of the Boston Consulting Group's Global HQ. Spaces boast floor to ceiling windows, waterfront views, direct access to the Harborwalk and stunning patio space.