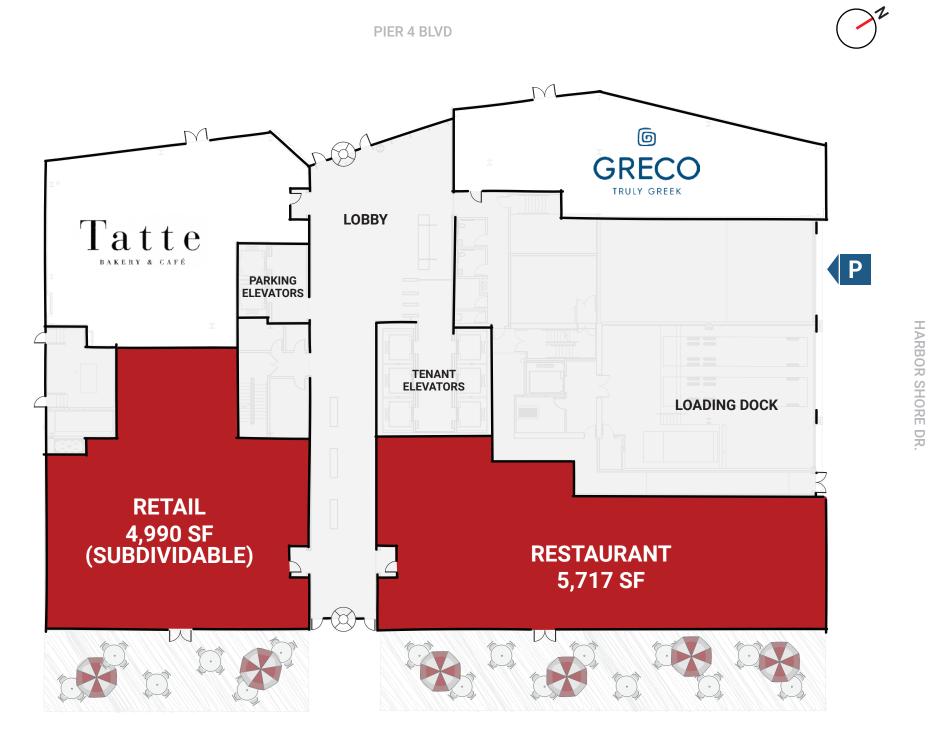

# IL/RESTAURANT CEAVAILABLE

<sup>a ft</sup> 101.2871

Exterior view of retail space facing towards Boston Harbor

**G**89

LEASING@GRAFFITO

Interior view of restaurant space facing towards Boston Harbor

2 Contraction

# THE OPPORTUNITY

A highly sought-after location in the center of the Seaport District, this waterfront destination offers a restaurant and retail space at the base of the Boston Consulting Group's Global HQ. Spaces boast floor to ceiling windows, waterfront views, direct access to the Harborwalk and stunning patio space.

AVAILABLE NOW

FRONTAGE ALONG HARBORWALK + WATERFRONT

OFFICE LOBBY CONNECTIVITY

| ONSITE PARKING GA | RAGE |
|-------------------|------|
|-------------------|------|

SUBDIVIDABLE RETAIL SPACE

LARGE OUTDOOR PATIO