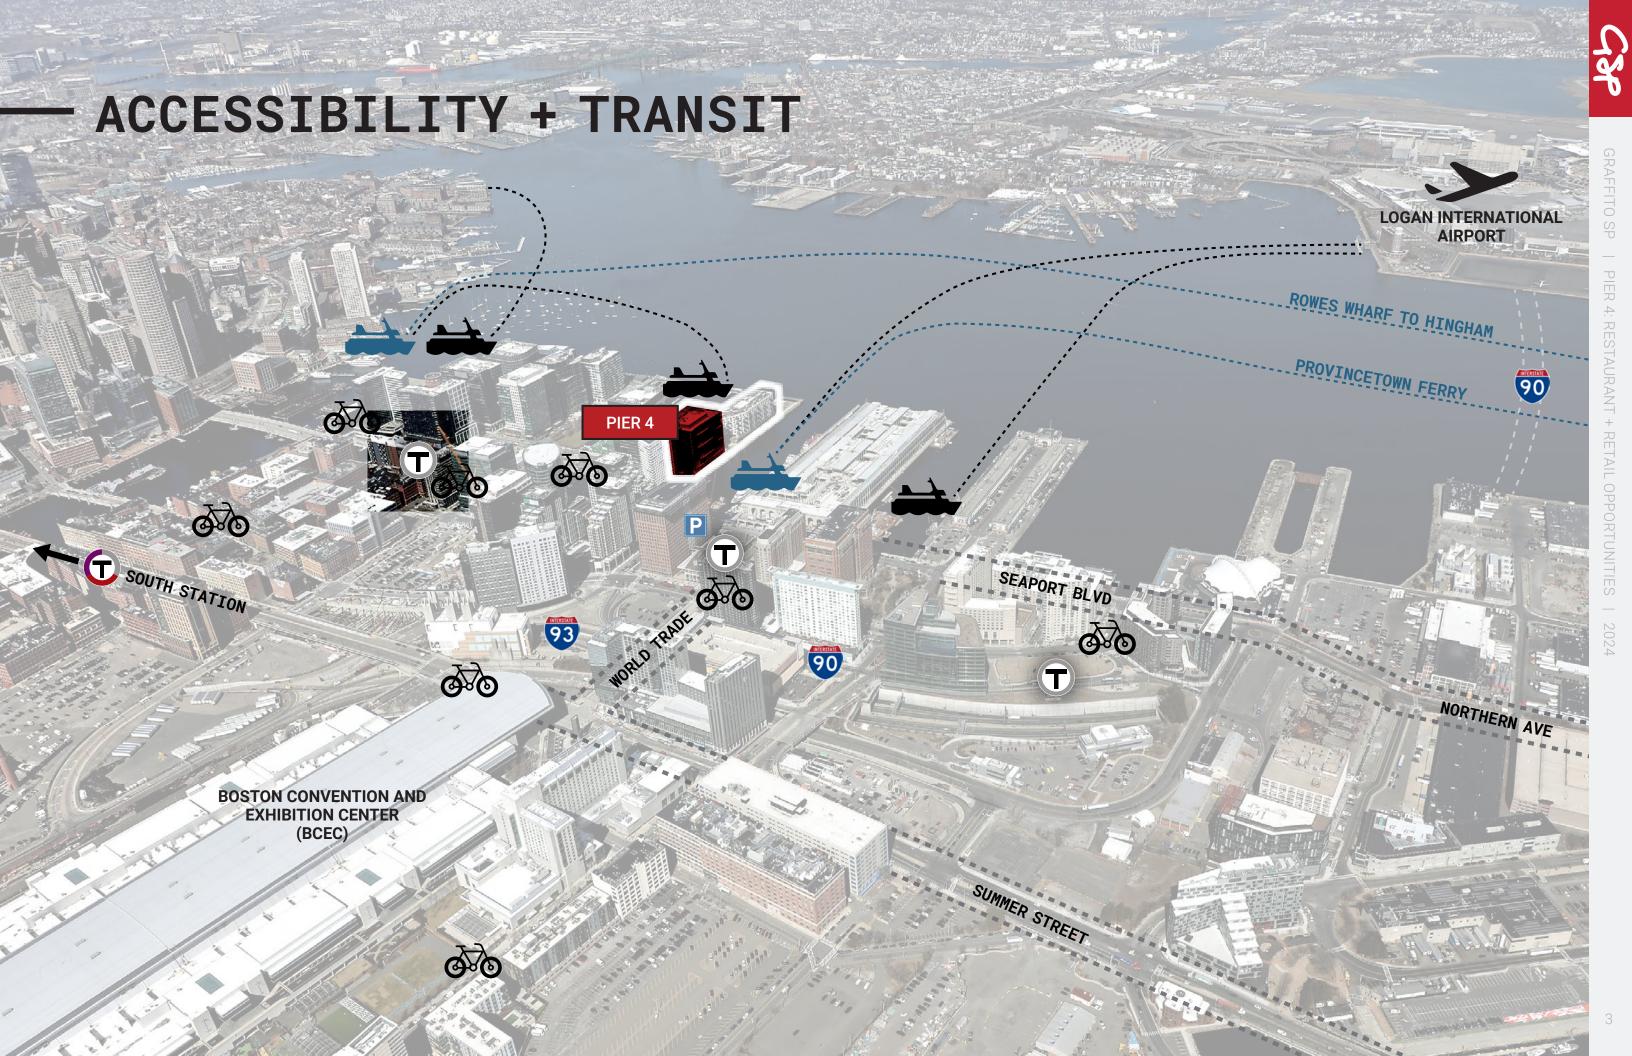

# **PROJECT OVERVIEW**

Pier 4 is prominently located on Boston's Waterfront in the highly sought-after Seaport District. Situated along the Harborwalk and off of Seaport Blvd, Pier 4 is positioned as one of the most accessible sites in the neighborhood with access and close proximity to I-90/I-93, the BCEC, MBTA and blue bike hubs and is surrounded by dense office population, residents, and hotels.