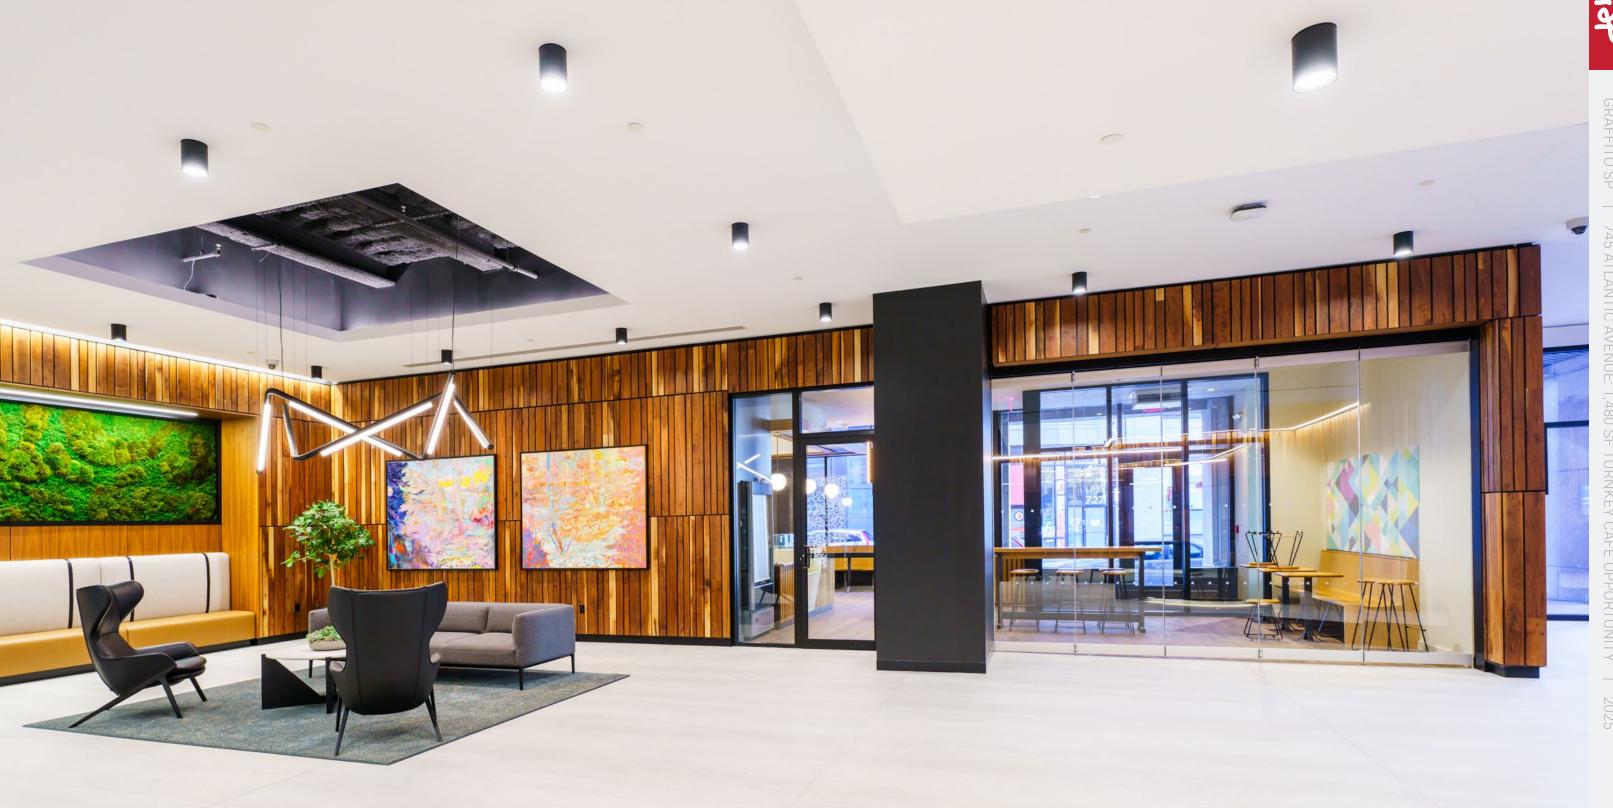

minute walk to Financial District

Lobby entrance into cafe

### THE OPPORTUNITY

Unique 1,480 SF turnkey café/coffee bar opportunity with dedicated storefront and entry off of Beach Street, as well as access from newly renovated building lobby. This space is situated in the heart of the Leather District neighborhood, steps from South Station.