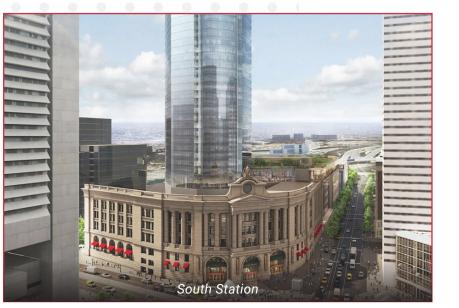

## PROJECT OVERVIEW

Turnkey café/coffee bar opportunity located at the ground floor of the newly converted 155,000 SF office/lab building, 745 Atlantic Avenue, in the heart of the Leather District. The space is situated along Beach Street and has dedicated storefront access, as well as interior lobby access into the café. This building is steps away from New England's largest transportation hub, South Station, including the newly constructed South Station tower, a mixed-use project consisting of office space and residential units. It is also at the confluence of the Downtown Crossing, Financial District and Chinatown neighborhoods.