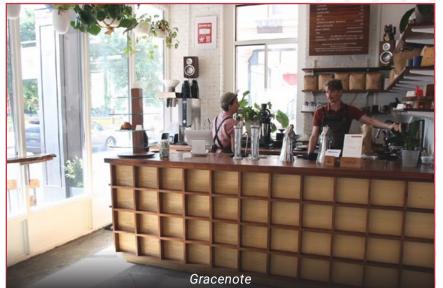

This 1,480 SF space is a fully built-out, turnkey opportunity for a unique coffee operator along Beach Street with excellent visibility and accessibility off of Atlantic Ave from South Station.

### THE OPPORTUNITY

Unique 1,480 SF turnkey café/coffee bar opportunity with dedicated storefront and entry off of Beach Street, as well as access from newly renovated building lobby. This space is situated in the heart of the Leather District neighborhood, steps from South Station.