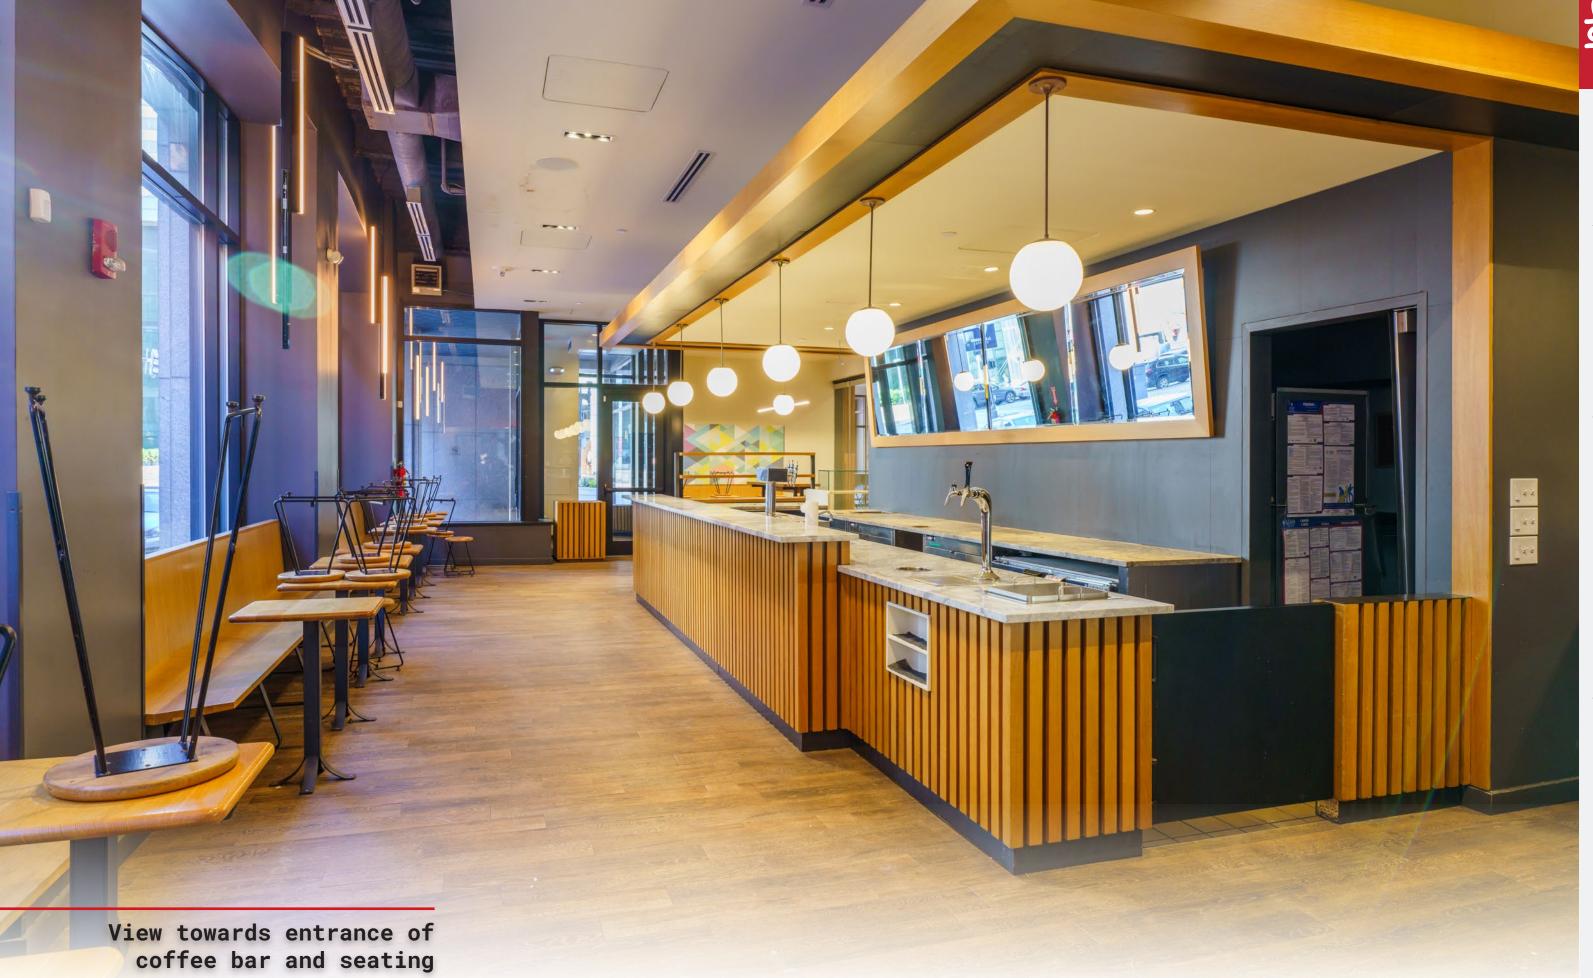

This 1,480 SF space is a fully built-out, turnkey opportunity for a unique coffee operator along Beach Street with excellent visibility and accessibility off of Atlantic Ave from South Station.

### THE OPPORTUNITY

Unique 1,480 SF turnkey café/coffee bar opportunity with dedicated storefront and entry off of Beach Street, as well as access from newly renovated building lobby. This space is situated in the heart of the Leather District neighborhood, steps from South Station.

AVAILABLE IMMEDIATELY

FULL TURNKEY OPPORTUNITY

FRONTAGE ALONG BEACH STREET

DEDICATED TRASH/LOADING

GARAGE PARKING AVAILABLE

CREATIVE DEAL STRUCTURE