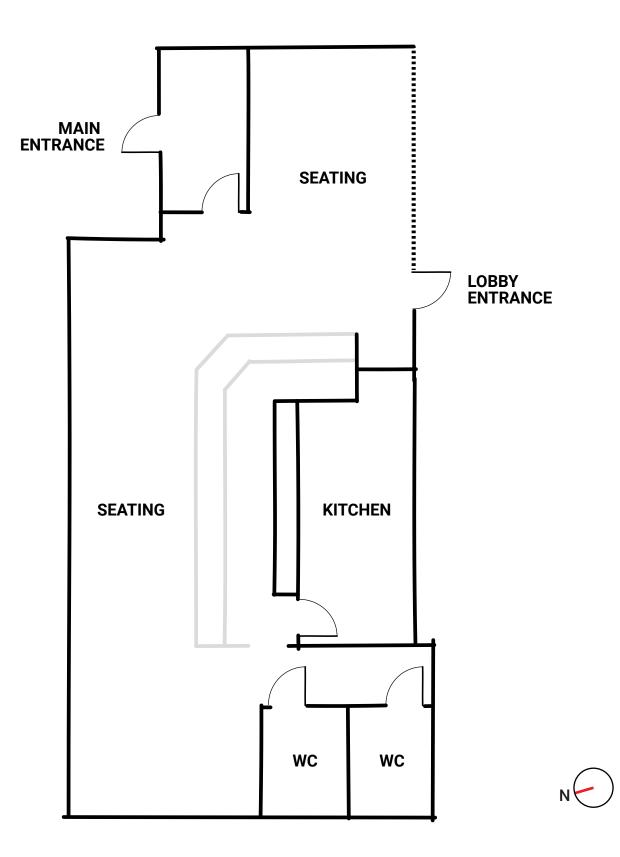

This 1,480 SF space is a fully built-out, turnkey opportunity for a unique coffee operator along Beach Street with excellent visibility and accessibility off of Atlantic Ave from South Station.

### THE OPPORTUNITY

Unique 1,480 SF turnkey café/coffee bar opportunity with dedicated storefront and entry off of Beach Street, as well as access from newly renovated building lobby. This space is situated in the heart of the Leather District neighborhood, steps from South Station.