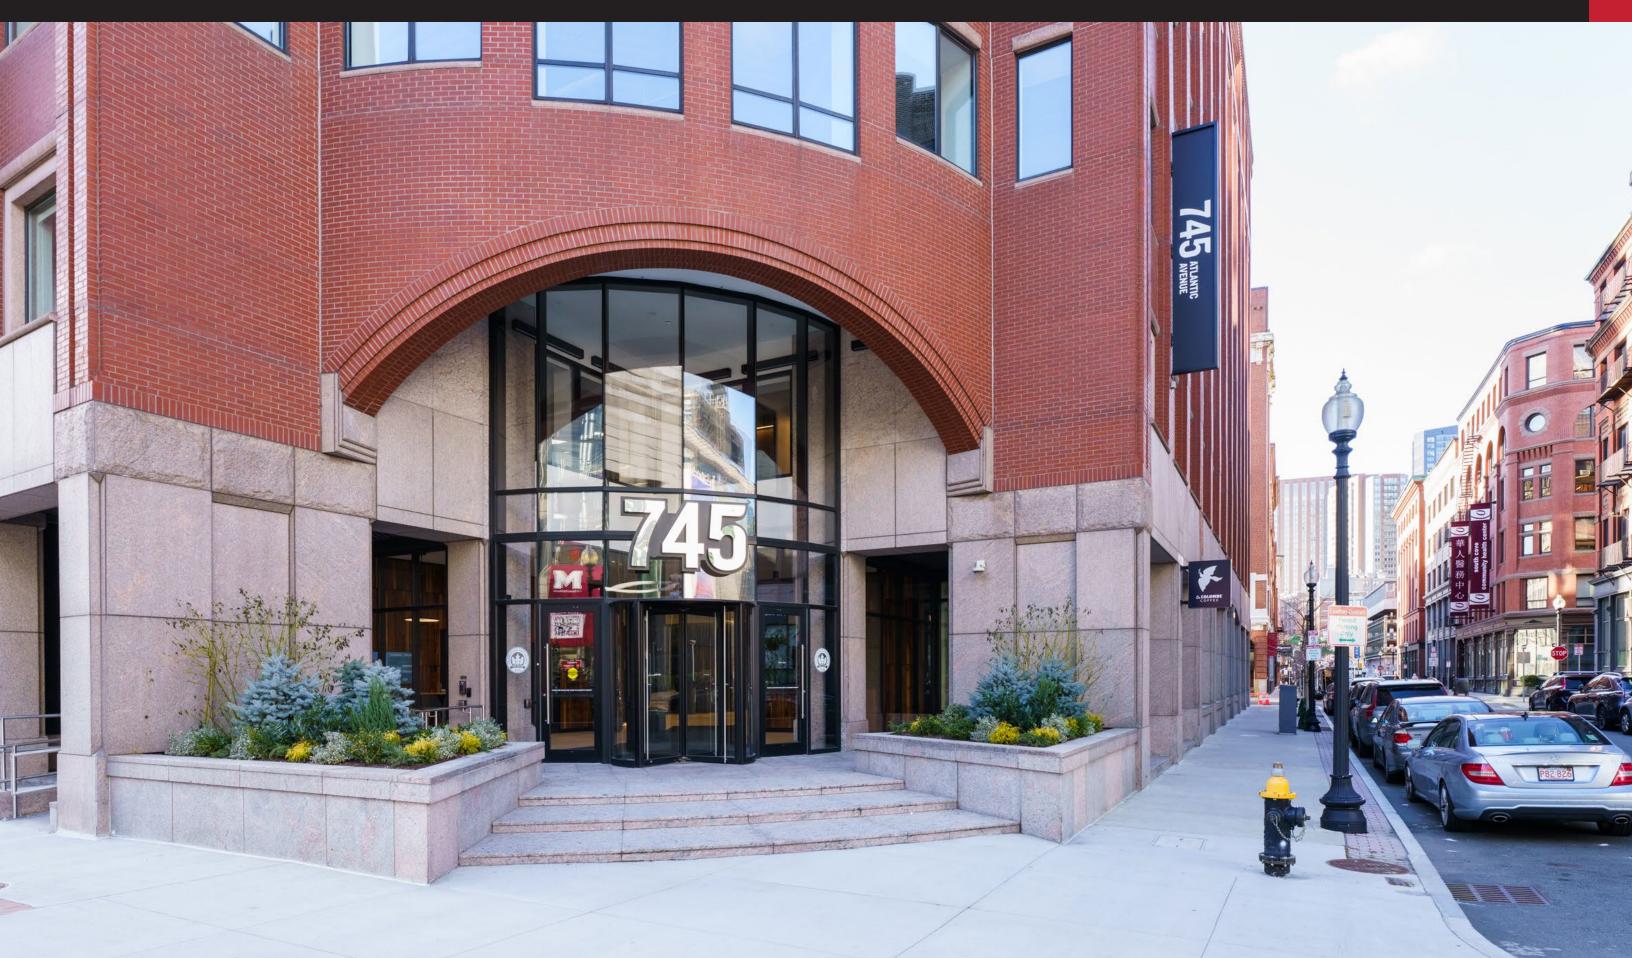

## PROJECT OVERVIEW

Turnkey café/coffee bar opportunity located at the ground floor of the newly converted 155,000 SF office/lab building, 745 Atlantic Avenue, in the heart of the Leather District. The space is situated along Beach Street and has dedicated storefront access, as well as interior lobby access into the café. This building is steps away from New England's largest transportation hub, South Station, including the newly constructed South Station tower, a mixed-use project consisting of office space and residential units. It is also at the confluence of the Downtown Crossing, Financial District and Chinatown neighborhoods.

This 1,480 SF space is a fully built-out, turnkey opportunity for a unique coffee operator along Beach Street with excellent visibility and accessibility off of Atlantic Ave from South Station.

### THE OPPORTUNITY

Unique 1,480 SF turnkey café/coffee bar opportunity with dedicated storefront and entry off of Beach Street, as well as access from newly renovated building lobby. This space is situated in the heart of the Leather District neighborhood, steps from South Station.