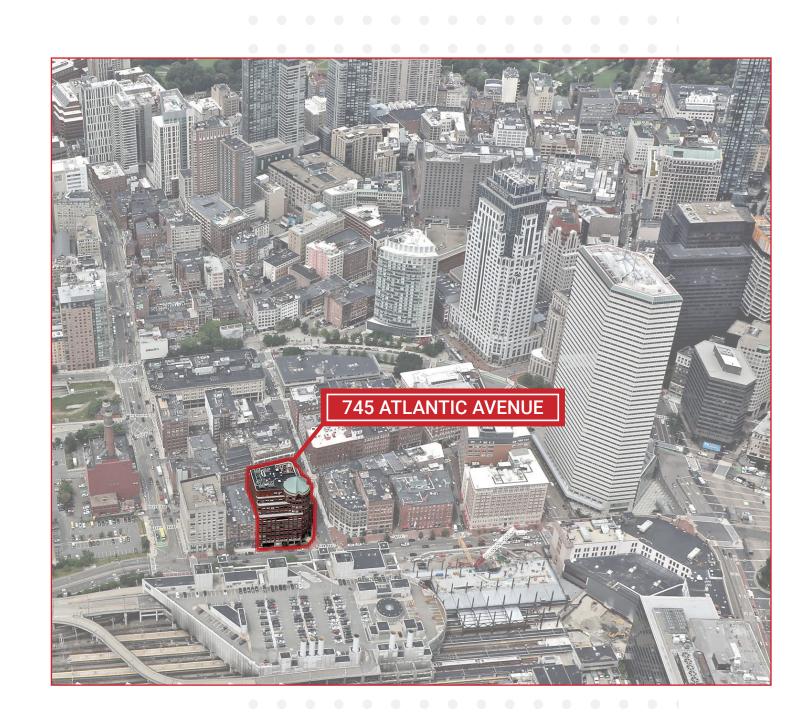

## PROJECT OVERVIEW

Turnkey café/coffee bar opportunity located at the ground floor of the newly converted 155,000 SF office/lab building, 745 Atlantic Avenue, in the heart of the Leather District. The space is situated along Beach Street and has dedicated storefront access, as well as interior lobby access into the café. This building is steps away from New England's largest transportation hub, South Station, including the newly constructed South Station tower, a mixed-use project consisting of office space and residential units. It is also at the confluence of the Downtown Crossing, Financial District and Chinatown neighborhoods.

## IN THE NEIGHBORHOOD

18,000

South Station daily entries (busiest stop in New England)

1.5M

riders per year on Amtrak

1.4M

visitors per year to the Greenway

210,100

employees within a one-mile radius

2.6M

square feet of new development in next 2 years

67,000

residents within one-mile radius

193,000

daytime population within one-mile radius

5

minute walk to Financial District

Lobby entrance into cafe