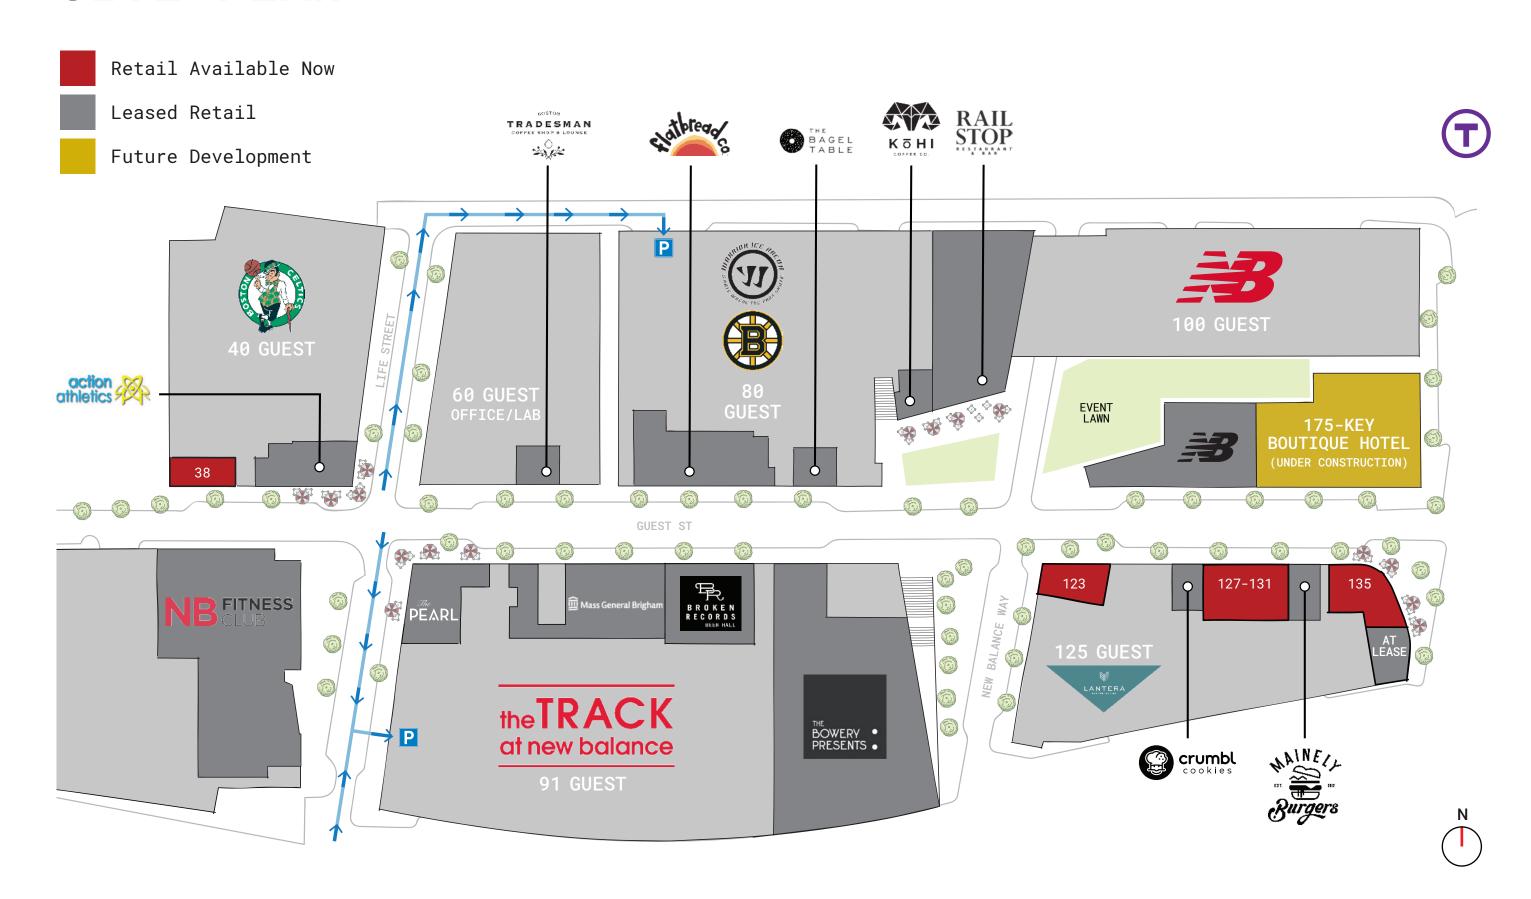

### SITE PLAN

## **AUERBACH CENTER: 40 GUEST ST**

40 Guest Street is a 135,000 sf building that is home to the Celtics Practice and Training Facility and includes 84,000 sf of lab innovation space occupied by Smart Labs. Action Athletics currently anchors the retail corner of Guest and Life Street and there is one remaining space of 1,858 SF available.

### LANTERA: 125 GUEST ST

Lantera includes 295 luxury residential units above a podium of approximately 16,500 sf of ground floor retail. The retail space is located directly across from the New Balance World Headquarter building and New Balance Flagship store. Retail opportunities range from approximately 1,000-5,300 sf with ability to accommodate a variety of restaurant, service and retail uses.