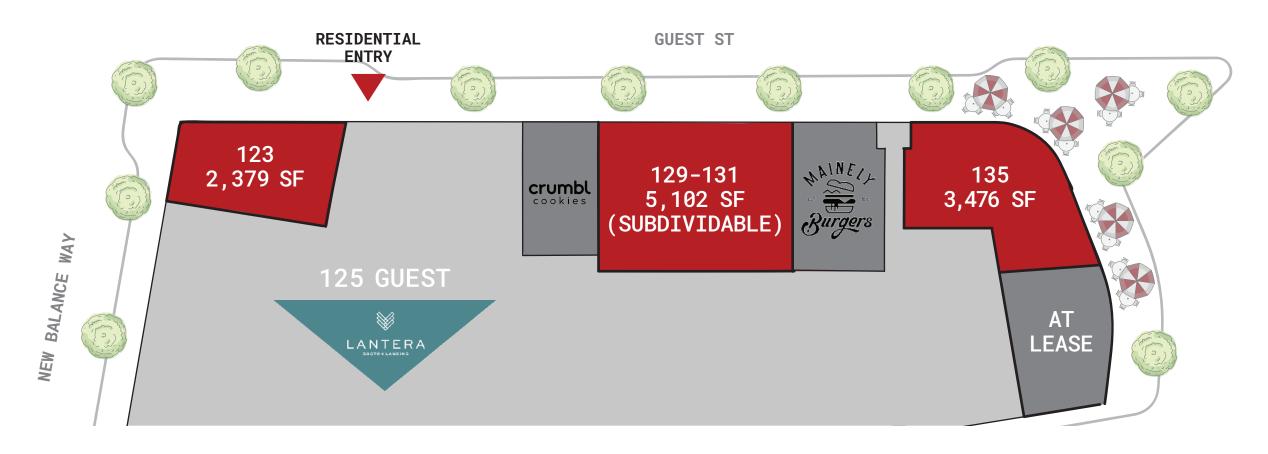

### LANTERA: 125 GUEST ST

Lantera includes 295 luxury residential units above a podium of approximately 16,500 sf of ground floor retail. The retail space is located directly across from the New Balance World Headquarter building and New Balance Flagship store. Retail opportunities range from approximately 1,000-5,300 sf with ability to accommodate a variety of restaurant, service and retail uses.