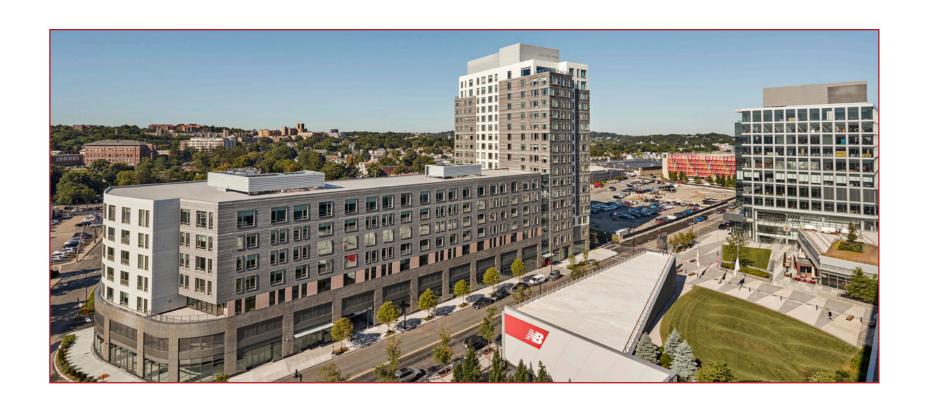

### LANTERA: 125 GUEST ST

Lantera includes 295 luxury residential units above a podium of approximately 16,500 sf of ground floor retail. The retail space is located directly across from the New Balance World Headquarter building and New Balance Flagship store. Retail opportunities range from approximately 1,000-5,300 sf with ability to accommodate a variety of restaurant, service and retail uses.