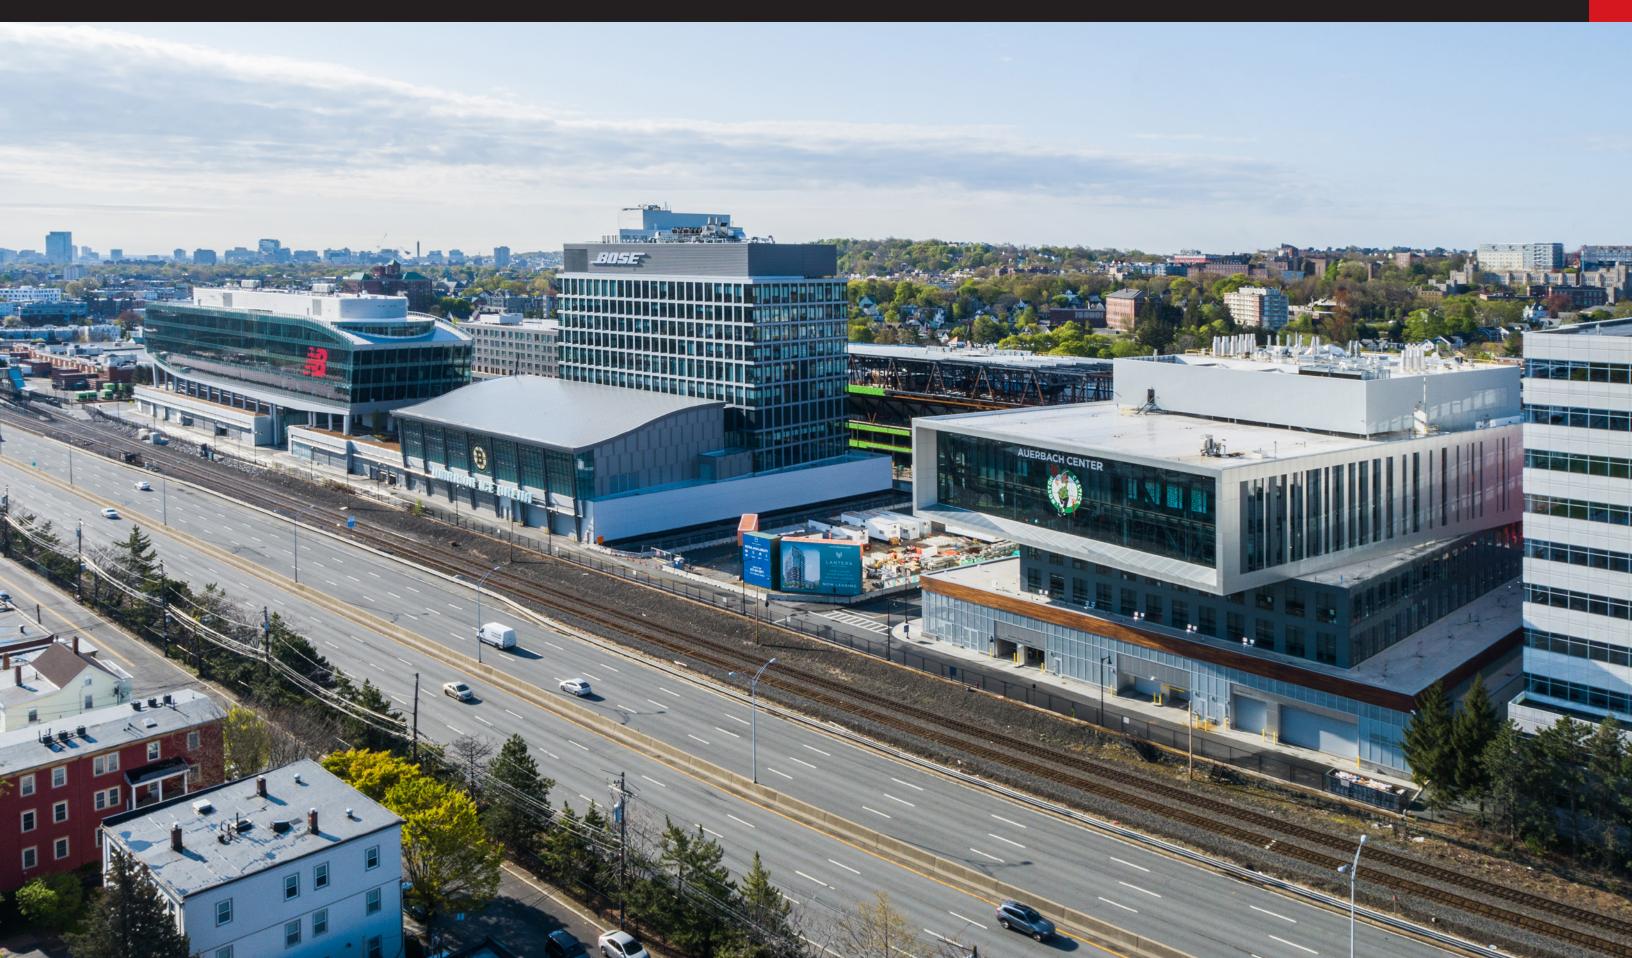

### PROJECT ORIENTATION

Boston Landing is a mixed-use project parallel to the Mass Pike, consisting of approximately 1.76MSF and located just minutes from Downtown Boston.

The development is home to New Balance's HQ, the Boston Bruins and Celtics practice facilities, 750,000 SF of office/lab, 295-residential units and over 80,000 SF of retail at Boston Landing. The TRACK at new balance has a capacity for a 5,000 spectator sports venue, and the Roadrunner Live Music Venue, operated by The Bowery Presents, hosts up to 3,500 people.