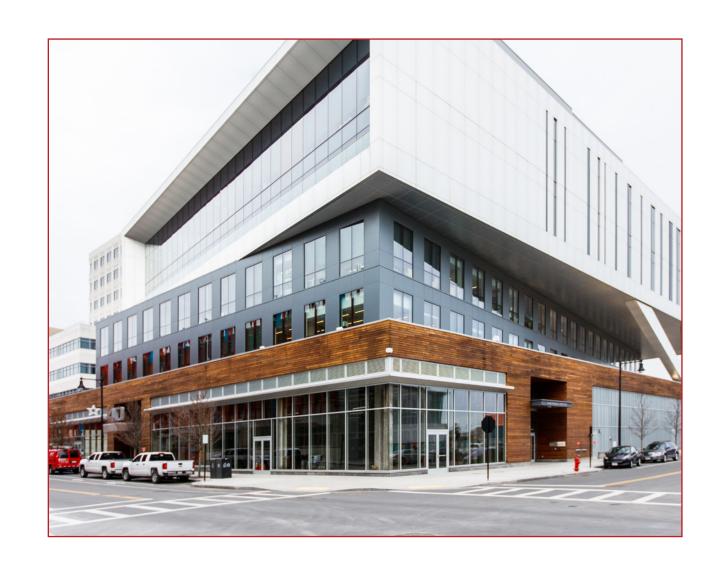

## **AUERBACH CENTER: 40 GUEST ST**

40 Guest Street is a 135,000 sf building that is home to the Celtics Practice and Training Facility and includes 84,000 sf of lab innovation space occupied by Smart Labs. Action Athletics currently anchors the retail corner of Guest and Life Street and there is one remaining space of 1,858 SF available.