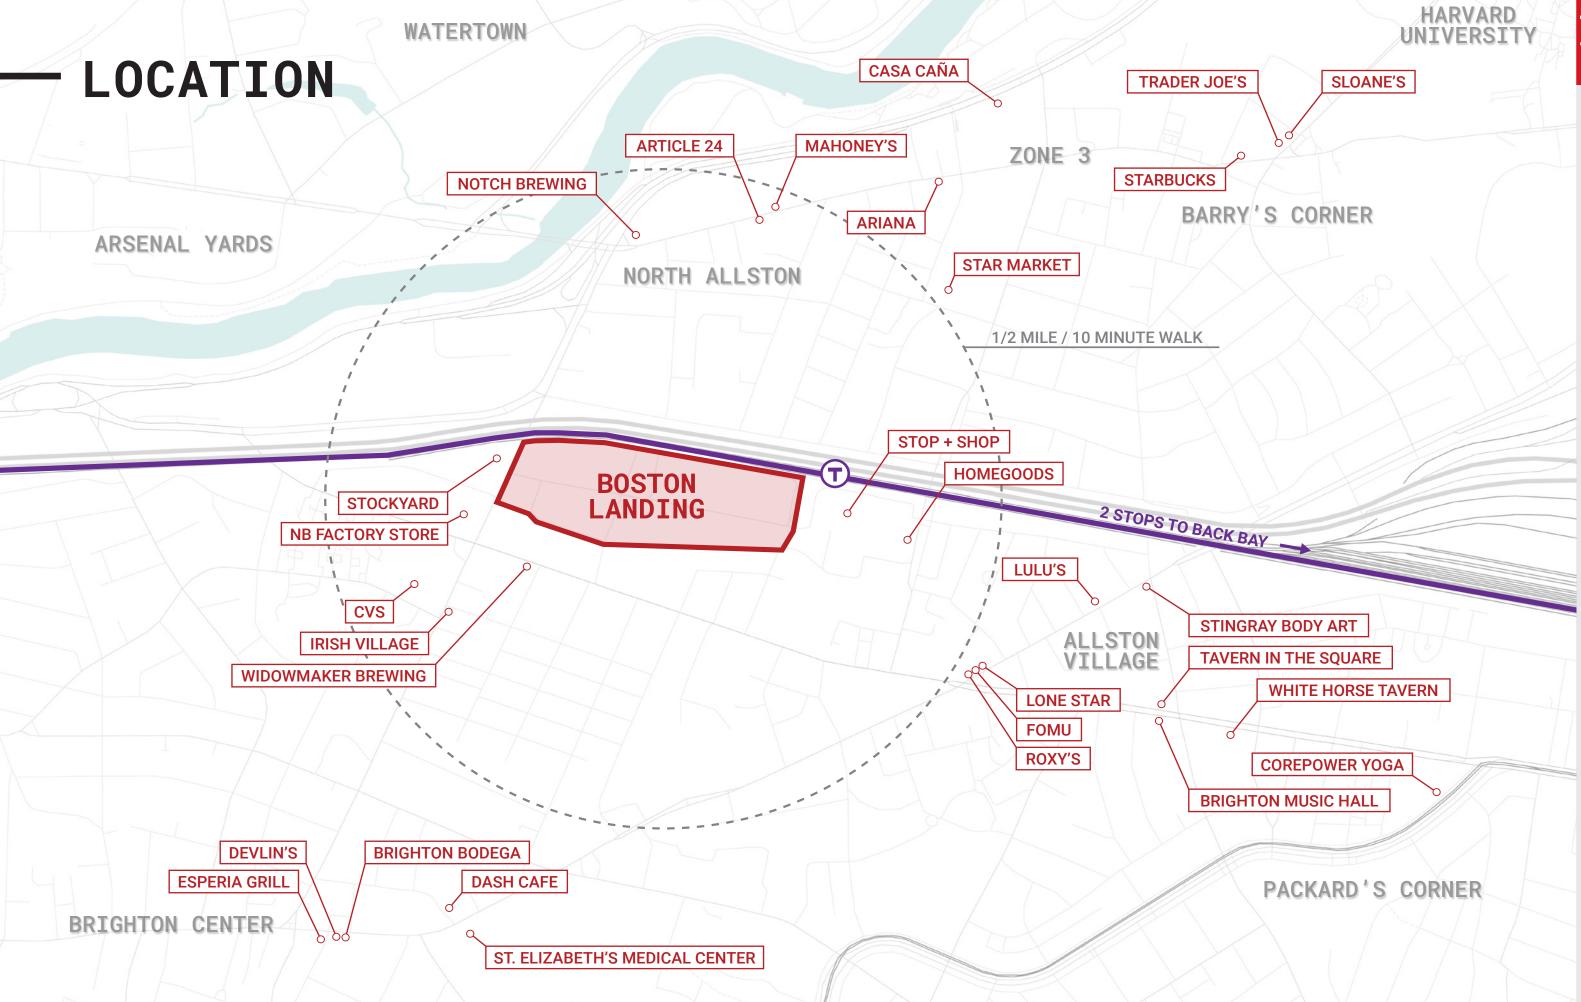

9,500

residents living within a 1/2 miles radius

2,000

businesses within a 1-mile radius

9,400

employees within a 1/2 mile radius

19,000

daily Purple Line ridership