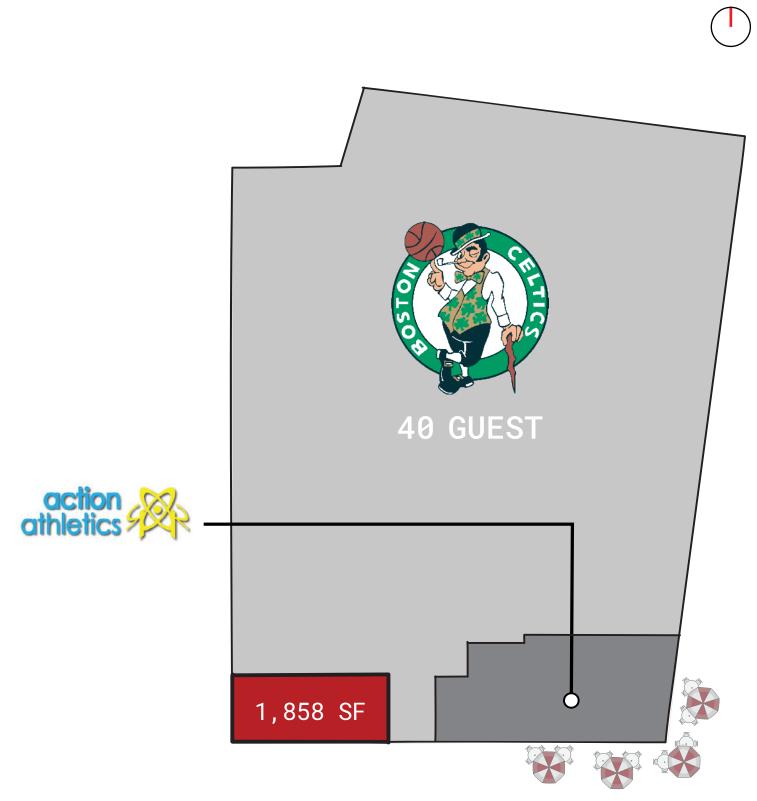

## **AUERBACH CENTER: 40 GUEST ST**

40 Guest Street is a 135,000 sf building that is home to the Celtics Practice and Training Facility and includes 84,000 sf of lab innovation space occupied by Smart Labs. Action Athletics currently anchors the retail corner of Guest and Life Street and there is one remaining space of 1,858 SF available.