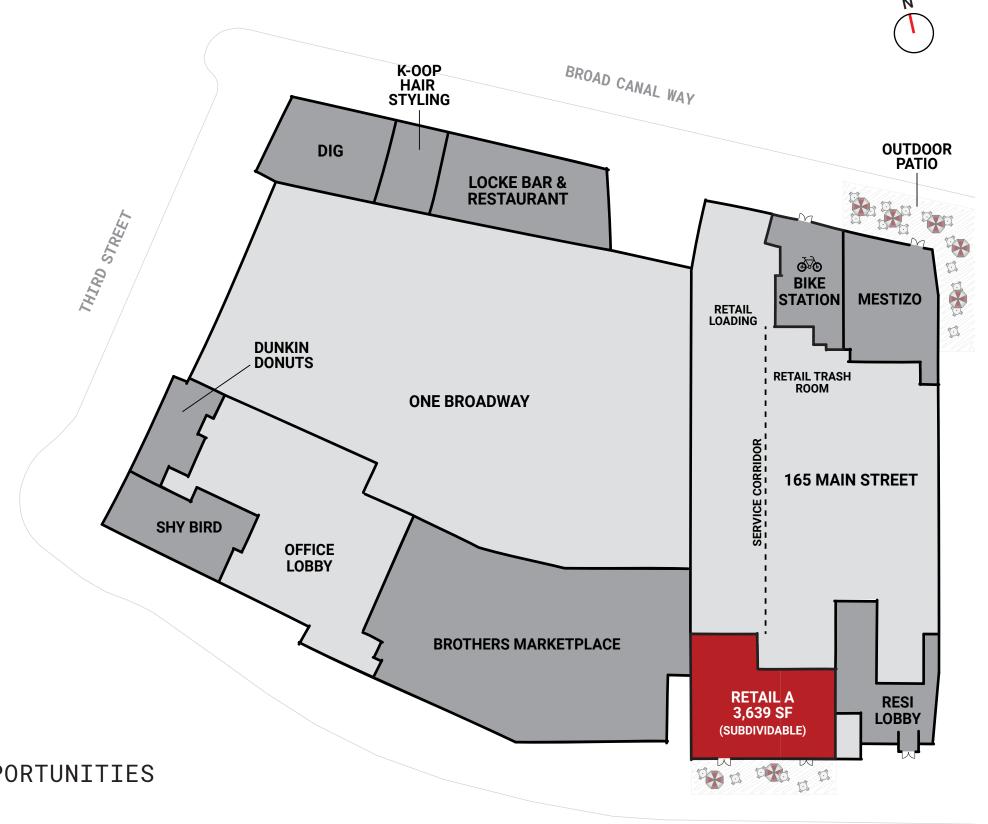

## THE OPPORTUNITY

There is only one remaining retail space available at 165 Main Street, which fronts a revitalized Main Street and the MIT Sloan School of Management. The retail space is envisioned as a neighborhood amenity that can take advantage of the foot traffic on Main Street, grocery store co-tenancy, and close proximity to the One65 residential lobby.

AVAILABLE NOW

18' + CEILINGS

AMPLE FRONTAGE + SIGNAGE OPPORTUNITIES

NEW CONSTRUCTION 300 UNIT RESIDENTIAL BUILDING

MAIN STREET