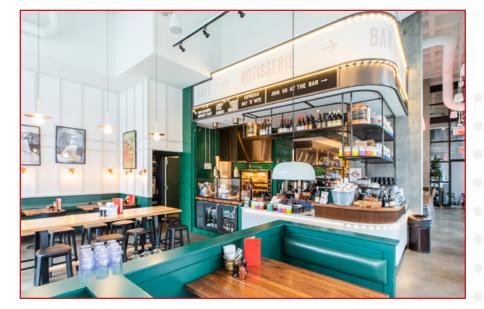

## THE OPPORTUNITY

There is only one remaining retail space available at 165 Main Street, which fronts a revitalized Main Street and the MIT Sloan School of Management. The retail space is envisioned as a neighborhood amenity that can take advantage of the foot traffic on Main Street, grocery store co-tenancy, and close proximity to the One65 residential lobby.

AVAILABLE NOW

18' + CEILINGS

AMPLE FRONTAGE + SIGNAGE OPPORTUNITIES

NEW CONSTRUCTION 300 UNIT RESIDENTIAL BUILDING

MAIN STREET