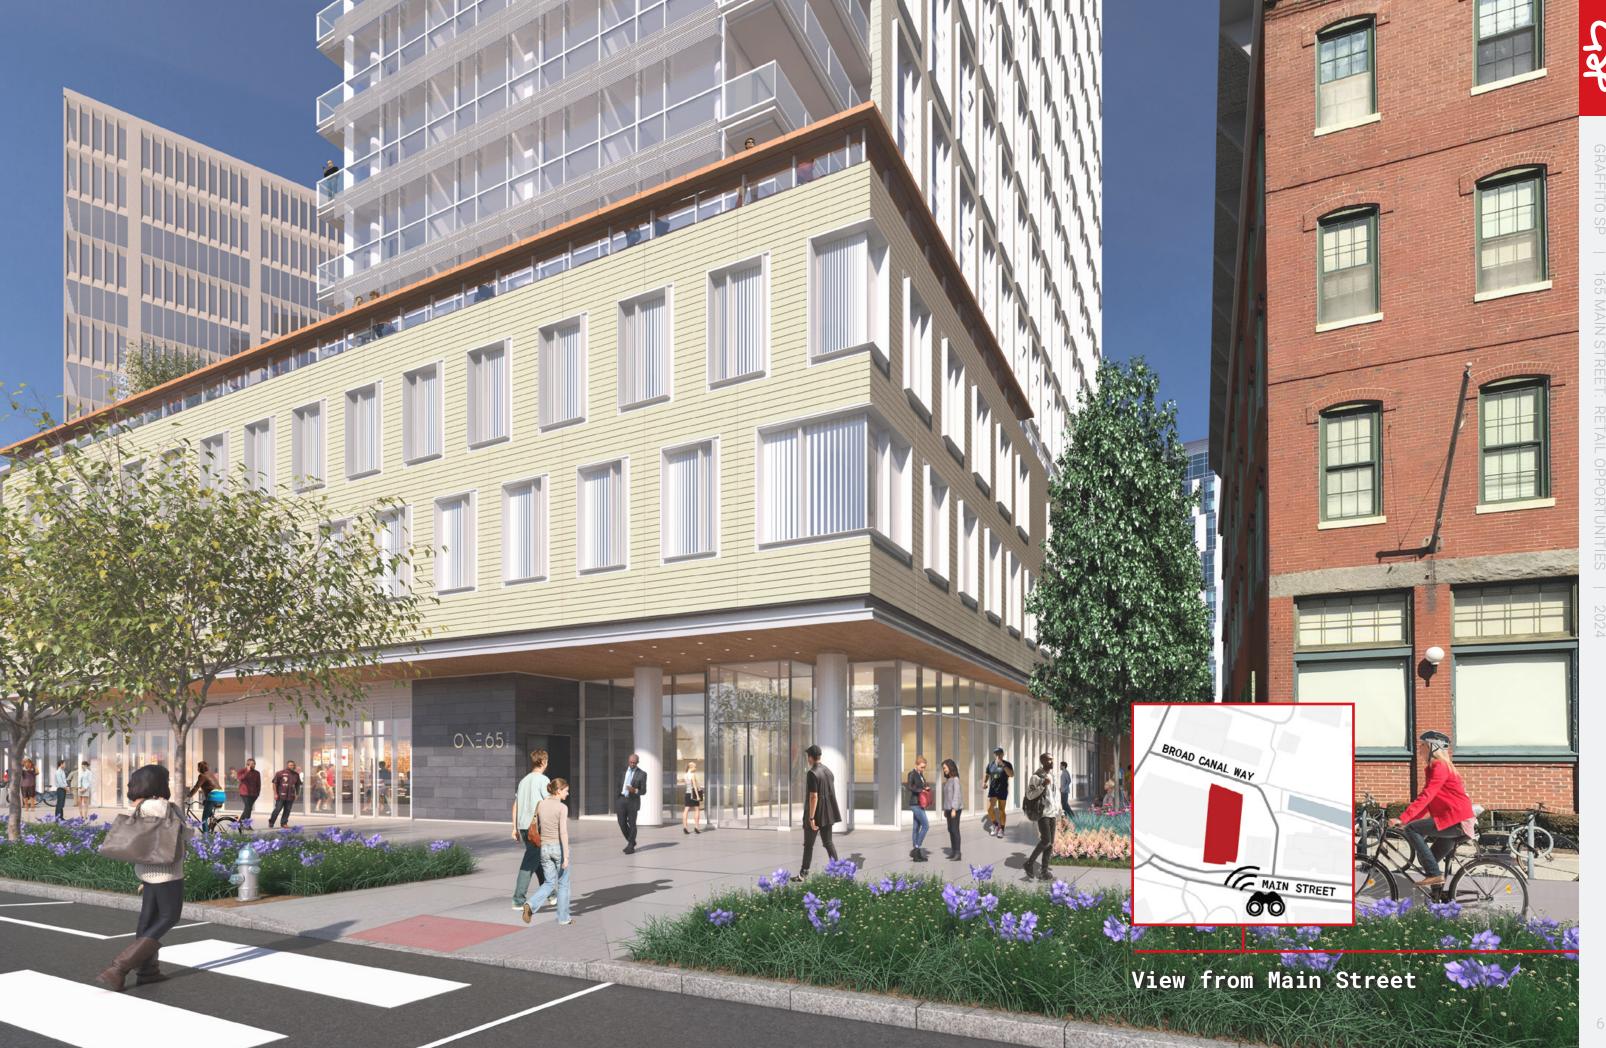

## THE OPPORTUNITY

There is only one remaining retail space available at 165 Main Street, which fronts a revitalized Main Street and the MIT Sloan School of Management. The retail space is envisioned as a neighborhood amenity that can take advantage of the foot traffic on Main Street, grocery store co-tenancy, and close proximity to the One65 residential lobby.

AVAILABLE NOW

18' + CEILINGS

AMPLE FRONTAGE + SIGNAGE OPPORTUNITIES

NEW CONSTRUCTION 300 UNIT RESIDENTIAL BUILDING

MAIN STREET