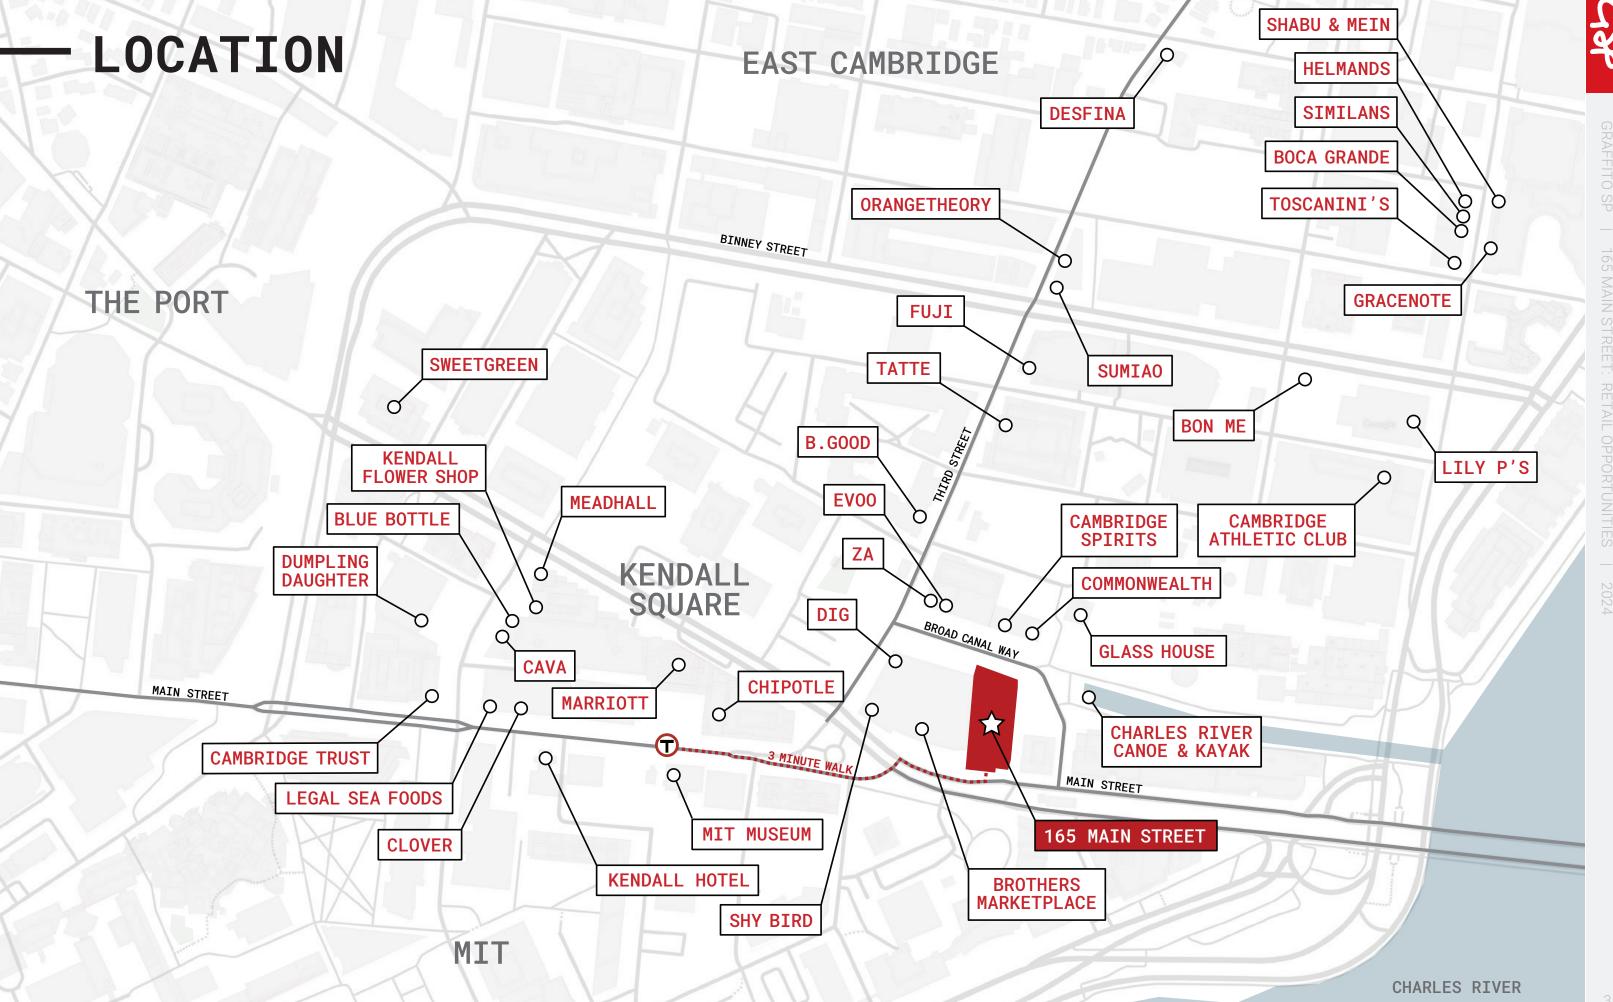

One65 is uniquely positioned in the heart of Kendall Square steps from the Kendall Square Redline MBTA T-Station. This 300-unit mixed-use residential project includes a total of 6,500 sf of ground floor retail fronting Broad Canal and Main Street.

#### IN THE NEIGHBORHOOD

10,000

monthly visitors to One Broadway

37,500

employees within a half-mile radius

5,000

people living within a half-mile radius

15,440

daily red line ridership at the Kendall T station

#### LARGEST EMPLOYERS:

165 MAIN STREET: RETAIL OPPORTUNITIES | 2024

7