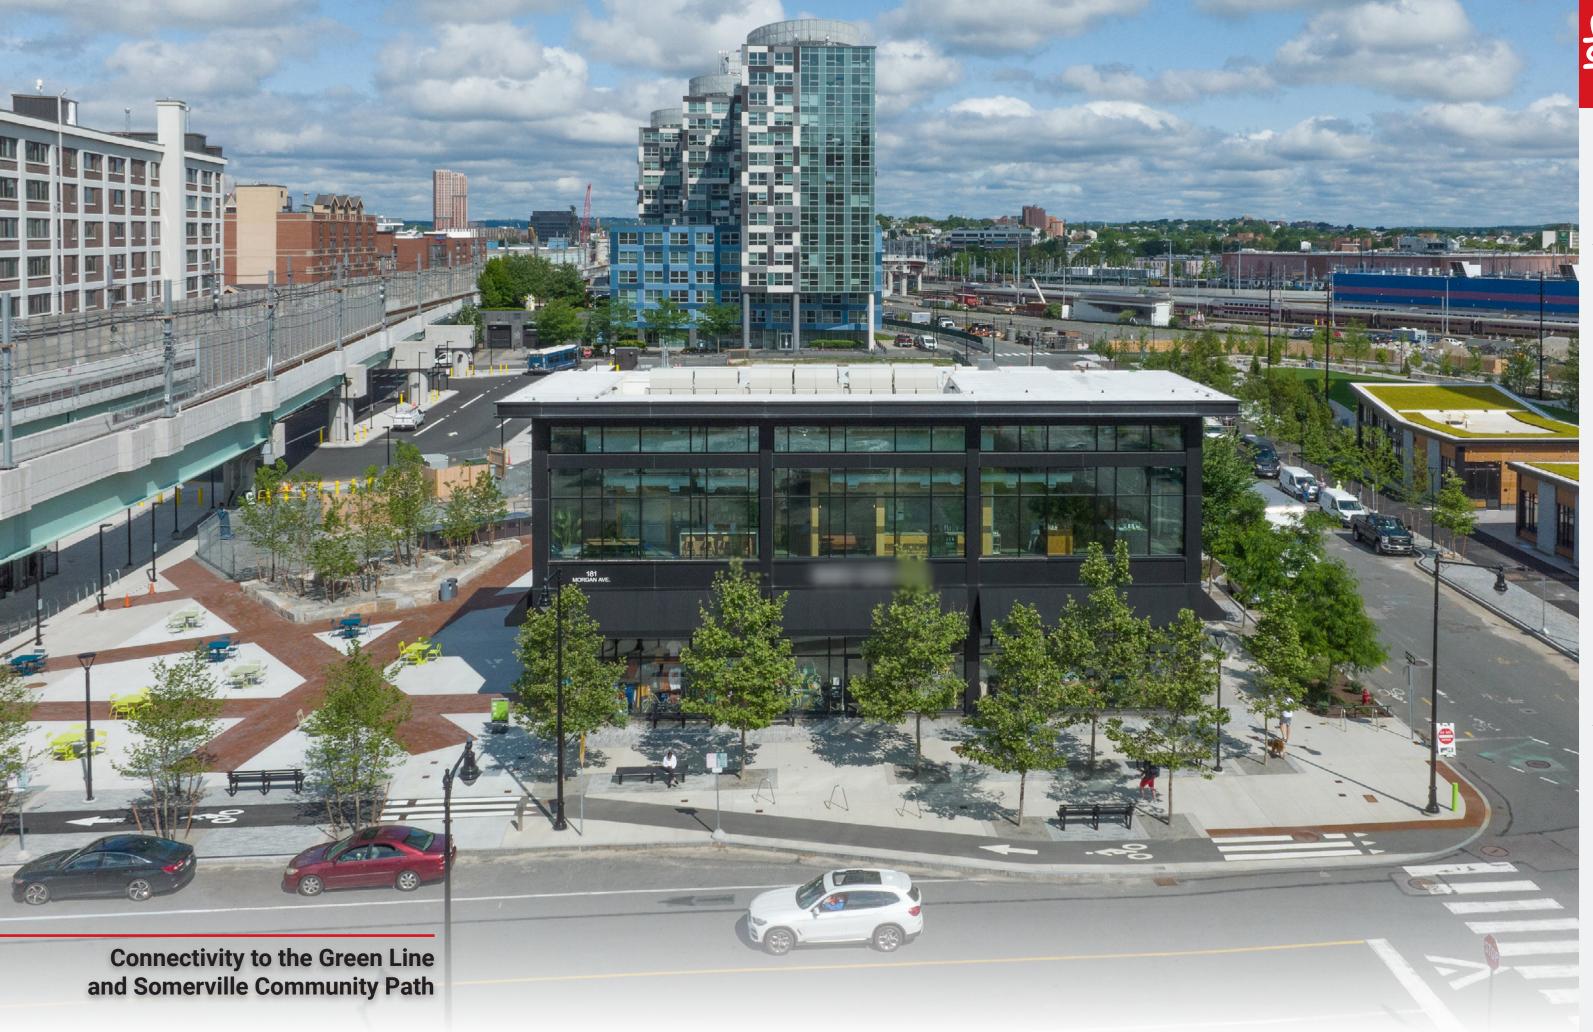

Available in Spring 2025, approximately 8,000 SF of retail space will be offered at the entrance of the Cambridge Crossing development, just steps from the Lechmere MBTA Station.

### THE OPPORTUNITY

Unlock the perfect location for your business at 181 Morgan Ave, right next to the Lechmere MBTA Station. This fully built-out, second-generation retail space offers high visibility on North First Street, a spacious outdoor patio, and convenient rear loading access—ideal for seamless operations.