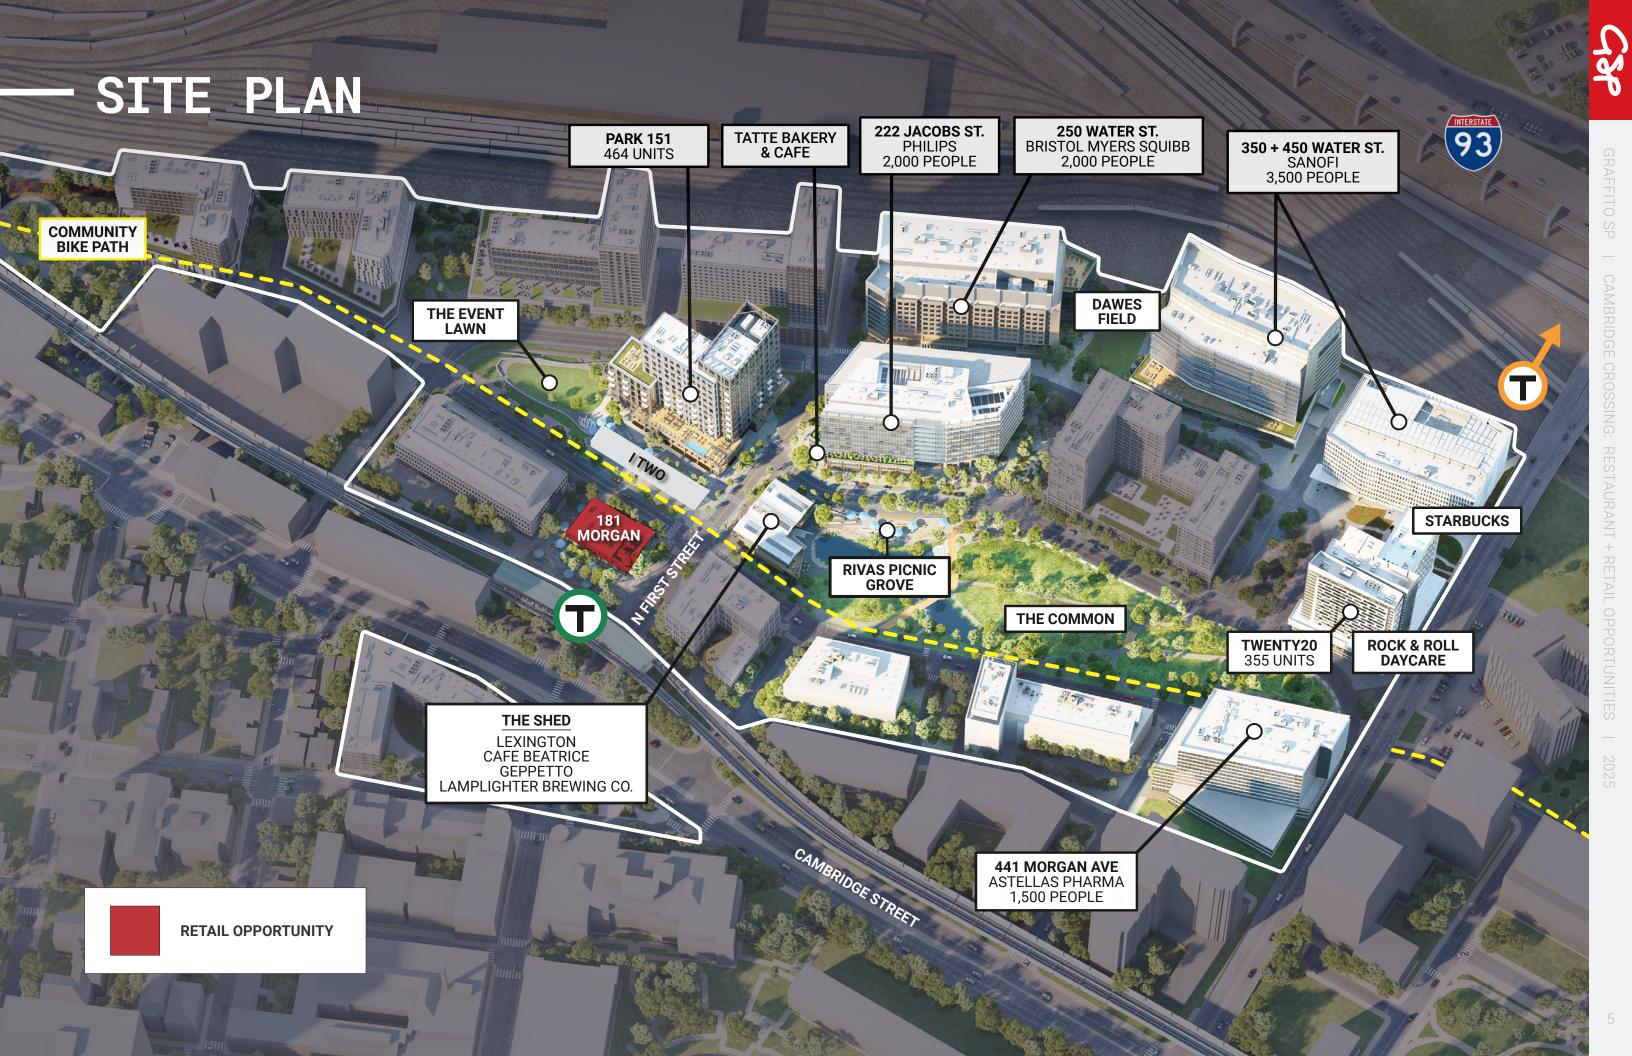

#### LARGEST EMPLOYERS:

### THE OPPORTUNITY

Unlock the perfect location for your business at 181 Morgan Ave, right next to the Lechmere MBTA Station. This fully built-out, second-generation retail space offers high visibility on North First Street, a spacious outdoor patio, and convenient rear loading access—ideal for seamless operations.

#### **MORGAN AVE**