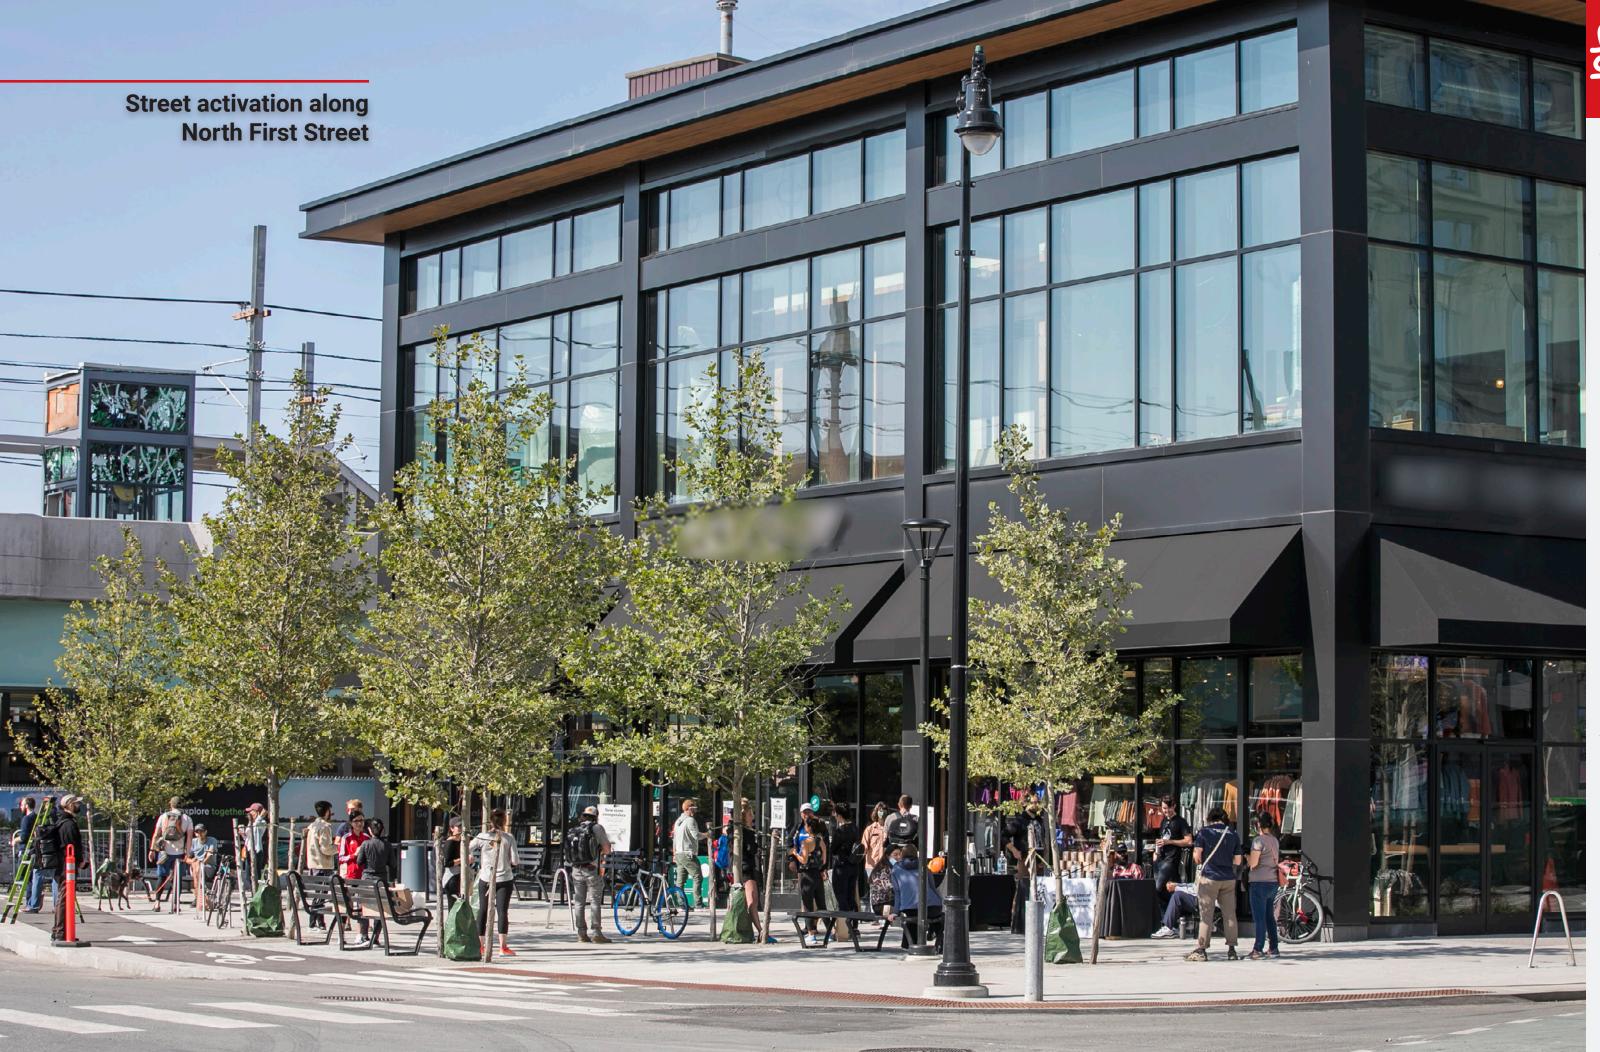

### THE OPPORTUNITY

Unlock the perfect location for your business at 181 Morgan Ave, right next to the Lechmere MBTA Station. This fully built-out, second-generation retail space offers high visibility on North First Street, a spacious outdoor patio, and convenient rear loading access—ideal for seamless operations.

AVAILABLE SPRING 2025

UP TO 8,002 SF

NORTH FIRST STREET FRONTAGE

18'+ CEILING HEIGHTS

OUTDOOR SEATING / PROGRAMMING SPACE