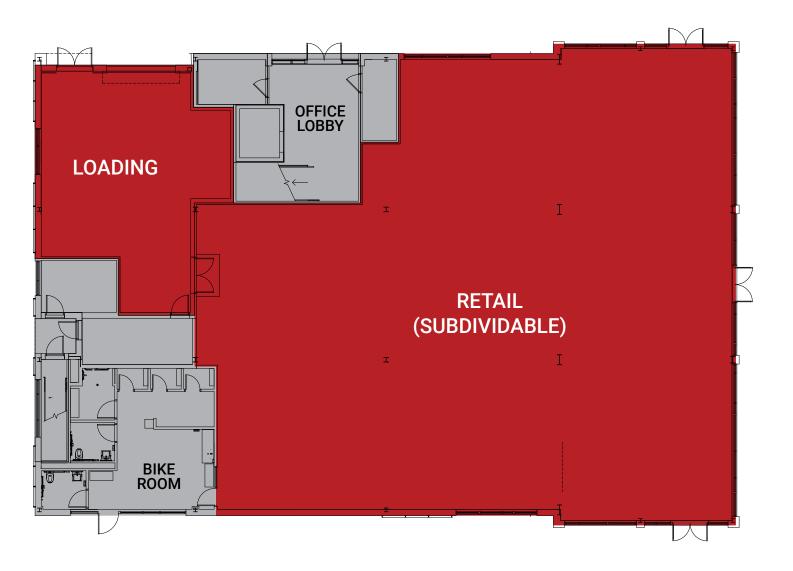

### THE OPPORTUNITY

Unlock the perfect location for your business at 181 Morgan Ave, right next to the Lechmere MBTA Station. This fully built-out, second-generation retail space offers high visibility on North First Street, a spacious outdoor patio, and convenient rear loading access—ideal for seamless operations.

AVAILABLE SPRING 2025

UP TO 8,002 SF

NORTH FIRST STREET FRONTAGE

18'+ CEILING HEIGHTS

OUTDOOR SEATING / PROGRAMMING SPACE