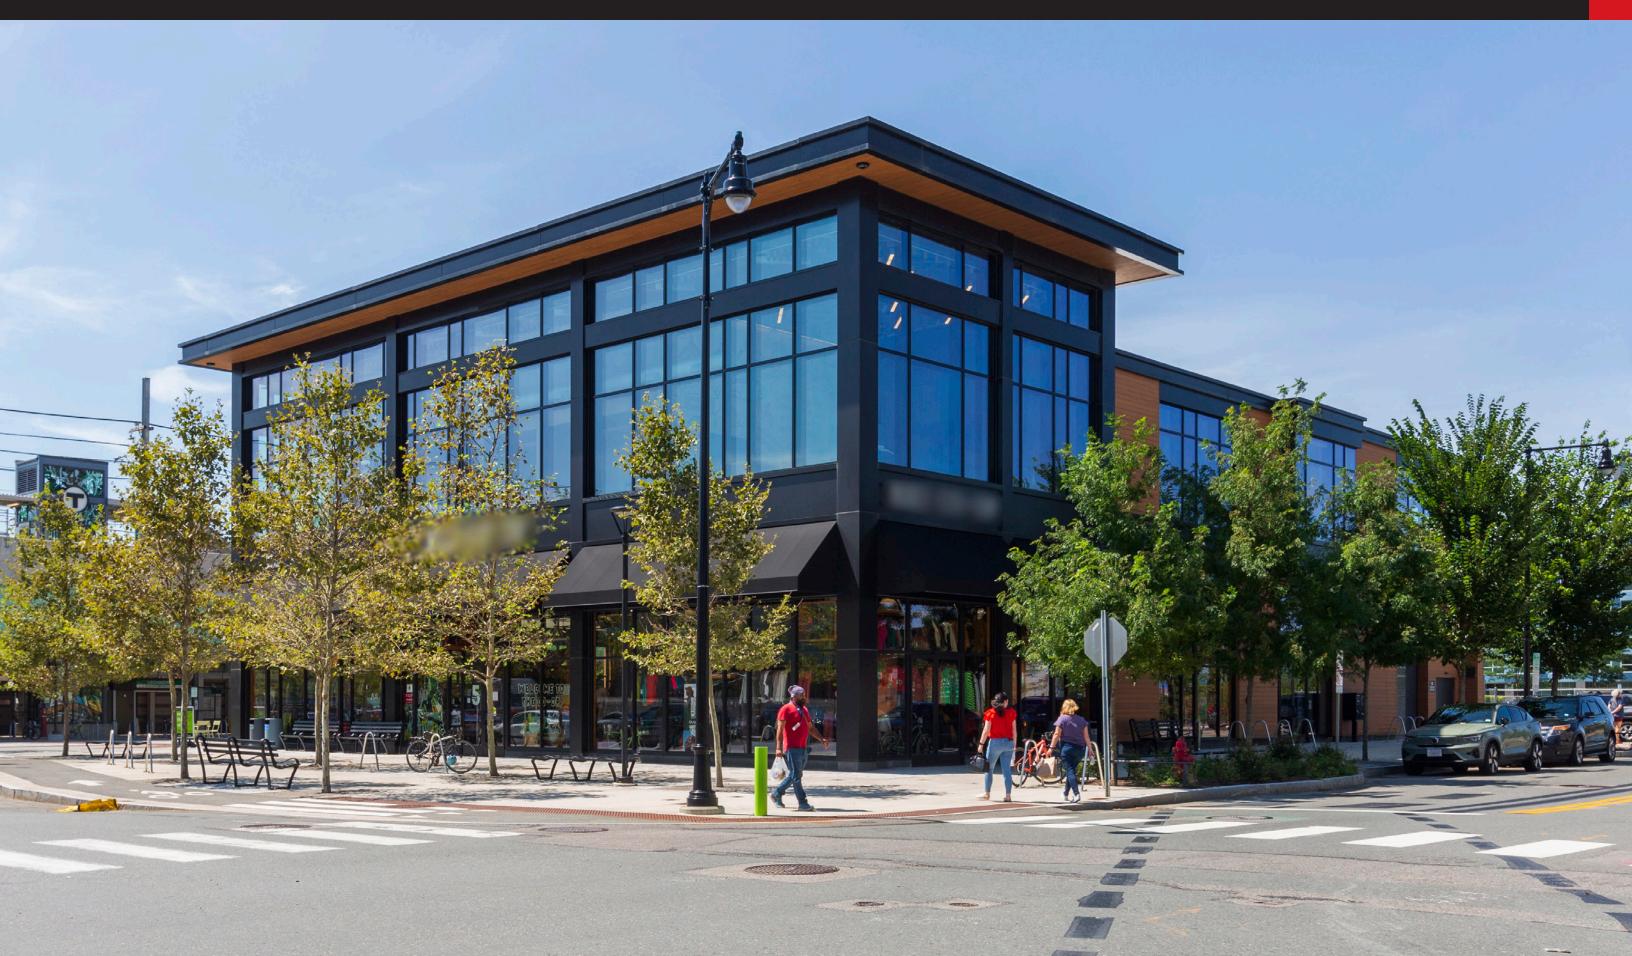

Available in Spring 2025, approximately 8,000 SF of retail space will be offered at the entrance of the Cambridge Crossing development, just steps from the Lechmere MBTA Station.

### THE OPPORTUNITY

Unlock the perfect location for your business at 181 Morgan Ave, right next to the Lechmere MBTA Station. This fully built-out, second-generation retail space offers high visibility on North First Street, a spacious outdoor patio, and convenient rear loading access—ideal for seamless operations.

AVAILABLE SPRING 2025

UP TO 8,002 SF

NORTH FIRST STREET FRONTAGE

18'+ CEILING HEIGHTS

OUTDOOR SEATING / PROGRAMMING SPACE