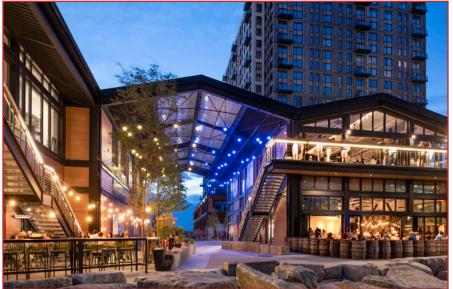

#### PROJECT OVERVIEW

Cambridge Crossing (CX) is a mixedused, transit-rich neighborhood for creators, residents, and urban explorers.

With 4.5 million square feet of new mixed-use development intertwined with 11 acres of open space, CX is connected to Kendall Square along First Street and the East Cambridge commercial district along Cambridge Street.

### THE OPPORTUNITY

Unlock the perfect location for your business at 181 Morgan Ave, right next to the Lechmere MBTA Station. This fully built-out, second-generation retail space offers high visibility on North First Street, a spacious outdoor patio, and convenient rear loading access—ideal for seamless operations.