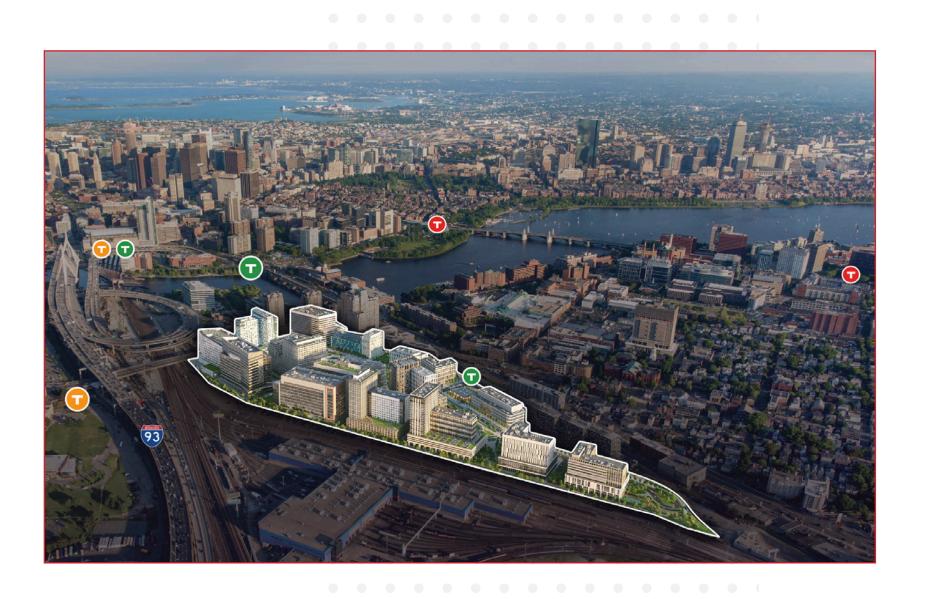

#### PROJECT OVERVIEW

Cambridge Crossing (CX) is a mixedused, transit-rich neighborhood for creators, residents, and urban explorers.

With 4.5 million square feet of new mixed-use development intertwined with 11 acres of open space, CX is connected to Kendall Square along First Street and the East Cambridge commercial district along Cambridge Street.

#### IN THE NEIGHBORHOOD

5,000

CX residential units existing and in development

100,000+

square feet of eclectic retail and dining in CX

2.1

million square feet of CX science and tech space

103,854