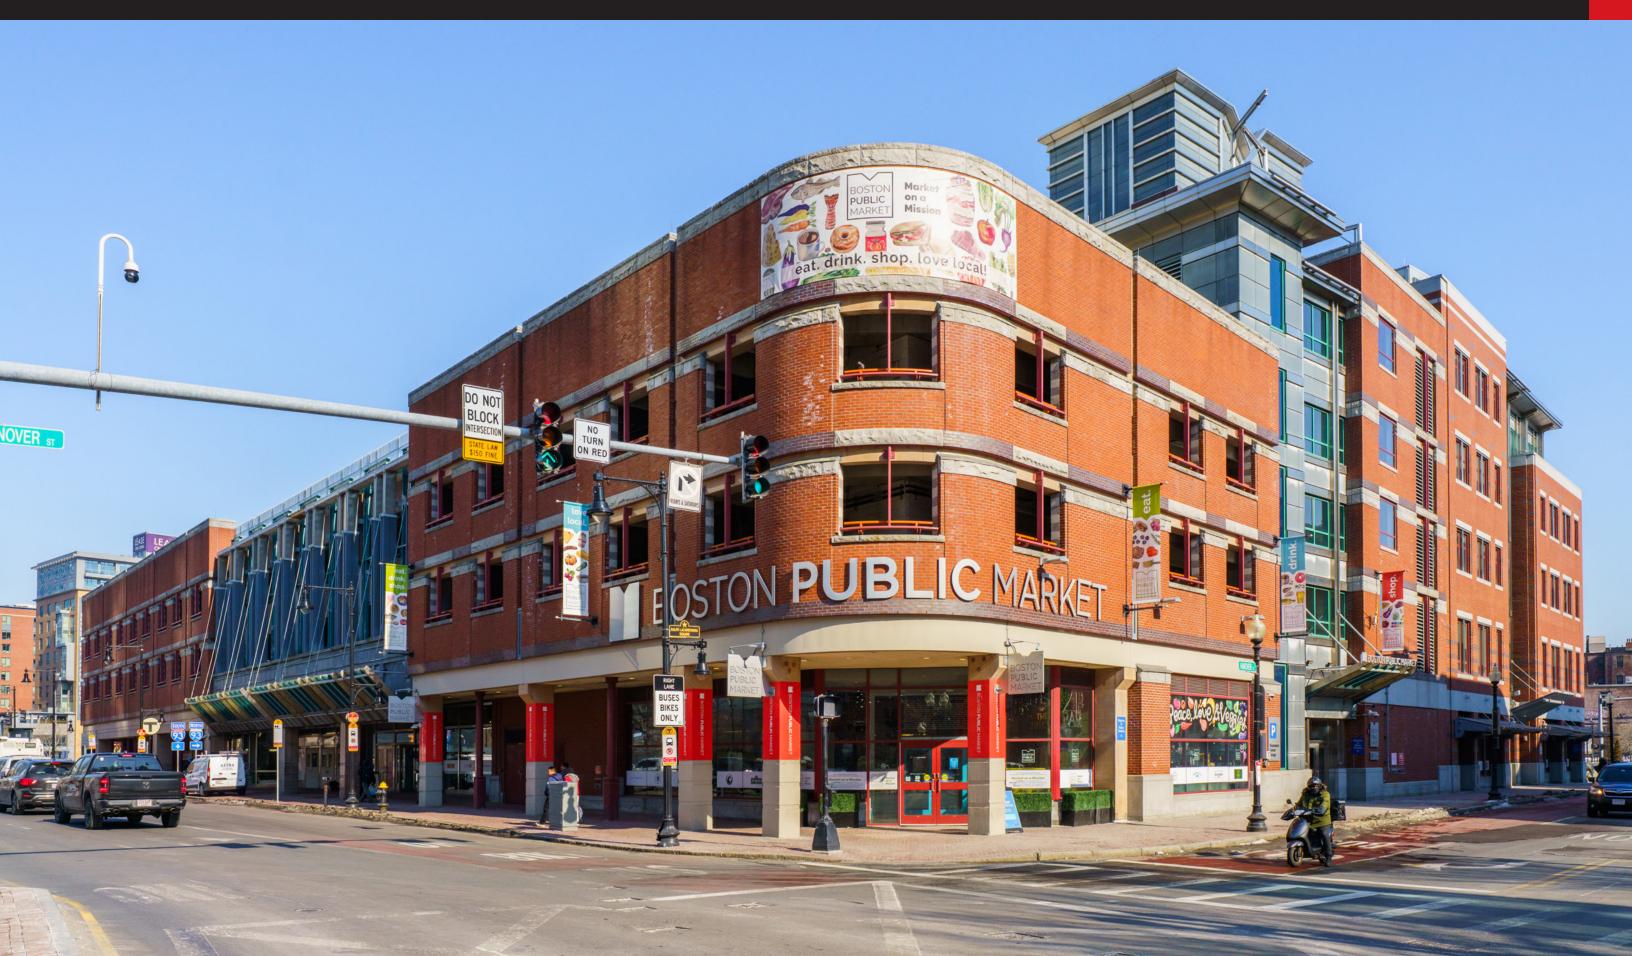

### **PROJECT ORIENTATION**

Boston Public Market is an indoor yearround marketplace featuring the best local businesses in the region. Located in the heart of Downtown Boston along the Rose Kennedy Greenway, it is one of the busiest and densest intersections in the City of Boston with a vibrant office and tourist population that is active 24/7.

This second-generation opportunity is being offered at the corner of Congress and Sudbury Streets. It is located within a short walk to the North End, TD Garden, Faneuil Hall Marketplace, and the Financial District. Additionally, the building sits directly above the Haymarket MBTA station and benefits from a validated parking program in the parking garage above the Market.