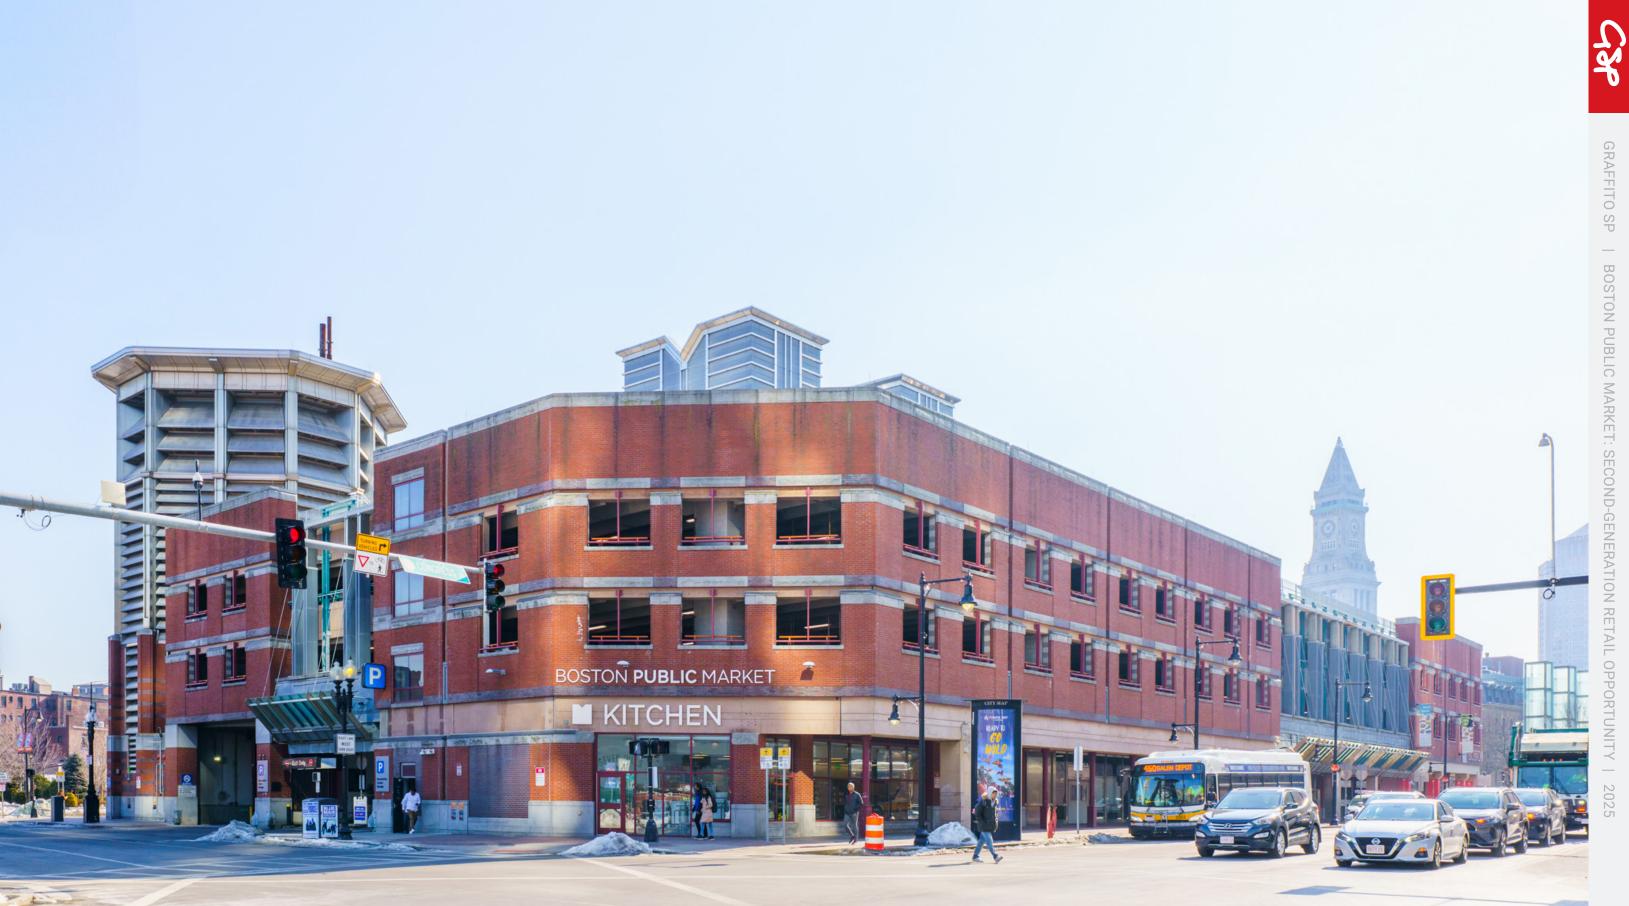

### **PROJECT ORIENTATION**

Boston Public Market is an indoor yearround marketplace featuring the best local businesses in the region. Located in the heart of Downtown Boston along the Rose Kennedy Greenway, it is one of the busiest and densest intersections in the City of Boston with a vibrant office and tourist population that is active 24/7.

This second-generation opportunity is being offered at the corner of Congress and Sudbury Streets. It is located within a short walk to the North End, TD Garden, Faneuil Hall Marketplace, and the Financial District. Additionally, the building sits directly above the Haymarket MBTA station and benefits from a validated parking program in the parking garage above the Market.

### **FLOOR PLAN**

This 2,843 SF second-generation retail space features existing restaurant/kitchen infrastructure, high ceilings, expansive frontage, and great signage opportunities. This opportunity has direct access to the Boston Public Market and benefits from immediate adjacency to the Greenway, City Hall Plaza and the newly developed One Congress, a 1 MSF fully occupied Class A office space.

AVAILABLE Q3 2025

18'+ CEILINGS

POTENTIAL PROGRAMMABLE OUTDOOR SPACE

MAIN FRONTAGE ALONG CONGRESS STREET

VALIDATED GARAGE PARKING

DIRECT ACCESS TO LOADING DOCK

**CONGRESS ST.** 

Located at the key corner of Congress & Sudbury Streets