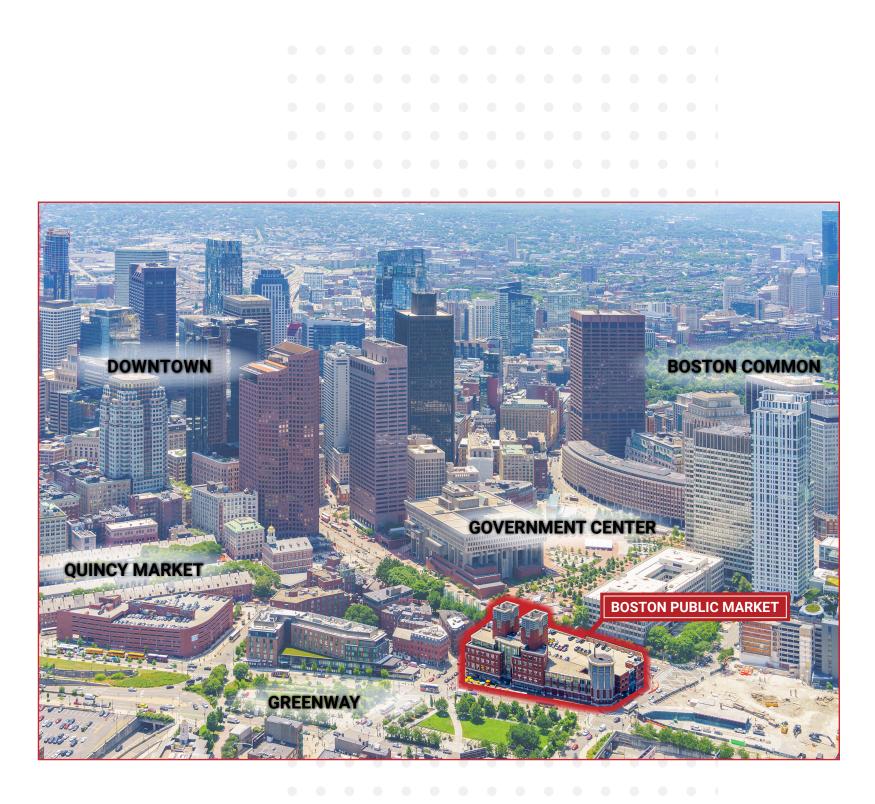

### **PROJECT ORIENTATION**

Boston Public Market is an indoor yearround marketplace featuring the best local businesses in the region. Located in the heart of Downtown Boston along the Rose Kennedy Greenway, it is one of the busiest and densest intersections in the City of Boston with a vibrant office and tourist population that is active 24/7.

This second-generation opportunity is being offered at the corner of Congress and Sudbury Streets. It is located within a short walk to the North End, TD Garden, Faneuil Hall Marketplace, and the Financial District. Additionally, the building sits directly above the Haymarket MBTA station and benefits from a validated parking program in the parking garage above the Market.