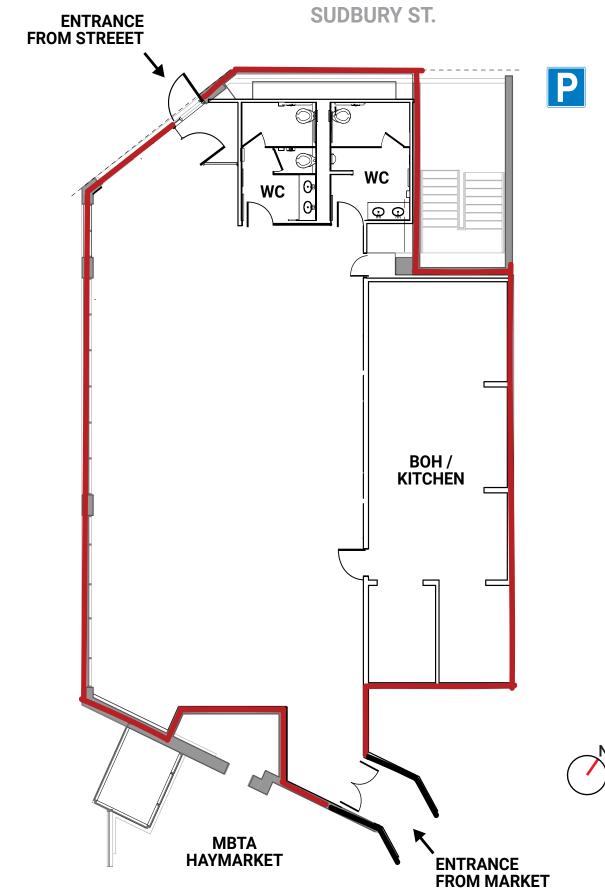

### **FLOOR PLAN**

This 2,843 SF second-generation retail space features existing restaurant/kitchen infrastructure, high ceilings, expansive frontage, and great signage opportunities. This opportunity has direct access to the Boston Public Market and benefits from immediate adjacency to the Greenway, City Hall Plaza and the newly developed One Congress, a 1 MSF fully occupied Class A office space.

AVAILABLE Q3 2025

18'+ CEILINGS

POTENTIAL PROGRAMMABLE OUTDOOR SPACE

MAIN FRONTAGE ALONG CONGRESS STREET

VALIDATED GARAGE PARKING

DIRECT ACCESS TO LOADING DOCK

**CONGRESS ST.** 

Located at the key corner of Congress & Sudbury Streets