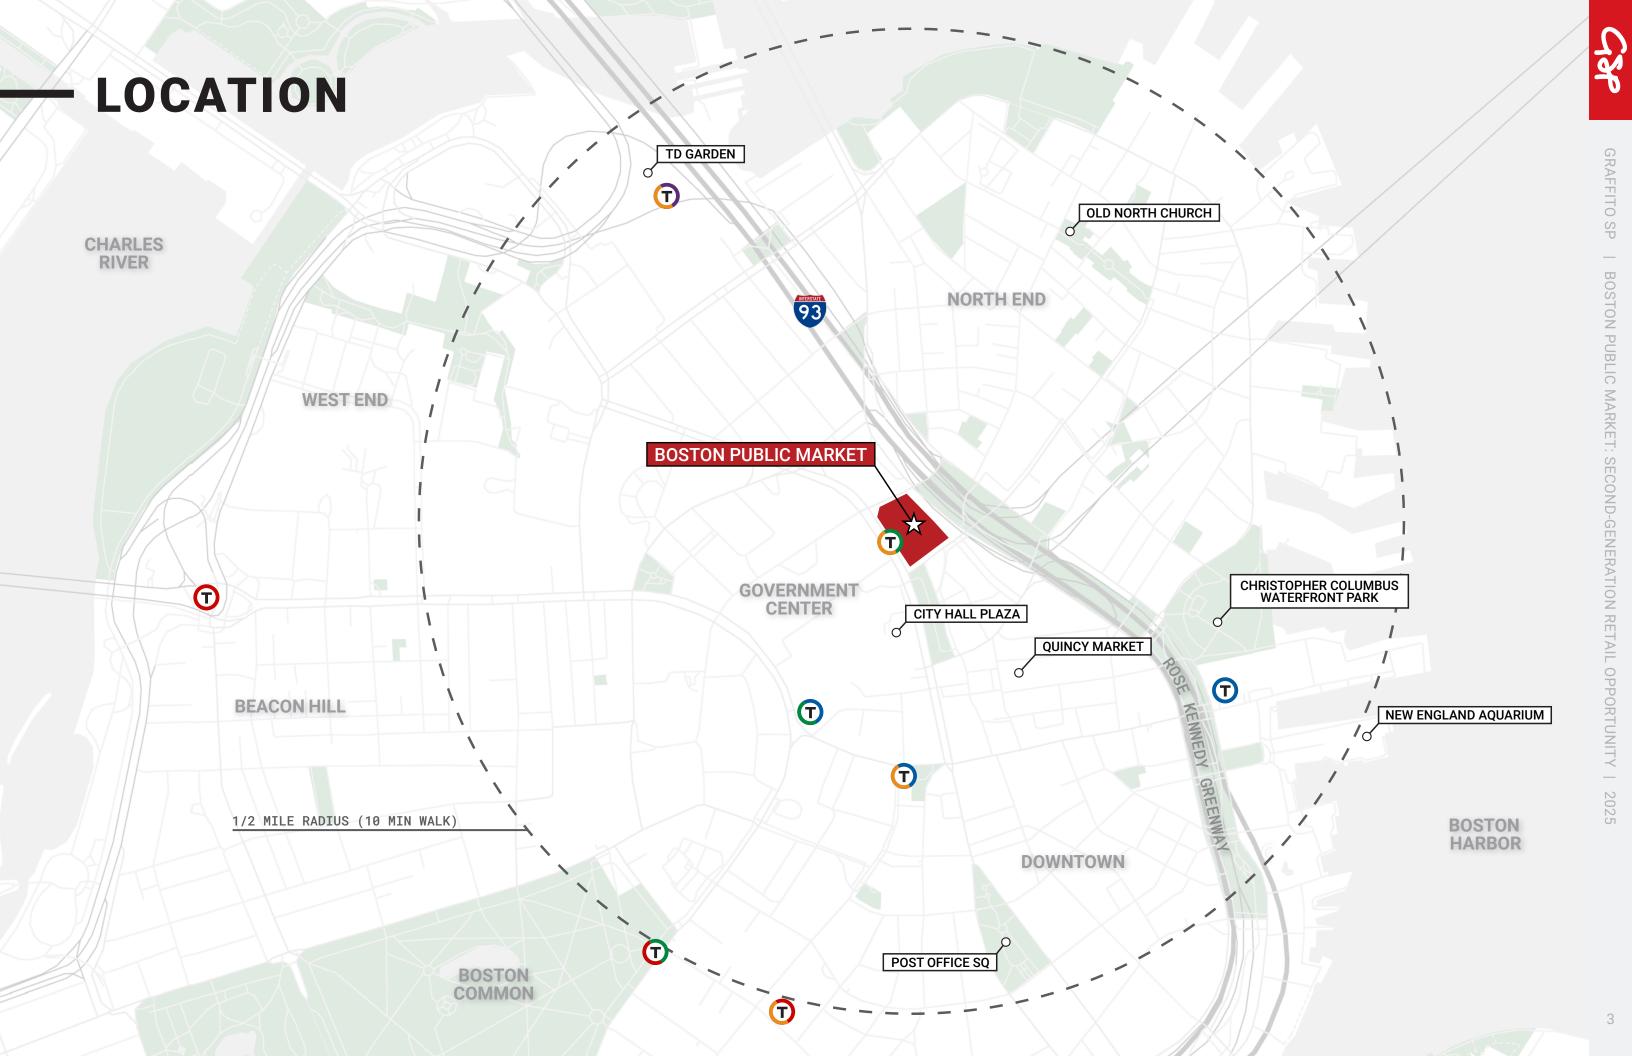

This second-generation opportunity is being offered at the corner of Congress and Sudbury Streets. It is located within a short walk to the North End, TD Garden, Faneuil Hall Marketplace, and the Financial District. Additionally, the building sits directly above the Haymarket MBTA station and benefits from a validated parking program in the parking garage above the Market.

#### **IN THE NEIGHBORHOOD**

264,000

total daytime population within one-mile radius

residents within one-mile radius

5,000

daily ridership at Haymarket MBTA station

annual visitors to the Boston Public Market