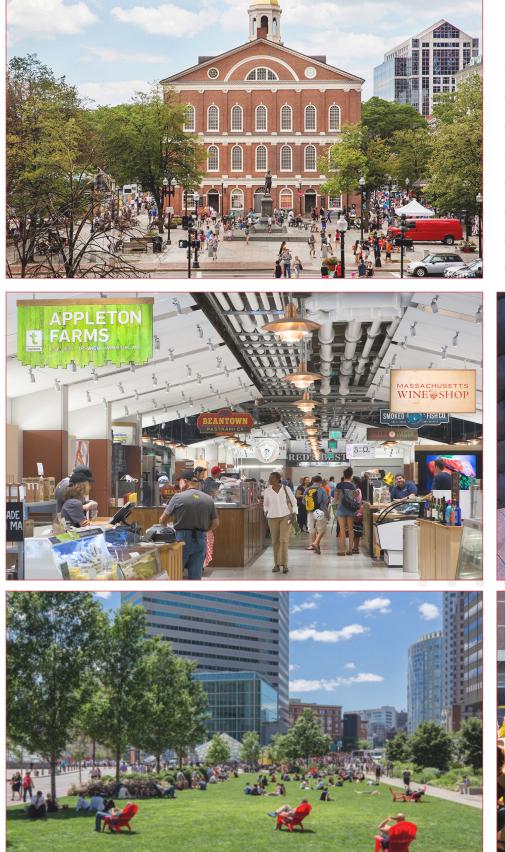

### **PROJECT ORIENTATION**

Boston Public Market is an indoor yearround marketplace featuring the best local businesses in the region. Located in the heart of Downtown Boston along the Rose Kennedy Greenway, it is one of the busiest and densest intersections in the City of Boston with a vibrant office and tourist population that is active 24/7.

This second-generation opportunity is being offered at the corner of Congress and Sudbury Streets. It is located within a short walk to the North End, TD Garden, Faneuil Hall Marketplace, and the Financial District. Additionally, the building sits directly above the Haymarket MBTA station and benefits from a validated parking program in the parking garage above the Market.

#### **IN THE NEIGHBORHOOD**

264,000

total daytime population within one-mile radius

residents within one-mile radius

5,000

daily ridership at Haymarket MBTA station

annual visitors to the Boston Public Market