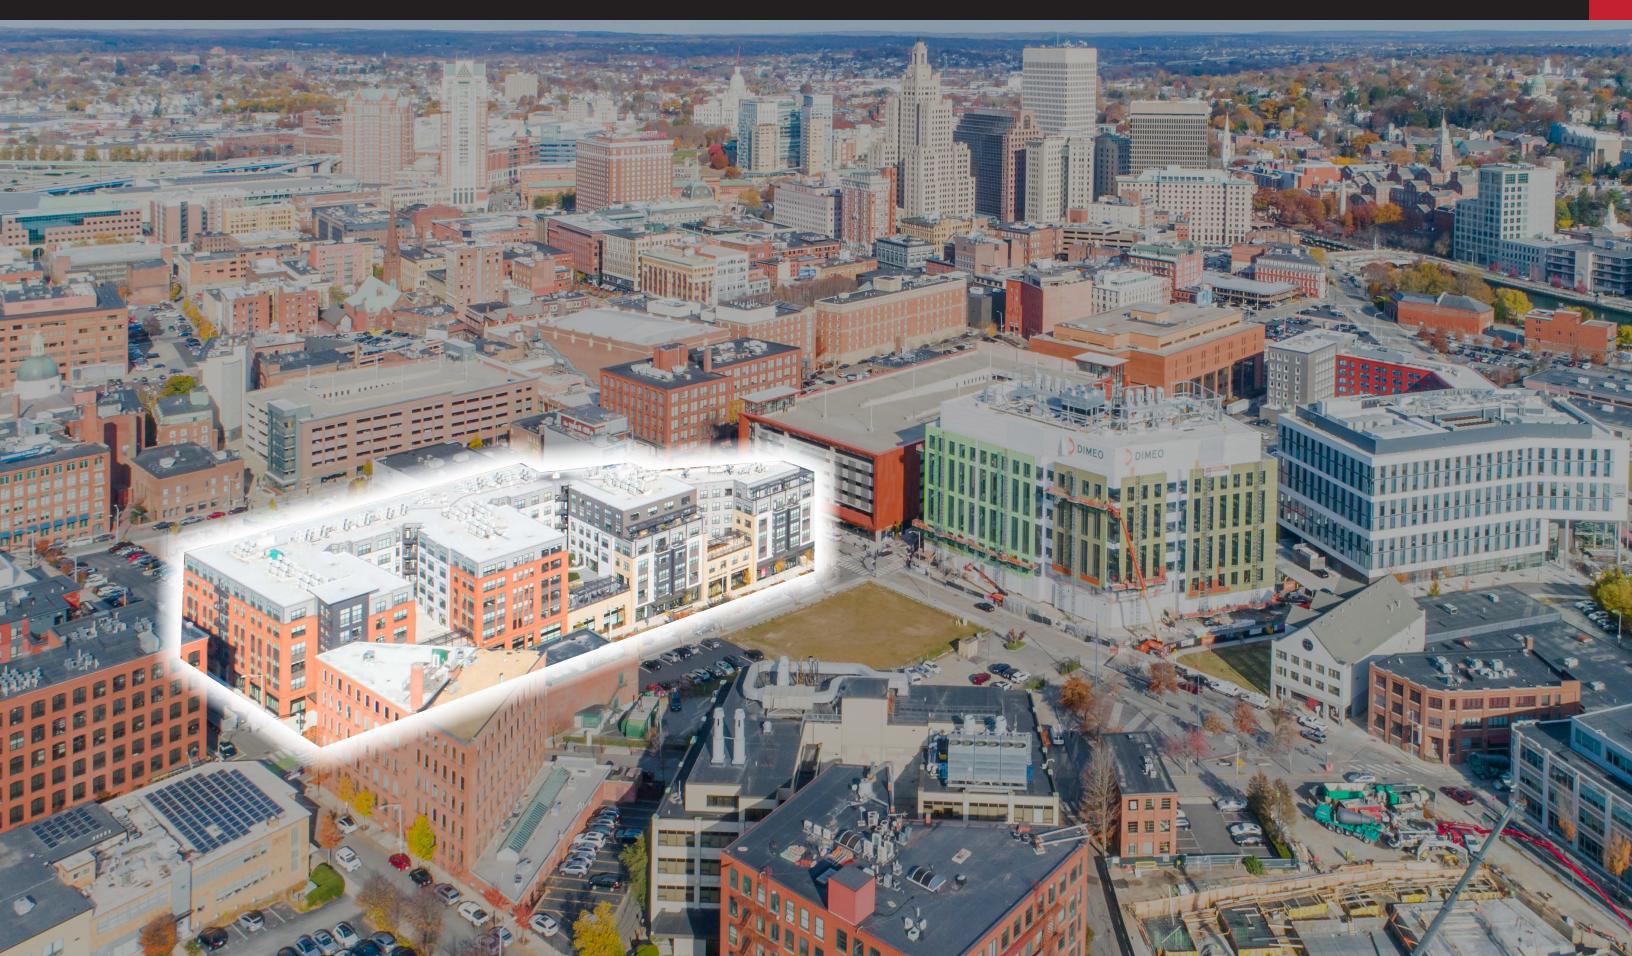

### **PROJECT OVERVIEW**

Emblem 125 is a mixed-used residential building located in Providence's central and rapidly developing Jewelry District, featuring 249 luxury apartment homes and 19,458 square feet of ground floor retail.

The Jewelry District is a dynamic and centrally located area known for its historical association with the jewelry manufacturing industry. Today, the relocation of Interstate 195 has resulted in a new innovation district with unprecedented development opportunity, where preserved industrial architecture mixes with state-of-the-art projects blending education, life sciences, creative industries, housing, and recreation.