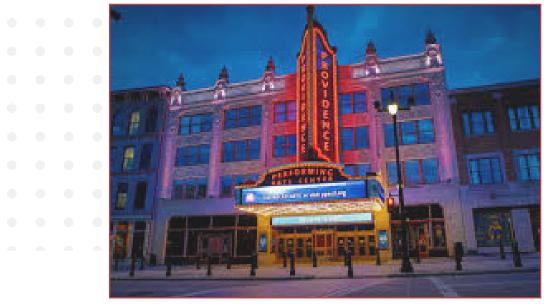

### **PROJECT OVERVIEW**

Emblem 125 is a mixed-used residential building located in Providence's central and rapidly developing Jewelry District, featuring 249 luxury apartment homes and 19,458 square feet of ground floor retail.

The Jewelry District is a dynamic and centrally located area known for its historical association with the jewelry manufacturing industry. Today, the relocation of Interstate 195 has resulted in a new innovation district with unprecedented development opportunity, where preserved industrial architecture mixes with state-of-the-art projects blending education, life sciences, creative industries, housing, and recreation.