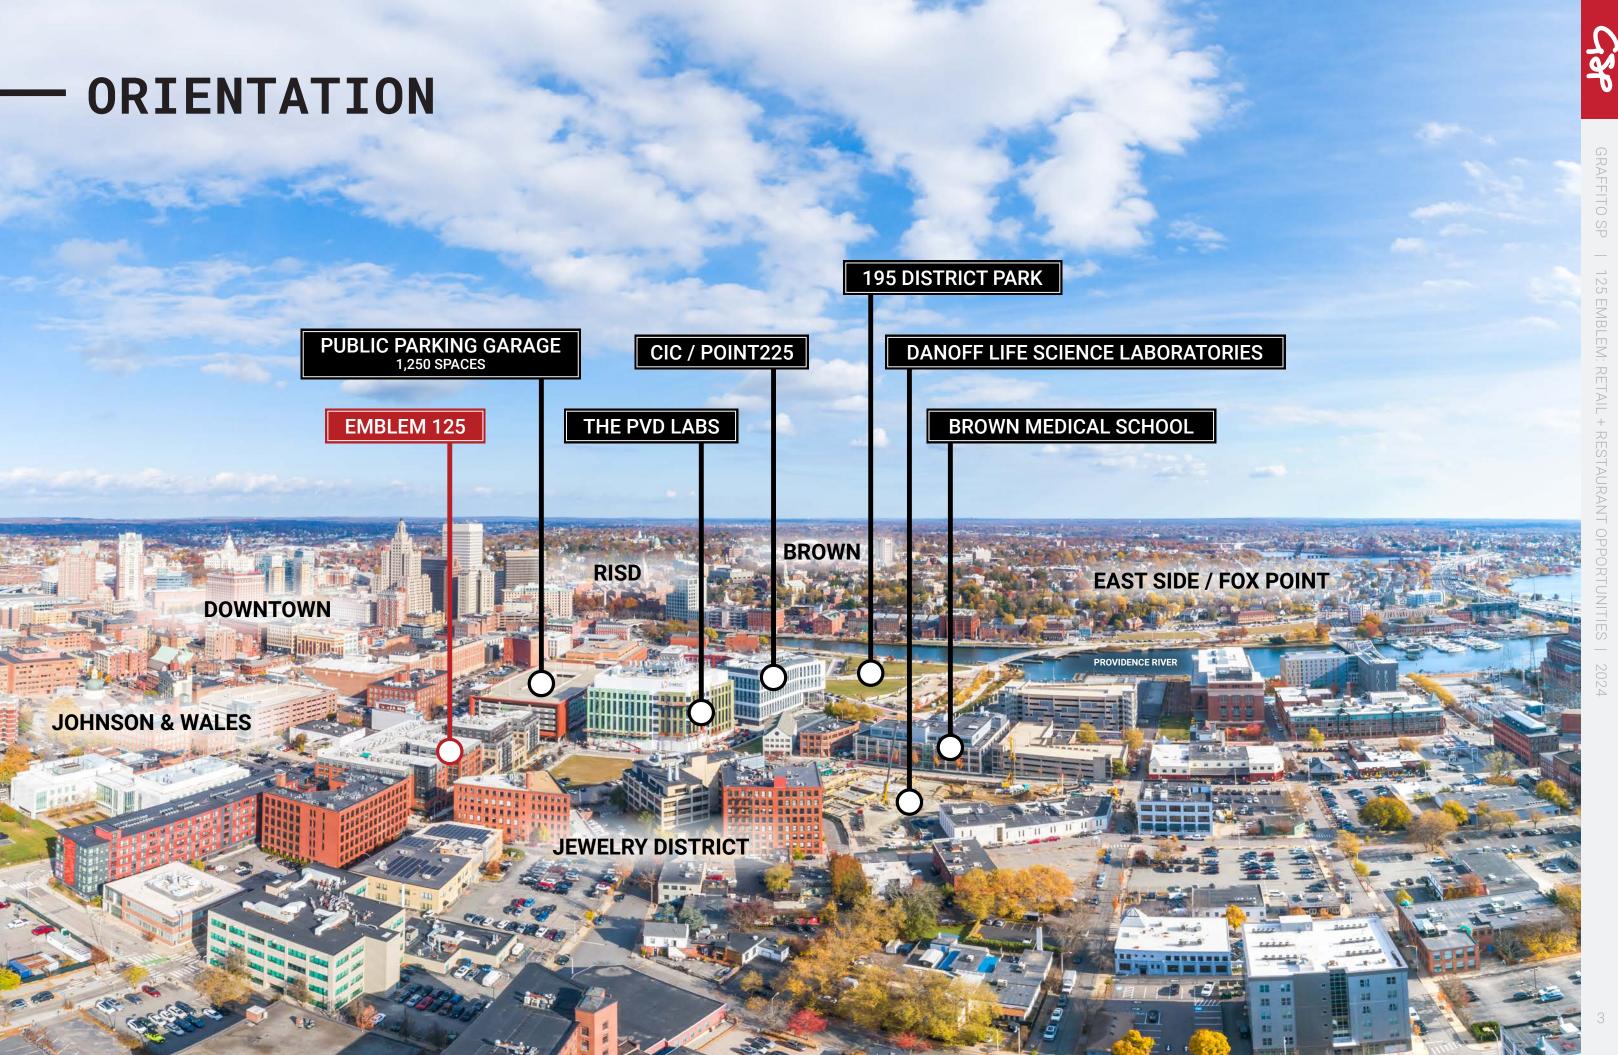

The Jewelry District is a dynamic and centrally located area known for its historical association with the jewelry manufacturing industry. Today, the relocation of Interstate 195 has resulted in a new innovation district with unprecedented development opportunity, where preserved industrial architecture mixes with state-of-the-art projects blending education, life sciences, creative industries, housing, and recreation.

## IN THE NEIGHBORHOOD

residents within one-mile radius

83,000

daytime population within one-mile radius

\$112,500

annual household income within one-mile radius

#### LARGEST EMPLOYERS:

**Rhode Island Hospital** 

#### student population in Providence

retail corner at Clifford and Chestnut Streets

anos

ų

μ

-

DO NOT ENTER

> EXCEPT BICYCLES