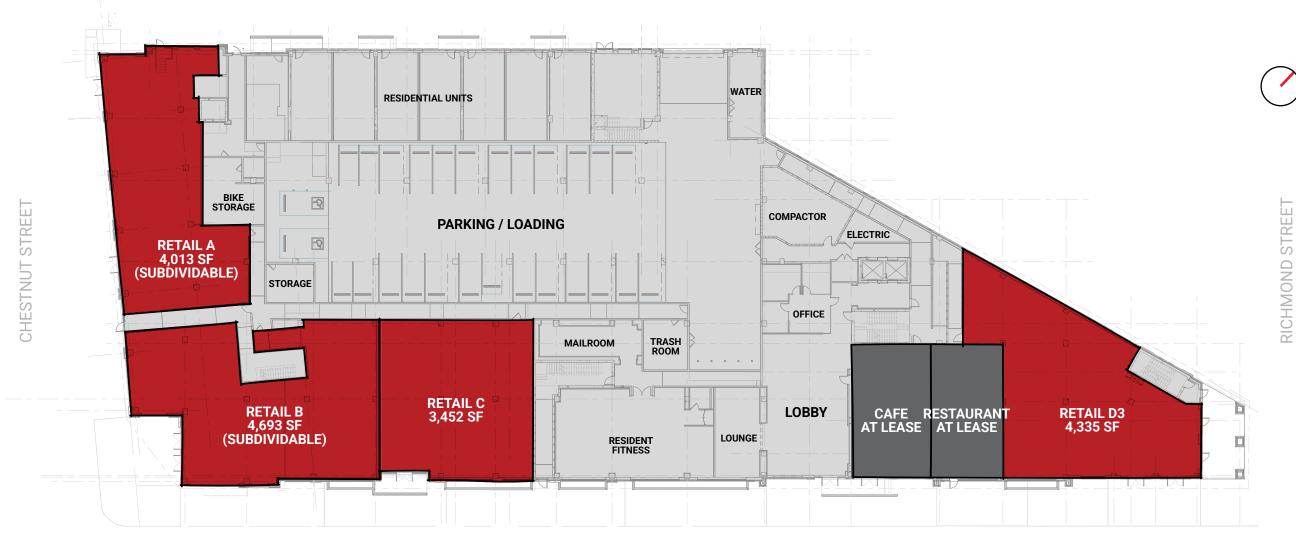

### SITE PLAN

Approximately 19,458 SF of neighborhood retail and restaurant space available along Clifford and Chestnut Streets. Anchored by a highly-visible restaurant space on the Northeast corner of the building, the balance of available retail space can accommodate a mix of uses including local shops, services, and amenities.

**CLIFFORD STREET** 

OUTDOOR SEATING