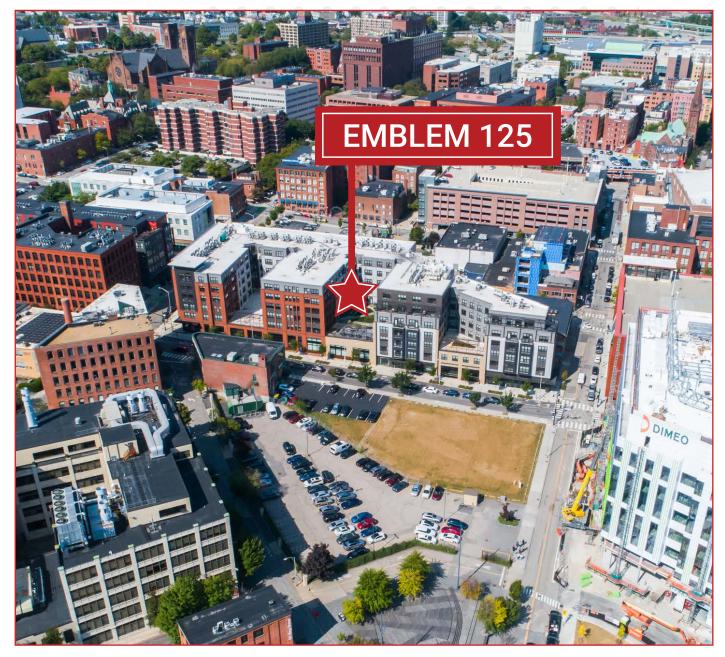

### **PROJECT OVERVIEW**

Emblem 125 is a mixed-used residential building located in Providence's central and rapidly developing Jewelry District, featuring 249 luxury apartment homes and 19,458 square feet of ground floor retail.

The Jewelry District is a dynamic and centrally located area known for its historical association with the jewelry manufacturing industry. Today, the relocation of Interstate 195 has resulted in a new innovation district with unprecedented development opportunity, where preserved industrial architecture mixes with state-of-the-art projects blending education, life sciences, creative industries, housing, and recreation.