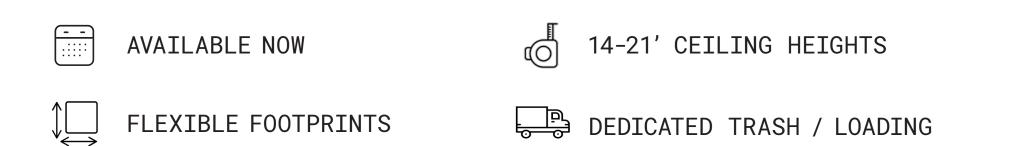

### SITE PLAN

Approximately 19,458 SF of neighborhood retail and restaurant space available along Clifford and Chestnut Streets. Anchored by a highly-visible restaurant space on the Northeast corner of the building, the balance of available retail space can accommodate a mix of uses including local shops, services, and amenities.

**CLIFFORD STREET** 

OUTDOOR SEATING