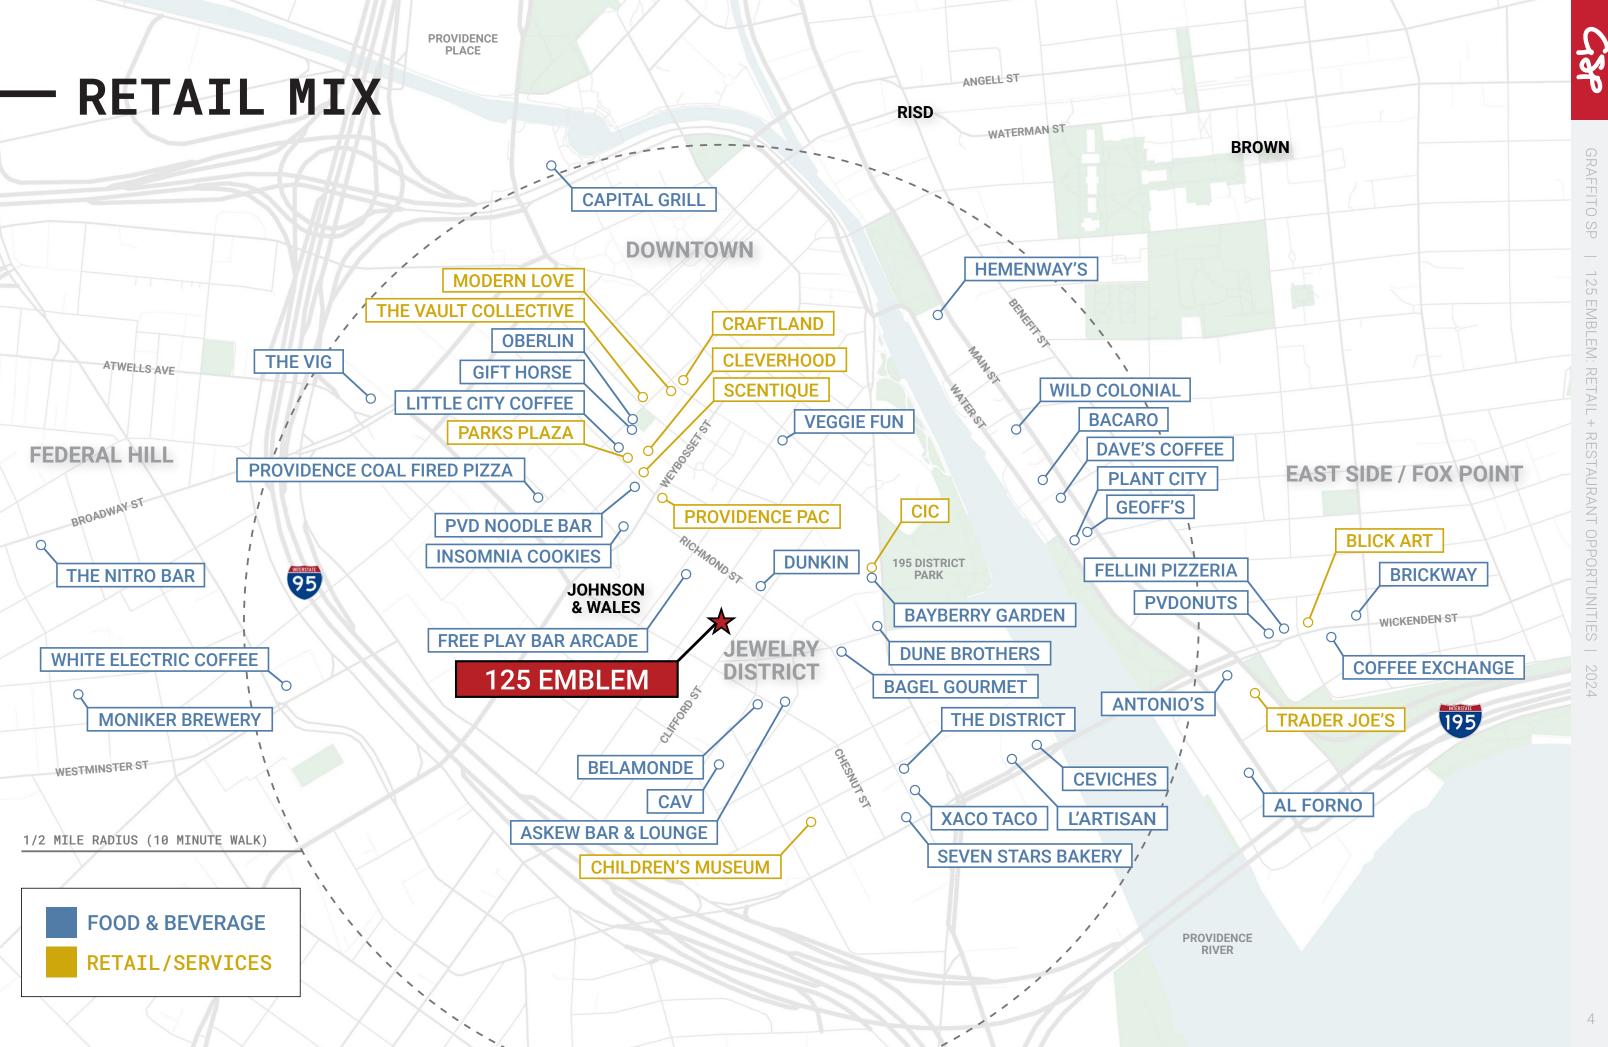

### SITE PLAN

Approximately 19,458 SF of neighborhood retail and restaurant space available along Clifford and Chestnut Streets. Anchored by a highly-visible restaurant space on the Northeast corner of the building, the balance of available retail space can accommodate a mix of uses including local shops, services, and amenities.

**CLIFFORD STREET** 

OUTDOOR SEATING