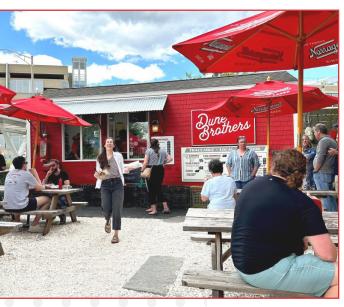

### SITE PLAN

Approximately 19,458 SF of neighborhood retail and restaurant space available along Clifford and Chestnut Streets. Anchored by a highly-visible restaurant space on the Northeast corner of the building, the balance of available retail space can accommodate a mix of uses including local shops, services, and amenities.