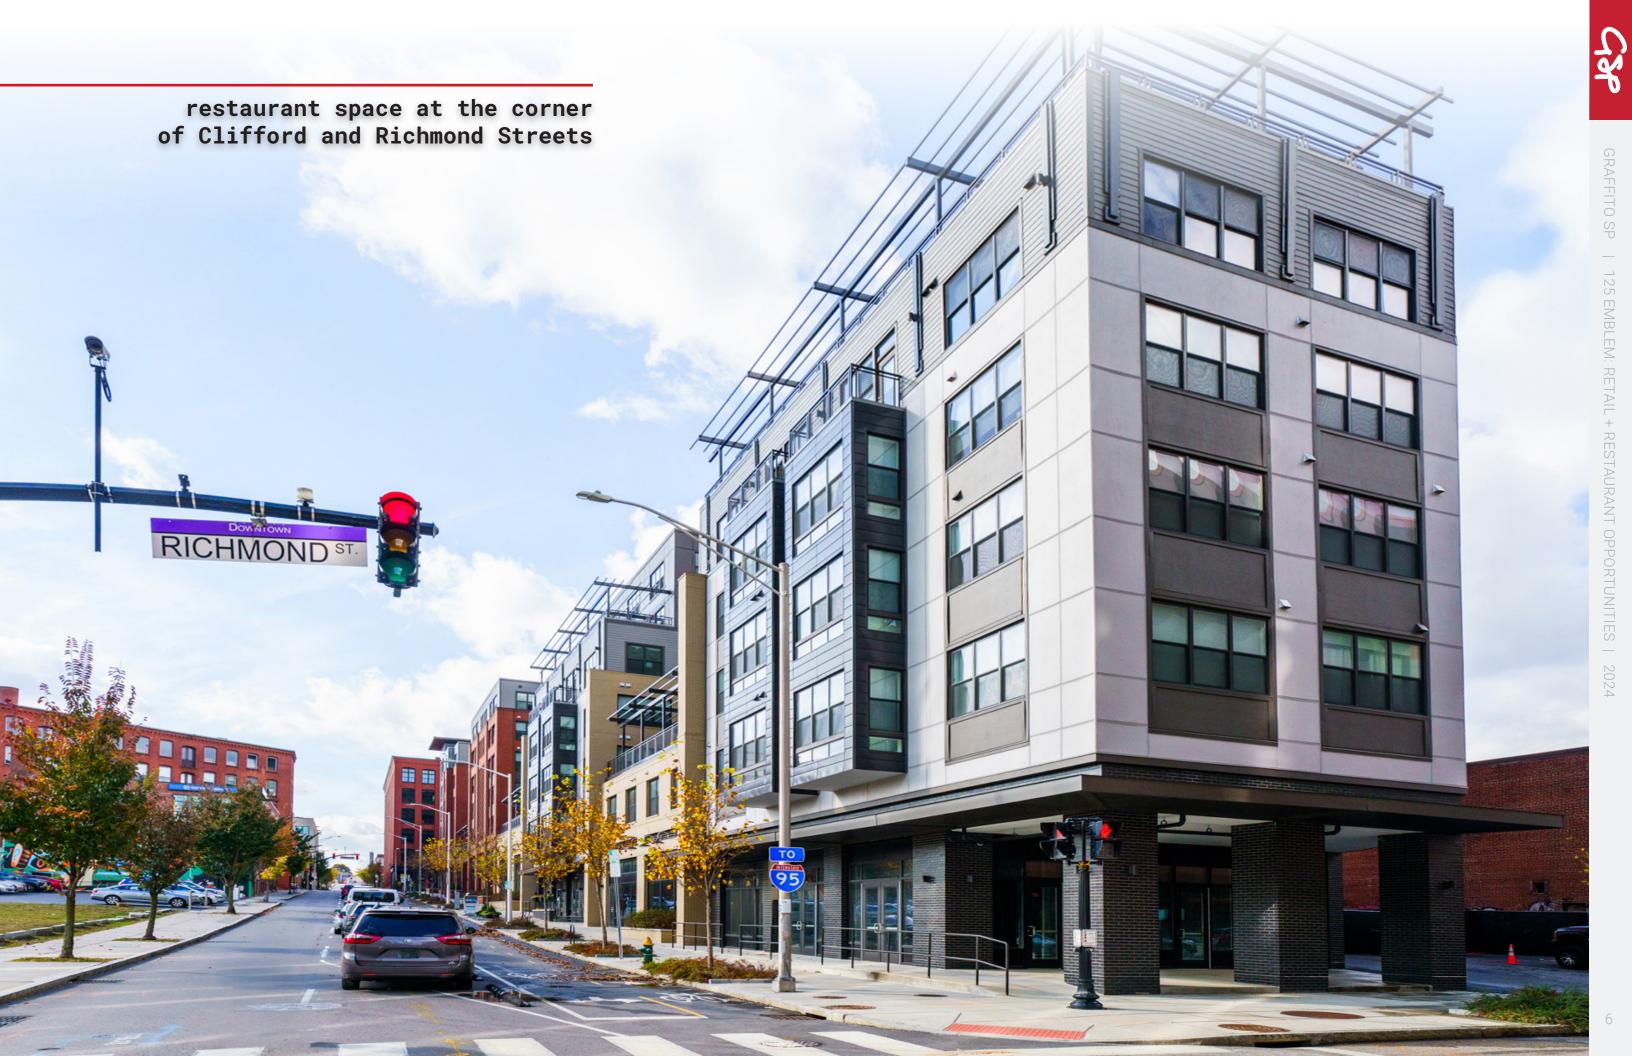

### **PROJECT OVERVIEW**

Emblem 125 is a mixed-used residential building located in Providence's central and rapidly developing Jewelry District, featuring 249 luxury apartment homes and 19,458 square feet of ground floor retail.

The Jewelry District is a dynamic and centrally located area known for its historical association with the jewelry manufacturing industry. Today, the relocation of Interstate 195 has resulted in a new innovation district with unprecedented development opportunity, where preserved industrial architecture mixes with state-of-the-art projects blending education, life sciences, creative industries, housing, and recreation.

### SITE PLAN

Approximately 19,458 SF of neighborhood retail and restaurant space available along Clifford and Chestnut Streets. Anchored by a highly-visible restaurant space on the Northeast corner of the building, the balance of available retail space can accommodate a mix of uses including local shops, services, and amenities.