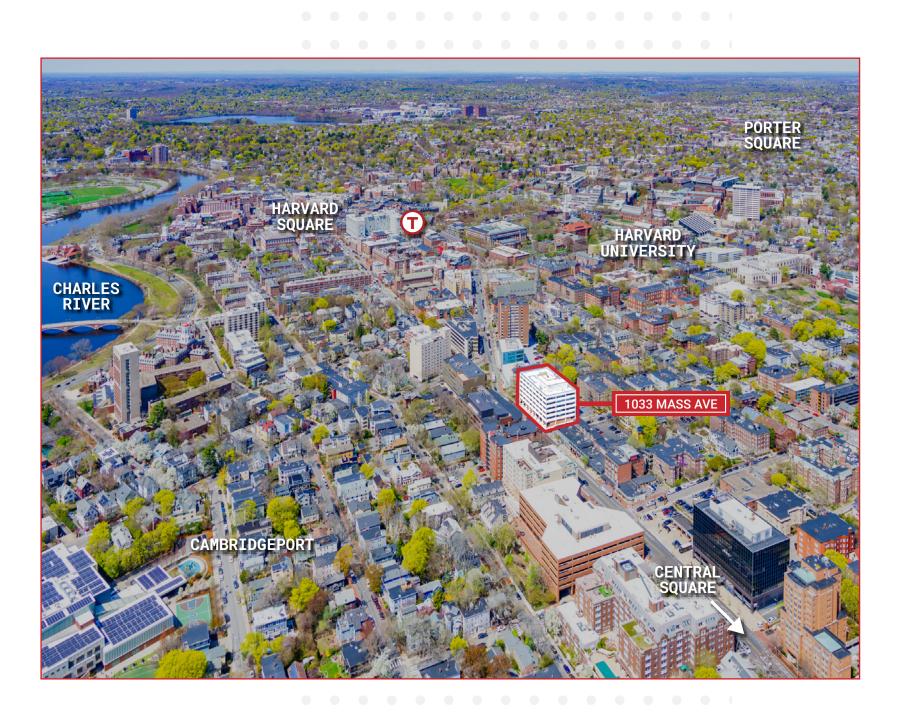

#### PROJECT ORIENTATION

**Harvard Square is home to Greater** Boston's most vibrant mix of eclectic retail, dining, arts, and culture. Its dynamic blend of students, faculty, residents, and visitors from around the world creates a truly unique urban neighborhood with unmatched global recognition.

## IN THE NEIGHBORHOOD

20,000+

daily riders at Harvard Square T Station

90

percent with Higher Ed Degree within one mile radius

67,000

daytime population in the trade area

150,000

median household income within one mile radius

10M

annual visitors to Harvard Square

58,000+

residents within one mile radius

350+

Harvard Square businesses

8,500

hotel keys within one mile radius