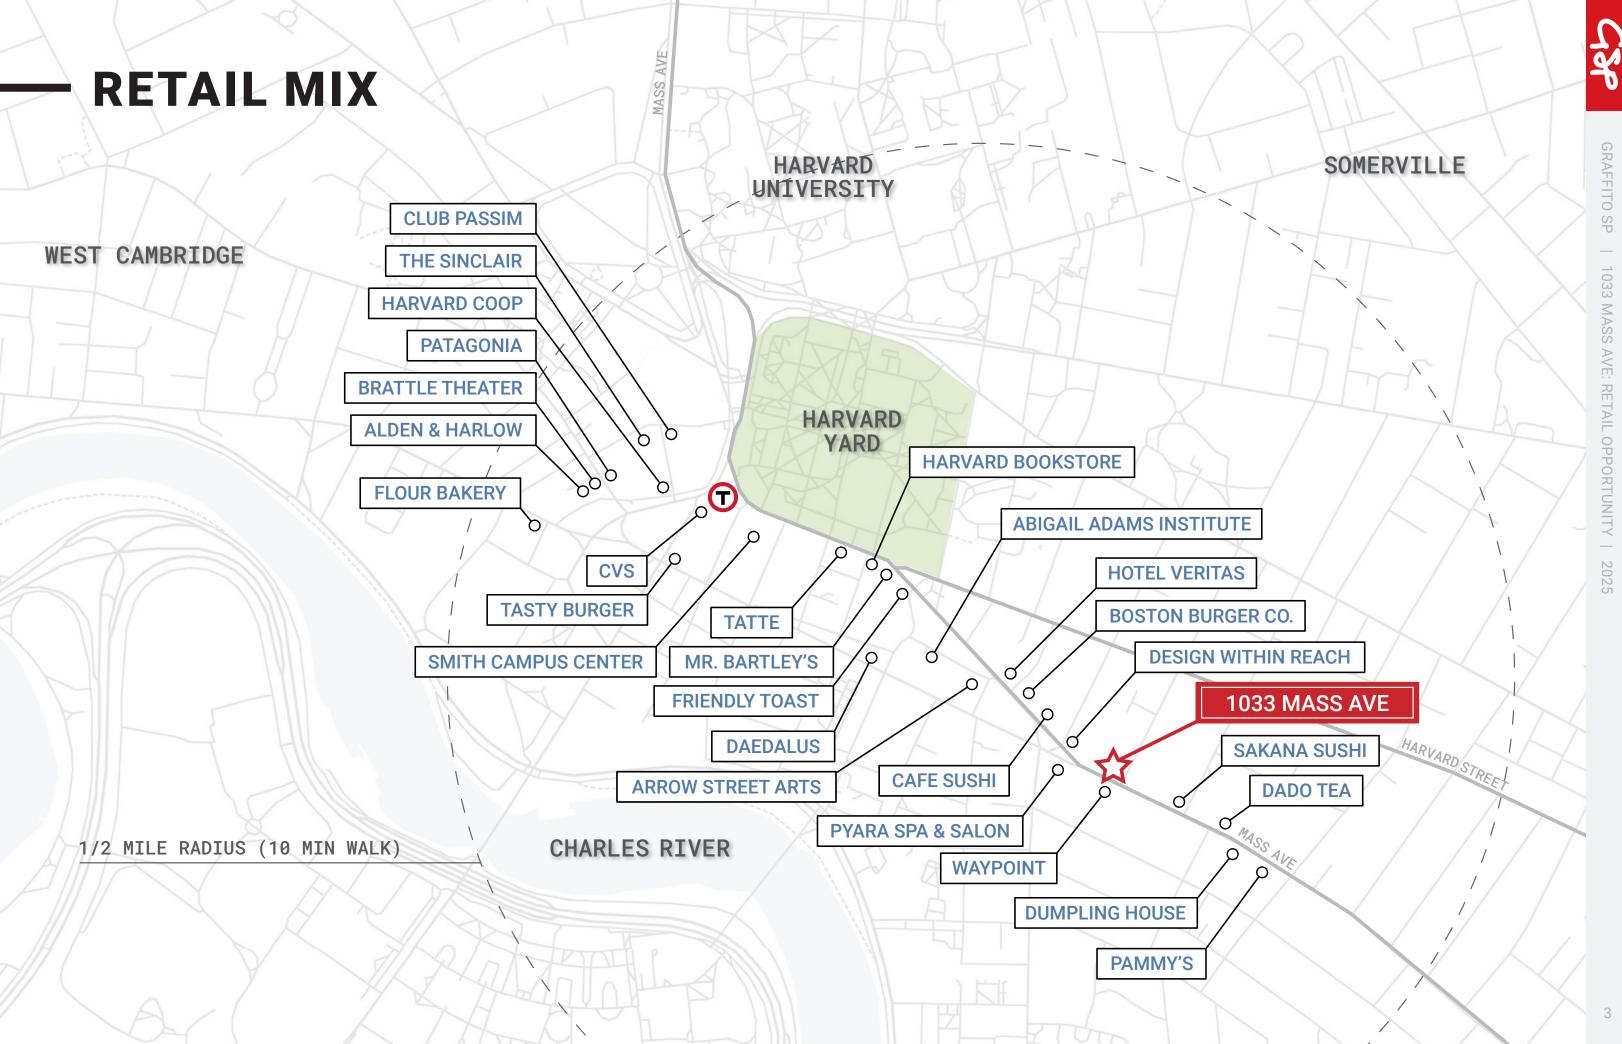

#### PROJECT ORIENTATION

**Harvard Square is home to Greater** Boston's most vibrant mix of eclectic retail, dining, arts, and culture. Its dynamic blend of students, faculty, residents, and visitors from around the world creates a truly unique urban neighborhood with unmatched global recognition.

### LET'S TALK

Graffito is seeking a longterm retail partner for 1033 Massachusetts Avenue in Harvard Square. This location offers the opportunity to join one of Cambridge's most active and recognizable neighborhoods, which supports a strong mix of local, national and global brands.