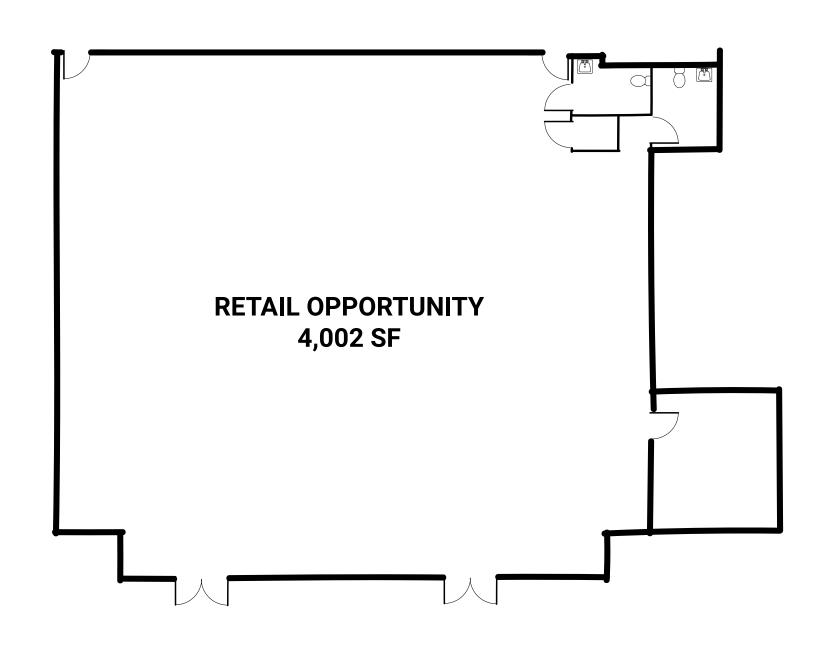

#### THE OPPORTUNITY

This 4,002 SF retail space is a flexible, move-in-ready premises in the heart of Harvard Square. Delivered in vanilla box condition with HVAC, basic lighting and bathrooms, the space is well-suited for a range of retail or service users looking to tap into the area's steady mix of students, residents, and visitors.