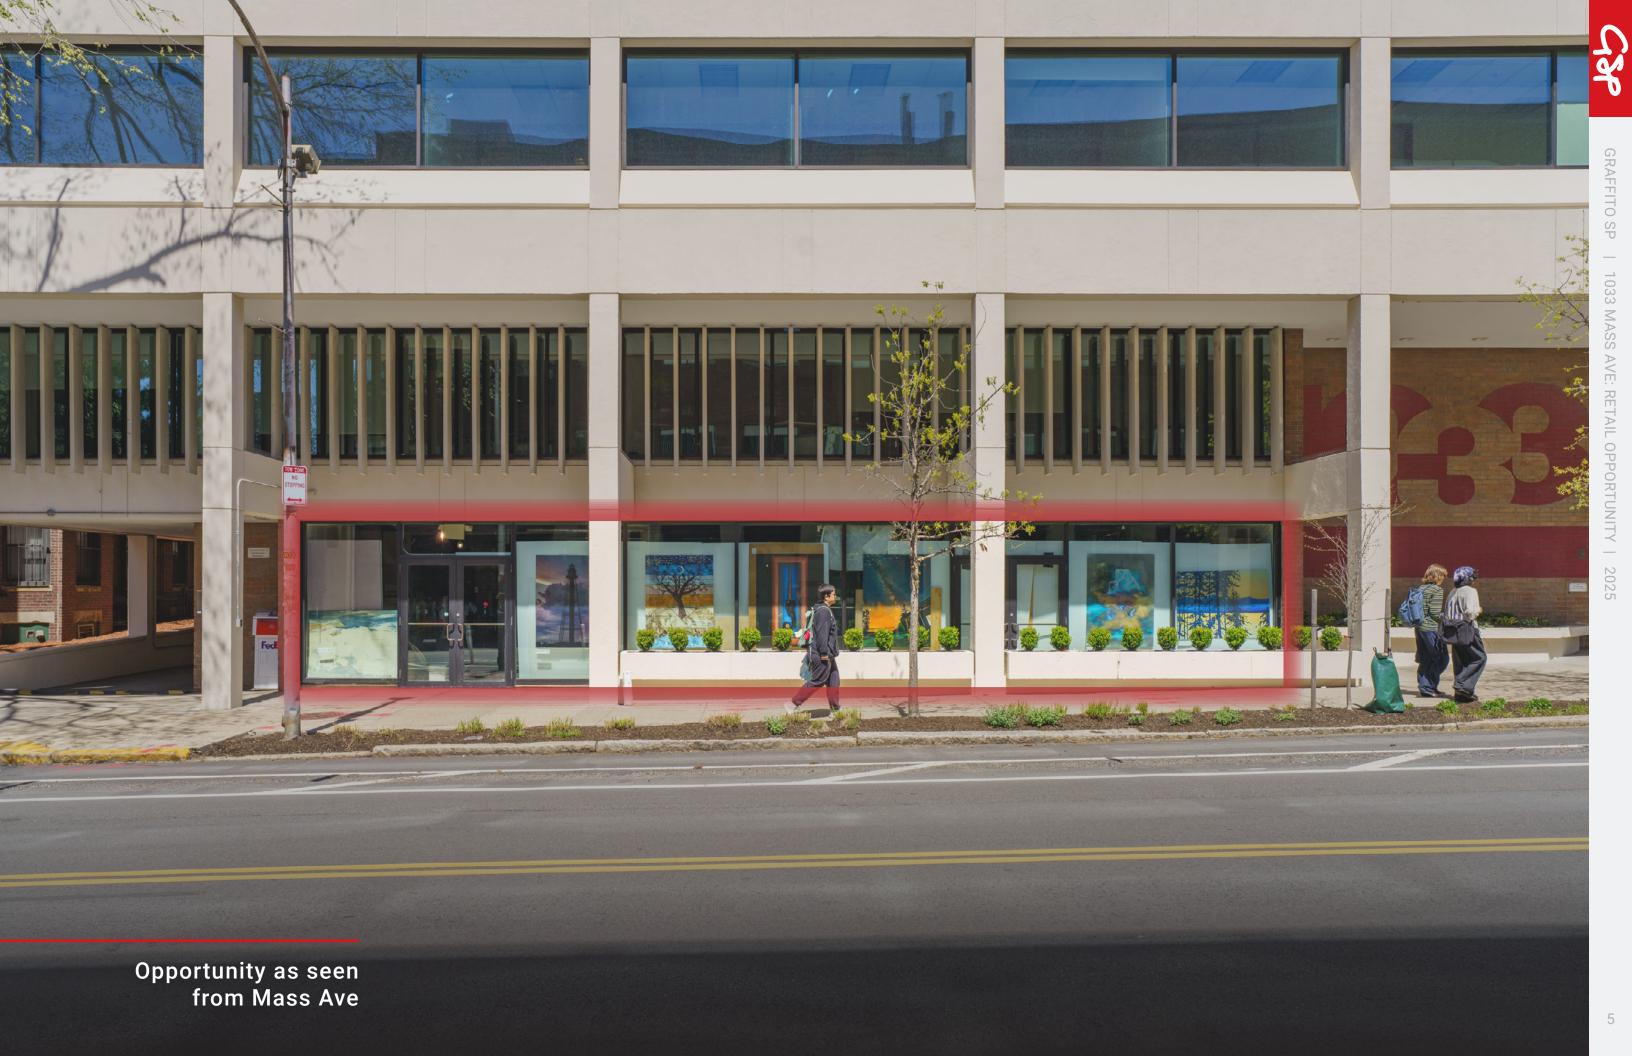

#### THE OPPORTUNITY

This 4,002 SF retail space is a flexible, move-in-ready premises in the heart of Harvard Square. Delivered in vanilla box condition with HVAC, basic lighting and bathrooms, the space is well-suited for a range of retail or service users looking to tap into the area's steady mix of students, residents, and visitors.

AVAILABLE NOW

VANILLA BOX DELIVERY

55' OF FRONTAGE ALONG MASS AVE

12' CEILINGS

HIGHLY VISIBLE SIGNAGE

**MASS AVE** 