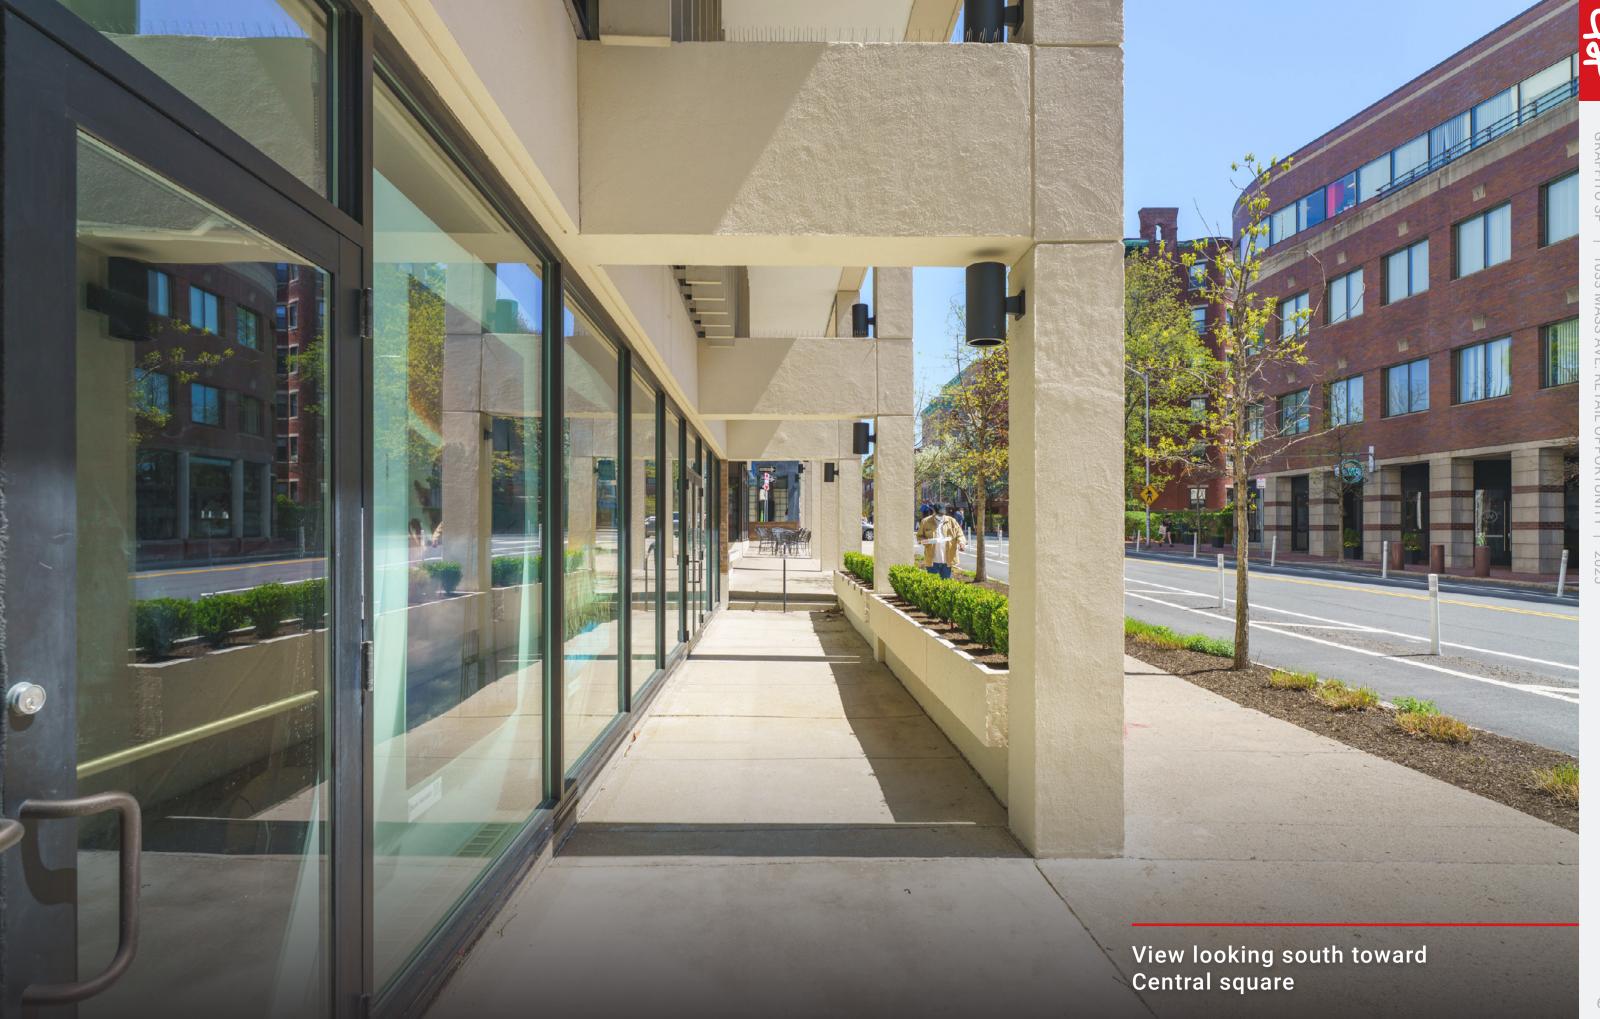

#### THE OPPORTUNITY

This 4,002 SF retail space is a flexible, move-in-ready premises in the heart of Harvard Square. Delivered in vanilla box condition with HVAC, basic lighting and bathrooms, the space is well-suited for a range of retail or service users looking to tap into the area's steady mix of students, residents, and visitors.

AVAILABLE NOW

VANILLA BOX DELIVERY

55' OF FRONTAGE ALONG MASS AVE

12' CEILINGS

HIGHLY VISIBLE SIGNAGE

**MASS AVE** 