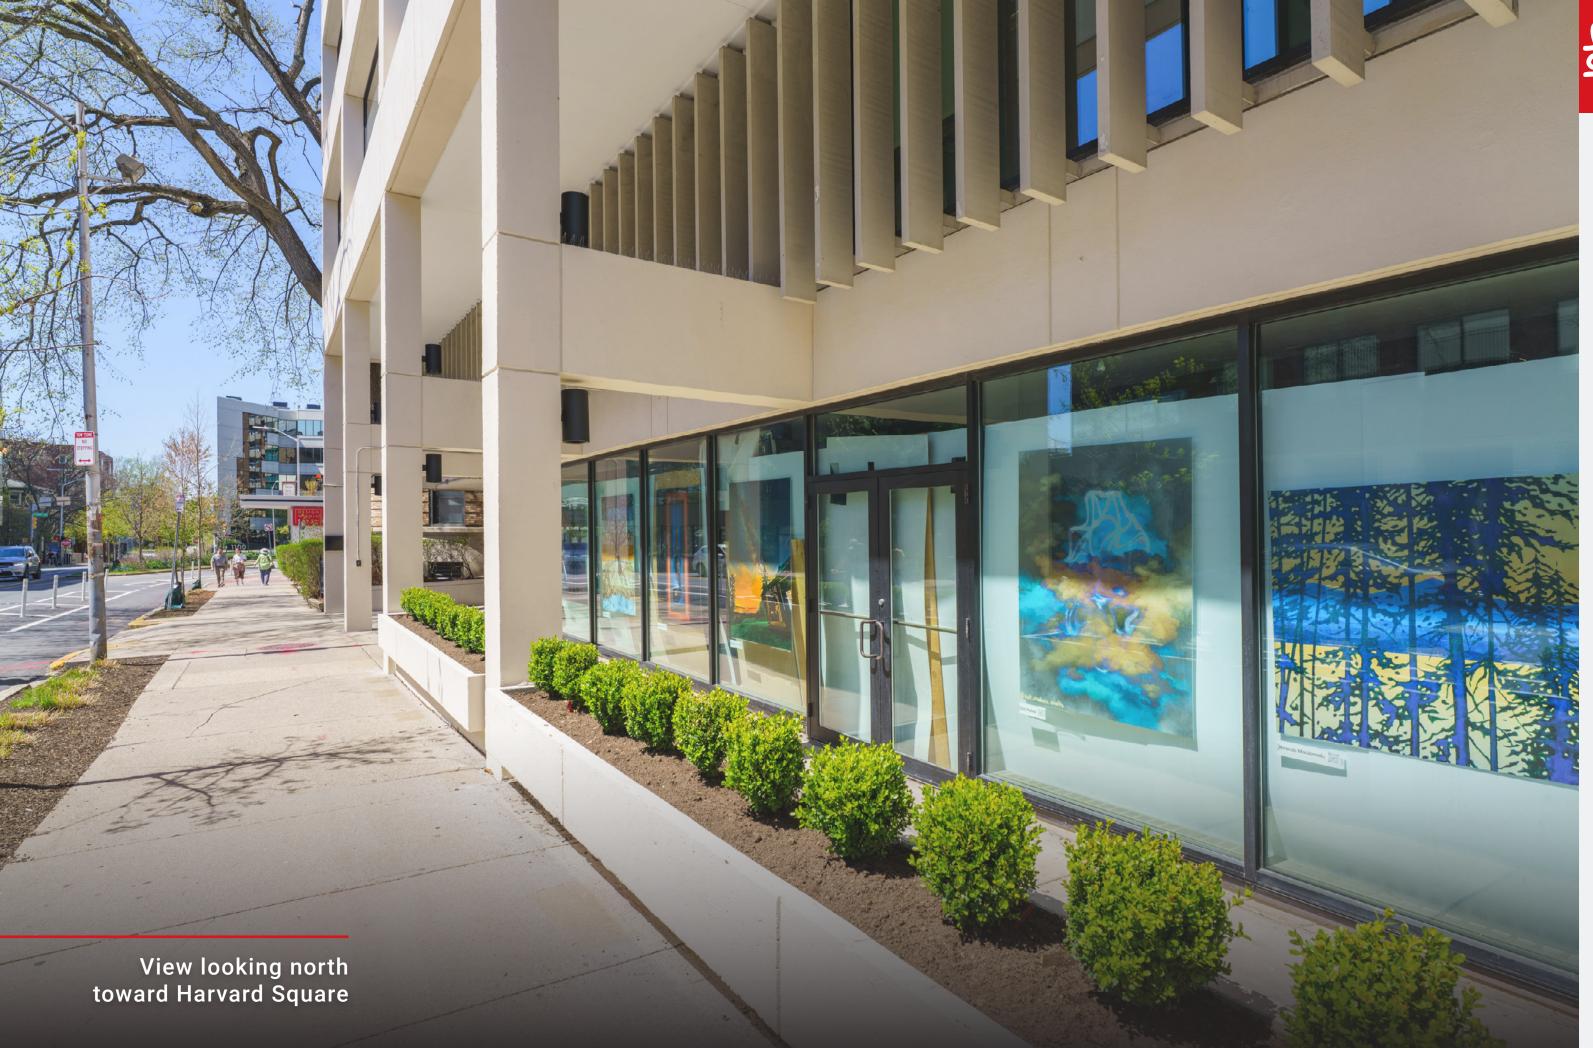

#### THE OPPORTUNITY

This 4,002 SF retail space is a flexible, move-in-ready premises in the heart of Harvard Square. Delivered in vanilla box condition with HVAC, basic lighting and bathrooms, the space is well-suited for a range of retail or service users looking to tap into the area's steady mix of students, residents, and visitors.

AVAILABLE NOW

VANILLA BOX DELIVERY

55' OF FRONTAGE ALONG MASS AVE

12' CEILINGS

HIGHLY VISIBLE SIGNAGE

**MASS AVE** 