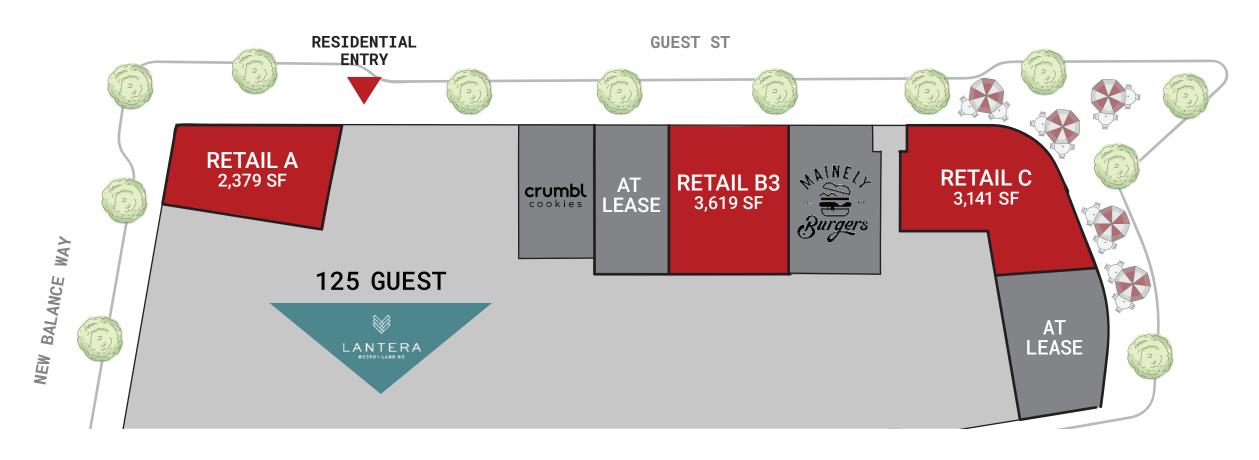

### LANTERA: 125 GUEST ST

Lantera includes 295 luxury residential units above a podium of approximately 16,500 sf of ground floor retail. The retail space is located directly across from the New Balance World Headquarter building and New Balance Flagship store. Retail opportunities range from approximately 1,000-5,300 sf with ability to accommodate a variety of restaurant, service and retail uses.