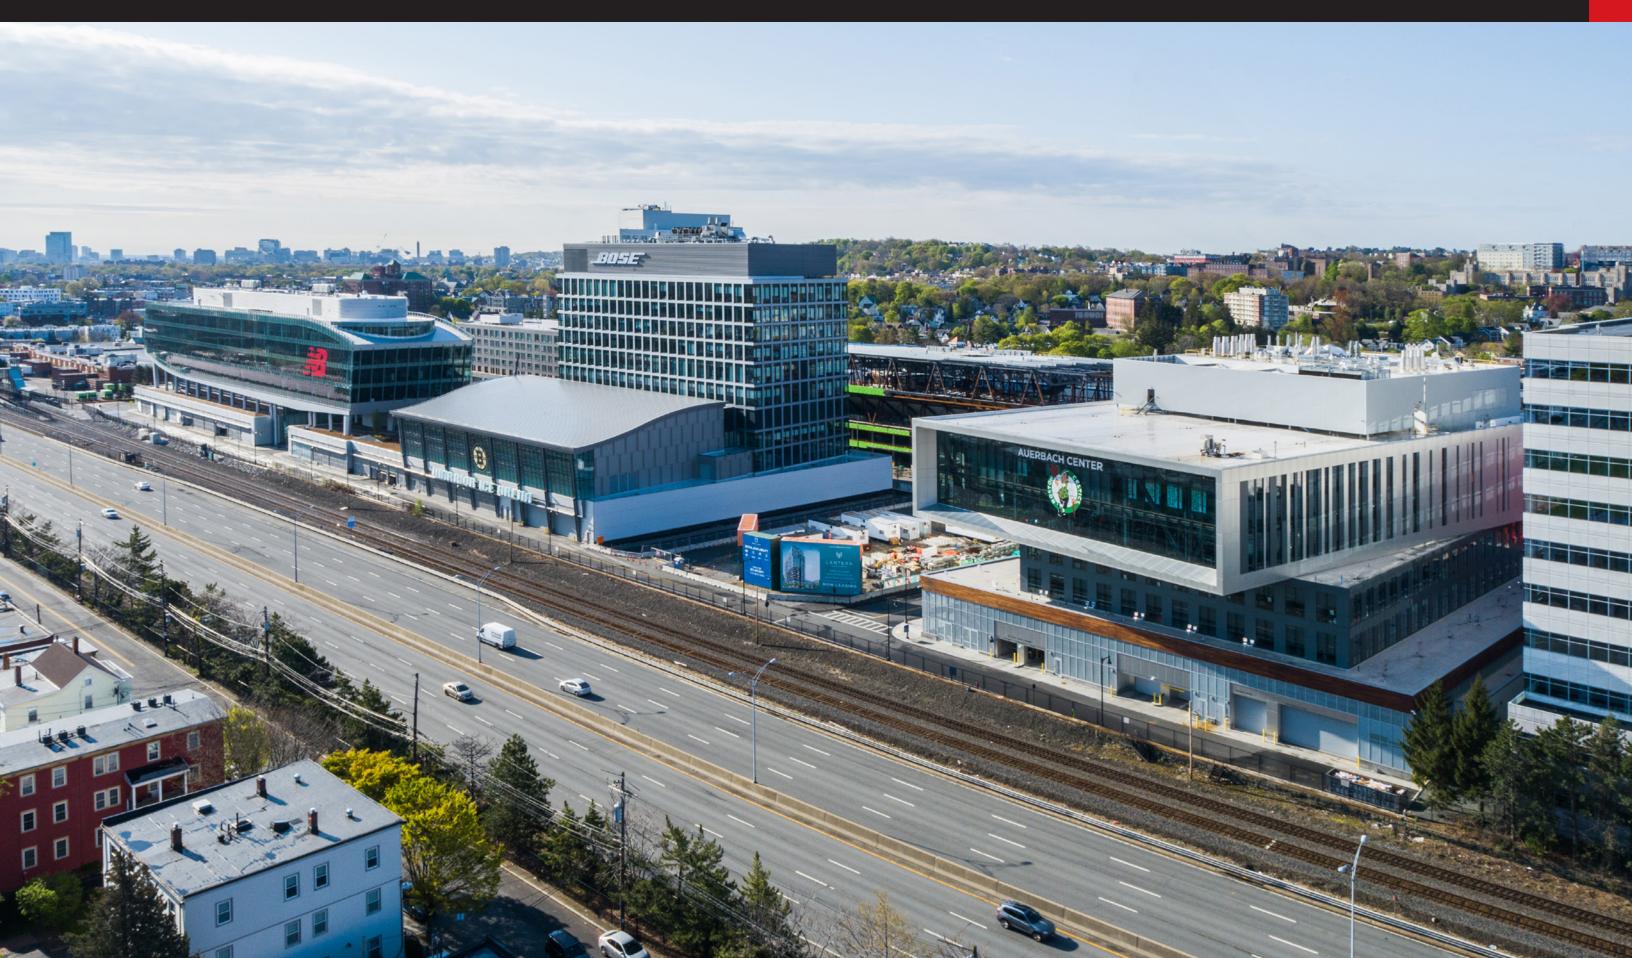

### PROJECT ORIENTATION

Boston Landing is a mixed-use project parallel to the Mass Pike, consisting of approximately 1.76MSF and located just minutes from Downtown Boston.

The development is home to New Balance's HQ, the Boston Bruins and Celtics practice facilities, 750,000 SF of office/lab, 295-residential units and over 80,000 SF of retail at Boston Landing. The TRACK at new balance has a capacity for a 5,000 spectator sports venue, and the Roadrunner Live Music Venue, operated by The Bowery Presents, hosts up to 3,500 people.

### AUERBACH CENTER: 40 GUEST ST

40 Guest Street is a 135,000 sf building that is home to the Celtics Practice and Training Facility and includes 84,000 sf of lab innovation space occupied by Smart Labs. Action Athletics currently anchors the retail corner of Guest and Life Street and there is one remaining space of 1,858 SF available.