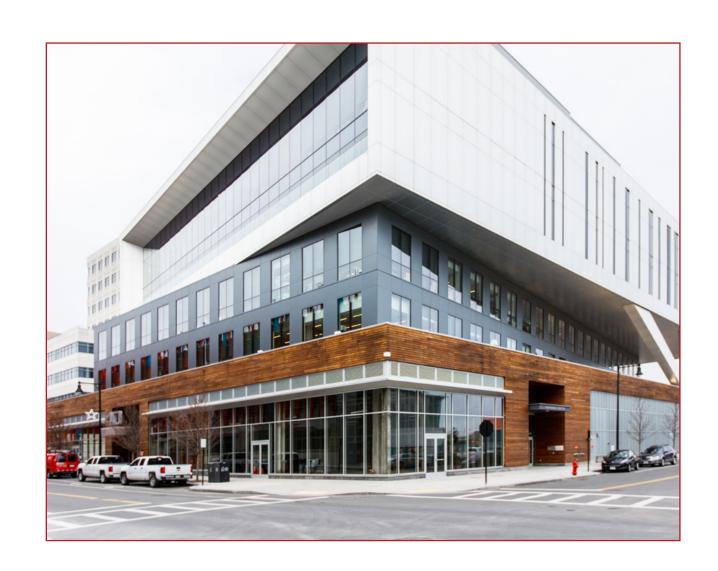

### AUERBACH CENTER: 40 GUEST ST

40 Guest Street is a 135,000 sf building that is home to the Celtics Practice and Training Facility and includes 84,000 sf of lab innovation space occupied by Smart Labs. Action Athletics currently anchors the retail corner of Guest and Life Street and there is one remaining space of 1,858 SF available.