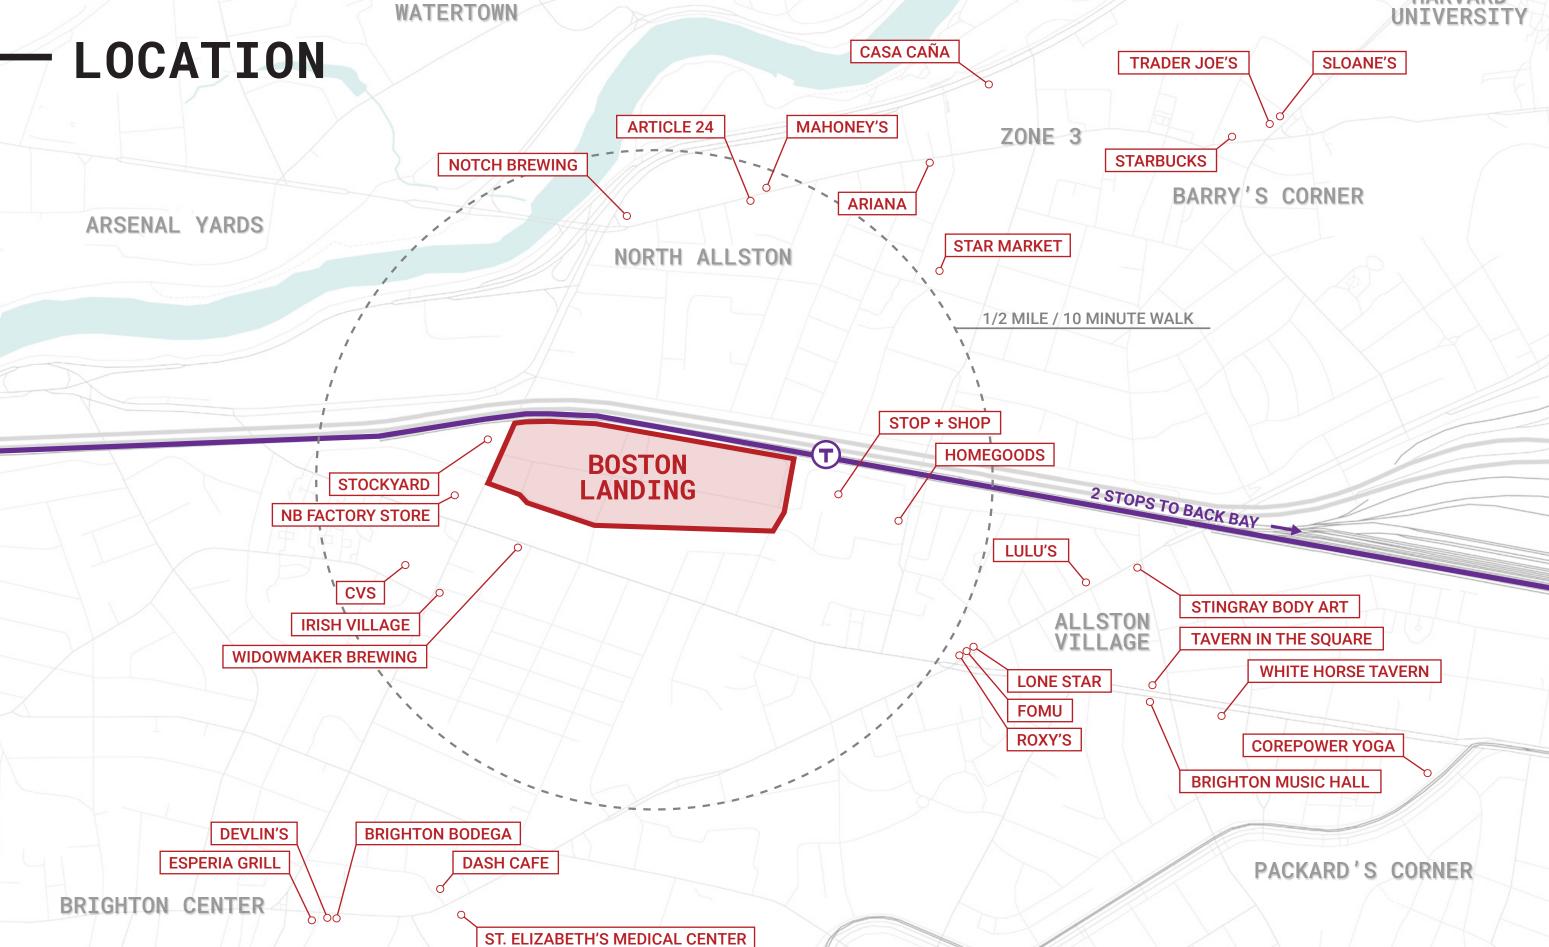

9,500

residents living within a 1/2 miles radius

2,000

businesses within a 1-mile radius

9,400

employees within a 1/2 mile radius

19,000

daily Purple Line ridership