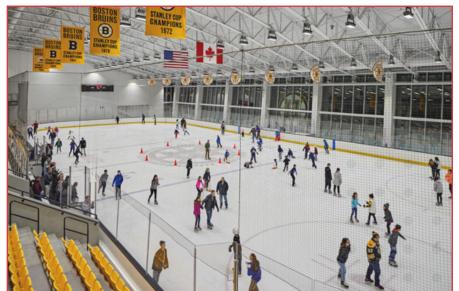

### PROJECT ORIENTATION

Boston Landing is a mixed-use project parallel to the Mass Pike, consisting of approximately 1.76MSF and located just minutes from Downtown Boston.

The development is home to New Balance's HQ, the Boston Bruins and Celtics practice facilities, 750,000 SF of office/lab, 295-residential units and over 80,000 SF of retail at Boston Landing. The TRACK at new balance has a capacity for a 5,000 spectator sports venue, and the Roadrunner Live Music Venue, operated by The Bowery Presents, hosts up to 3,500 people.