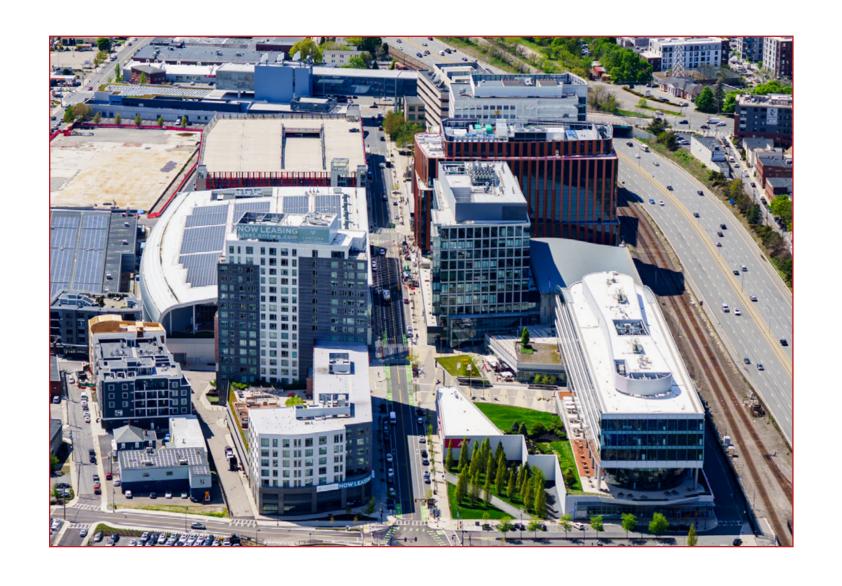

### PROJECT ORIENTATION

Boston Landing is a mixed-use project parallel to the Mass Pike, consisting of approximately 1.76MSF and located just minutes from Downtown Boston.

The development is home to New Balance's HQ, the Boston Bruins and Celtics practice facilities, 750,000 SF of office/lab, 295-residential units and over 80,000 SF of retail at Boston Landing. The TRACK at new balance has a capacity for a 5,000 spectator sports venue, and the Roadrunner Live Music Venue, operated by The Bowery Presents, hosts up to 3,500 people.

### LANTERA: 125 GUEST ST

Lantera includes 295 luxury residential units above a podium of approximately 16,500 sf of ground floor retail. The retail space is located directly across from the New Balance World Headquarter building and New Balance Flagship store. Retail opportunities range from approximately 1,000-5,300 sf with ability to accommodate a variety of restaurant, service and retail uses.