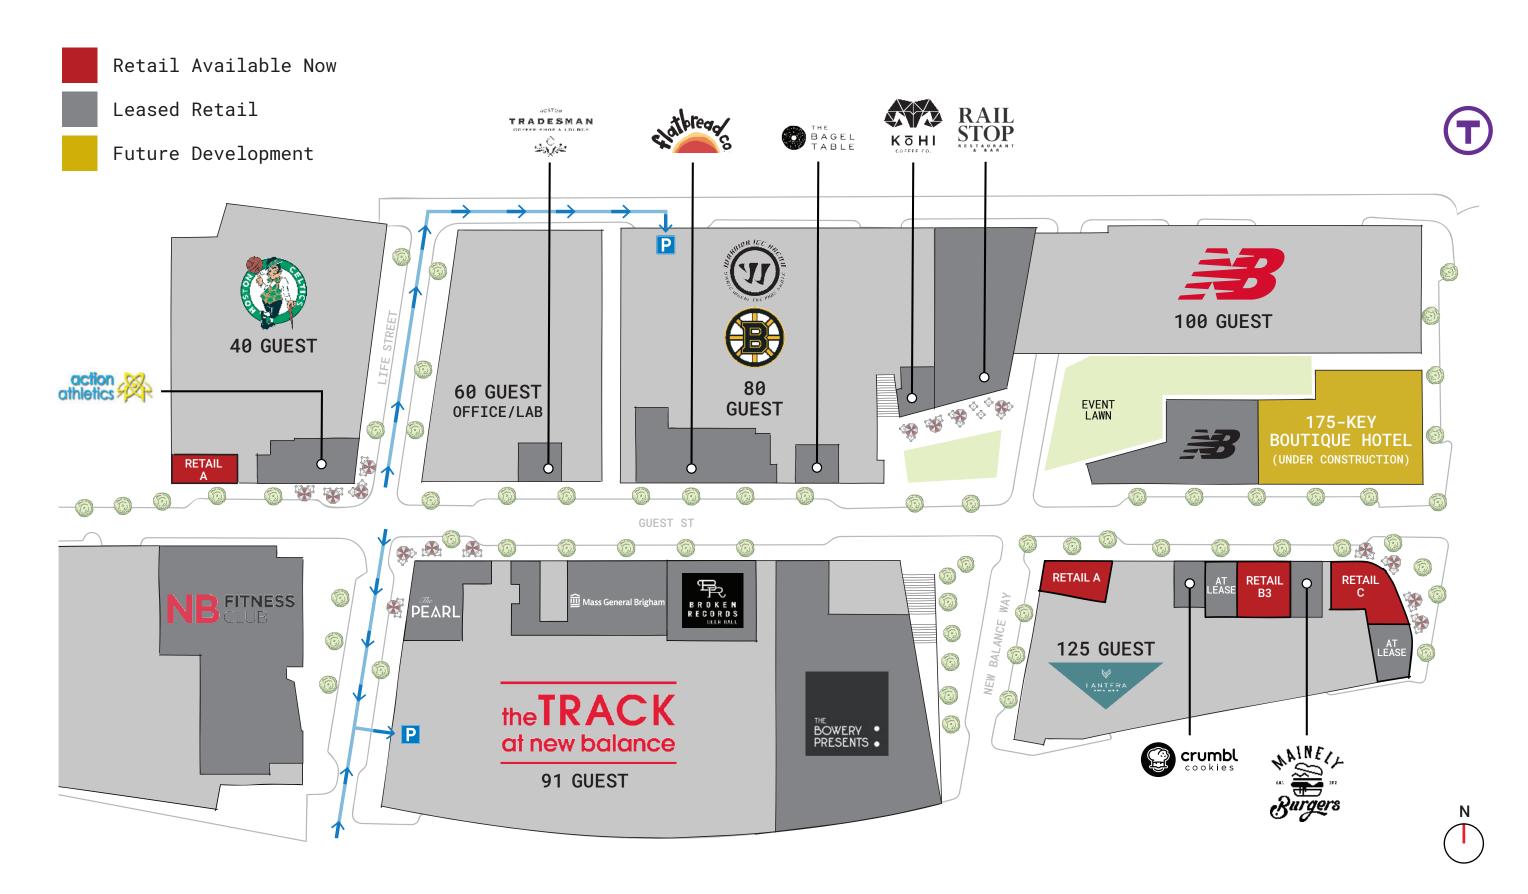

# SITE PLAN

### AUERBACH CENTER: 40 GUEST ST

40 Guest Street is a 135,000 sf building that is home to the Celtics Practice and Training Facility and includes 84,000 sf of lab innovation space occupied by Smart Labs. Action Athletics currently anchors the retail corner of Guest and Life Street and there is one remaining space of 1,858 SF available.

### LANTERA: 125 GUEST ST

Lantera includes 295 luxury residential units above a podium of approximately 16,500 sf of ground floor retail. The retail space is located directly across from the New Balance World Headquarter building and New Balance Flagship store. Retail opportunities range from approximately 1,000-5,300 sf with ability to accommodate a variety of restaurant, service and retail uses.