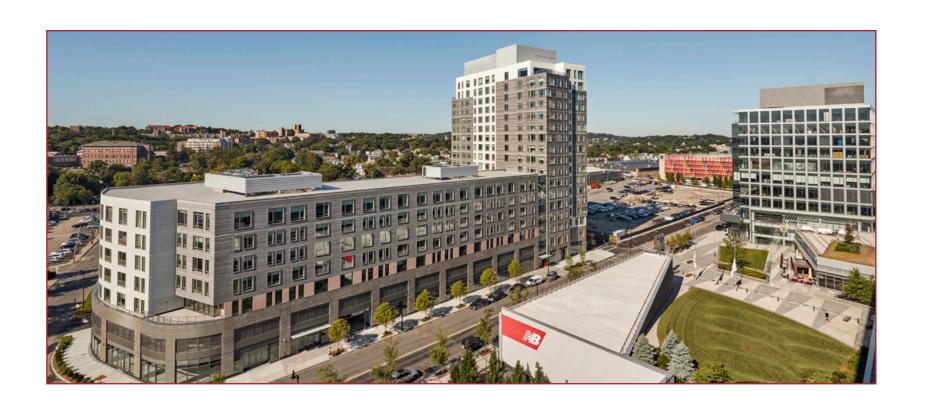

### LANTERA: 125 GUEST ST

Lantera includes 295 luxury residential units above a podium of approximately 16,500 sf of ground floor retail. The retail space is located directly across from the New Balance World Headquarter building and New Balance Flagship store. Retail opportunities range from approximately 1,000-5,300 sf with ability to accommodate a variety of restaurant, service and retail uses.