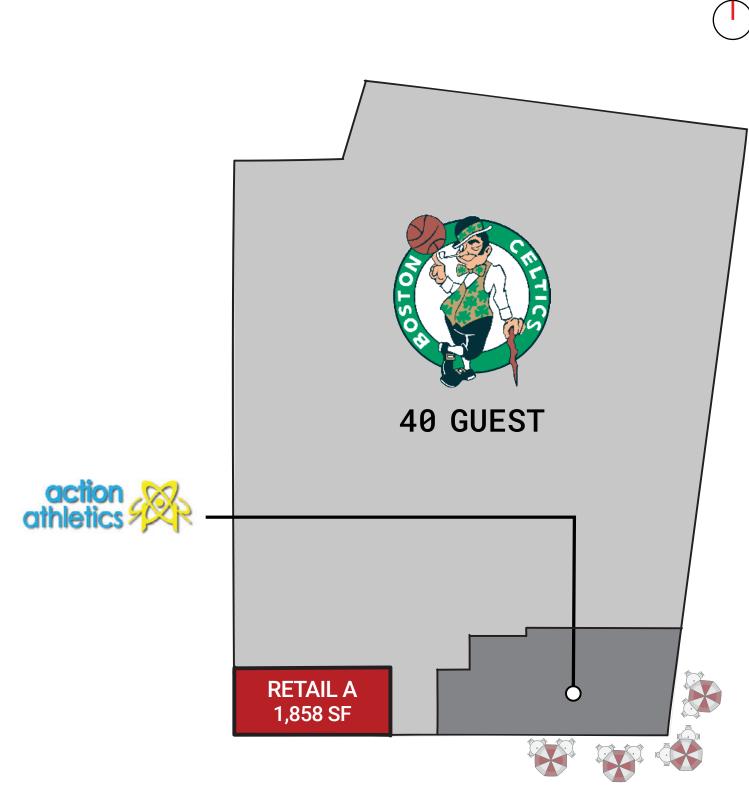

### AUERBACH CENTER: 40 GUEST ST

40 Guest Street is a 135,000 sf building that is home to the Celtics Practice and Training Facility and includes 84,000 sf of lab innovation space occupied by Smart Labs. Action Athletics currently anchors the retail corner of Guest and Life Street and there is one remaining space of 1,858 SF available.