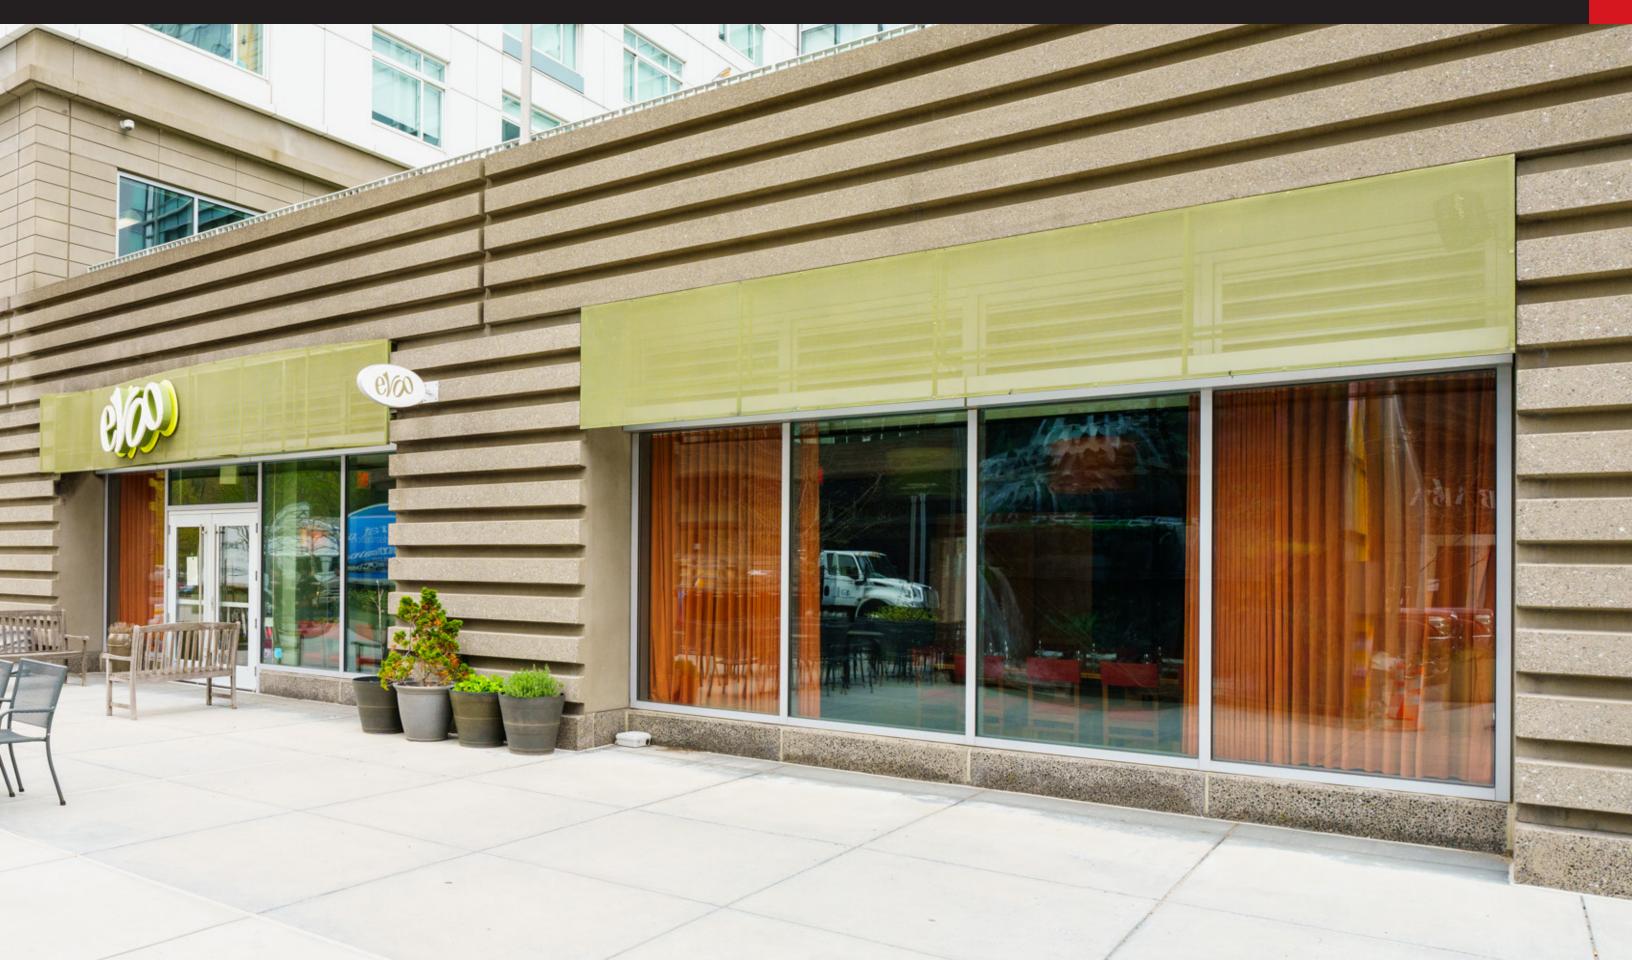

The Watermark property is uniquely positioned in the heart of Kendall Square steps from the MBTA Redline T-Station. The commercial space of this 465-unit mixed-use residential building is fully-leased except for 1,057 SF second-generation retail space fronting Broad Canal Way and Third Street.

### THE OPPORTUNITY

1,057 SF second-generation retail footprint available for occupancy this spring. This turnkey space is perfect for neighborhood retail, service, and non-vented food uses. This Premises also includes an extensive outdoor patio area with strong local co-tenancy.