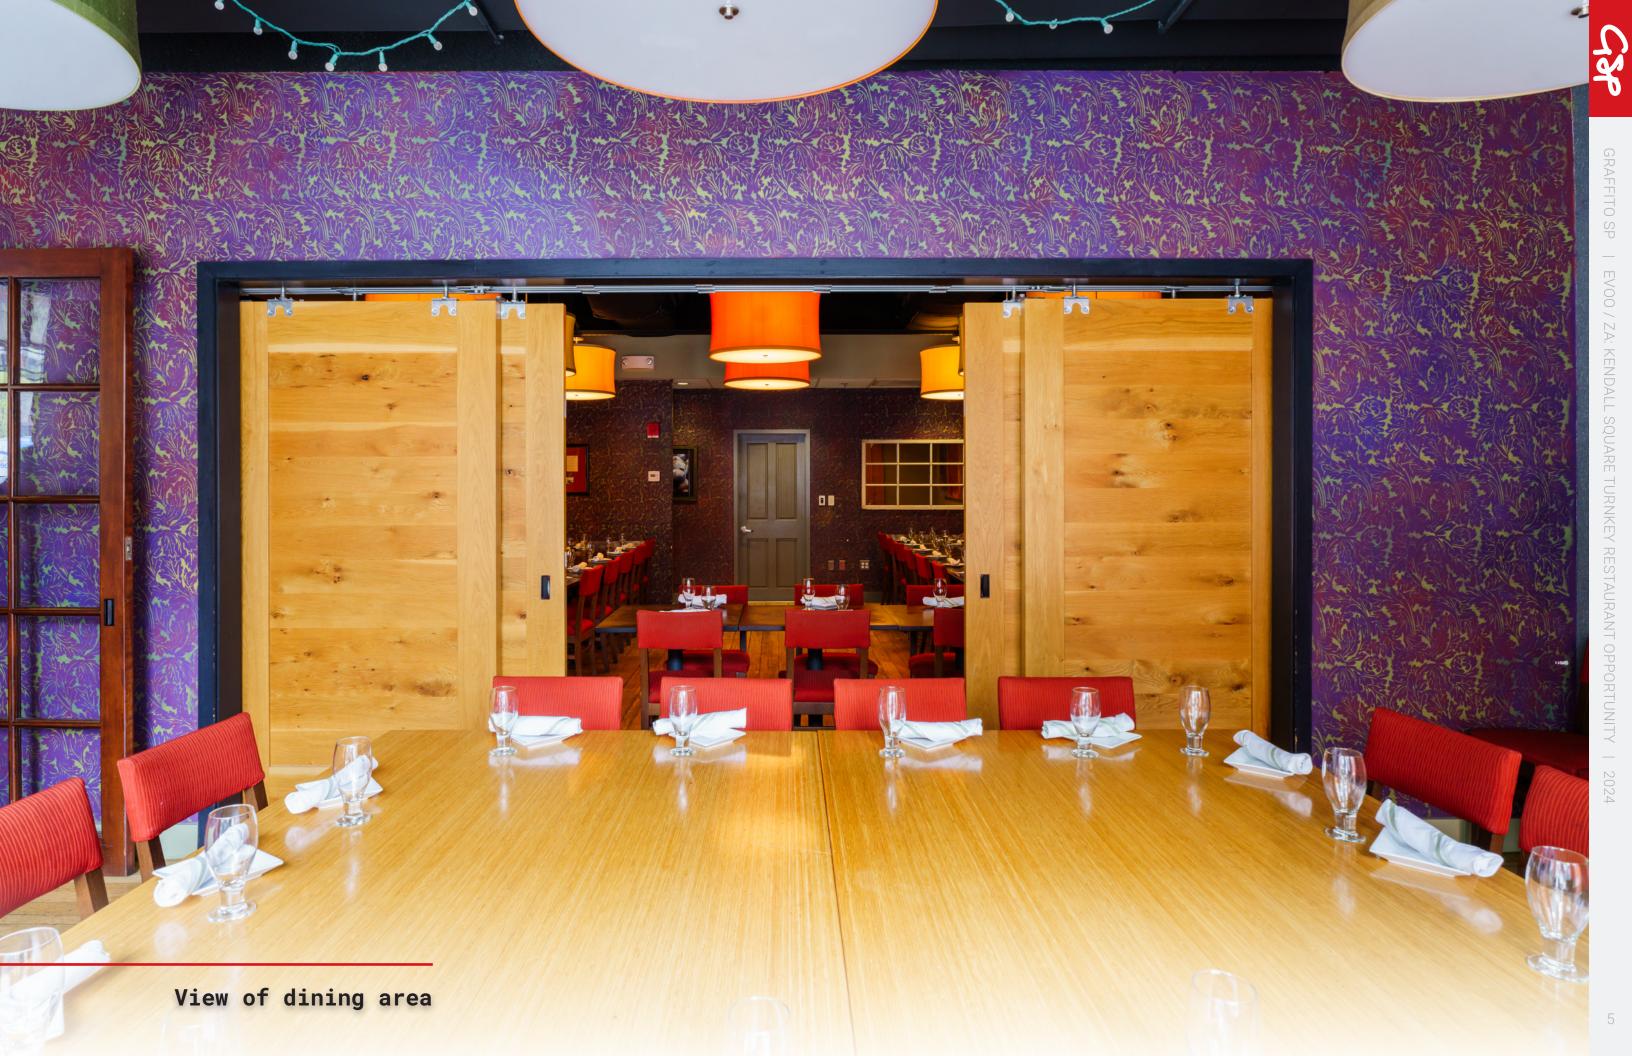

### THE OPPORTUNITY

1,057 SF second-generation retail footprint available for occupancy this spring. This turnkey space is perfect for neighborhood retail, service, and non-vented food uses. This Premises also includes an extensive outdoor patio area with strong local co-tenancy.