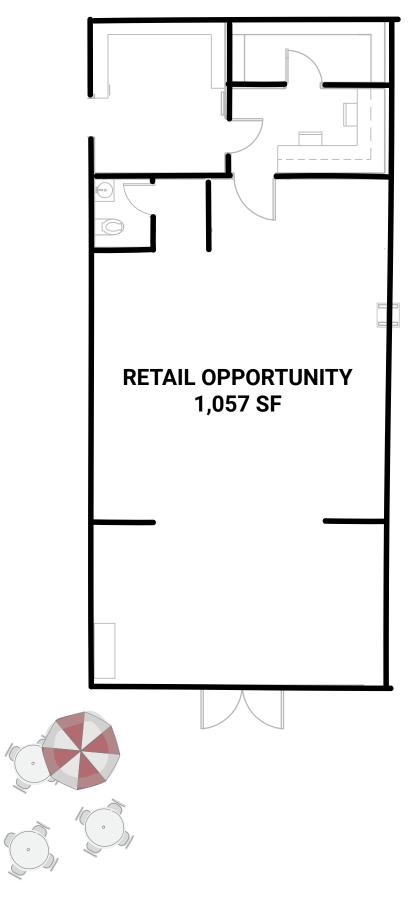

The Watermark property is uniquely positioned in the heart of Kendall Square steps from the MBTA Redline T-Station. The commercial space of this 465-unit mixed-use residential building is fully-leased except for 1,057 SF second-generation retail space fronting Broad Canal Way and Third Street.

### THE OPPORTUNITY

1,057 SF second-generation retail footprint available for occupancy this spring. This turnkey space is perfect for neighborhood retail, service, and non-vented food uses. This Premises also includes an extensive outdoor patio area with strong local co-tenancy.