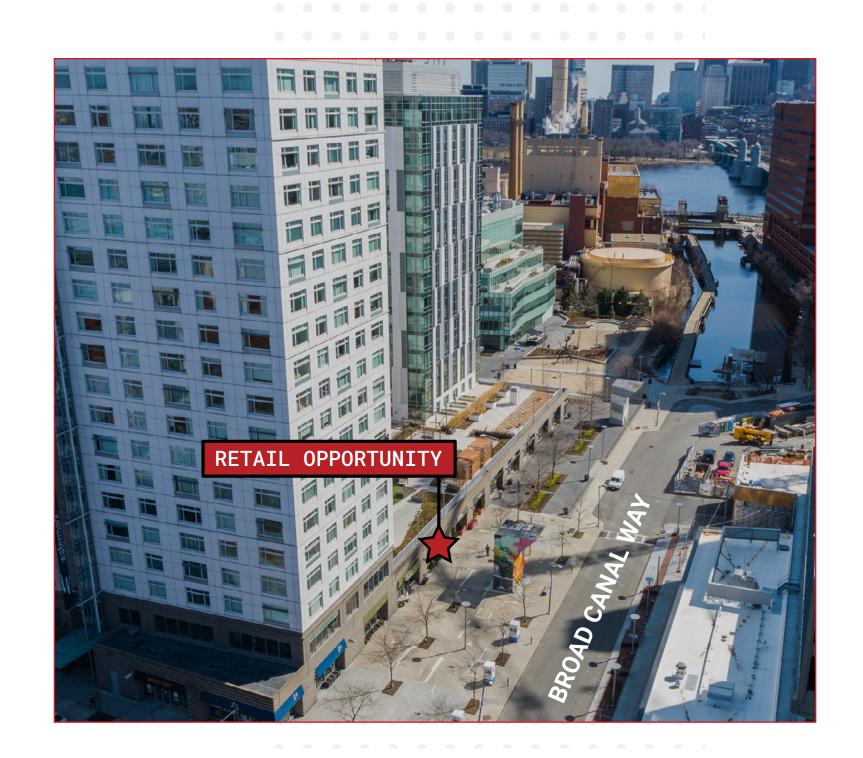

The Watermark property is uniquely positioned in the heart of Kendall Square steps from the MBTA Redline T-Station. The commercial space of this 465-unit mixed-use residential building is fully-leased except for 1,057 SF second-generation retail space fronting Broad Canal Way and Third Street.

### THE OPPORTUNITY

1,057 SF second-generation retail footprint available for occupancy this spring. This turnkey space is perfect for neighborhood retail, service, and non-vented food uses. This Premises also includes an extensive outdoor patio area with strong local co-tenancy.

AVAILABLE SPRING 2025

FRONTAGE ALONG BROAD CANAL WAY

465 RESIDENTIAL UNITS ABOVE

NON-VENTED, VANILLA BOX DELIVERY

HIGHLY VISIBLE SIGNAGE OPPORTUNITIES