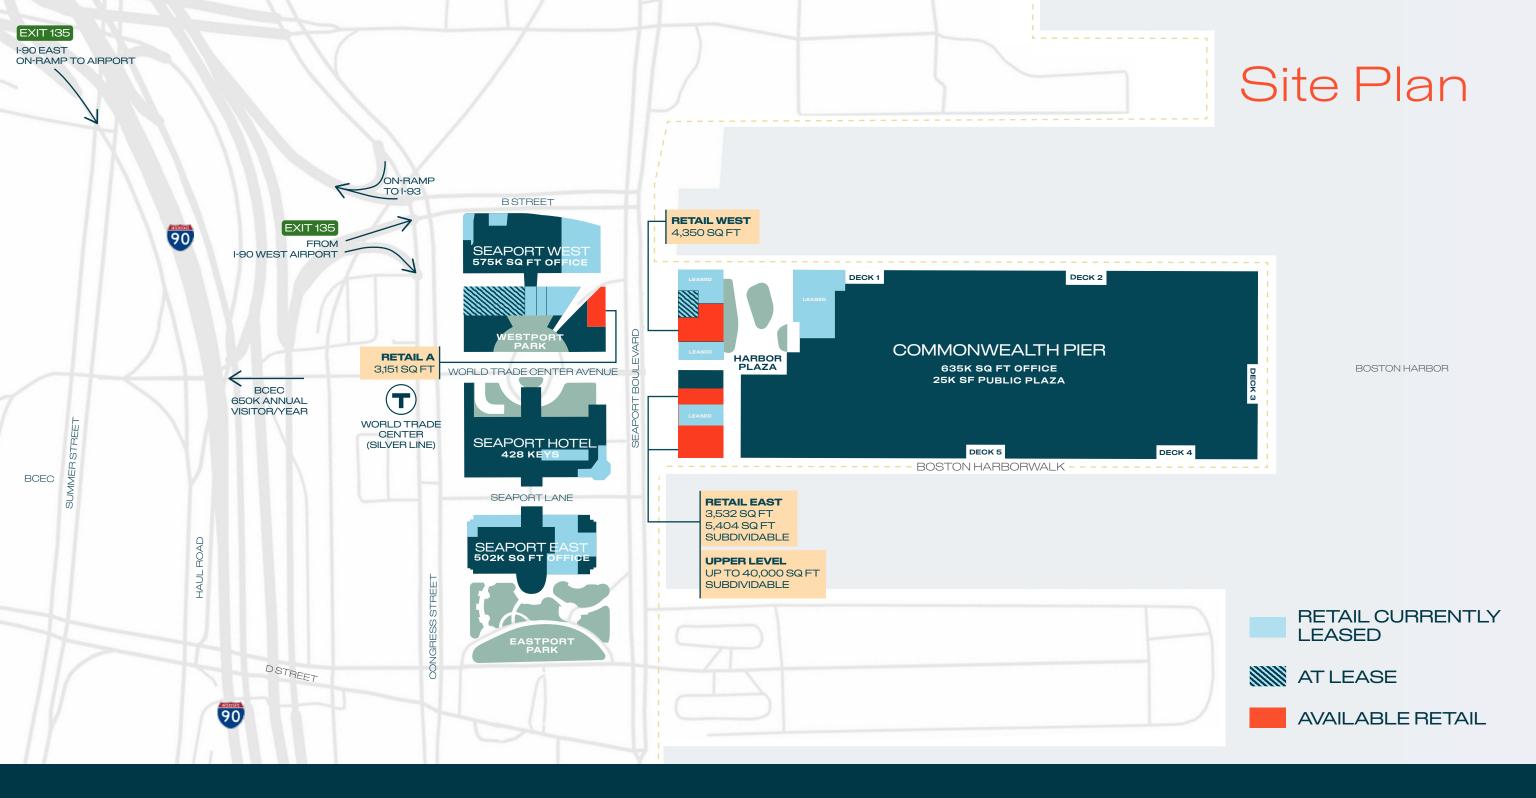

- 85,000 sq ft of retail
- 25,000 sq ft public plaza
- Art and cultural space

Commonwealth Pier is a 2.2M SF mixed-use development situated in the heart of Boston's Seaport District, fronting Seaport Boulevard, Congress Street, and the waterfront.

With immediate access to the BCEC, Boston's major highways, MBTA, the active waterfront, and Blue Bikes, Commonwealth Pier is one of the most accessible destinations in Boston.

- Class A office totaling 1.75M sq ft
- 428-key hotel
- 2,000+ parking spaces below-grade
- Pedestrian walkways connecting
   Seaport Boulevard to Congress Street and
   Summer Street
- Over 2 acres of public open spaces including Harbor Plaza, Eastport Park, Westport Park, and the Harborwalk

# Commonwealth Pier Opportunity

A highly sought-after location in the center of the Seaport District, this waterfront destination offers multiple flagship retail and restaurant opportunities. Spaces boast high ceilings, original architecture, waterfront views, outdoor spaces, and direct access to the Harborwalk.

- Strong Visibility along Seaport Blvd
- Flexible Footprints
- 25ft+ Ceilings on Seaport Blvd
- Outdoor Seating