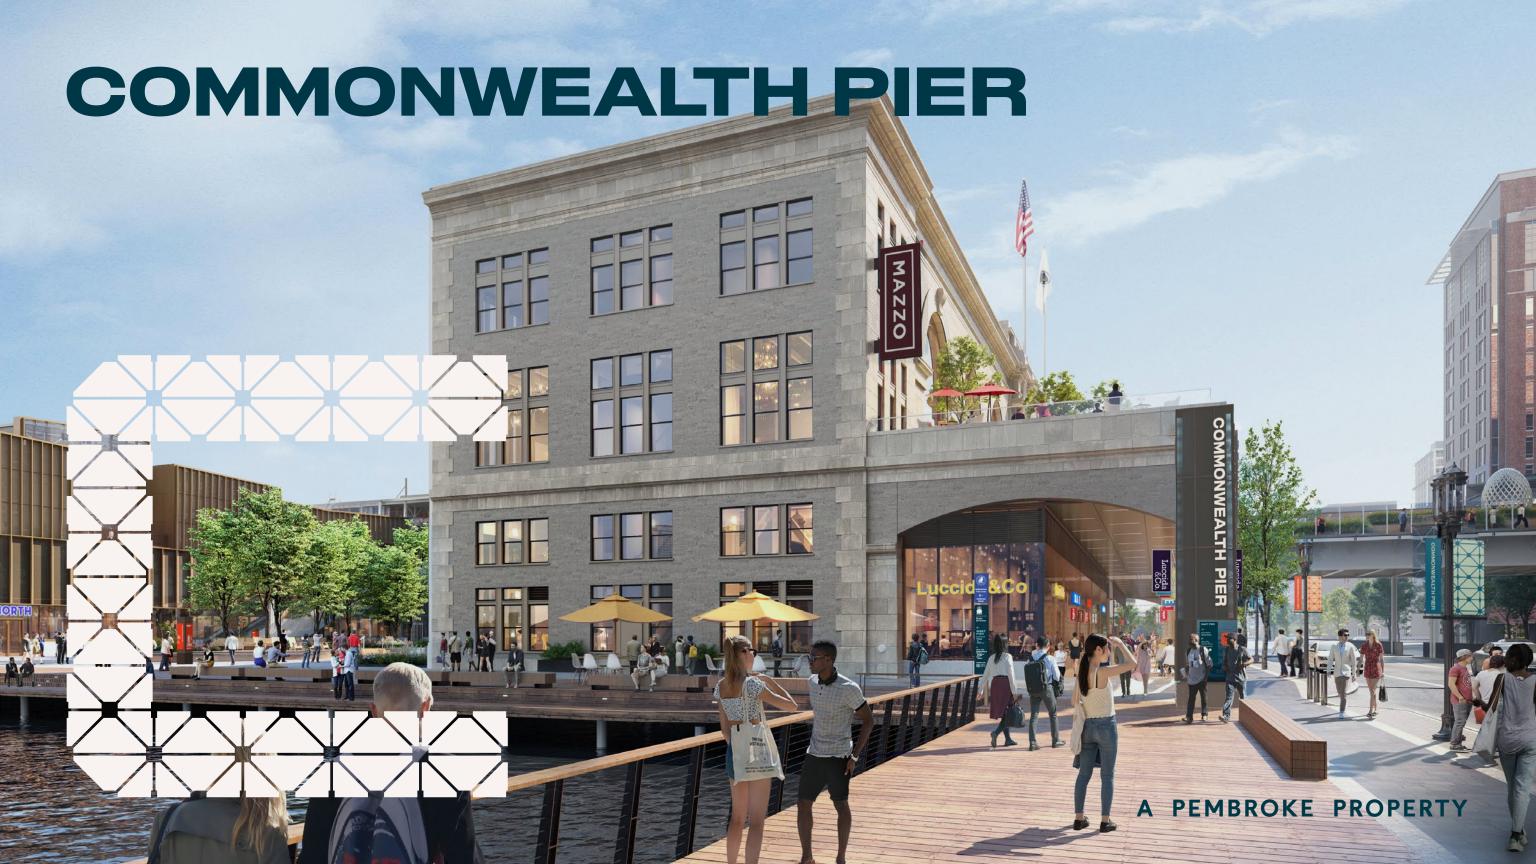

## Overview

The Commonwealth Pier revitalization builds on a rich history to create a vibrant, mixed-use and inclusive environment for all. The project will offer enhanced and extensive public spaces with programming, an improved Harborwalk, new Class A office space, and dynamic retail space along the waterfront and Seaport Boulevard.

- 85,000 sq ft of retail
- 25,000 sq ft public plaza
- Art and cultural space

Commonwealth Pier is a 2.2M SF mixed-use development situated in the heart of Boston's Seaport District, fronting Seaport Boulevard, Congress Street, and the waterfront.

#### **COMMONWEALTH PIER**

Look forward to exploring Commonwealth Pier to savor, sip, and relax and if you feel like visiting a little longer, enjoy a stay at the Seaport Hotel. Commonwealth Pier will host year-round events, public art, outstanding retail and dining and will create beautiful spaces to gather. Already home to Morton's Steakhouse, Rosa Mexicano, Tamo, and the Seaport Hotel. Commonwealth Pier is just getting started.