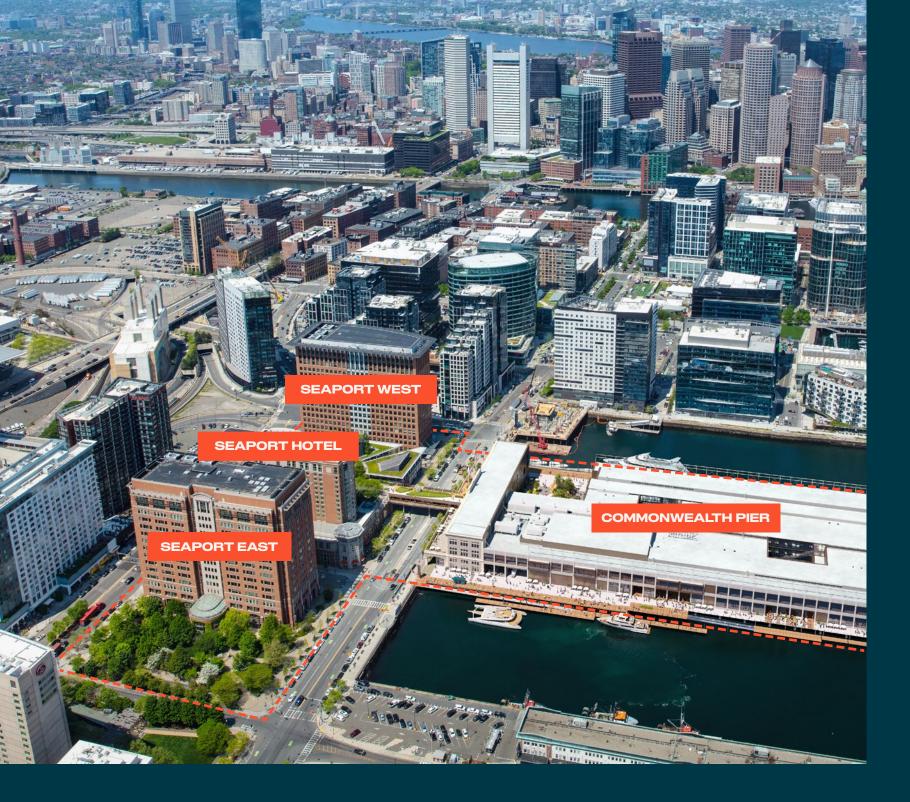

- 85,000 sq ft of retail
- 25,000 sq ft public plaza
- Art and cultural space

Commonwealth Pier is a 2.2M SF mixed-use development situated in the heart of Boston's Seaport District, fronting Seaport Boulevard, Congress Street, and the waterfront.

With immediate access to the BCEC, Boston's major highways, MBTA, the active waterfront, and Blue Bikes, Commonwealth Pier is one of the most accessible destinations in Boston.

- Class A office totaling 1.75M sq ft
- 428-key hotel
- 2,000+ parking spaces below-grade
- Pedestrian walkways connecting
   Seaport Boulevard to Congress Street and
   Summer Street
- Over 2 acres of public open spaces including Harbor Plaza, Eastport Park, Westport Park, and the Harborwalk