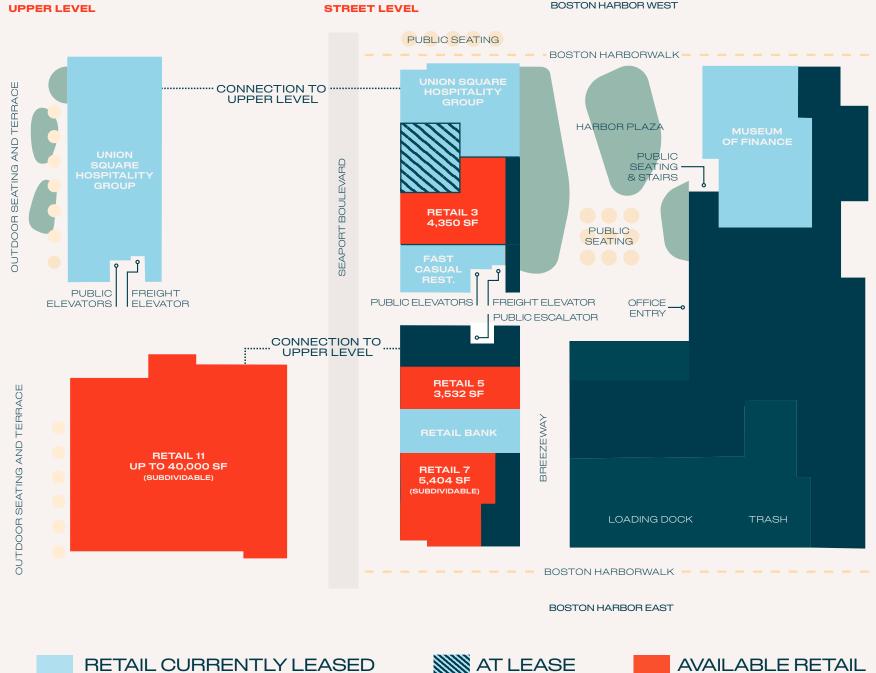

# Commonwealth Pier Opportunity

A highly sought-after location in the center of the Seaport District, this waterfront destination offers multiple flagship retail and restaurant opportunities. Spaces boast high ceilings, original architecture, waterfront views, outdoor spaces, and direct access to the Harborwalk.

- Strong Visibility along Seaport Blvd
- Flexible Footprints
- 25ft+ Ceilings on Seaport Blvd
- Outdoor Seating