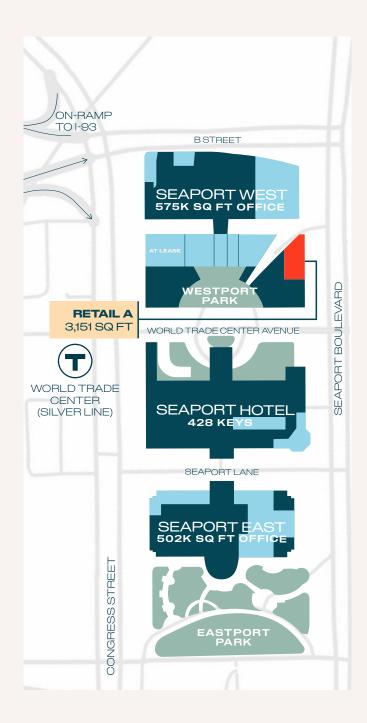

### Retail A

Located on Seaport Boulevard, across from Commonwealth Pier, this is a highly visible corner retail space. Entrance along the pedestrian walkway connecting Seaport Boulevard to Congress Street next to Seaport West.

#### **AVAILABLE NOW**

- 3,151 sq ft
- 12 ft Ceiling
- Outdoor Patio Opportunity
- Restaurant Infrastructure Available