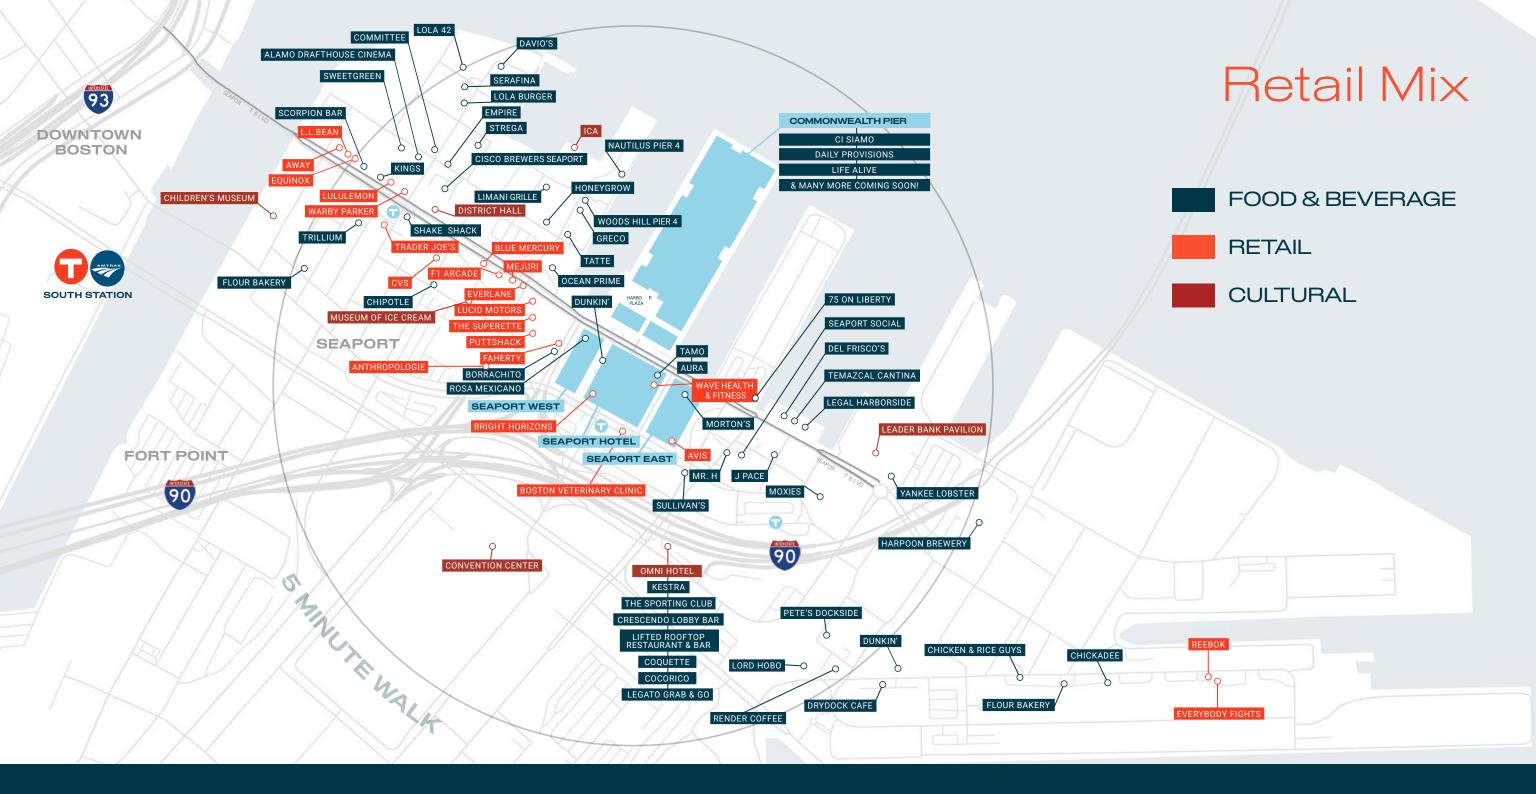

#### **COMMONWEALTH PIER**

Look forward to exploring Commonwealth Pier to savor, sip, and relax and if you feel like visiting a little longer, enjoy a stay at the Seaport Hotel. Commonwealth Pier will host year-round events, public art, outstanding retail and dining and will create beautiful spaces to gather. Already home to Morton's Steakhouse, Rosa Mexicano, Tamo, and the Seaport Hotel. Commonwealth Pier is just getting started.

# Commonwealth Pier Opportunity

A highly sought-after location in the center of the Seaport District, this waterfront destination offers multiple flagship retail and restaurant opportunities. Spaces boast high ceilings, original architecture, waterfront views, outdoor spaces, and direct access to the Harborwalk.