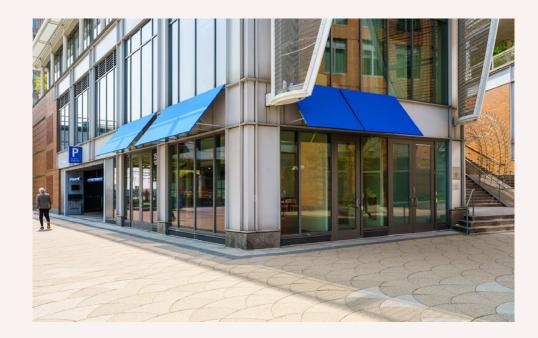

### Retail A

Located on Seaport Boulevard, across from Commonwealth Pier, this is a highly visible corner retail space. Entrance along the pedestrian walkway connecting Seaport Boulevard to Congress Street next to Seaport West.

#### **AVAILABLE NOW**

- 3,151 sq ft
- 12 ft Ceiling
- Outdoor Patio Opportunity
- Restaurant Infrastructure Available