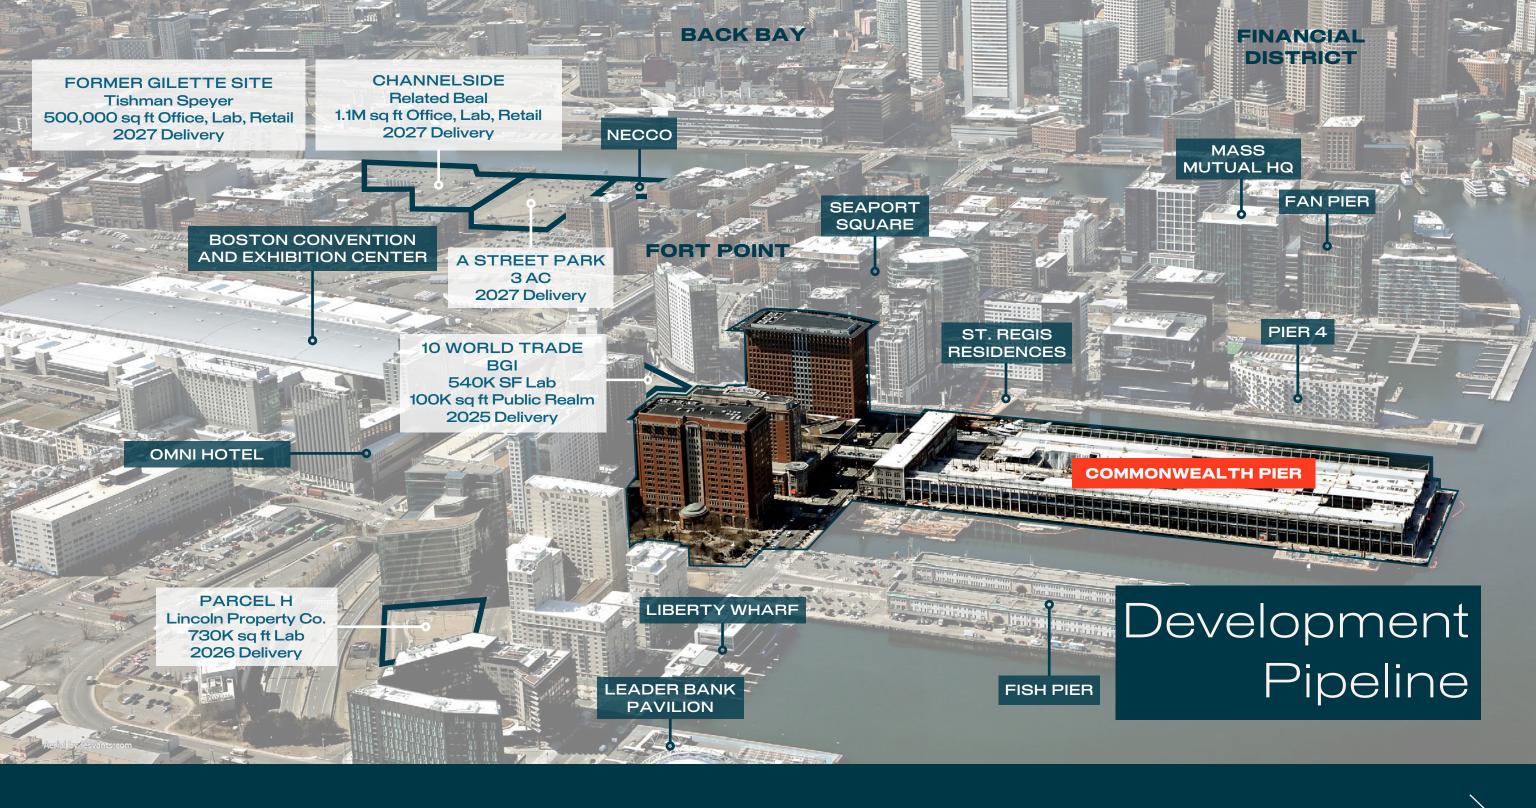

## Overview

The Commonwealth Pier revitalization builds on a rich history to create a vibrant, mixed-use and inclusive environment for all. The project will offer enhanced and extensive public spaces with programming, an improved Harborwalk, new Class A office space, and dynamic retail space along the waterfront and Seaport Boulevard.

- 85,000 sq ft of retail
- 25,000 sq ft public plaza
- Art and cultural space

Commonwealth Pier is a 2.2M SF mixed-use development situated in the heart of Boston's Seaport District, fronting Seaport Boulevard, Congress Street, and the waterfront.

With immediate access to the BCEC, Boston's major highways, MBTA, the active waterfront, and Blue Bikes, Commonwealth Pier is one of the most accessible destinations in Boston.

- Class A office totaling 1.75M sq ft
- 428-key hotel
- 2,000+ parking spaces below-grade
- Pedestrian walkways connecting
   Seaport Boulevard to Congress Street and
   Summer Street
- Over 2 acres of public open spaces including Harbor Plaza, Eastport Park, Westport Park, and the Harborwalk