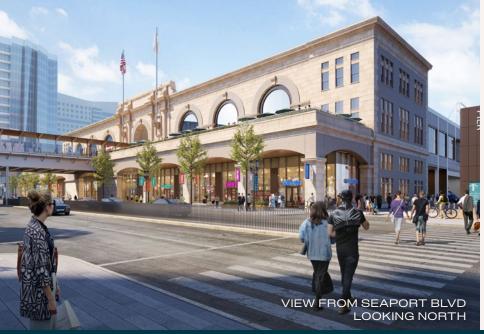

# Commonwealth Pier Opportunity

A highly sought-after location in the center of the Seaport District, this waterfront destination offers multiple flagship retail and restaurant opportunities. Spaces boast high ceilings, original architecture, waterfront views, outdoor spaces, and direct access to the Harborwalk.

- Strong Visibility along Seaport Blvd
- Flexible Footprints
- 25ft+ Ceilings on Seaport Blvd
- Outdoor Seating