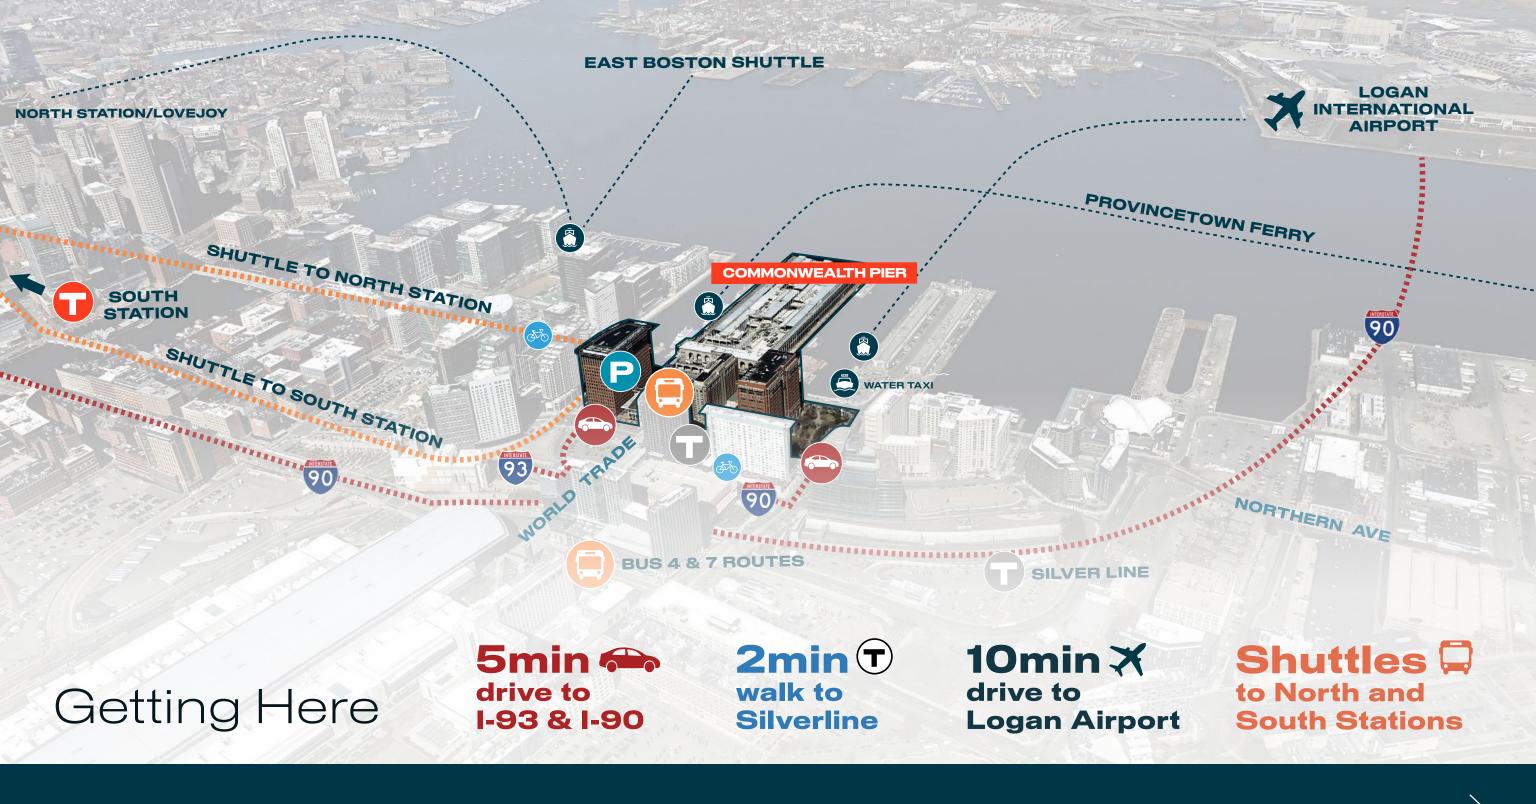

With immediate access to the BCEC, Boston's major highways, MBTA, the active waterfront, and Blue Bikes, Commonwealth Pier is one of the most accessible destinations in Boston.

- Class A office totaling 1.75M sq ft
- 428-key hotel
- 2,000+ parking spaces below-grade
- Pedestrian walkways connecting
   Seaport Boulevard to Congress Street and
   Summer Street
- Over 2 acres of public open spaces including Harbor Plaza, Eastport Park, Westport Park, and the Harborwalk