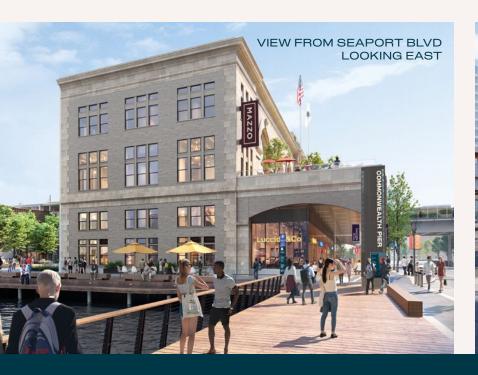

# Commonwealth Pier Opportunity

A highly sought-after location in the center of the Seaport District, this waterfront destination offers multiple flagship retail and restaurant opportunities. Spaces boast high ceilings, original architecture, waterfront views, outdoor spaces, and direct access to the Harborwalk.

- Strong Visibility along Seaport Blvd
- Flexible Footprints
- 25ft+ Ceilings on Seaport Blvd
- Outdoor Seating