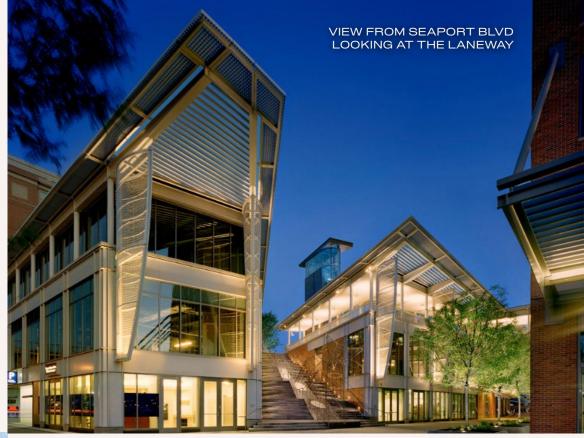

#### THE LANEWAY

This tree-lined pedestrian walkway will become home to a curated mix of retailers. Connecting Seaport Boulevard to Congress Street and Summer Street, and adjacent to Seaport West, exciting plans are underway to feature public art amongst a blend of shops and restaurants.