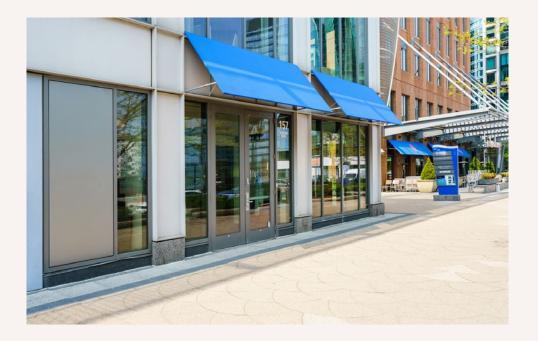

### Retail A

Located on Seaport Boulevard, across from Commonwealth Pier, this is a highly visible corner retail space. Entrance along the pedestrian walkway connecting Seaport Boulevard to Congress Street next to Seaport West.

#### **AVAILABLE NOW**

- 3,151 sq ft
- 12 ft Ceiling
- Outdoor Patio Opportunity
- Restaurant Infrastructure Available